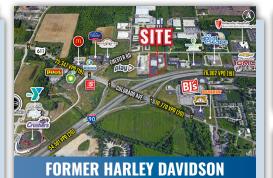

- 38401 Chester Road, Avon, OH
- Prominent visibility with large • paved areas and plenty of room for expansion
- Convenient access to the Interstate 90 and Colorado Avenue interchange
- AVAILABLE FOR SALE OR LEASE:
  - Over 30,000 SF situated on 3.33 AC
    - Adjacent 8,200 SF NAPA Auto Parts building situated on 2.77 AC can be adjoined