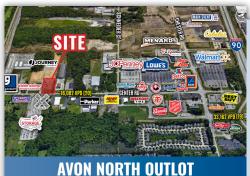

- 995 Center Road, Avon, OH .
- 2.11 AC for sale or build to suit
- \$685,750 .
- Property is zoned commercial and . industrial
- Over 16,000 vehicles pass the site . dailv
- Located just north of Avon • Crossings, which is anchored by JCPenney, Lowe's, and Petco
- Avon is one of the fastest-growing and most successful regional trade areas in northeast Ohio