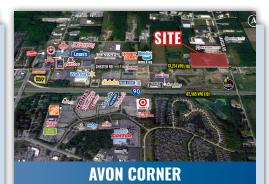

- Northwest corner of Chester and Jaycox roads, Avon, OH
- 17.5 AC available for sale or build to suit
- Will sub-divide
- Hard corner signalized opportunity
- The West Side's premier growth corridor
- Dense residential population with over 115,000 people within 5 miles