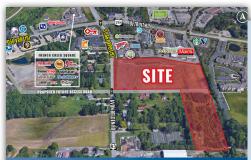

## **AVON CENTRAL**

- 2251 Avon Belden Road, Avon, OH
- Up to 14.49 AC available for lease or • build to suit
  - Outlots from 2.0 to 4.0 AC
  - Up to 55,684 SF
- Located less than one-half mile from • Interstate 90 in one of Ohio's fastestgrowing trade areas
- Located in high-traffic retail area
- Easily accessible to Cleveland's high-income, prime residential communities
- Ideal for medical, financial, or professional offices
- Restaurant and retail use also available