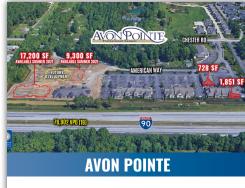

- 36701 American Way, Avon, OH
- Avon Pointe is home to a variety of medical and professional services
- www.gvonpointe.com
- Located on Chester Road west of . the Interstate 90 & State Route 83 interchange in the northwest quadrant of a fast-growing regional trade area
- Prominent visibility to Interstate 90
- AVAILABLE:
  - 728 SF
  - 1,851 SF
  - 17,200 SF (Summer 2021)
  - 9,300 SF (Summer 2021)