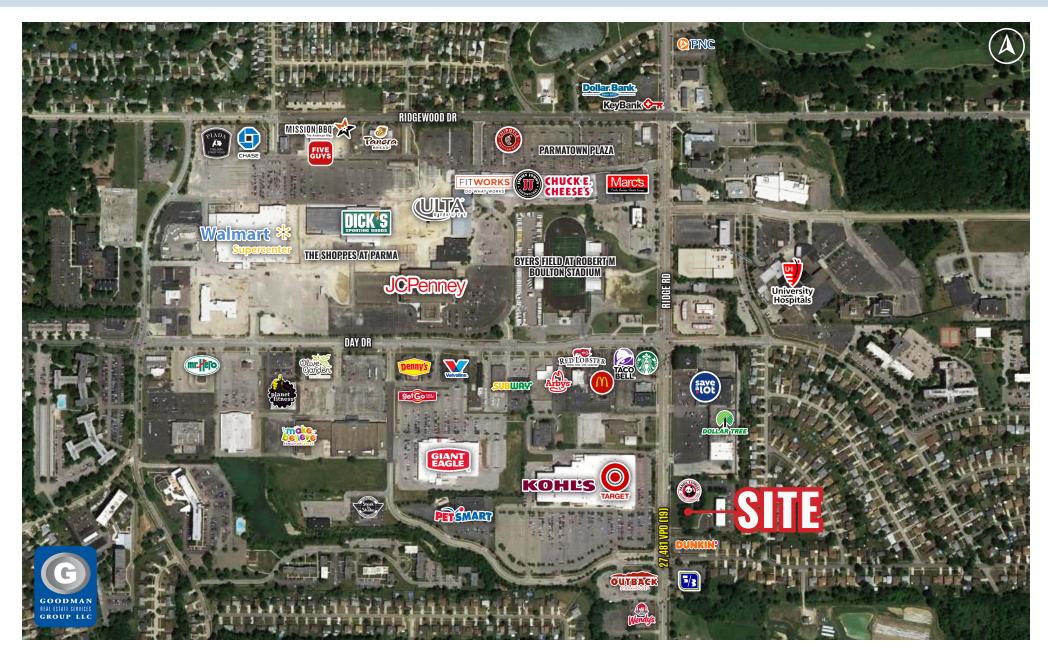

# HIGHLIGHTS

- AVAILABLE: Up to 6,300 SF of new retail space next to a Panda Express
- Site is located directly across from Target and Kohl's near the newly renovated Shoppes at Parma, a 992,000 SF shopping center
- Located in one of the largest retail clusters in Northeast Ohio

- Would consider ground lease or build to suit for credit tenant
- 27,481 vehicles pass in front of the site on Ridge Road daily
- Over 239,000 people within a 5-mile radius, with average household incomes of over \$69,000