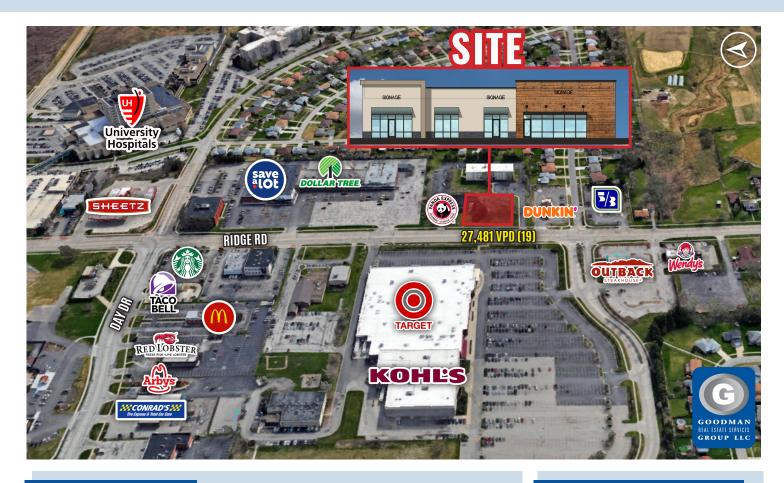

# **RETAIL SPACE AVAILABLE**

Parma, Ohio

# HIGHLIGHTS

- AVAILABLE: Up to 6,300 SF of new retail space next to a Panda Express
- Site is located directly across from Target and Kohl's near the newly renovated Shoppes at Parma, a 992,000 SF shopping center
- Located in one of the largest retail clusters in Northeast Ohio

- Would consider ground lease or build to suit for credit tenant
- 27,481 vehicles pass in front of the site on Ridge Road daily
- Over 239,000 people within a 5-mile radius, with average household incomes of over \$69,000