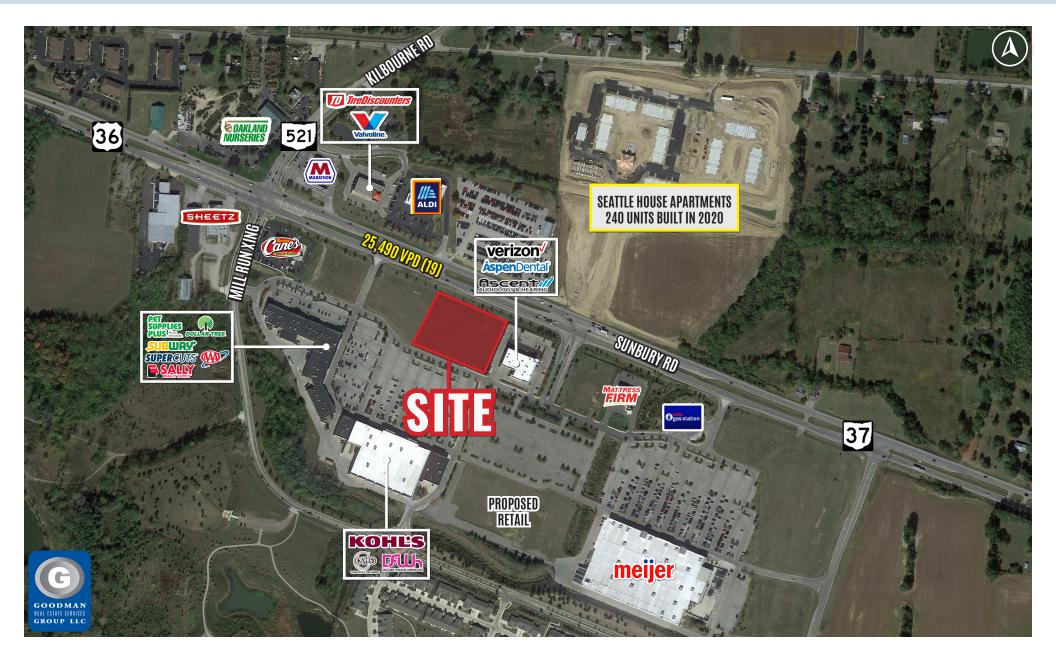

2,336 | \$79,917 |
|                       |          |          |          |
| DAYTIME<br>POPULATION | 3 MILE   | 5 MILE   | 7 MILE   |
| 2021 Employees        | 13,234   | 17,650   | 20,861   |

## **LEASING INFORMATION**

www.goodmanrealestate.com 216.381.8200

**CLEVELAND** 

THE OFFICES OF LEGACY VILLAGE 25333 CEDAR ROAD, SUITE 305 CLEVELAND, OH 44124

**COLUMBUS** 

389 E. LIVINGSTON AVENUE COLUMBUS, OHIO 43215

## **DANIEL CLARK**

daniel@goodmanrealestate.com

## **JESSICA SONDERS**

jessica@goodmanrealestate.com



## **LEASING INFORMATION**

www.goodmanrealestate.com 216.381.8200

## **DANIEL CLARK**

daniel@goodmanrealestate.com

## **JESSICA SONDERS**

jessica@goodmanrealestate.com

## **CHAD HAMRICK**

chad@goodmanrealestate.com

# SHOPPES AT GLENWOOD COMMONS

Delaware, Ohio





# GLENWOOD COMMONS

## Delaware, Ohio

| KEY | LEASED    | NEGOTIATING |
|-----|-----------|-------------|
|     | AVAILABLE | NOT PART    |

| UNIT | TENANT    | SIZE (SQ. FT.) |
|------|-----------|----------------|
| 1    | Available | 3,324          |
| 2    | Available | 1,632          |
| 3    | Available | 2,231          |
|      |           |                |
|      |           |                |

| SITE SUMMARY | 7,187 |
|--------------|-------|
|              |       |

## **LEASING INFORMATION**

## **DANIEL CLARK**

daniel@goodmanrealestate.com

## **JESSICA SONDERS**

jessica@goodmanrealestate.com

## **CHAD HAMRICK**

chad@goodmanrealestate.com

## **CLEVELAND**

THE OFFICES OF LEGACY VILLAGE 25333 CEDAR ROAD, SUITE 305 CLEVELAND, OH 44124

## **COLUMBUS**

389 E. LIVINGS