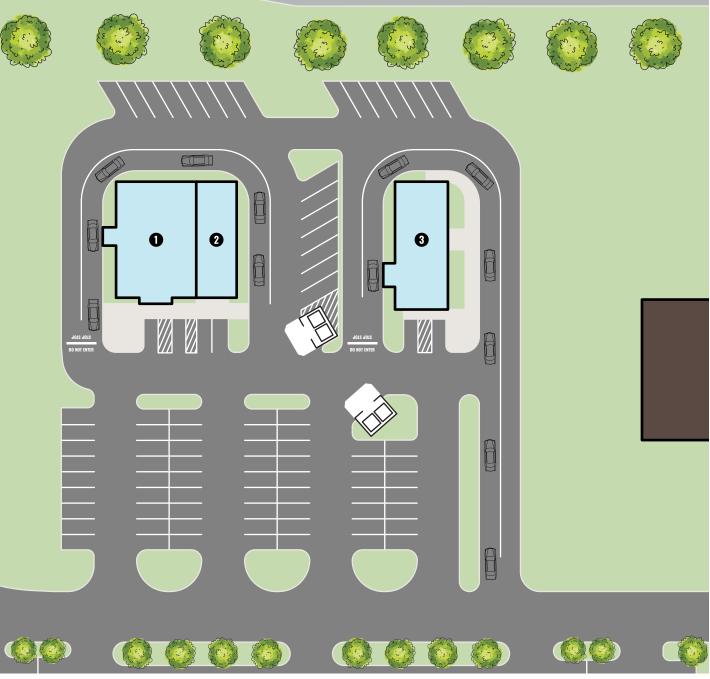

## Delaware, Ohio

| KEY | LEASED    | NEGOTIATING |
|-----|-----------|-------------|
|     | AVAILABLE | NOT PART    |

| UNIT | TENANT    | SIZE (SQ. FT.) |
|------|-----------|----------------|
| 1    | Available | 3,324          |
| 2    | Available | 1,632          |
| 3    | Available | 2,231          |
|      |           |                |
|      |           |                |

| SITE SUMMARY | 7,187 |
|--------------|-------|
|              |       |