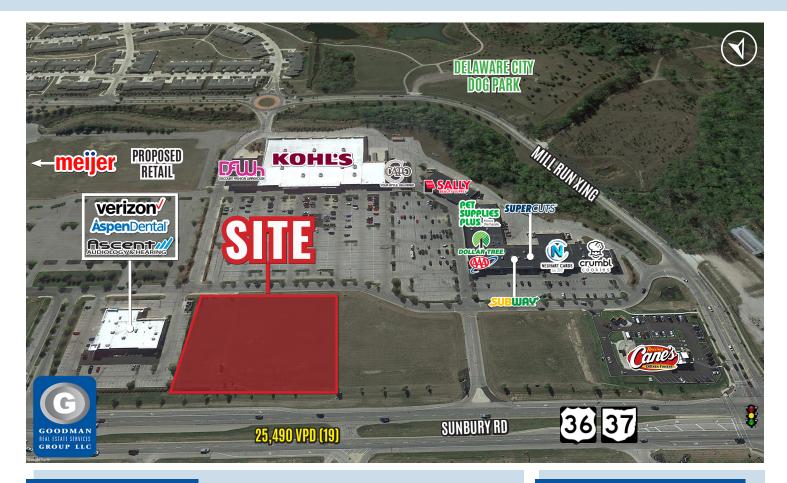

## **SHOPPES AT GLENWOOD COMMONS**

Delaware, Ohio

## HIGHLIGHTS

- AVAILABLE: Proposed multi-tenant development with drive-thru opportunity
- Great visibility to U.S. Route 36/Ohio State Route 37
- Anchored by Meijer and Kohl's
- The city of Delaware and Delaware County are the fastest growing areas in all of Ohio