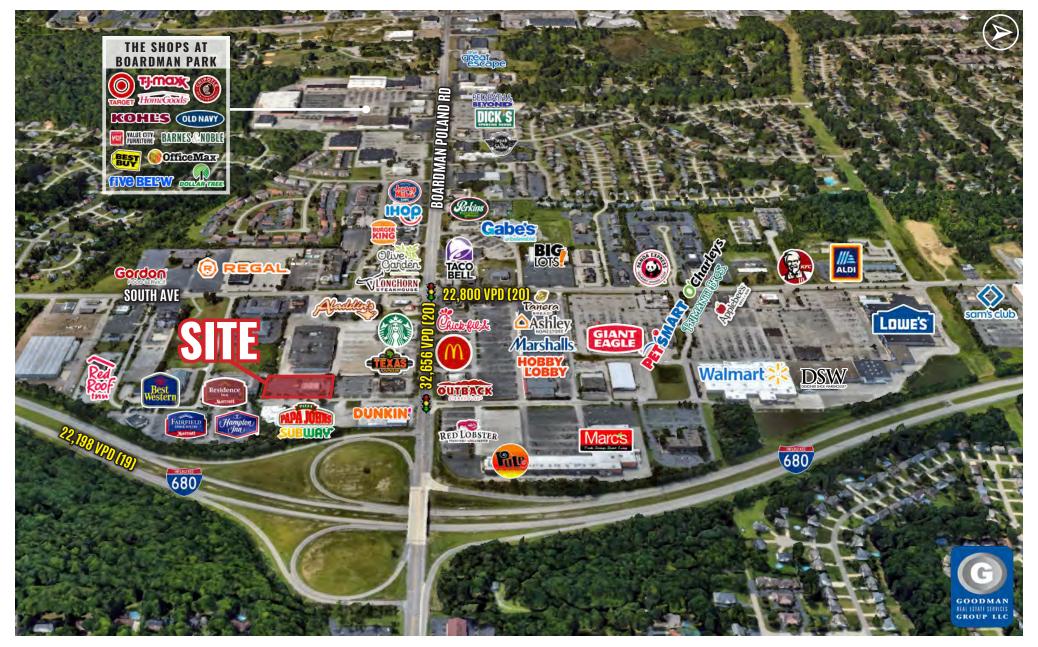

# FREESTANDING RESTAURANT BUILDING

## HIGHLIGHTS

- 6,220 SF on 1.77 AC available for lease
- Signalized access off of Boardman Poland Road at Tiffany South
- Located directly off of Interstate 680 in a hotel cluster, providing a built in customer base
- High traffic counts in excess of 32,000 vehicles daily
- 100,000+ residents with average household incomes of over \$64,000 within a five-mile radius

# FREESTANDING RESTAURANT BUILDING

Boardman, Ohio