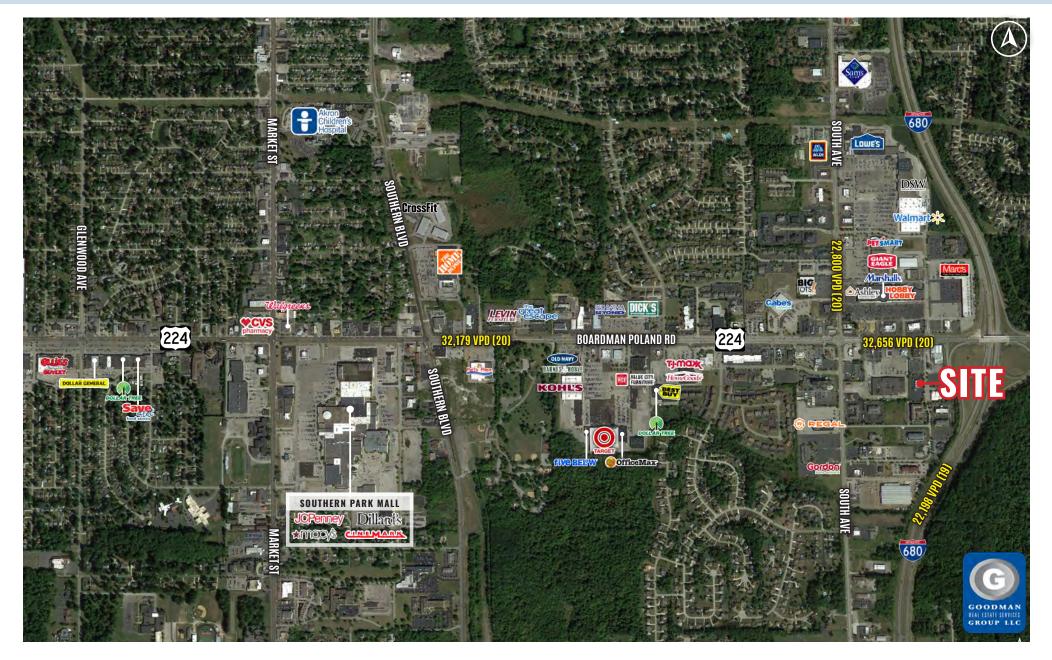

# FREESTANDING RESTAURANT BUILDING

## HIGHLIGHTS

- 6,220 SF on 1.77 AC available for lease
- Signalized access off of Boardman Poland Road at Tiffany South
- Located directly off of Interstate 680 in a hotel cluster, providing a built in customer base
- High traffic counts in excess of 32,000 vehicles daily
- 100,000+ residents with average household incomes of over \$64,000 within a five-mile radius

# FREESTANDING RESTAURANT BUILDING

Boardman, Ohio