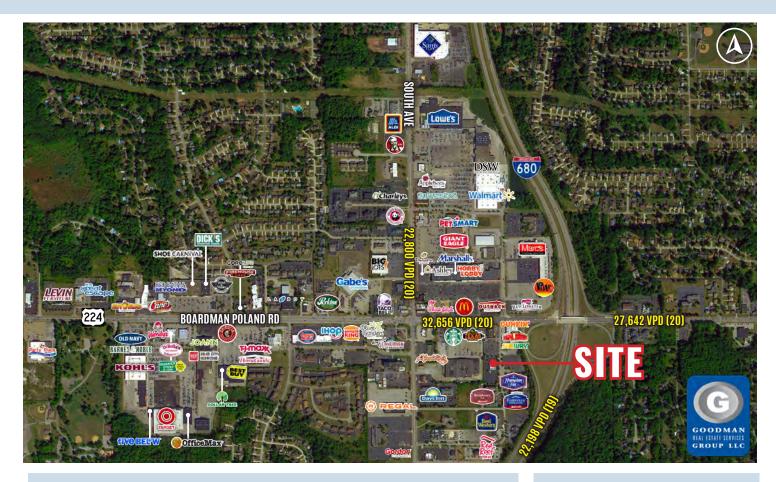

# FREESTANDING RESTAURANT BUILDING

## HIGHLIGHTS

- 6,220 SF on 1.77 AC available for lease
- Signalized access off of Boardman Poland Road at Tiffany South
- Located directly off of Interstate 680 in a hotel cluster, providing a built in customer base
- High traffic counts in excess of 32,000 vehicles daily
- 100,000+ residents with average household incomes of over \$64,000 within a five-mile radius

# FREESTANDING RESTAURANT BUILDING

Boardman, Ohio