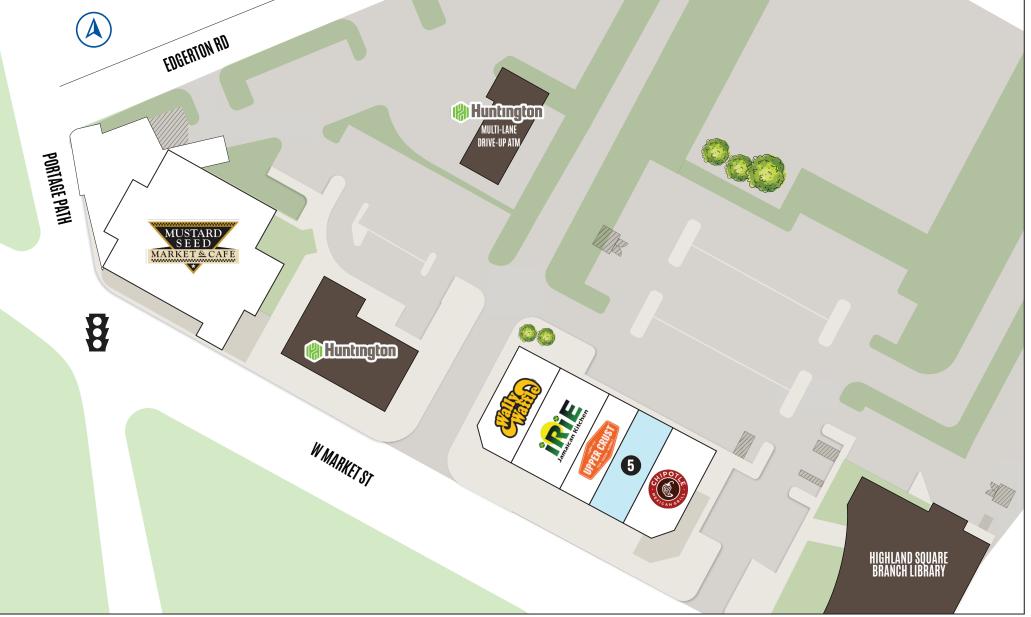

#### **COLUMBUS**

389 E. LIVINGSTON AVENUE COLUMBUS, OHIO 43215

UNIT TENANT SIZE (SQ. FT.) Mustard Seed Market & Cafe 23,500 1 2 Wally Waffle 2,340 AVAILABLE 3 Irie Jamaican Kitchen 2,619 LEASED 4 Upper Crust Pizza 1,200 NEG LEASE 5 Available 1,420 **OWNED BY OTHERS** 6 Chipotle 2,370