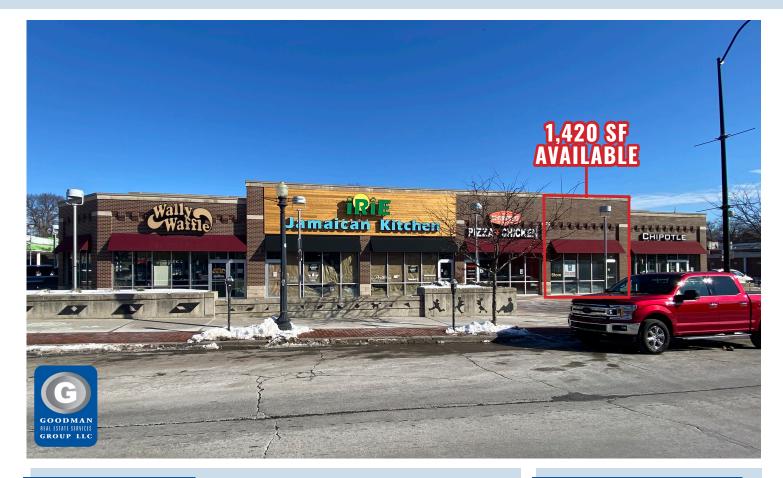

### HIGHLIGHTS

- Join Mustard Seed Market & Cafe, Chipotle, Upper Crust Pizza, Wally Waffle, and Irie Jamaican Kitchen
- Situated 1.5 miles from Downtown Akron
- Located in the heart of the vibrant Highland Square neighborhood serving Akron's most affluent neighborhoods including Fairlawn, Fairlawn Heights and Bath
- Excellent opportunity for service and other retail users
- Surrounded by major employers including Akron General Medical Center, Summa Health System, Akron Children's Hospital, GOJO, Summit County Government, and the University of Akron
- AVAILABLE: 1,420 SF