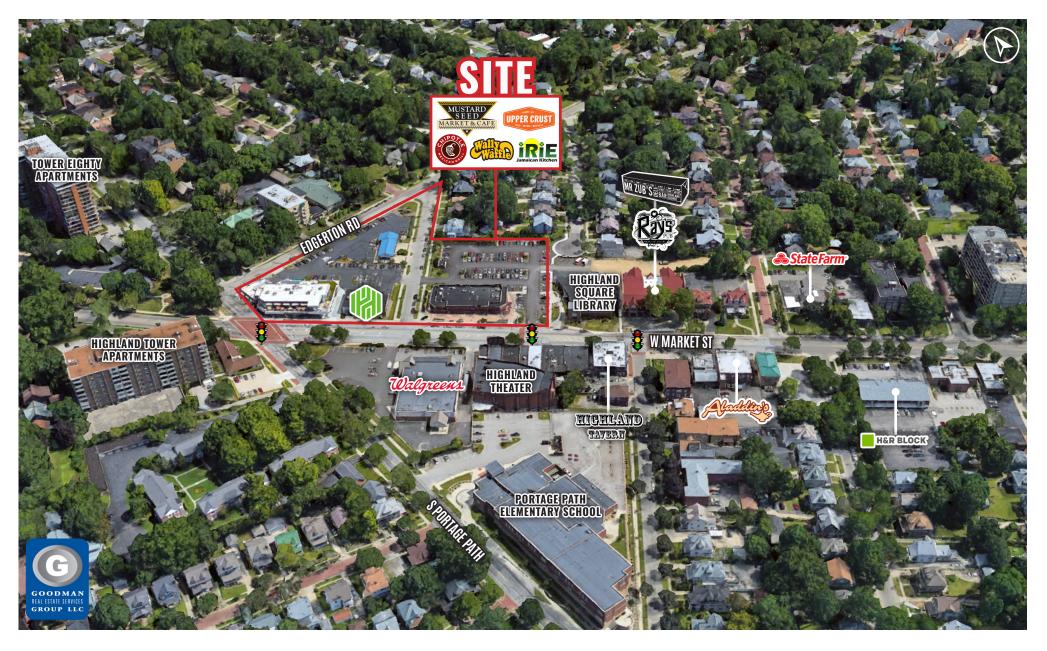

### HIGHLIGHTS

- Join Mustard Seed Market & Cafe, Chipotle, Upper Crust Pizza, Wally Waffle, and Irie Jamaican Kitchen
- Situated 1.5 miles from Downtown Akron
- Located in the heart of the vibrant Highland Square neighborhood serving Akron's most affluent neighborhoods including Fairlawn, Fairlawn Heights and Bath
- Excellent opportunity for service and other retail users
- Surrounded by major employers including Akron General Medical Center, Summa Health System, Akron Children's Hospital, GOJO, Summit County Government, and the University of Akron
- AVAILABLE: 1,420 SF