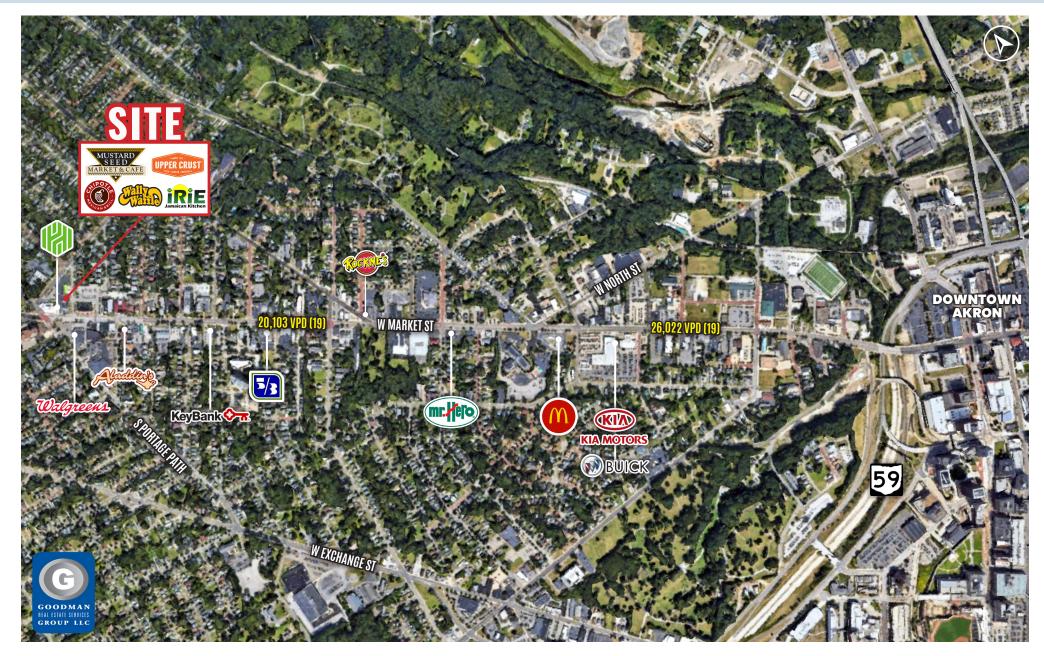

### HIGHLIGHTS

- Join Mustard Seed Market & Cafe, Chipotle, Upper Crust Pizza, Wally Waffle, and Irie Jamaican Kitchen
- Situated 1.5 miles from Downtown Akron
- Located in the heart of the vibrant Highland Square neighborhood serving Akron's most affluent neighborhoods including Fairlawn, Fairlawn Heights and Bath
- Excellent opportunity for service and other retail users
- Surrounded by major employers including Akron General Medical Center, Summa Health System, Akron Children's Hospital, GOJO, Summit County Government, and the University of Akron
- AVAILABLE: 1,420 SF