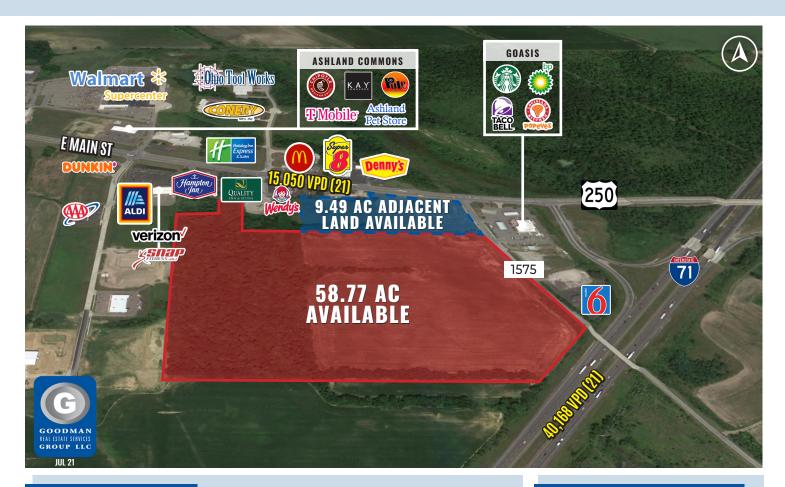

#### 58.77-ACRE DEVELOPMENT SITE FOR SALE

- LOCATION: US Route 250, directly off of Interstate 71
- ZONING: M-4 Industrial and Business Park District. The site has been designated a Community Entertainment District, which is designed to create an area along East Main Street for restaurants, hotels, shopping and entertainment. The district is bordered by George Road on the west, East Main Street on the north, and Interstate 71 on the east.
- TRADE AREA ANCHORS: Walmart Supercenter, The Home Depot, Aldi
- AREA EMPLOYERS: GOJO, Baker & Taylor Publisher Services, Charles River Labs, Ohio Tool Works