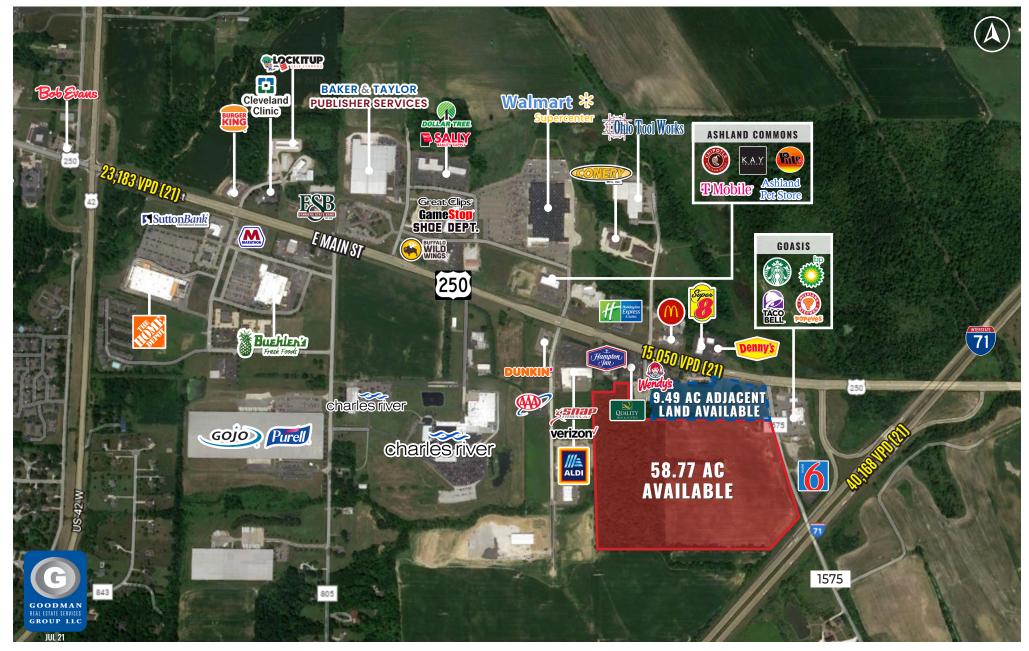

#### 58.77-ACRE DEVELOPMENT SITE FOR SALE

- LOCATION: US Route 250, directly off of Interstate 71
- ZONING: M-4 Industrial and Business Park District. The site has been designated a Community Entertainment District, which is designed to create an area along East Main Street for restaurants, hotels, shopping and entertainment. The district is bordered by George Road on the west, East Main Street on the north, and Interstate 71 on the east.
- TRADE AREA ANCHORS: Walmart Supercenter, The Home Depot, Aldi
- AREA EMPLOYERS: GOJO, Baker & Taylor Publisher Services, Charles River Labs, Ohio Tool Works