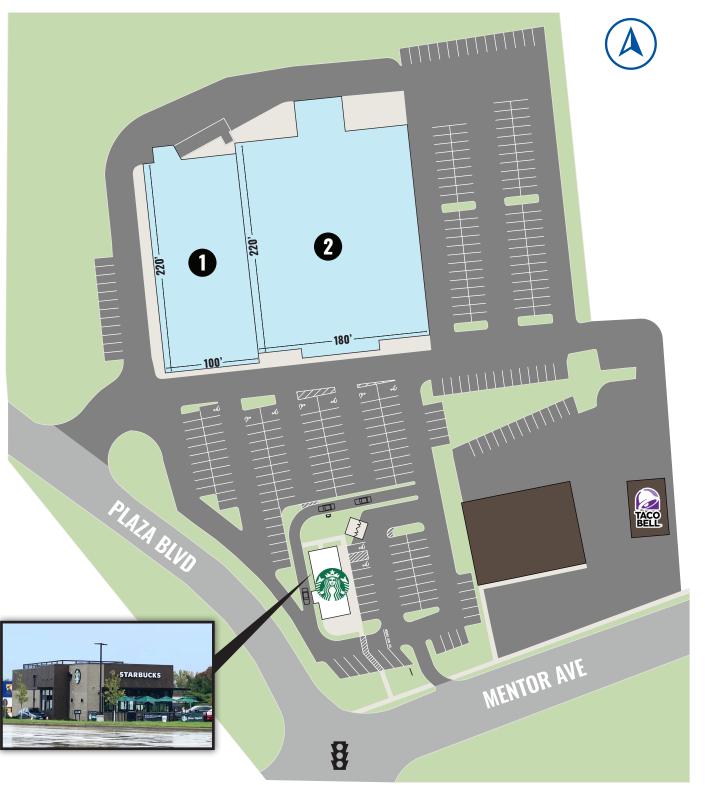

## HIGHLIGHTS

- AVAILABLE:
  - 22,000 SF former Petco (100' x 220')
  - 42,500 SF former Toys"R"Us (180' x 220')
- CUSTOMERS: Over 106,000 people within a 5-mile radius
- AVERAGE HOUSEHOLD INCOME: Over \$80,000 within a 5-mile radius
- DAYTIME POPULATION: Over 64,000 employees within a 5-minute drive
- LOCATION: Directly across from Great Lakes Mall
- JOIN: New Starbucks (now open)
- TRADE AREA: Draws from Lake and Northern Geauga counties

| KEY [        | LEASED<br>AVAILABLE | NEG LEASE      |
|--------------|---------------------|----------------|
| UNIT         | TENANT              | SIZE (SQ. FT.) |
| 1            | Available           | 22,000         |
| 2            | Available           | 42,500         |
| 3            | Starbucks           | 2,200          |
|              |                     |                |
|              |                     |                |
| SITE SUMMARY |                     | 66,700         |
|              |                     |                |