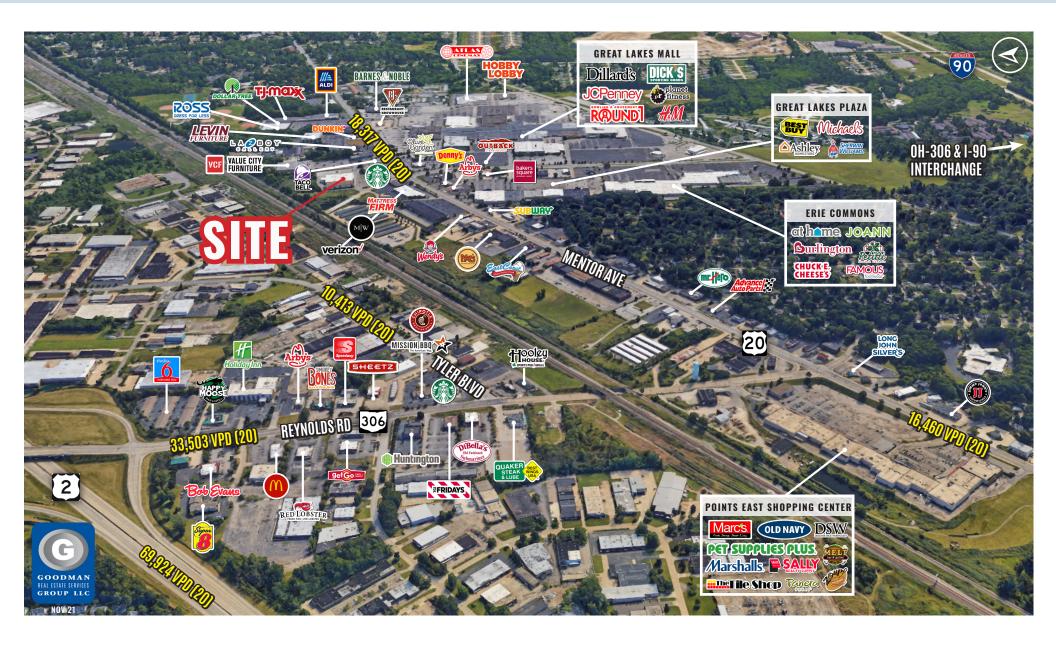

## HIGHLIGHTS

- AVAILABLE:
  - 22,000 SF former Petco (100' x 220')
  - 42,500 SF former Toys"R"Us (180' x 220')
- CUSTOMERS: Over 106,000 people within a 5-mile radius
- AVERAGE HOUSEHOLD INCOME: Over \$80,000 within a 5-mile radius
- DAYTIME POPULATION: Over 64,000 employees within a 5-minute drive
- LOCATION: Directly across from Great Lakes Mall
- JOIN: New Starbucks (now open)
- TRADE AREA: Draws from Lake and Northern Geauga counties