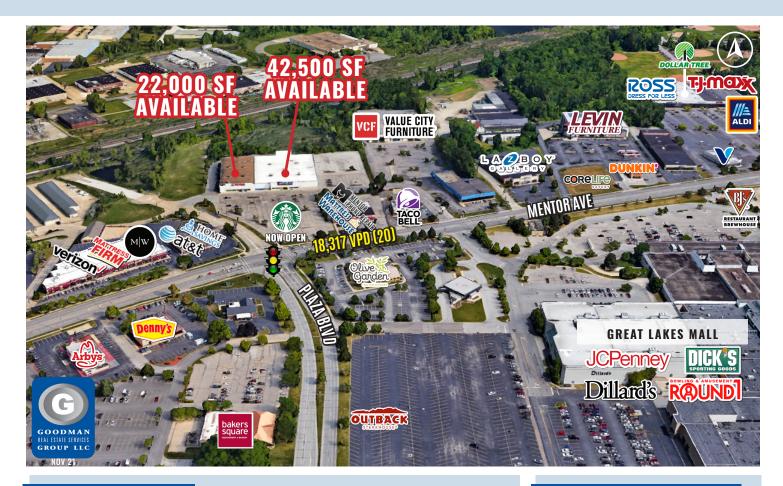

# THE CROSSINGS OF MENTOR

7721–7723 Mentor Avenue Mentor, Ohio

## HIGHLIGHTS

- AVAILABLE:
  - 22,000 SF former Petco (100' x 220')
  - 42,500 SF former Toys"R"Us (180' x 220')
- CUSTOMERS: Over 106,000 people within a 5-mile radius
- AVERAGE HOUSEHOLD INCOME: Over \$80,000 within a 5-mile radius
- DAYTIME POPULATION: Over 64,000 employees within a 5-minute drive
- LOCATION: Directly across from Great Lakes Mall
- JOIN: New Starbucks (now open)
- TRADE AREA: Draws from Lake and Northern Geauga counties