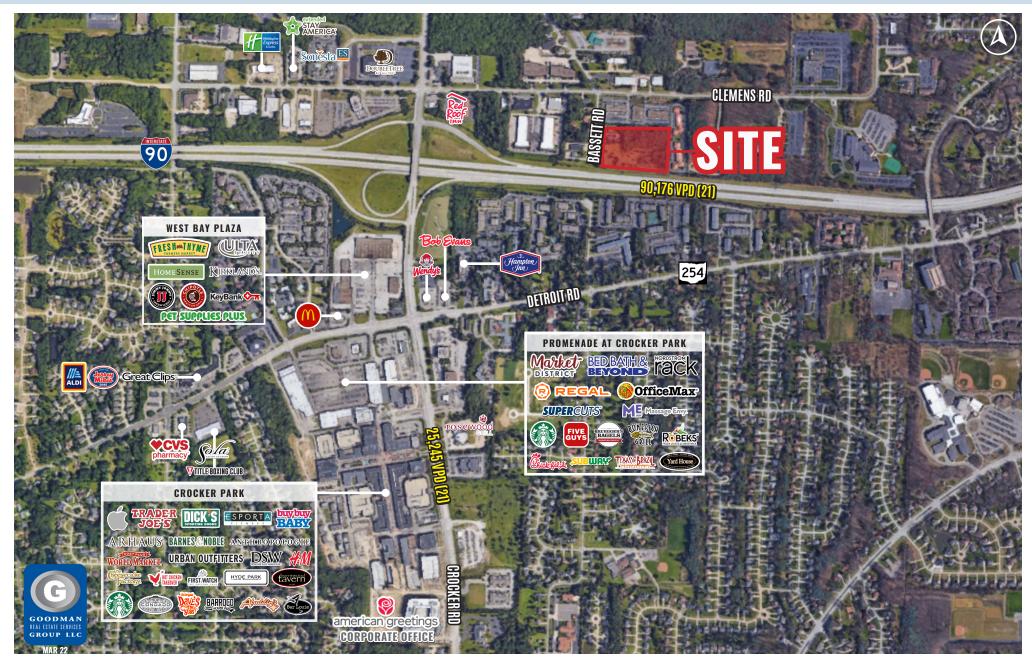

### HIGHLIGHTS

- AVAILABLE: Approximately 5.5 AC located at 1295 Bassett Road
- For sale: \$2,550,000
- Approximately 768' of frontage on Interstate 90
- Minutes from Crocker Park and located just off of the Crocker Road exit on Interstate 90
- Excellent corporate office location
- Highway visibility
- Owner will also consider build to suit