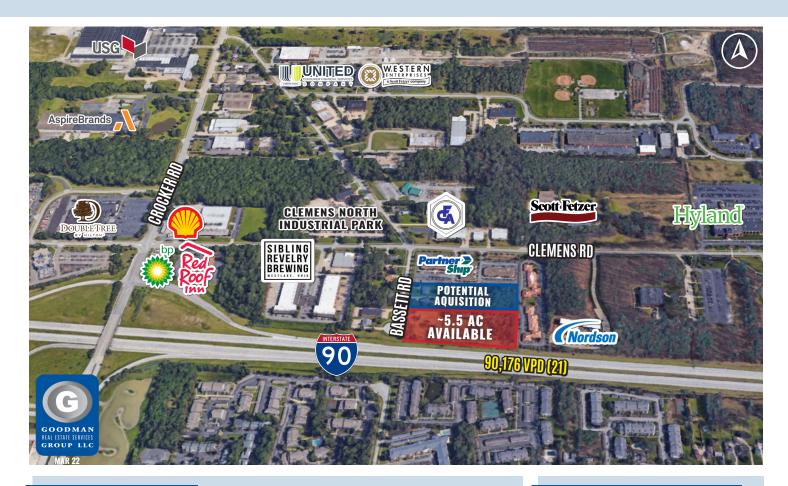

### HIGHLIGHTS

- AVAILABLE: Approximately 5.5 AC located at 1295 Bassett Road
- For sale: \$2,550,000
- Approximately 768' of frontage on Interstate 90
- Minutes from Crocker Park and located just off of the Crocker Road exit on Interstate 90
- Excellent corporate office location
- Highway visibility
- Owner will also consider build to suit