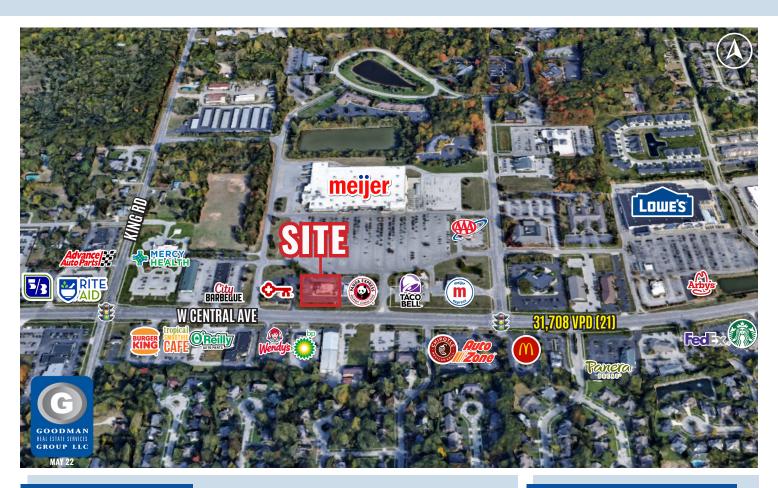

### HIGHLIGHTS

- AVAILABLE: 5,800 SF former freestanding restaurant on 1 AC
- Adjacent to a new Panda Express on an outlot to Meijer Grocery
- Site is right off primary Meijer access drive offering great visibility and exposure to W Central Avenue
- Available for ground lease, build to suit, or building can be redeveloped into multi-tenant retail center
- Over 30,000 vehicles pass the site daily on West Central Avenue
- Over 119,000 people within a 5-mile radius with average household incomes of over \$94,000

### DEMOGRAPHICS

| POPULATION            | 3 MILE   | 5 MILE   | 7 MILE   |
|-----------------------|----------|----------|----------|
| 2027 Projection       | 50,990   | 118,855  | 224,633  |
| 2022 Estimate         | 50,853   | 119,245  | 226,050  |
|                       |          |          |          |
| INCOME                | 3 MILE   | 5 MILE   | 7 MILE   |
| 2022 Average          | \$99,754 | \$94,288 | \$79,924 |
| 2022 Median           | \$70,788 | \$66,475 | \$56,969 |
|                       |          |          |          |
| DAYTIME<br>POPULATION | 3 MILE   | 5 MILE   | 7 MILE   |
| 2022 Employees        | 18,990   | 58,775   | 106,116  |
|                       |          |          |          |