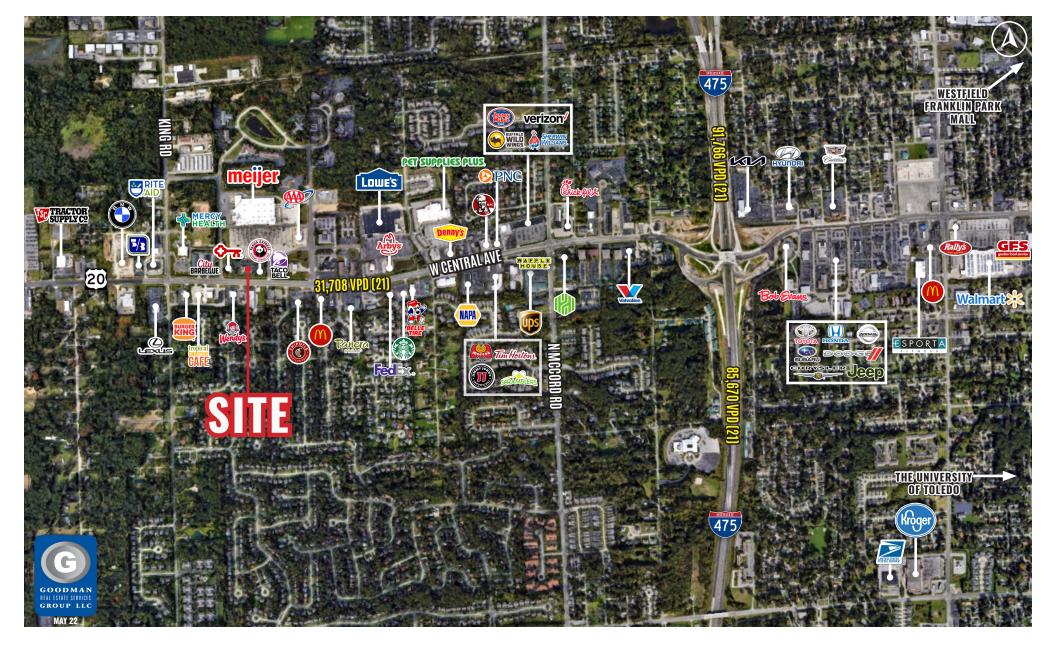

### HIGHLIGHTS

- AVAILABLE: 5,800 SF former freestanding restaurant on 1 AC
- Adjacent to a new Panda Express on an outlot to Meijer Grocery
- Site is right off primary Meijer access drive offering great visibility and exposure to W Central Avenue
- Available for ground lease, build to suit, or building can be redeveloped into multi-tenant retail center
- Over 30,000 vehicles pass the site daily on West Central Avenue
- Over 119,000 people within a 5-mile radius with average household incomes of over \$94,000

### DEMOGRAPHICS

| POPULATION            | 3 MILE   | 5 MILE   | 7 MILE   |
|-----------------------|----------|----------|----------|
| 2027 Projection       | 50,990   | 118,855  | 224,633  |
| 2022 Estimate         | 50,853   | 119,245  | 226,050  |
|                       |          |          |          |
| INCOME                | 3 MILE   | 5 MILE   | 7 MILE   |
| 2022 Average          | \$99,754 | \$94,288 | \$79,924 |
| 2022 Median           | \$70,788 | \$66,475 | \$56,969 |
|                       |          |          |          |
| DAYTIME<br>POPULATION | 3 MILE   | 5 MILE   | 7 MILE   |
| 2022 Employees        | 18,990   | 58,775   | 106,116  |
|                       |          |          |          |