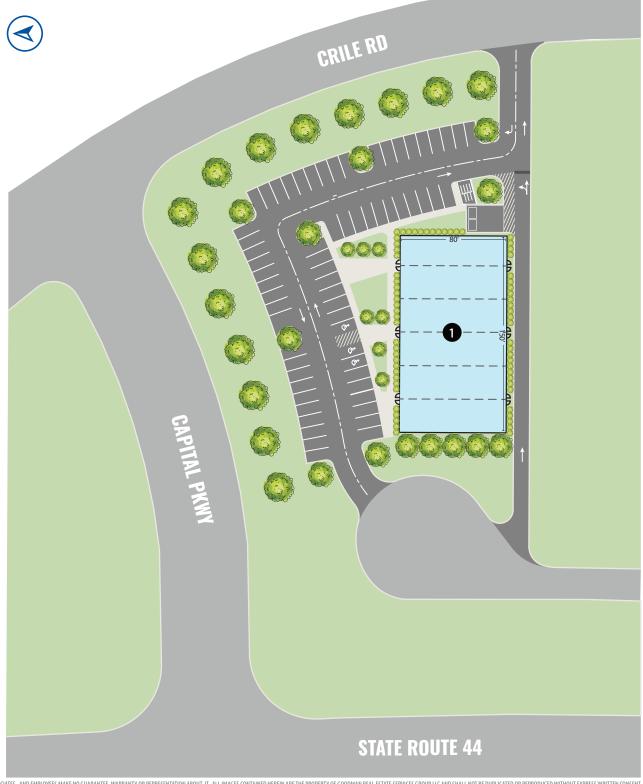

#### ZACK SOGOLOFF

Senior Vice President

zack@goodmanrealestate.com

| Le   | eased Availa          | ıble Neg Lease |
|------|-----------------------|----------------|
| UNIT | TENANT                | SIZE (SQ. FT.) |
| 1    | Available (divisible) | 1,600 - 12,000 |
|      |                       |                |
|      |                       |                |
|      |                       |                |
|      |                       |                |