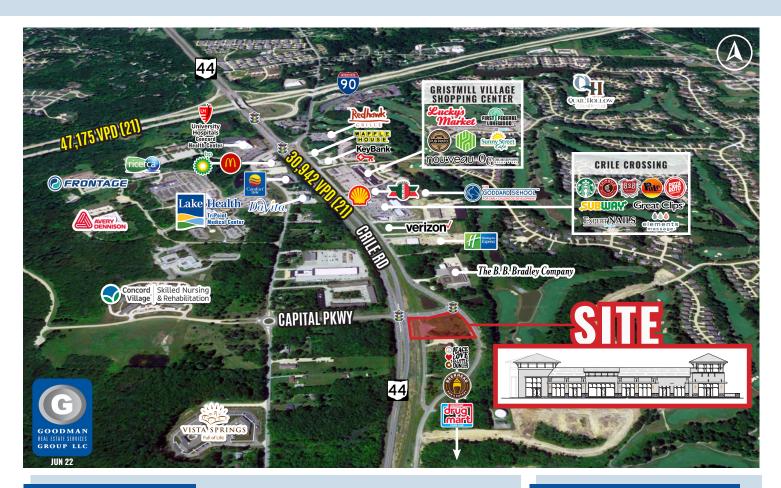

# **CRILE CIRCLE**

# HIGHLIGHTS

- AVAILABLE: 1,600 to 12,000 SF in a new retail development
- Located adjacent to Interstate 90 at the new Capital Parkway Interchange within one-half mile of Concord Township's new medical hub, including Lake Health TriPoint Medical Center and University Hospitals Concord Health Center
- Signalized access and excellent visibility from Route 44 (Auburn Road)
- Area retailers include Starbucks, Chipotle, Lucky's Market, Waffle House, McDonald's, Great Clips, Sunny Street Cafe, Discount Drug Mart, Beerhead, and more
- Zoned for commercial use