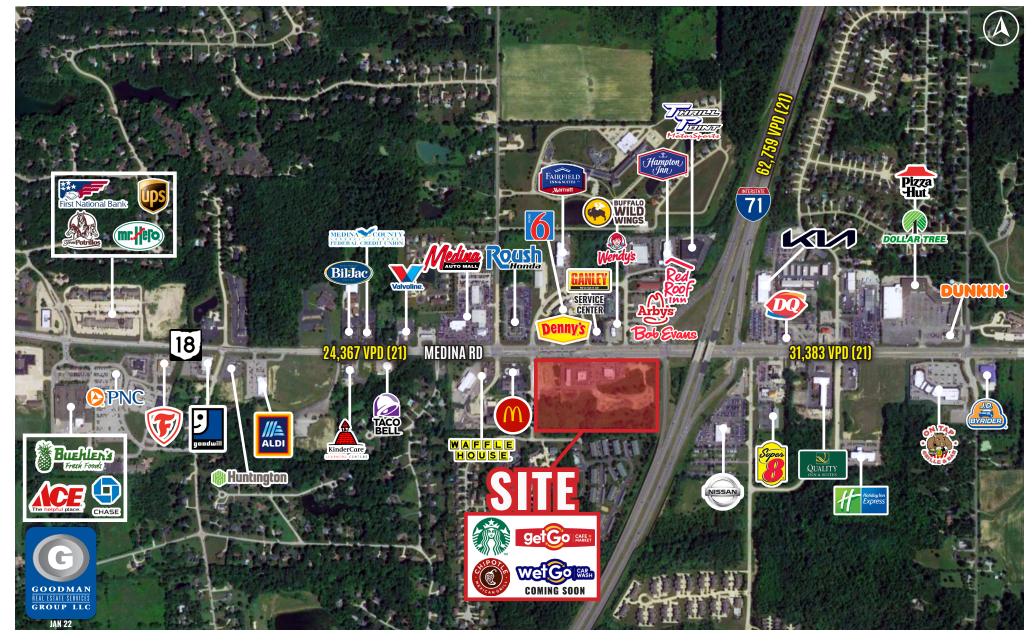

### HIGHLIGHTS

- NEW interchange retail development
- Located on State Route 18 in Medina, with excellent visibility to Interstate 71
- Join Starbucks, Chipotle, GetGo, and WetGo (coming soon)
- AVAILABLE:
  - 2.5 AC outlot

**LEASING INFORMATION** 

www.goodmanrealestate.com

216.381.8200

• 11.9 AC for development