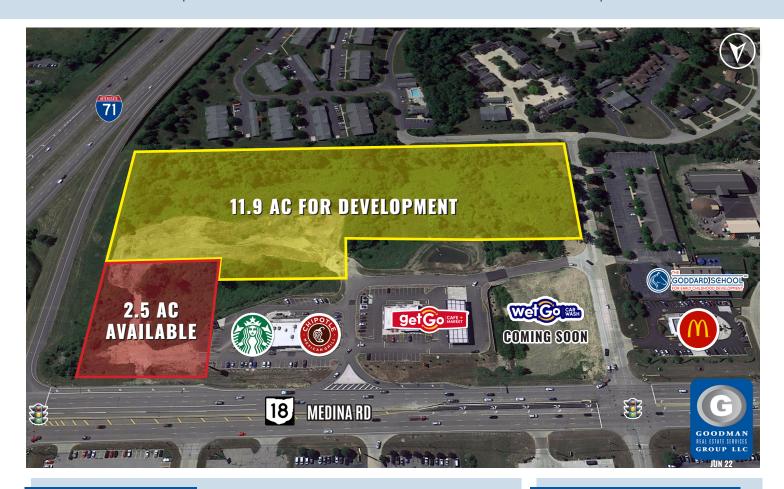

### HIGHLIGHTS

- NEW interchange retail development
- Located on State Route 18 in Medina, with excellent visibility to Interstate 71
- Join Starbucks, Chipotle, GetGo, and WetGo (coming soon)
- AVAILABLE:
  - 2.5 AC outlot

**LEASING INFORMATION** 

www.goodmanrealestate.com

216.381.8200

• 11.9 AC for development