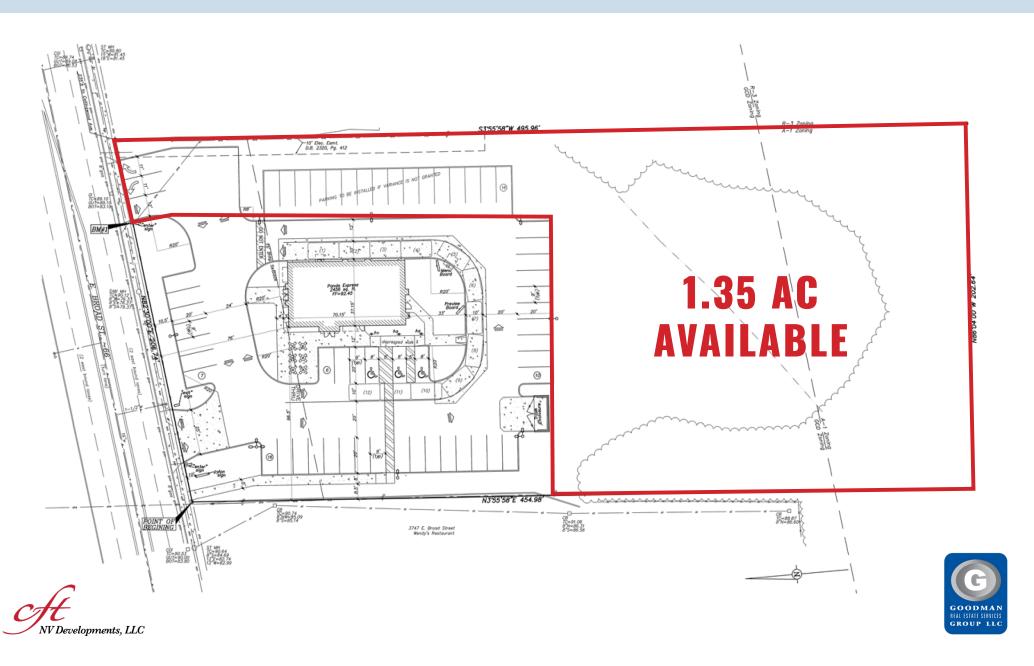

## HIGHLIGHTS

- AVAILABLE: 1.35 AC adjacent to Panda Express
- Site is available for ground lease or build to suit
- Great exposure with a high volume Panda Express in front of the site
- Located across the street from Town and Country Shopping Center and in a strong food cluster along East Broad Street
- Over 22,000 vehicles pass site daily
- Very dense population