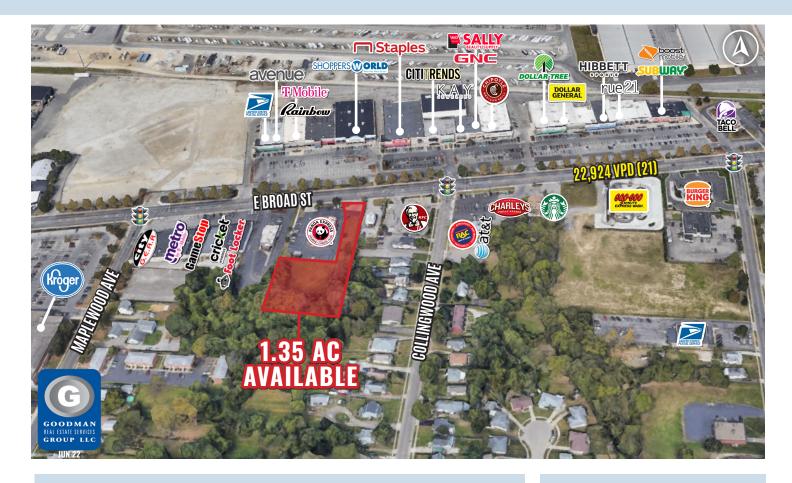

## HIGHLIGHTS

- AVAILABLE: 1.35 AC adjacent to Panda Express
- Site is available for ground lease or build to suit
- Great exposure with a high volume Panda Express in front of the site
- Located across the street from Town and Country Shopping Center and in a strong food cluster along East Broad Street
- Over 22,000 vehicles pass site daily
- Very dense population