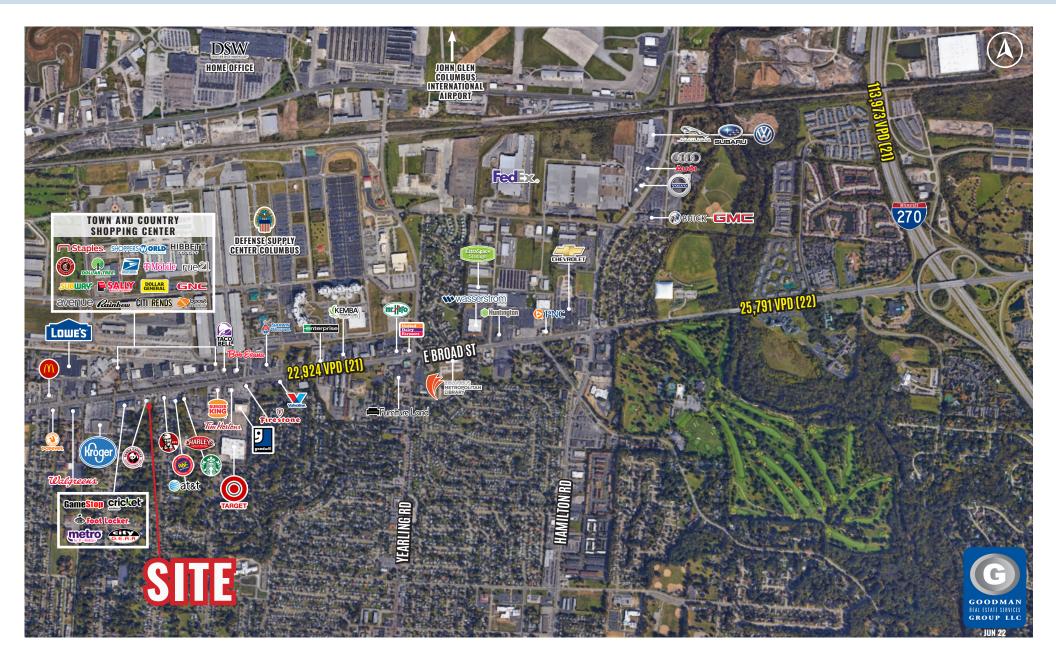

## HIGHLIGHTS

- AVAILABLE: 1.35 AC adjacent to Panda Express
- Site is available for ground lease or build to suit
- Great exposure with a high volume Panda Express in front of the site
- Located across the street from Town and Country Shopping Center and in a strong food cluster along East Broad Street
- Over 22,000 vehicles pass site daily
- Very dense population