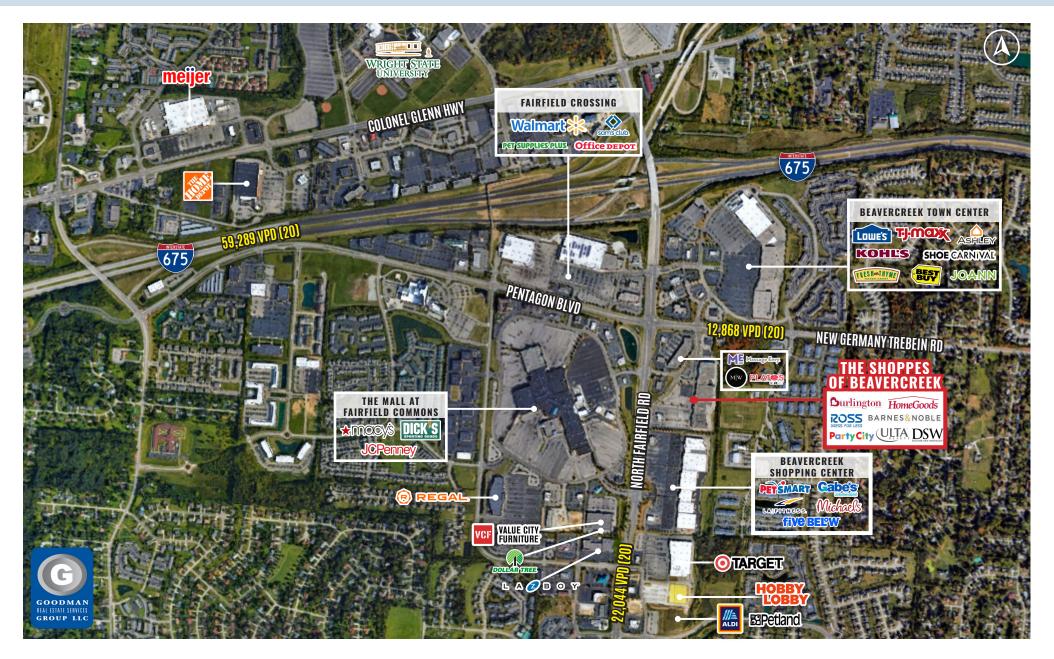

## THE SHOPPES OF BEAVERCREEK

## HIGHLIGHTS

- The Shoppes of Beavercreek is located on North Fairfield Road and shares the main signalized entrance to the enclosed, five-anchor Mall at Fairfield Commons
- Beavercreek is the second largest suburb of Dayton and is the MSA's highest-income regional trade area (average incomes over \$97,000 within 1 mile)
- Beavercreek is also home to Wright-Patterson Air Force Base, which has approximately 27,500 employees
- Anchor tenants include Barnes & Noble, Burlington, Ulta, DSW, Ross Dress For Less, and Party City
- FULLY LEASED