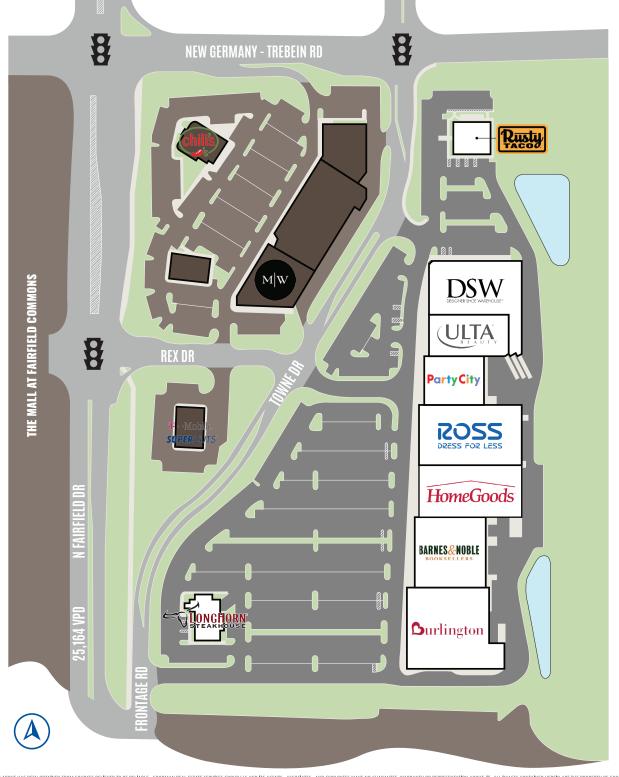

## THE SHOPPES OF BEAVERCREEK

Beavercreek, Ohio

# SHOPPES OF BEAVERCREEK

Beavercreek, Ohio

| AVAILABLI | E |
|-----------|---|
|-----------|---|

LEASED

OWNED BY OTHERS

| UNIT         | TENANT              | SIZE (SQ. FT.) |
|--------------|---------------------|----------------|
| 1            | Burlington          | 36,889         |
| 2            | Barnes & Noble      | 23,000         |
| 3            | HomeGoods           | 24,423         |
| 4            | Ross                | 28,417         |
| 5            | Party City          | 13,000         |
| 6            | Ulta Beauty         | 15,175         |
| 7            | DSW                 | 25,189         |
| 8            | Rusty Taco          | 5,647          |
| 9            | Longhorn Steakhouse | 5,470          |
| SITE SUMMARY |                     | 177,210        |