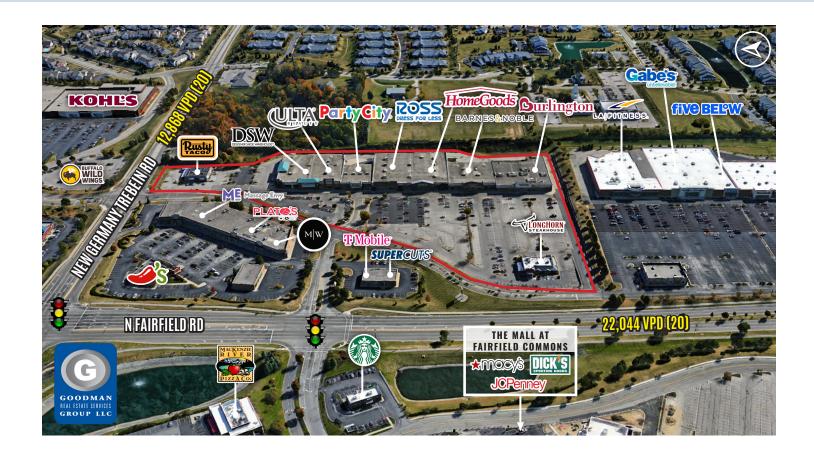

## THE SHOPPES OF BEAVERCREEK

## HIGHLIGHTS

- The Shoppes of Beavercreek is located on North Fairfield Road and shares the main signalized entrance to the enclosed, five-anchor Mall at Fairfield Commons
- Beavercreek is the second largest suburb of Dayton and is the MSA's highest-income regional trade area (average incomes over \$97,000 within 1 mile)
- Beavercreek is also home to Wright-Patterson Air Force Base, which has approximately 27,500 employees
- Anchor tenants include Barnes & Noble, Burlington, Ulta, DSW, Ross Dress For Less, and Party City
- FULLY LEASED