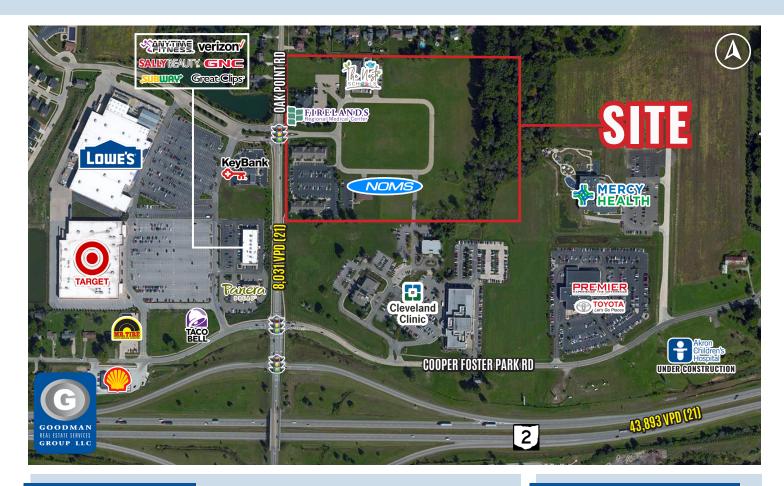

## HIGHLIGHTS

- 15 fully improved, divisible acres
- Owner financing available
- b1a zoned
- Signalized access immediately adjacent to interchange
- This emerging interchange is currently home to Target, Lowe's, The Cleveland Clinic, Premier Toyota, and Mercy Health and Wellness