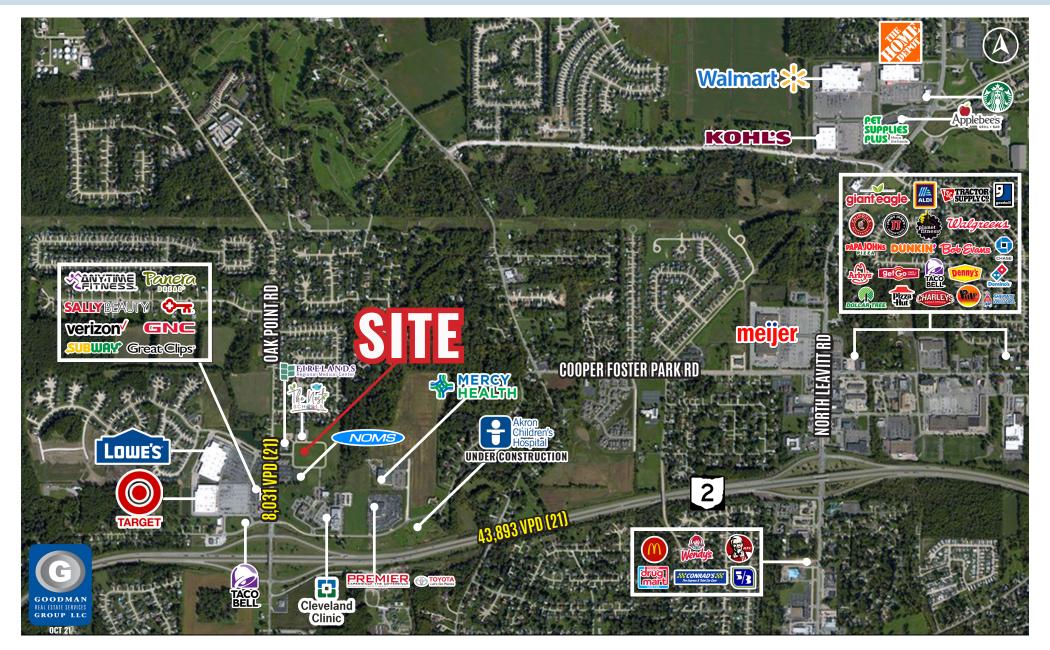

## HIGHLIGHTS

- 15 fully improved, divisible acres
- Owner financing available
- b1a zoned
- Signalized access immediately adjacent to interchange
- This emerging interchange is currently home to Target, Lowe's, The Cleveland Clinic, Premier Toyota, and Mercy Health and Wellness