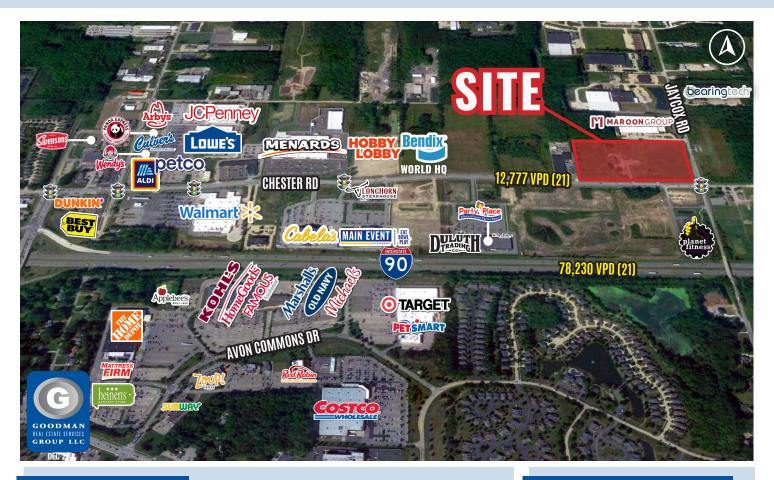

# **AVON CORNER SHOPPES** NEW DEVELOPMENT OPPORTUNITY

## Avon, Ohio

#### HIGHLIGHTS

- 16.88 AC development opportunity box and mid-box, buildto-suit, and drive-thru opportunities
- Signalized hard corner
- Positioned in westside Cleveland's premier growth corridor between two interchanges
- Dense residential population, with over 112,000 people within 5 miles