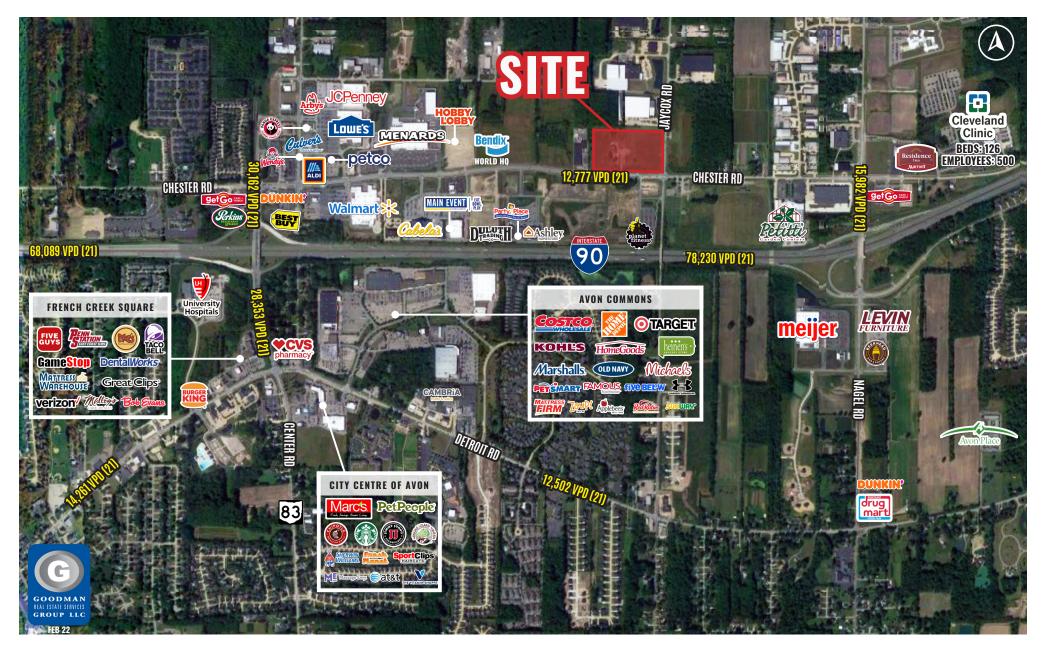

# **AVON CORNER SHOPPES** NEW DEVELOPMENT OPPORTUNITY

## Avon, Ohio

#### HIGHLIGHTS

- 16.88 AC development opportunity box and mid-box, buildto-suit, and drive-thru opportunities
- Signalized hard corner
- Positioned in westside Cleveland's premier growth corridor between two interchanges
- Dense residential population, with over 112,000 people within 5 miles