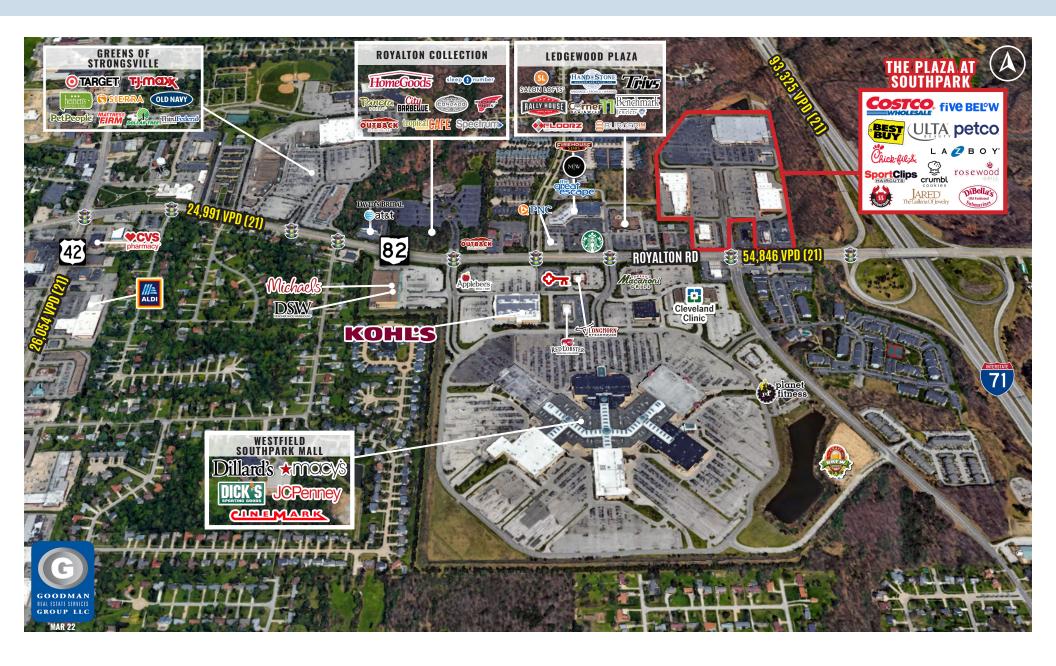

## HIGHLIGHTS

- 312,000 SF super regional shopping center anchored by Costco, Best Buy, Jared, Ulta Beauty, Five Below, Petco, and La-Z-Boy
- Premier regional location in southwest Cleveland trade area
- Directly opposite the super-regional SouthPark Mall (Macy's, Dillard's, JCPenney, and Dick's Sporting Goods)
- One of the most high-traffic locations in Northeast Ohio with 56,696 vehicles that pass the northwest corner of Interstate 71 and Royalton Road (State Route 82) daily