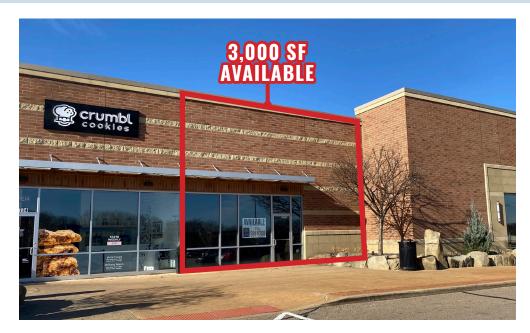

### **AVAILABLE:**

- 26,086 SF (124' x 196') big box anchor opportunity
- 3,000 SF (30' x 100') (unfinished space)