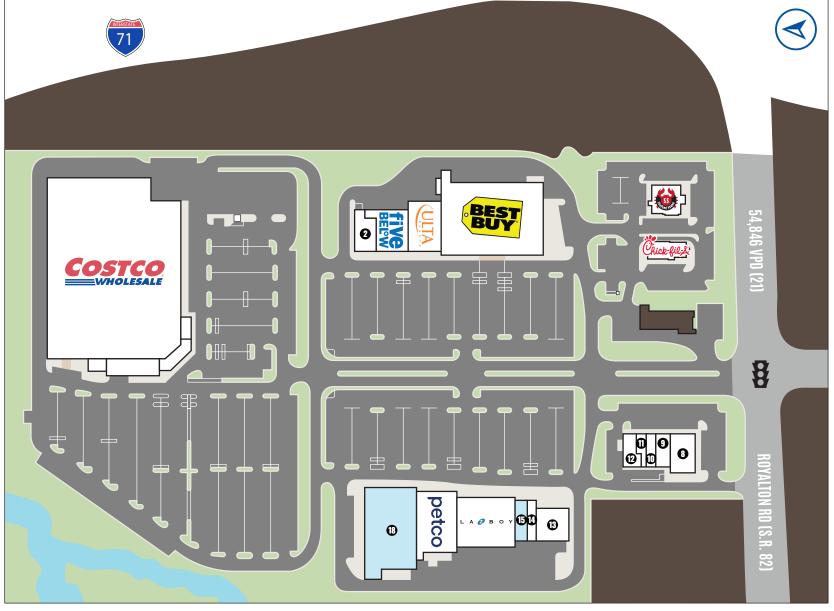

## HIGHLIGHTS

- 312,000 SF super regional shopping center anchored by Costco, Best Buy, Jared, Ulta Beauty, Five Below, Petco, and La-Z-Boy
- Premier regional location in southwest Cleveland trade area
- Directly opposite the super-regional SouthPark Mall (Macy's, Dillard's, JCPenney, and Dick's Sporting Goods)
- One of the most high-traffic locations in Northeast Ohio with 56,696 vehicles that pass the northwest corner of Interstate 71 and Royalton Road (State Route 82) daily

### **AVAILABLE:**

- 26,086 SF (124' x 196') big box anchor opportunity
- 3,000 SF (30' x 100') (unfinished space)