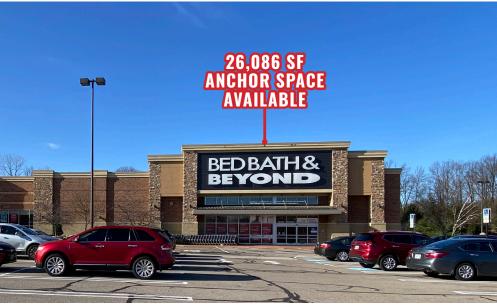

### **AVAILABLE:**

- 26,086 SF (124' x 196') big box anchor opportunity
- 3,000 SF (30' x 100') (unfinished space)