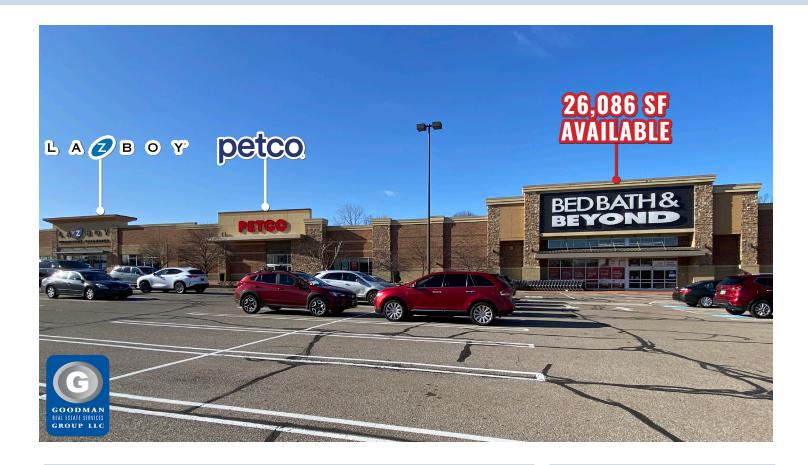

## HIGHLIGHTS

- 312,000 SF super regional shopping center anchored by Costco, Best Buy, Jared, Ulta Beauty, Five Below, Petco, and La-Z-Boy
- Premier regional location in southwest Cleveland trade area
- Directly opposite the super-regional SouthPark Mall (Macy's, Dillard's, JCPenney, and Dick's Sporting Goods)
- One of the most high-traffic locations in Northeast Ohio with 56,696 vehicles that pass the northwest corner of Interstate 71 and Royalton Road (State Route 82) daily

### **AVAILABLE:**

- 26,086 SF (124' x 196') big box anchor opportunity
- 3,000 SF (30' x 100') (unfinished space)