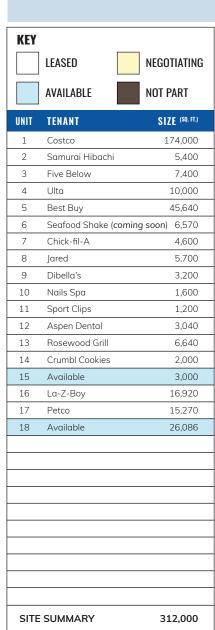

## HIGHLIGHTS

- 312,000 SF super regional shopping center anchored by Costco, Best Buy, Jared, Ulta Beauty, Five Below, Petco, and La-Z-Boy
- Premier regional location in southwest Cleveland trade area
- Directly opposite the super-regional SouthPark Mall (Macy's, Dillard's, JCPenney, and Dick's Sporting Goods)
- One of the most high-traffic locations in Northeast Ohio with 56,696 vehicles that pass the northwest corner of Interstate 71 and Royalton Road (State Route 82) daily

### **AVAILABLE:**

- 26,086 SF (124' x 196') big box anchor opportunity
- 3,000 SF (30' x 100') (unfinished space)