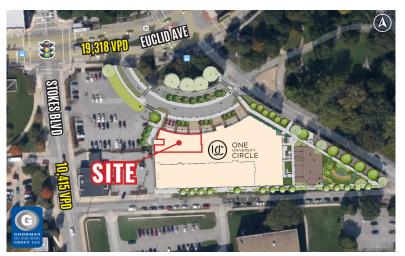

#### Seeking Market/Cafe/Restaurant Operator

A 3,982 SF retail/restaurant space with a patio facing Euclid Avenue is available on the ground level of One University Circle, a 533,000 SF, 20-story luxury apartment building located in the vibrant and flourishing University Circle. University Circle is a cultural, medical, and educational district, home to 17 major institutions, including University Hospitals, The Cleveland Clinic, The Cleveland Institute of Art, The Cleveland Museum of Art, and Case Western Reserve University.