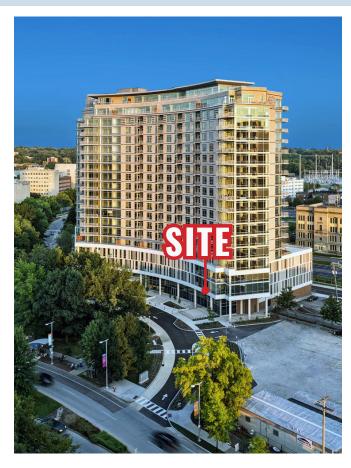

#### Seeking Market/Cafe/Restaurant Operator

A 3,982 SF retail/restaurant space with a patio facing Euclid Avenue is available on the ground level of One University Circle, a 533,000 SF, 20-story luxury apartment building located in the vibrant and flourishing University Circle. University Circle is a cultural, medical, and educational district, home to 17 major institutions, including University Hospitals, The Cleveland Clinic, The Cleveland Institute of Art, The Cleveland Museum of Art, and Case Western Reserve University.