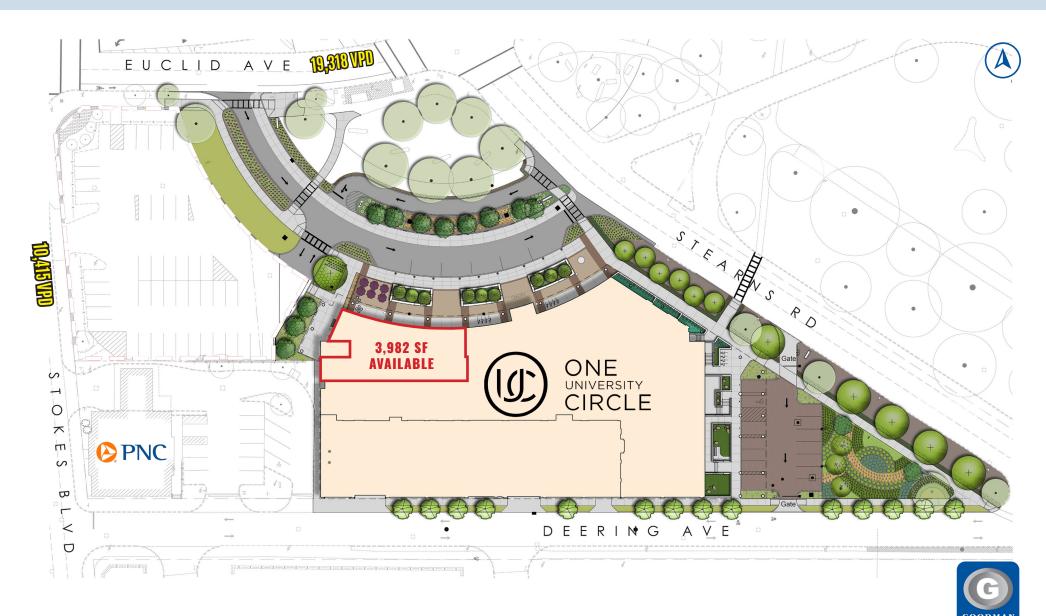

#### Seeking Market/Cafe/Restaurant Operator

A 3,982 SF retail/restaurant space with a patio facing Euclid Avenue is available on the ground level of One University Circle, a 533,000 SF, 20-story luxury apartment building located in the vibrant and flourishing University Circle. University Circle is a cultural, medical, and educational district, home to 17 major institutions, including University Hospitals, The Cleveland Clinic, The Cleveland Institute of Art, The Cleveland Museum of Art, and Case Western Reserve University.