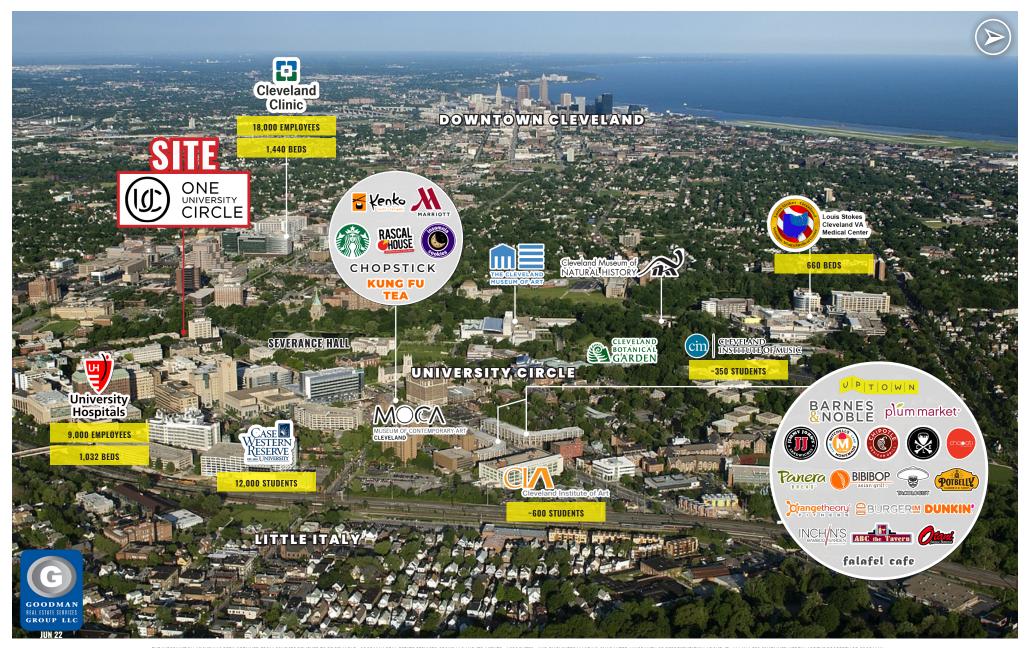

#### Seeking Market/Cafe/Restaurant Operator

A 3,982 SF retail/restaurant space with a patio facing Euclid Avenue is available on the ground level of One University Circle, a 533,000 SF, 20-story luxury apartment building located in the vibrant and flourishing University Circle. University Circle is a cultural, medical, and educational district, home to 17 major institutions, including University Hospitals, The Cleveland Clinic, The Cleveland Institute of Art, The Cleveland Museum of Art, and Case Western Reserve University.