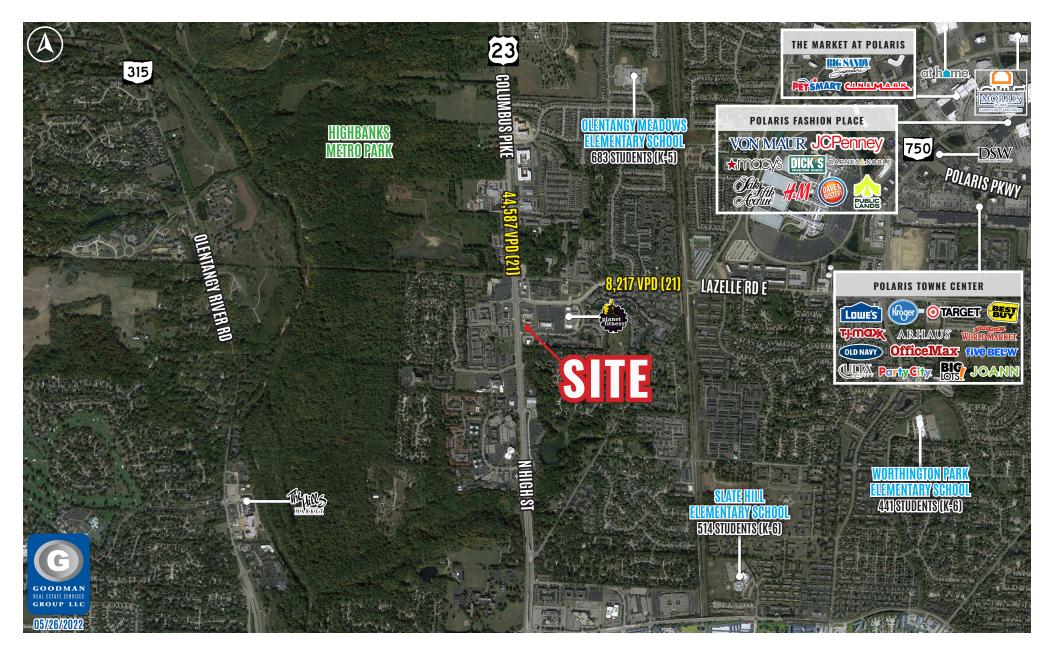

## HIGHLIGHTS

- AVAILABLE: 0.89 AC of land available for development
- 43,194 vehicles pass the site daily on U.S. Route 23
- Site is just south of Delaware County, the 22nd fastest-growing county in the nation
- Average Household Income within 3 miles: \$109,000
- Ideal for QSR, fast food, coffee, or full-service restaurant