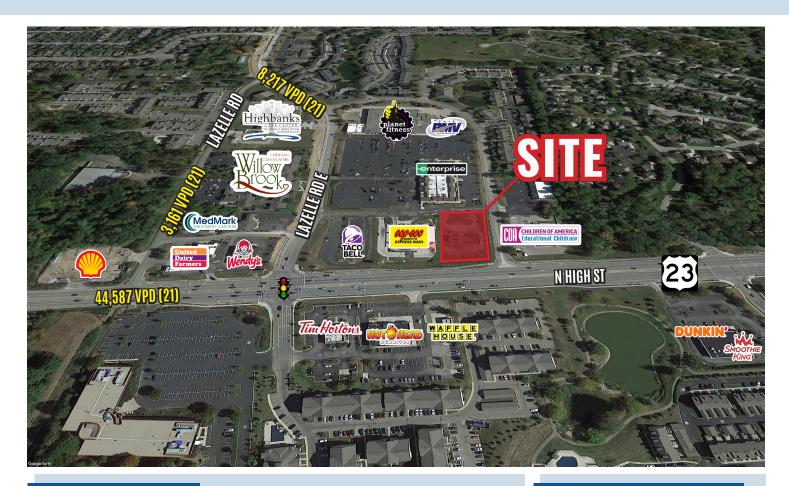

## HIGHLIGHTS

- AVAILABLE: 0.89 AC of land available for development
- 43,194 vehicles pass the site daily on U.S. Route 23
- Site is just south of Delaware County, the 22nd fastest-growing county in the nation
- Average Household Income within 3 miles: \$109,000
- Ideal for QSR, fast food, coffee, or full-service restaurant