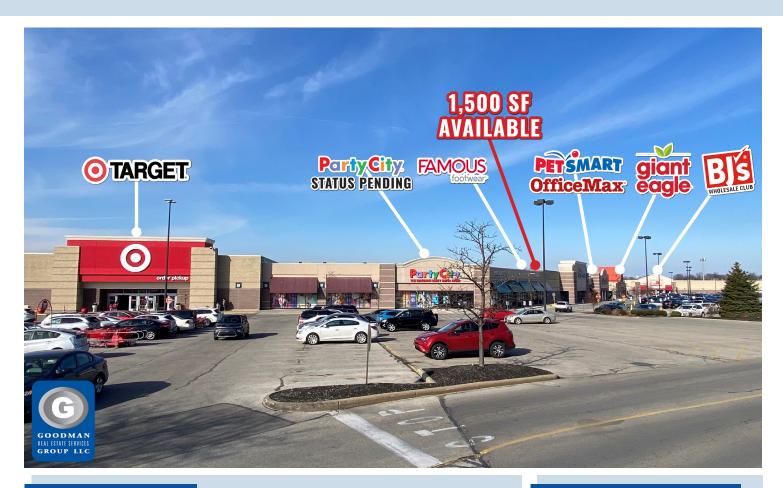

#### AVAILABLE:

- 1,500 SF inline space
- Last remaining outlot up to 6,000 SF buildable
- 11,211 SF (call for details)