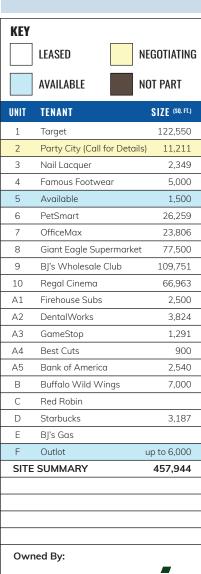

#### AVAILABLE:

- 1,500 SF inline space
- Last remaining outlot up to 6,000 SF buildable
- 11,211 SF (call for details)