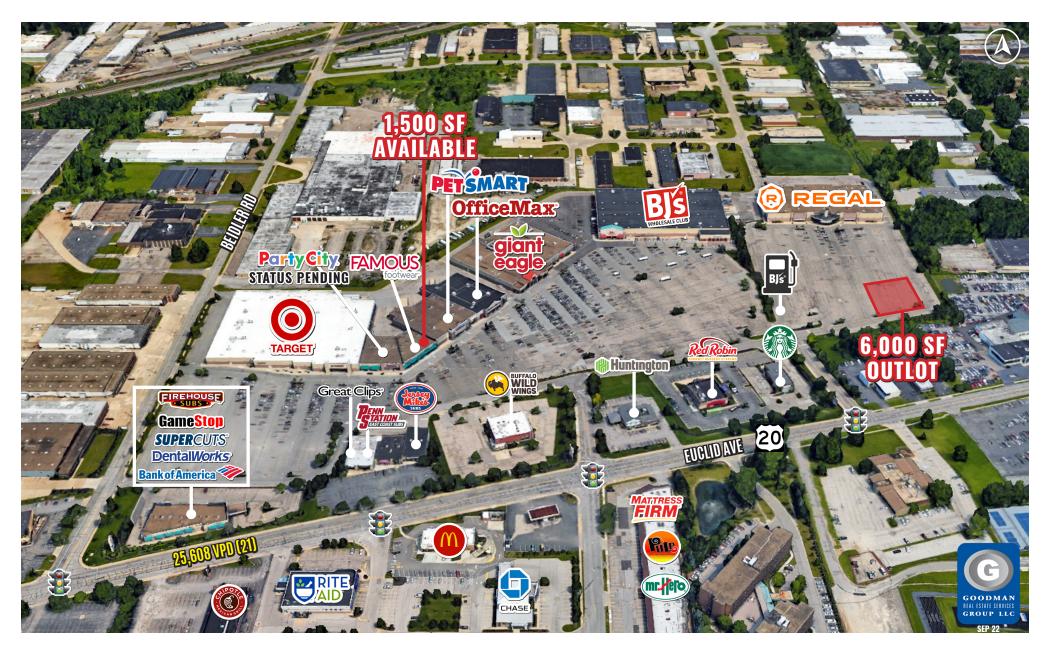

#### AVAILABLE:

- 1,500 SF inline space
- Last remaining outlot up to 6,000 SF buildable
- 11,211 SF (call for details)