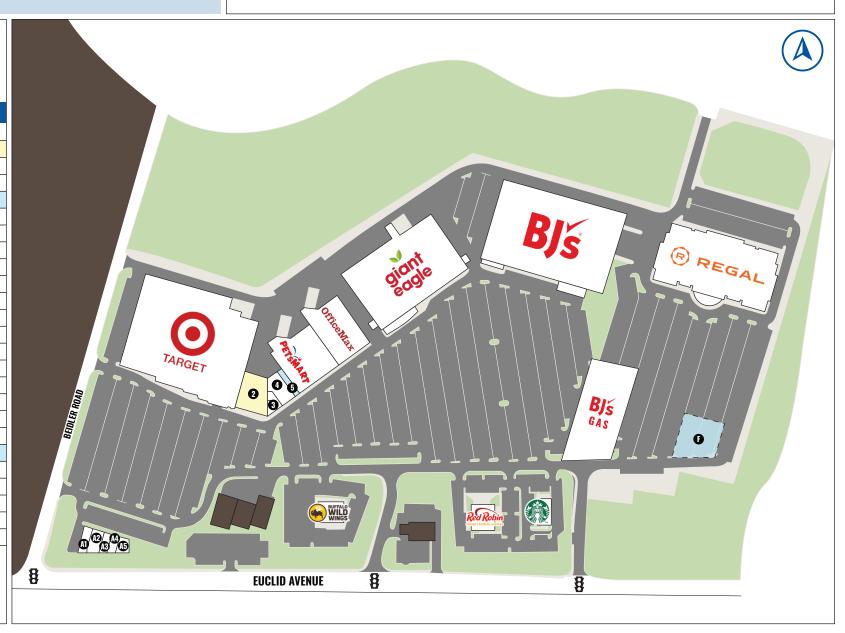

#### AVAILABLE:

- 1,500 SF inline space
- Last remaining outlot up to 6,000 SF buildable
- 11,211 SF (call for details)