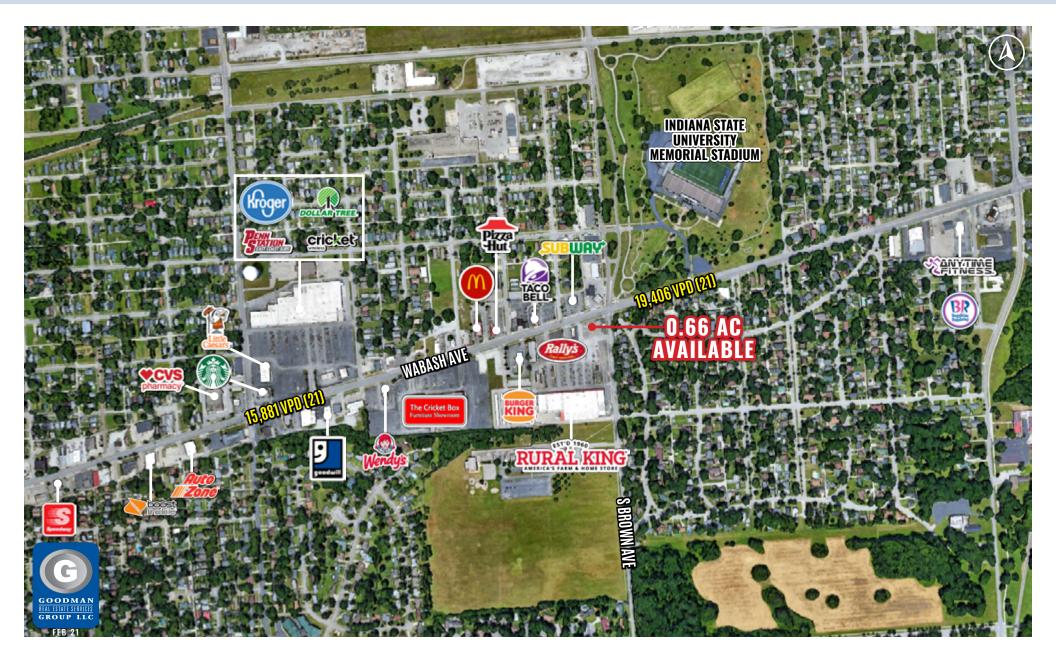

# **RURAL KING**OUTLOT OPPORTUNITY

3235 Wabash Avenue Terre Haute, Indiana

#### HIGHLIGHTS

- Located at the corner of Wabash and South Brown avenues directly in front of a successful Rural King store
- Over 19,000 vehicles pass this site daily
- Population over 73,000 including large daytime population with nearly 50,000 employees within 5 miles
- Nearby Indiana State University enrolls over 13,700 students
- Rural King will relocate its existing outdoor display area to create opportunity for outlot use
- AVAILABLE: 0.66 AC outlot for ground lease only

## RURAL KING OUTLOT OPPORTUNITY

Terre Haute, Indiana