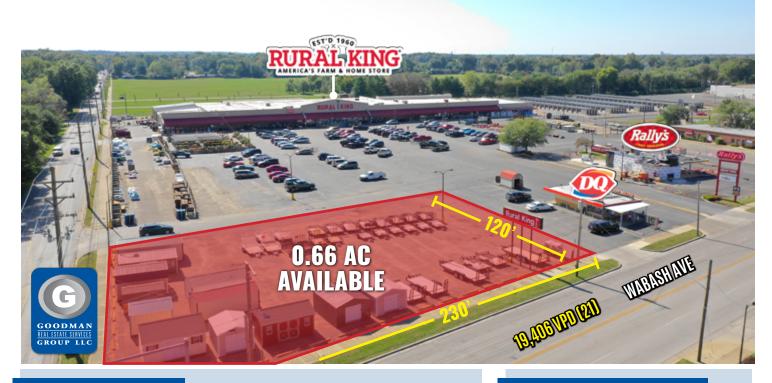

# **RURAL KING**OUTLOT OPPORTUNITY

3235 Wabash Avenue Terre Haute, Indiana

#### HIGHLIGHTS

- Located at the corner of Wabash and South Brown avenues directly in front of a successful Rural King store
- Over 19,000 vehicles pass this site daily
- Population over 73,000 including large daytime population with nearly 50,000 employees within 5 miles
- Nearby Indiana State University enrolls over 13,700 students
- Rural King will relocate its existing outdoor display area to create opportunity for outlot use
- AVAILABLE: 0.66 AC outlot for ground lease only

## RURAL KING OUTLOT OPPORTUNITY

Terre Haute, Indiana