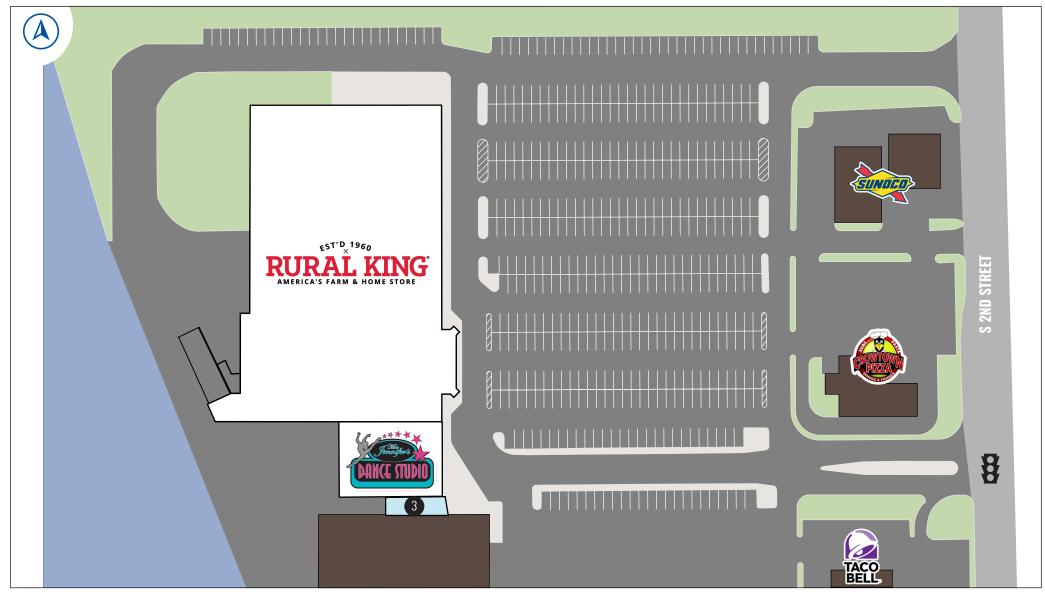

# KEY AVAILABLE LEASED UNIT 0WNED BY OTHERS 1 Rural King 73,280 2 Miss Jennifer's Dance Studio

3

Miss Jennifer's Dance Studio 8,840 Available 1,280

THE INFORMATION ABOVE HAS BEEN OBTAINED FROM SOURCES BELIEVED TO BE RELIABLE. GOODMAN REAL ESTATE SERVICES GROUP LLC AND ITS AGENTS, ASSOCIATES, AND EMPLOYEES MAKE NO GUARANTEE, WARRANTY OR REPRESENTATION ABOUT IT. ALL IMAGES CONTAINED HEREIN ARE THE PROPERTY OF GOODMAN REAL ESTATE SERVICES GROUP LLC. AND SHALL NOT BE DUPLICATED OR REPRODUCED WITHOUT EXPRESS WRITTEN CONSENT OF GOODMAN REAL ESTATE SERVICES GROUP LLC. YOU ACKNOWLEDGE THAT, AS REQUIRED BY THE STATE OF OHIO, YOU HAVE RECEIVED THE CONSUMER GUIDE TO AGENCY RELATIONSHIPS.