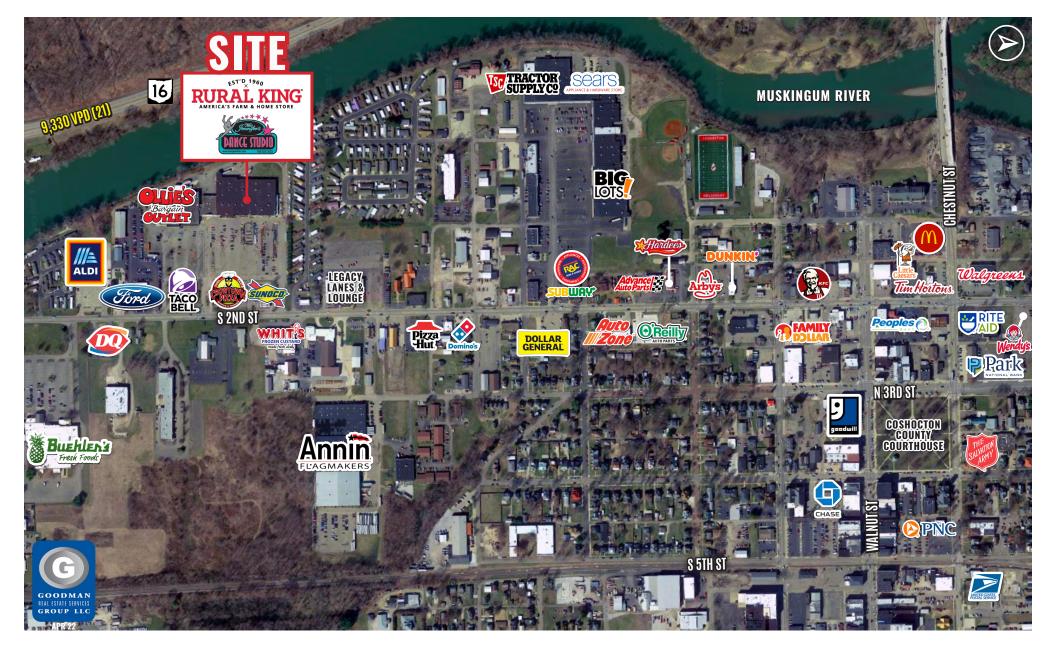

# **RIVER RUN CENTRE**

## Coshocton, Ohio

THE INFORMATION ABOVE HAS BEEN OBTAINED FROM SOURCES BELIEVED TO BE RELIABLE. GOODMAN REAL ESTATE SERVICES GROUP LLC AND ITS AGENTS , ASSOCIATES , AND EMPLOYEES MAKE NO GUARANTEE, WARRANTY OR REPRESENTATION ABOUT IT. ALL IMAGES CONTAINED HEREIN ARE THE PROPERTY OF GOODMAN REAL ESTATE SERVICES GROUP LLC AND SHALL NOT BE DUPLICATED OR REPRODUCED WITHOUT EXPRESS WRITTEN CONSENT OF GOODMAN REAL ESTATE SERVICES GROUP LLC. YOU ACKNOWLEDGE THAT, AS REQUIRED BY THE STATE OF OHIO, YOU HAVE RECEIVED THE CONSUMER GUIDE TO AGENCY RELATIONSHIPS.

### HIGHLIGHTS

- Join Rural King and Miss Jennifer's Dance Studio
- Area retailers include Taco Bell, Aldi, Ollie's Bargain Outlet, Ford, Buehler's Fresh Foods, Dairy Queen, Whit's Frozen Custard, Pizza Hut, Domino's Pizza, Big Lots, AutoZone, Dollar General, and more
- Population over 28,000 within 10 miles, with average household income of over \$58,000
- AVAILABLE: 1,280 SF