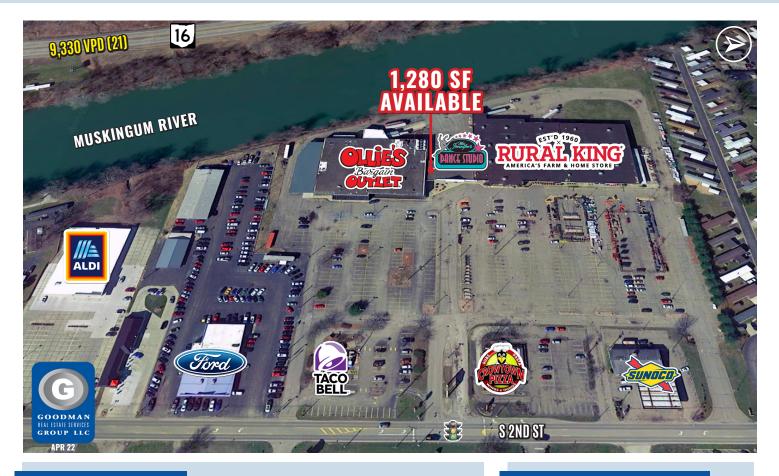

## **RIVER RUN CENTRE**

## Coshocton, Ohio

### HIGHLIGHTS

- Join Rural King and Miss Jennifer's Dance Studio
- Area retailers include Taco Bell, Aldi, Ollie's Bargain Outlet, Ford, Buehler's Fresh Foods, Dairy Queen, Whit's Frozen Custard, Pizza Hut, Domino's Pizza, Big Lots, AutoZone, Dollar General, and more
- Population over 28,000 within 10 miles, with average household income of over \$58,000
- AVAILABLE: 1,280 SF