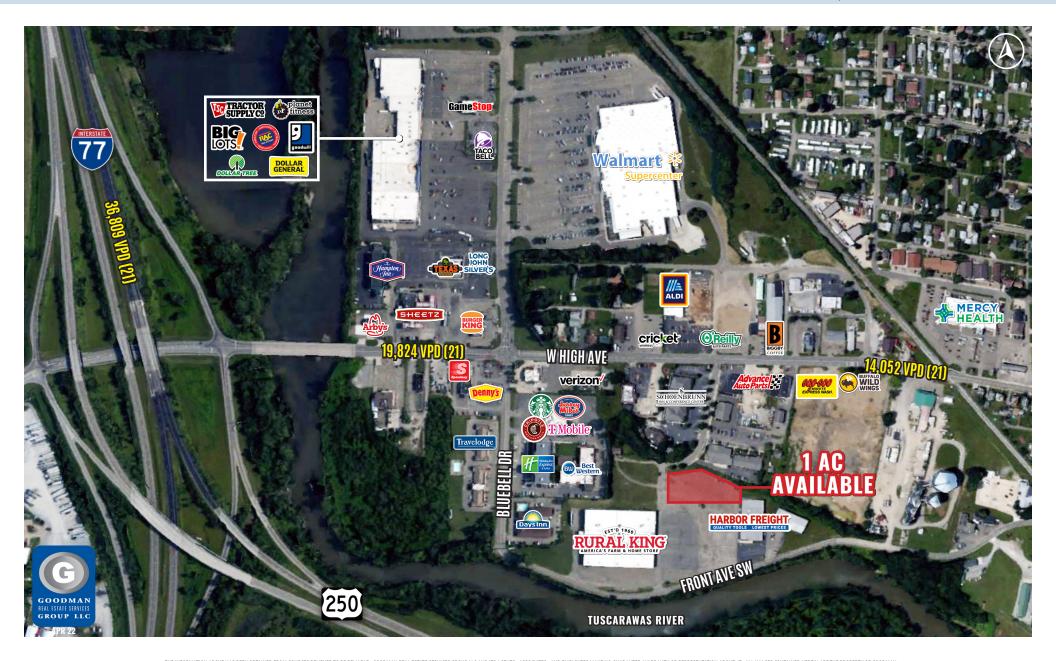

# RURAL KING OUTLOT OPPORTUNITY

# HIGHLIGHTS

- Join successful Rural King store and Harbor Freight in strong Ohio trade area
- Site is surrounded by national hotel, retail, and restaurants, including Hampton Inn, Best Western, Holiday Inn Express, Walmart, Starbucks, and Chipotle
- Population of 106,000 within 15 miles
- Located less than 1 mile off of Interstate 77 and State Route 250
- AVAILABLE: 1 AC outlot

# **RURAL KING**OUTLOT OPPORTUNITY

New Philadelphia, Ohio