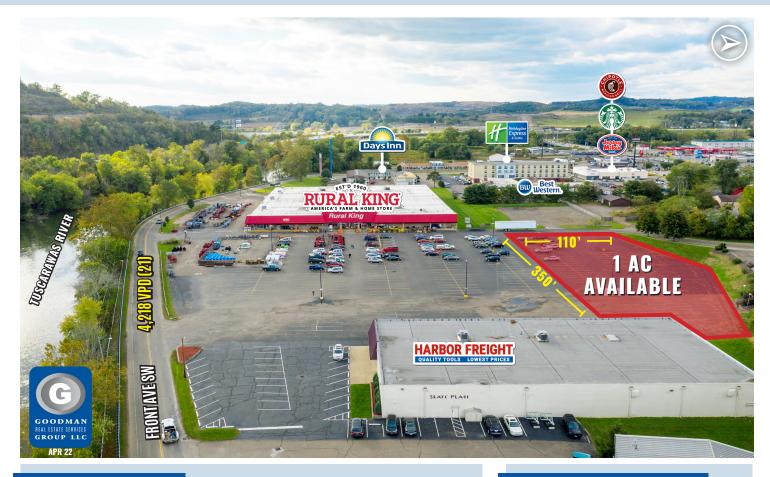

# RURAL KING OUTLOT OPPORTUNITY

# HIGHLIGHTS

- Join successful Rural King store and Harbor Freight in strong Ohio trade area
- Site is surrounded by national hotel, retail, and restaurants, including Hampton Inn, Best Western, Holiday Inn Express, Walmart, Starbucks, and Chipotle
- Population of 106,000 within 15 miles
- Located less than 1 mile off of Interstate 77 and State Route 250
- AVAILABLE: 1 AC outlot

# **RURAL KING**OUTLOT OPPORTUNITY

New Philadelphia, Ohio