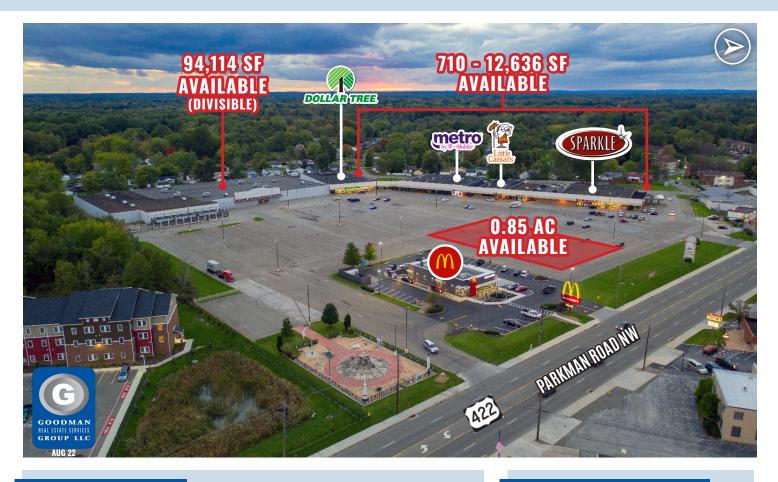

### HIGHLIGHTS

- Join Dollar Tree, Sparkle Market, Metro by T-Mobile, and Little Caesar's Pizza
- New landlord planning exterior improvements to revitalize the entire shopping center
- Space available on large pylon sign on State Route 422

#### • AVAILABLE:

- Anchor space: 94,114 SF (divisible)
- Inline space: 710 SF to 12,636 SF
- Outlot: 0.85 AC