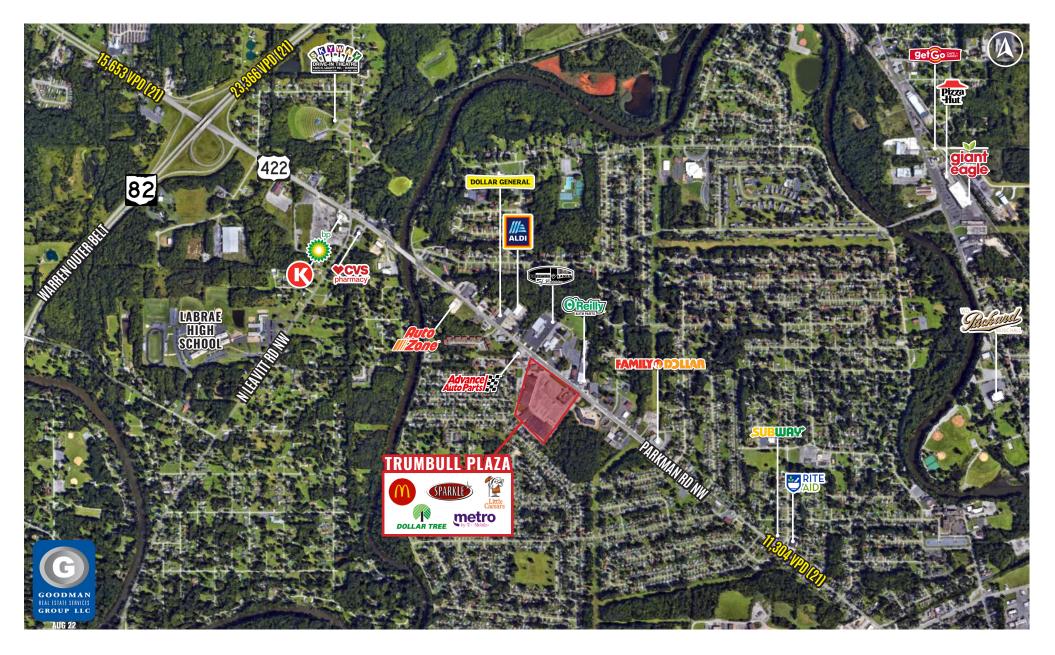

## DEMOGRAPHICS

| POPULATION            | 3 MILE   | 5 MILE   | 7 MILE   |
|-----------------------|----------|----------|----------|
| 2027 Projection       | 30,497   | 55,946   | 90,573   |
| 2022 Estimate         | 31,036   | 57,022   | 92,081   |
| INCOME                | 3 MILE   | 5 MILE   | 7 MILE   |
| 2022 Average          | \$44,147 | \$51,495 | \$59,626 |
| 2022 Median           | \$32,623 | \$38,072 | \$44,244 |
| DAYTIME<br>POPULATION | 3 MILE   | 5 MILE   | 7 MILE   |
| 2022 Employees        | 14,600   | 25,631   | 38,474   |