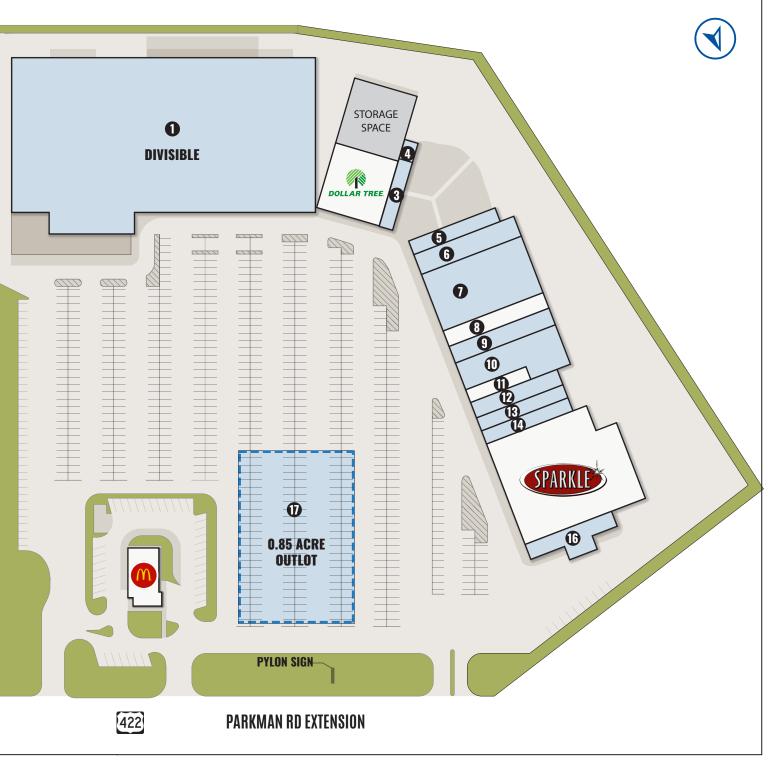

# **TRUMBULL PLAZA**

Warren, Ohio

| T | R | U | M | B | U | L | L | P | L | A | 2 | A |
|---|---|---|---|---|---|---|---|---|---|---|---|---|
|   |   |   |   |   |   |   |   |   |   |   |   |   |

|      | Warren, C             | hio                       |  |  |
|------|-----------------------|---------------------------|--|--|
| KEY  | LEASED                | AVAILABLE                 |  |  |
| UNIT | TENANT                | SIZE <sup>(SQ. FT.)</sup> |  |  |
| 1    | Available (divisible) | 94,114                    |  |  |
| 2    | Dollar Tree           | 9,580                     |  |  |
| 3    | Available             | 1,610                     |  |  |
| 4    | Available             | 710                       |  |  |
| 5    | Available             | 2,369                     |  |  |
| 6    | Available             | 4,310                     |  |  |
| 7    | Available             | 12,636                    |  |  |
| 8    | Metro by T-Mobile     | 3,144                     |  |  |
| 9    | Available             | 3,534                     |  |  |
| 10   | Available             | 6,936                     |  |  |
| 11   | Little Caesar's       | 1,726                     |  |  |
| 12   | Available             | 2,642                     |  |  |
| 13   | Available             | 2,441                     |  |  |
| 14   | Available             | 1,839                     |  |  |
| 15   | Sparkle Market        | 26,753                    |  |  |
| 16   | Available             | 2,681                     |  |  |
| 17   | Potential Outlot      | 0.85 AC                   |  |  |