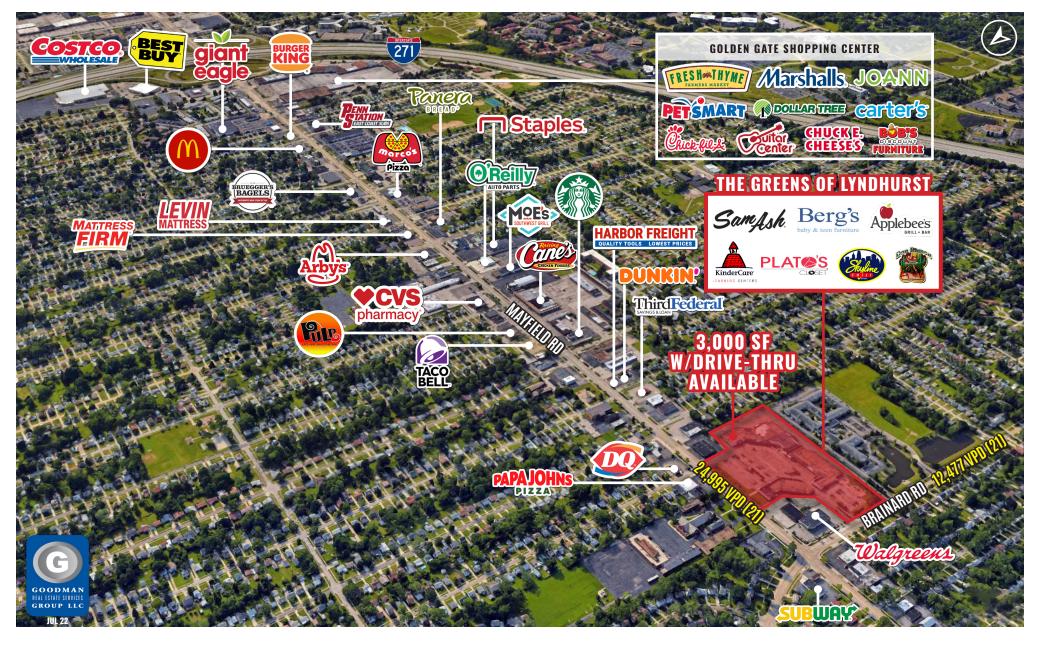

#### HIGHLIGHTS

- AVAILABLE: 3,000 SF endcap (30'x100')
  - Drive-thru/pickup window
  - Access to drive-thru can be modified for a larger stack
  - Seeking \$22/SF NNN AS IS call for details
- Anchors include Sam Ash Music, KinderCare Learning Center, and Berg's Baby & Teen Furniture
- Located in The Greens of Lyndhurst, a 113,522 SF shopping center located at the busy intersection of Mayfield and Brainard roads in Lyndhurst
- Now Open: CAMY's Caribbean Mart & Eatery and The Drawing Board Arts