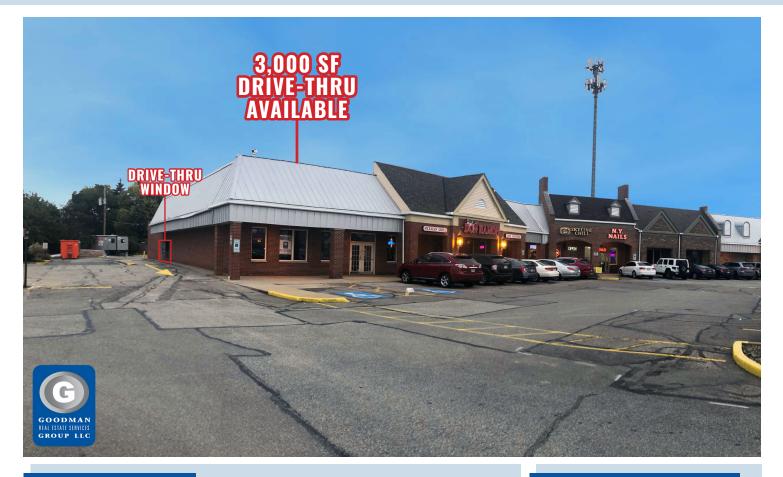

## AFFORDABLE DRIVE-THRU OPPORTUNITY

## Lyndhurst, Ohio

#### HIGHLIGHTS

- AVAILABLE: 3,000 SF endcap (30'x100')
  - Drive-thru/pickup window
  - Access to drive-thru can be modified for a larger stack
  - Seeking \$22/SF NNN AS IS call for details
- Anchors include Sam Ash Music, KinderCare Learning Center, and Berg's Baby & Teen Furniture
- Located in The Greens of Lyndhurst, a 113,522 SF shopping center located at the busy intersection of Mayfield and Brainard roads in Lyndhurst
- Now Open: CAMY's Caribbean Mart & Eatery and The Drawing Board Arts