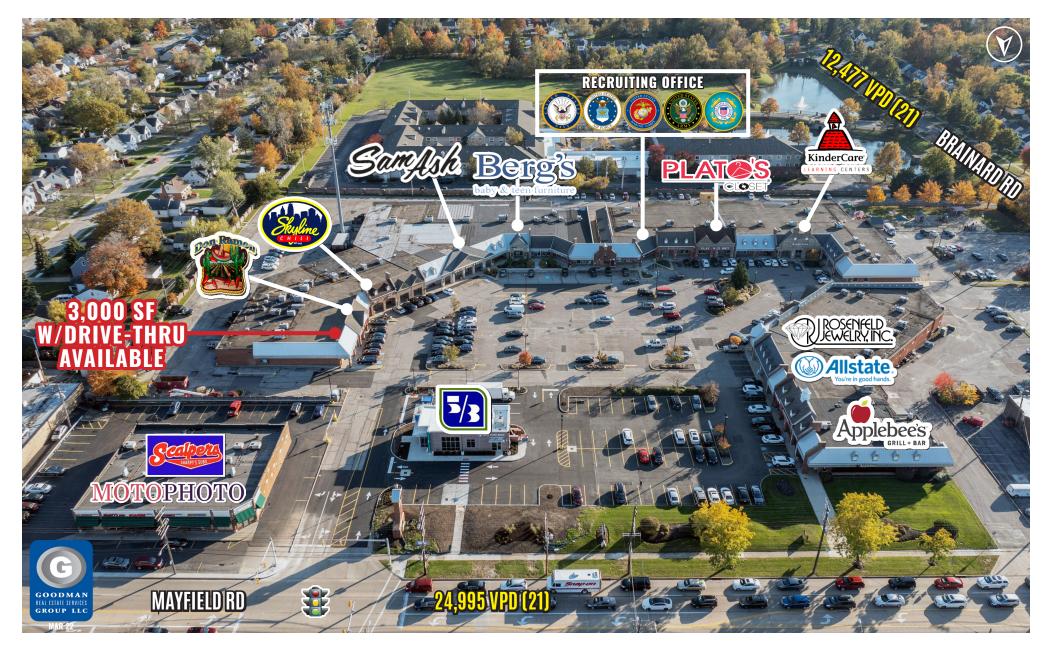

#### HIGHLIGHTS

- AVAILABLE: 3,000 SF endcap (30'x100')
  - Drive-thru/pickup window
  - Access to drive-thru can be modified for a larger stack
  - Seeking \$22/SF NNN AS IS call for details
- Anchors include Sam Ash Music, KinderCare Learning Center, and Berg's Baby & Teen Furniture
- Located in The Greens of Lyndhurst, a 113,522 SF shopping center located at the busy intersection of Mayfield and Brainard roads in Lyndhurst
- Now Open: CAMY's Caribbean Mart & Eatery and The Drawing Board Arts