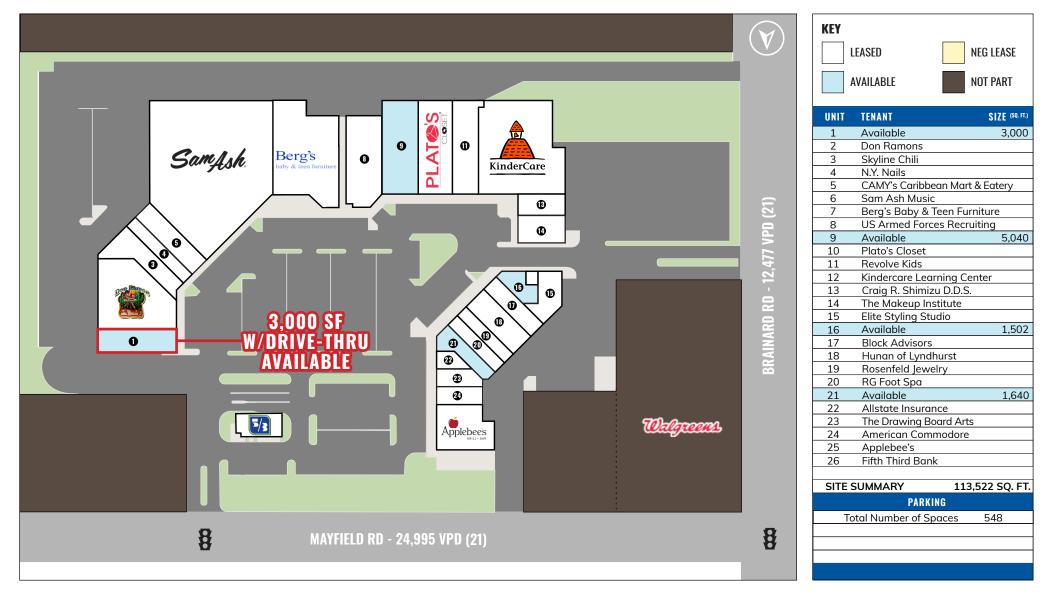

#### HIGHLIGHTS

- AVAILABLE: 3,000 SF endcap (30'x100')
  - Drive-thru/pickup window
  - Access to drive-thru can be modified for a larger stack
  - Seeking \$22/SF NNN AS IS call for details
- Anchors include Sam Ash Music, KinderCare Learning Center, and Berg's Baby & Teen Furniture
- Located in The Greens of Lyndhurst, a 113,522 SF shopping center located at the busy intersection of Mayfield and Brainard roads in Lyndhurst
- Now Open: CAMY's Caribbean Mart & Eatery and The Drawing Board Arts