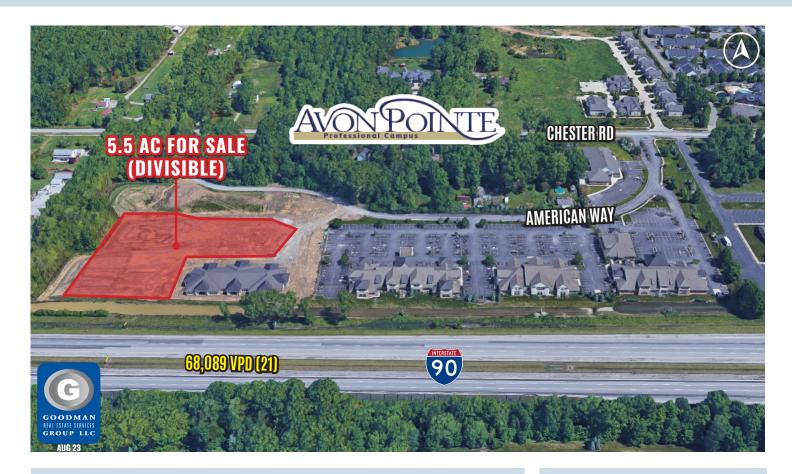

# AVON POINTE COMMERCIAL LAND

#### HIGHLIGHTS

- Avon Pointe is home to a variety of medical and professional services
- Located on Chester Road west of the Interstate 90 and State Route 83 interchange in the northwest quadrant of a fast-growing, regional trade area
- Prominent visibility to Interstate 90
- AVAILABLE: 5.5 AC FOR SALE (divisible)