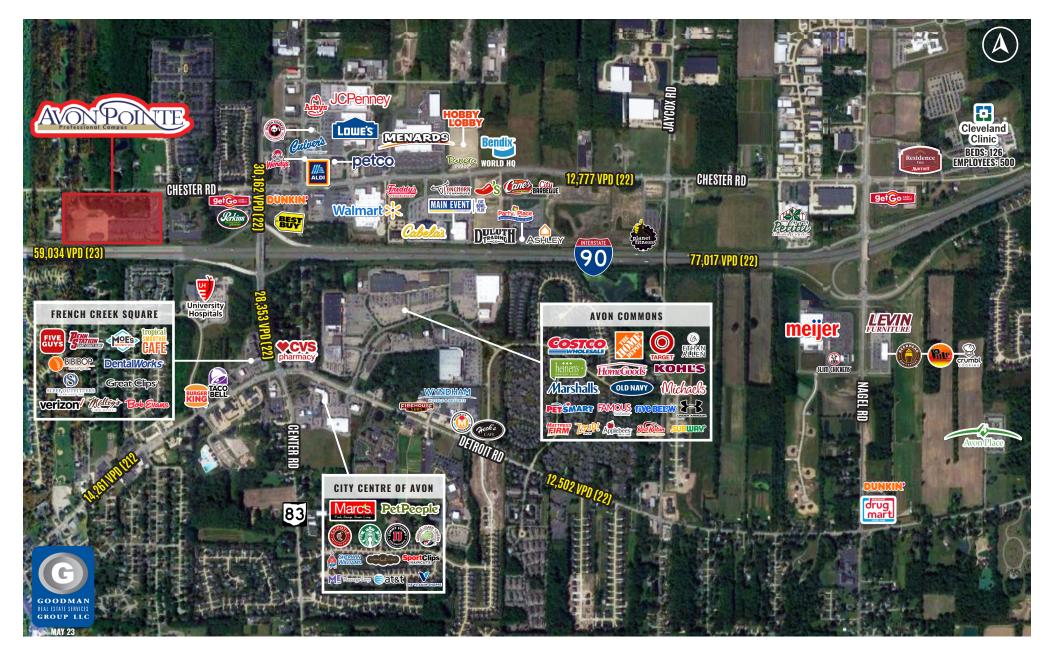

# AVON POINTE COMMERCIAL LAND

#### HIGHLIGHTS

- Avon Pointe is home to a variety of medical and professional services
- Located on Chester Road west of the Interstate 90 and State Route 83 interchange in the northwest quadrant of a fast-growing, regional trade area
- Prominent visibility to Interstate 90
- AVAILABLE: 5.5 AC FOR SALE (divisible)