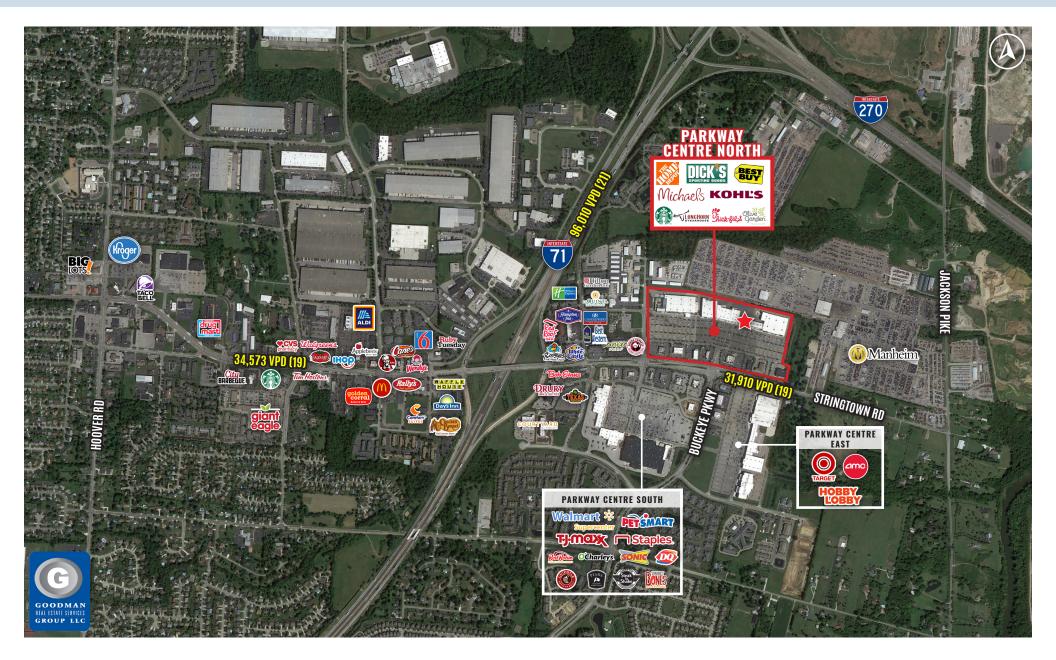

## **PARKWAY CENTRE NORTH**

Grove City, Ohio

## HIGHLIGHTS

- LAST SPACE AVAILABLE: 3,578 SF inline space
- Grove City is the second largest suburb in the Columbus Metropolitan Area
- The center is located in the heart of the Grove City retail
- Key retailers in the immediate area include Walmart, Target, The Home Depot, Kohl's, Hobby Lobby, T.J. Maxx, Dick's Sporting Goods, Michaels, Best Buy, Bed Bath & Beyond, PetSmart, Staples, and AMC Theatres

## DEMOGRAPHICS

| POPULATION            | 3 MILE   | 5 MILE   | 7 MILE   |
|-----------------------|----------|----------|----------|
| 2027 Projection       | 55,748   | 151,277  | 296,207  |
| 2022 Estimate         | 54,321   | 150,094  | 292,262  |
|                       |          |          |          |
| INCOME                | 3 MILE   | 5 MILE   | 7 MILE   |
| 2022 Average          | \$82,304 | \$72,146 | \$72,124 |
| 2022 Median           | \$68,723 | \$58,685 | \$55,456 |
|                       |          |          |          |
| DAYTIME<br>POPULATION | 3 MILE   | 5 MILE   | 7 MILE   |
| 2022 Employees        | 25,868   | 54,209   | 189,979  |
|                       |          |          |          |