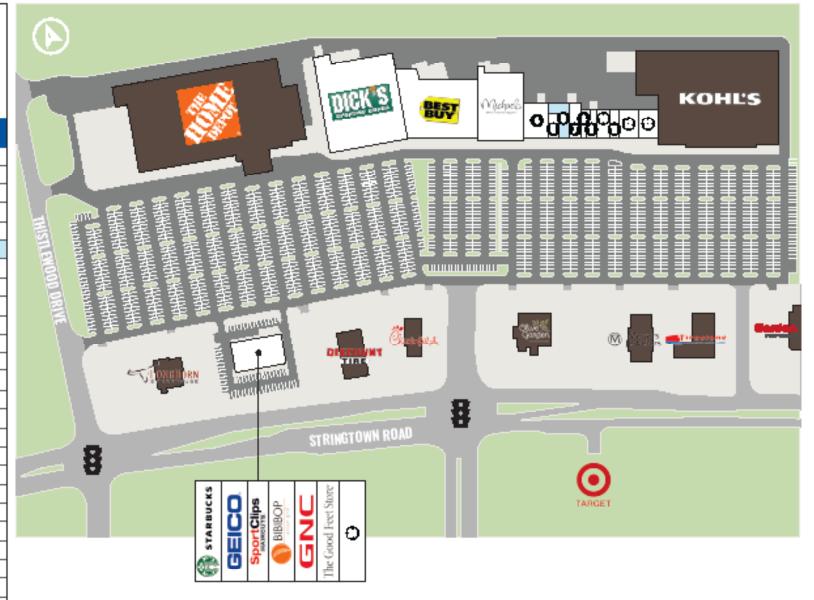

### COLUMBUS

200 E. LIMBESTON ANDRE Maria de 1900 - 627 B

|                | 010                  | V            |  |  |
|----------------|----------------------|--------------|--|--|
| ŒŦ             |                      |              |  |  |
|                | MOREABLE MECE        | THE          |  |  |
| LEASE MOT MALE |                      |              |  |  |
| UNIT           | TENANT               | SIZE (10.FL) |  |  |
| 1              | Dicks Sporting Goods | 49,447       |  |  |
| Z              | Best Buy             | 30,000       |  |  |
| 3              | Michaels             | 21,835       |  |  |
| 4              | Lone-Bryant          | 6,924        |  |  |
| 5              | Nationwide           | 1,345        |  |  |
| 6              | The Children's Place | 3,578        |  |  |
| 7              | ATI Physical Therapy | 3,057        |  |  |
| 8              | Destiny Noils        | 1,060        |  |  |
| g              | Peorle Vision        | 2,140        |  |  |
| ш              | Kenneth's Solon      | 3,700        |  |  |
| 11             | Subwoy               | 1,977        |  |  |
| 12             | Bullah Wings & Rings | 4,318        |  |  |
| 13             | B Vaquera Restaurant | 4,096        |  |  |
| 14             | Storbude             | 1,650        |  |  |
| 15             | CHEC                 | 1,730        |  |  |
| 15             | Sport Clips          | 1,271        |  |  |
| עו             | Bhitop               | 1,607        |  |  |
| 18             | GNC                  | 1,155        |  |  |
| 19             | The Good Feet Store  | 1,732        |  |  |
| 20             | Red Wing Stoes       | 1,610        |  |  |
|                |                      |              |  |  |