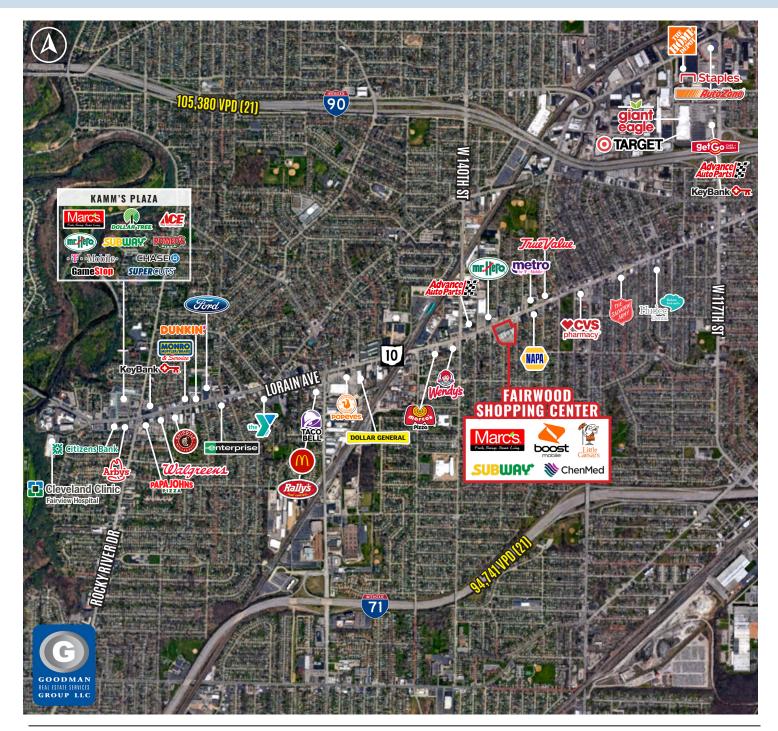

### HIGHLIGHTS

- Grocery-anchored shopping center with over 550' of frontage on Lorain Avenue (Route 10)
- Located on Lorain Avenue just east of West 140th Street in Cleveland
- High-density residential population, with over 21,000 people living within a 1-mile radius
- Large free parking lot in front and behind shopping center
- Direct access to public transportation (RTA)

- Ideal location for retail, restaurants, banks, and service tenants
- Join Marc's and other national retailers including Subway, Little Caesars Pizza, Boost Mobile, and ChenMed
- AVAILABLE:
  - 2,988 SF former bank endcap with drive-thru
  - 4,200 SF inline space
  - 4,420 SF former Rent-A-Center
    Can be combined for 8,620 SF