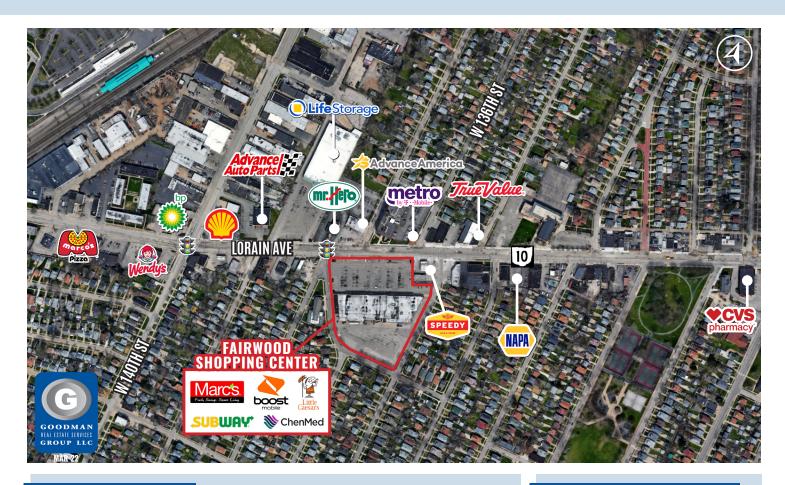

### HIGHLIGHTS

- Grocery-anchored shopping center with over 550' of frontage on Lorain Avenue (Route 10)
- Located on Lorain Avenue just east of West 140th Street in Cleveland
- High-density residential population, with over 21,000 people living within a 1-mile radius
- Large free parking lot in front and behind shopping center
- Direct access to public transportation (RTA)

- Ideal location for retail, restaurants, banks, and service tenants
- Join Marc's and other national retailers including Subway, Little Caesars Pizza, Boost Mobile, and ChenMed
- AVAILABLE:
  - 2,988 SF former bank endcap with drive-thru
  - 4,200 SF inline space
  - 4,420 SF former Rent-A-Center
    Can be combined for 8,620 SF