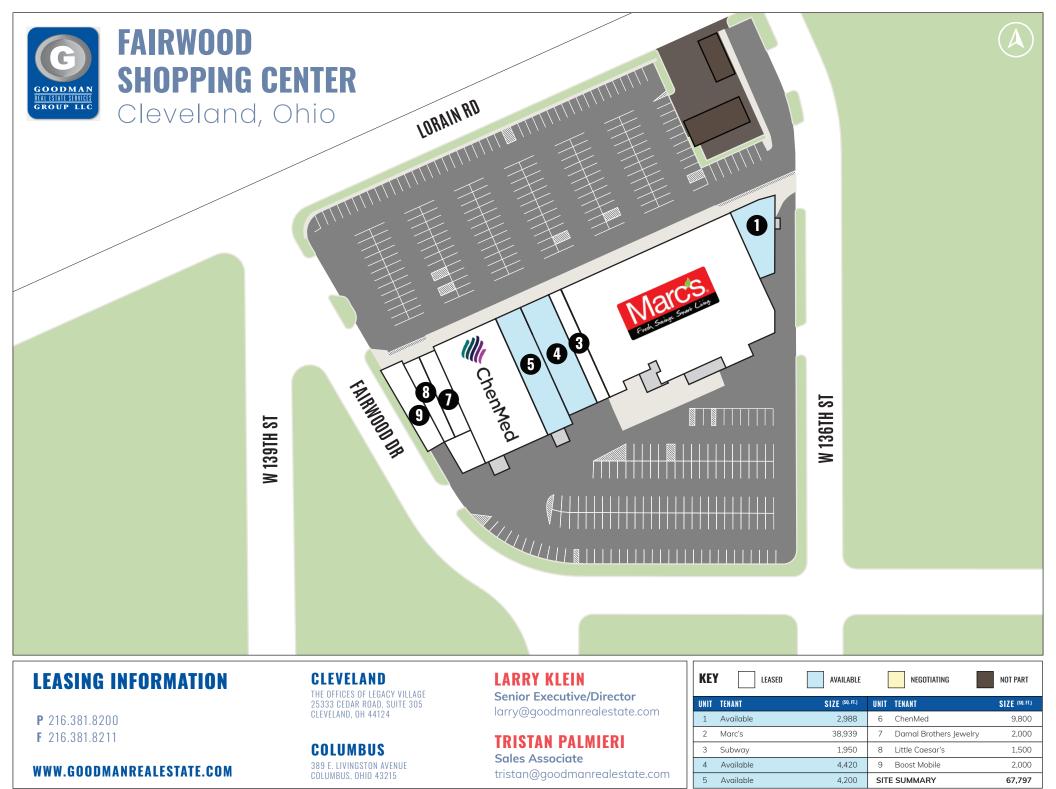

- Ideal location for retail, restaurants, banks, and service tenants
- Join Marc's and other national retailers including Subway, Little Caesars Pizza, Boost Mobile, and ChenMed
- AVAILABLE:
  - 2,988 SF former bank endcap with drive-thru
  - 4,200 SF inline space
  - 4,420 SF former Rent-A-Center
    Can be combined for 8,620 SF