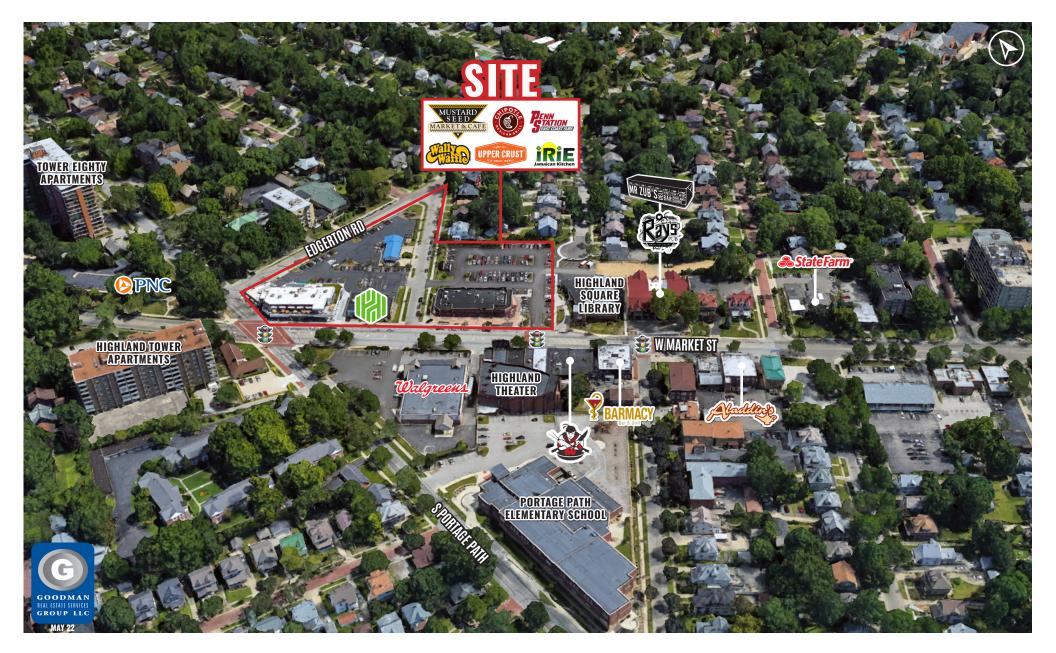

## HIGHLIGHTS

- Join Mustard Seed Market & Cafe, Chipotle, Penn Station, Upper Crust Pizza, Wally Waffle, and Irie Jamaican
- Situated 1.5 miles from Downtown
- Located in the heart of the vibrant Highland Square neighborhood serving Akron's most affluent neighborhoods, including Fairlawn, Fairlawn Heights and Bath
- Excellent opportunity for restaurants and other retail users
- Surrounded by major employers, including Akron General Medical Center, Summa Health System, Akron Children's Hospital, GOJO, Summit County Government, and the University of Akron
- FULLY LEASED

# **HIGHLAND SQUARE**

Akron, Ohio