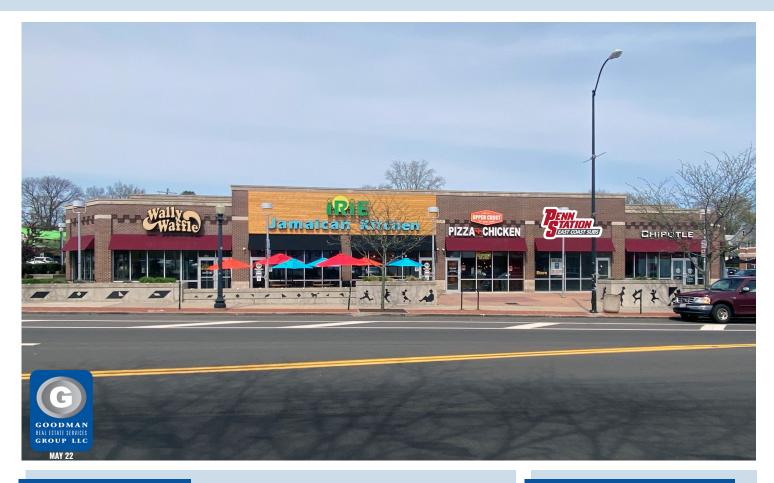

## **HIGHLAND SQUARE**

Akron, Ohio

## HIGHLIGHTS

- Join Mustard Seed Market & Cafe, Chipotle, Penn Station, Upper Crust Pizza, Wally Waffle, and Irie Jamaican
- Situated 1.5 miles from Downtown
- Located in the heart of the vibrant Highland Square neighborhood serving Akron's most affluent neighborhoods, including Fairlawn, Fairlawn Heights and Bath
- Excellent opportunity for restaurants and other retail users
- Surrounded by major employers, including Akron General Medical Center, Summa Health System, Akron Children's Hospital, GOJO, Summit County Government, and the University of Akron
- FULLY LEASED