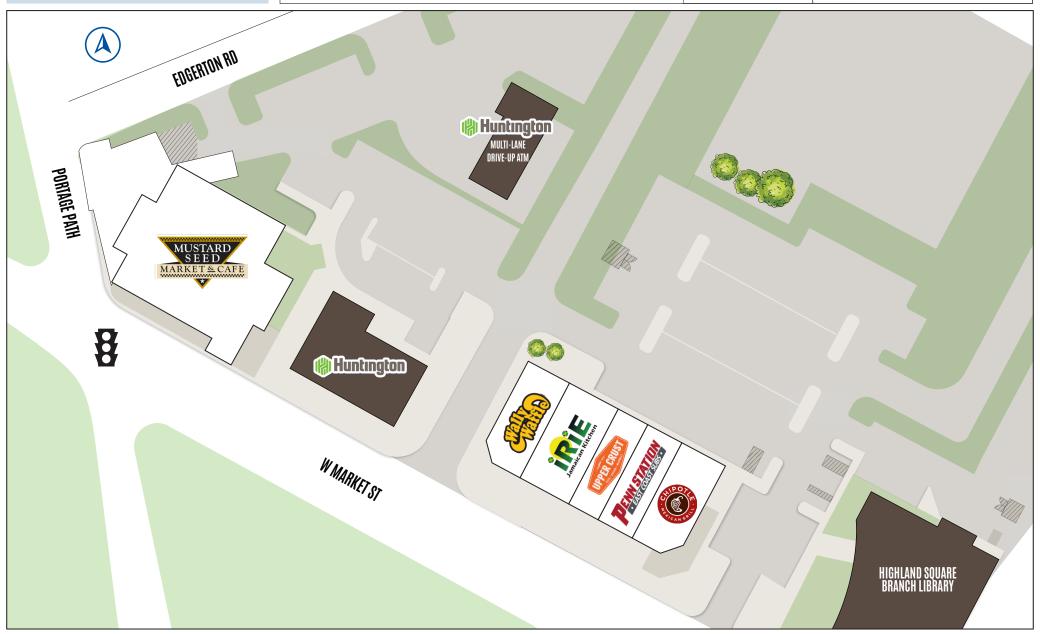

### **COLUMBUS**

389 E. LIVINGSTON AVENUE COLUMBUS, OHIO 43215

|                           | UNIT | TENANT                            | SIZE (SQ. FT.) |
|---------------------------|------|-----------------------------------|----------------|
|                           | 1    | Mustard Seed Market & Cafe 23,500 |                |
| AVAILABLE                 | 2    | Wally Waffle                      | 2,340          |
| LEASED                    | 3    | Irie Jamaican Kitchen             | 2,619          |
| NEG LEASE OWNED BY OTHERS | 4    | Upper Crust Pizza                 | 1,200          |
|                           | 5    | Penn Station                      | 1,420          |
|                           | 6    | Chipotle                          | 2,370          |