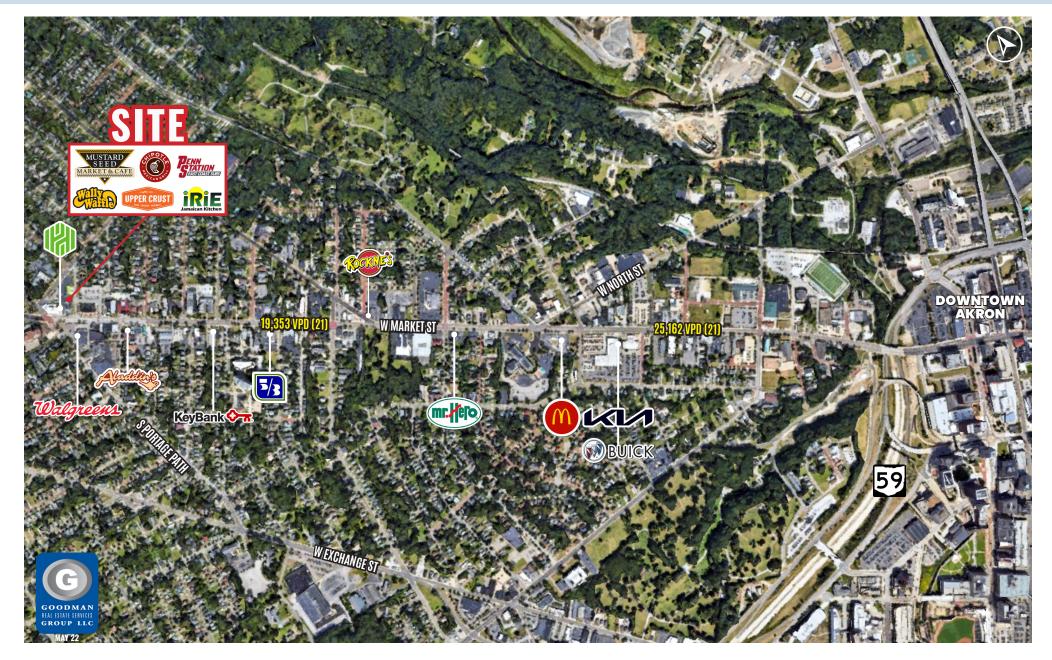

## HIGHLIGHTS

- Join Mustard Seed Market & Cafe, Chipotle, Penn Station, Upper Crust Pizza, Wally Waffle, and Irie Jamaican
- Situated 1.5 miles from Downtown
- Located in the heart of the vibrant Highland Square neighborhood serving Akron's most affluent neighborhoods, including Fairlawn, Fairlawn Heights and Bath
- Excellent opportunity for restaurants and other retail users
- Surrounded by major employers, including Akron General Medical Center, Summa Health System, Akron Children's Hospital, GOJO, Summit County Government, and the University of Akron
- FULLY LEASED

# **HIGHLAND SQUARE**

Akron, Ohio