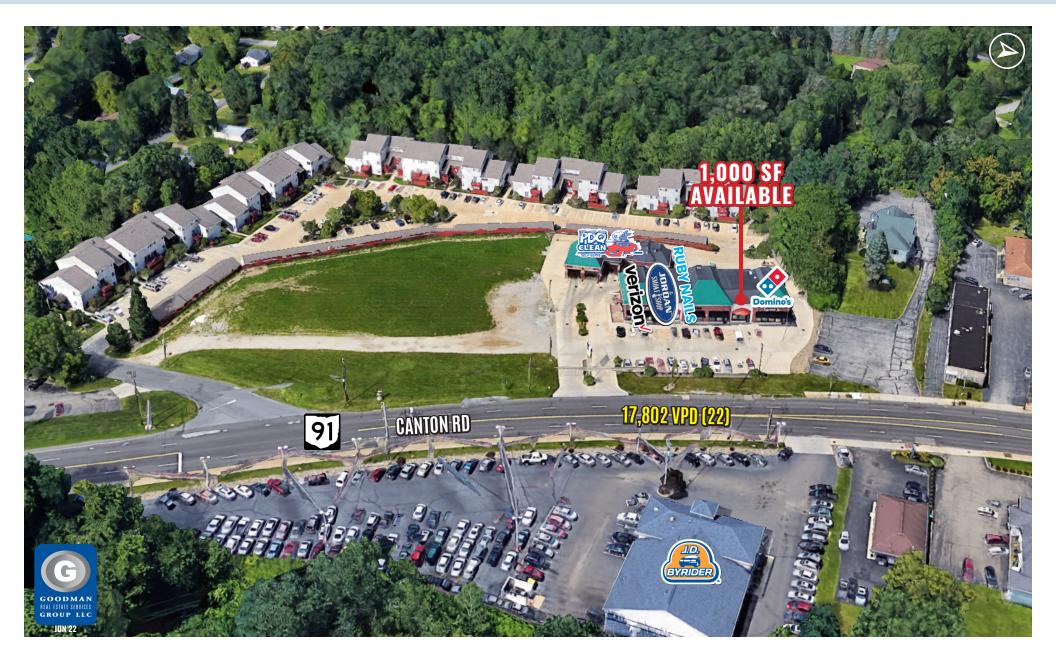

### HIGHLIGHTS

- Located on Route 91 (Canton Road) in the Ellet trade area
- Situated in a densely populated suburban trade area with over 140,000 people residing within 5 miles
- Pylon signage opportunity with clear visibility to Route 91 in both directions
- Excellent opportunity for service and other retail users
- Join Verizon, Domino's Pizza, Jordan Smoke Shop, Ruby Nails, and Absolute Beauty Supply
- AVAILABLE: 1,000 SF