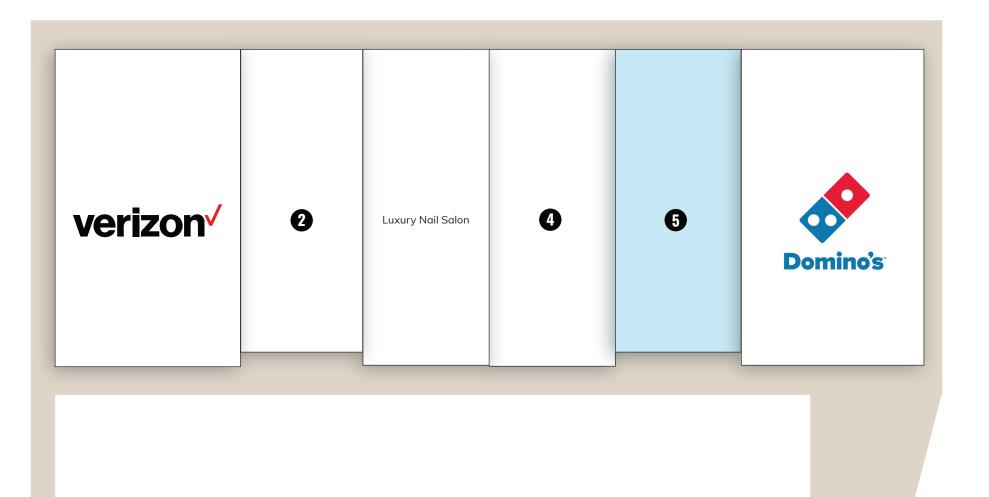

## **KEY**

LEASED

**AVAILABLE** 

Absolute Beauty Supply Available Domino's Pizza

TENANT

1 Verizon Wireless

Jordan Smoke Shop

Luxury Nail Salon

SIZE (SQ. FT.)

1,568

1,000

1,040

**SETH MARKS** 

**Senior Director** 

seth@goodmanrealestate.com