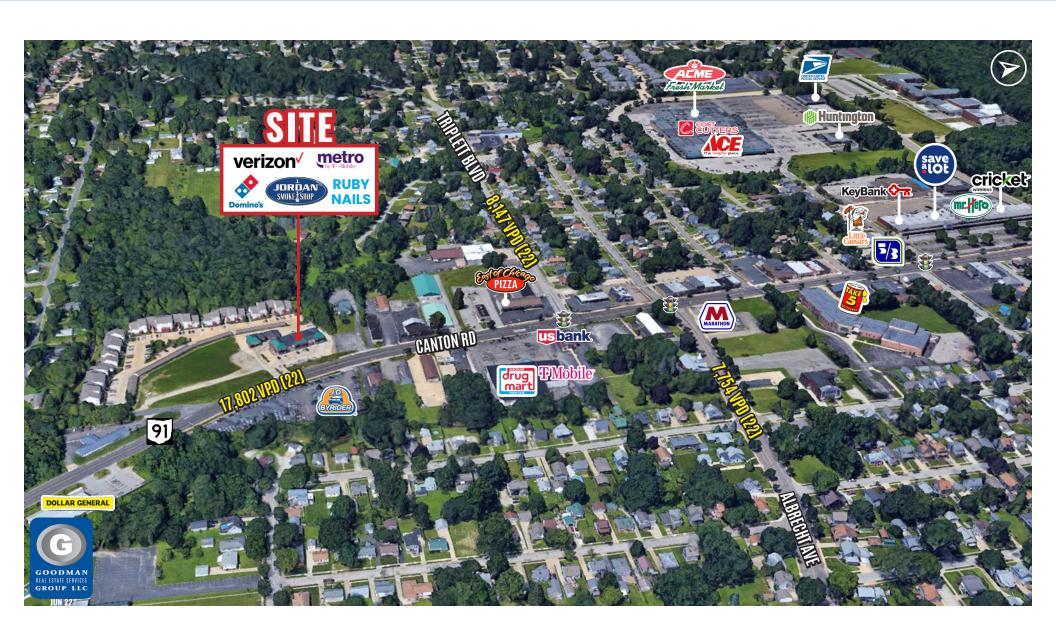

### HIGHLIGHTS

- Located on Route 91 (Canton Road) in the Ellet trade area
- Situated in a densely populated suburban trade area with over 140,000 people residing within 5 miles
- Pylon signage opportunity with clear visibility to Route 91 in both directions
- Excellent opportunity for service and other retail users
- Join Verizon, Domino's Pizza, Jordan Smoke Shop, Ruby Nails, and Absolute Beauty Supply
- AVAILABLE: 1,000 SF

### DEMOGRAPHICS

| POPULATION            | 3 MILE   | 5 MILE   | 7 MILE   |
|-----------------------|----------|----------|----------|
| 2027 Projection       | 56,659   | 140,399  | 267,412  |
| 2022 Estimate         | 57,305   | 141,559  | 269,517  |
|                       |          |          |          |
| INCOME                | 3 MILE   | 5 MILE   | 7 MILE   |
| 2022 Average          | \$58,993 | \$59,793 | \$62,415 |
| 2022 Median           | \$48,423 | \$46,852 | \$47,130 |
|                       |          |          |          |
| DAYTIME<br>POPULATION | 3 MILE   | 5 MILE   | 7 MILE   |
| 2022 Employees        | 20,914   | 66,755   | 122,248  |
|                       |          |          |          |