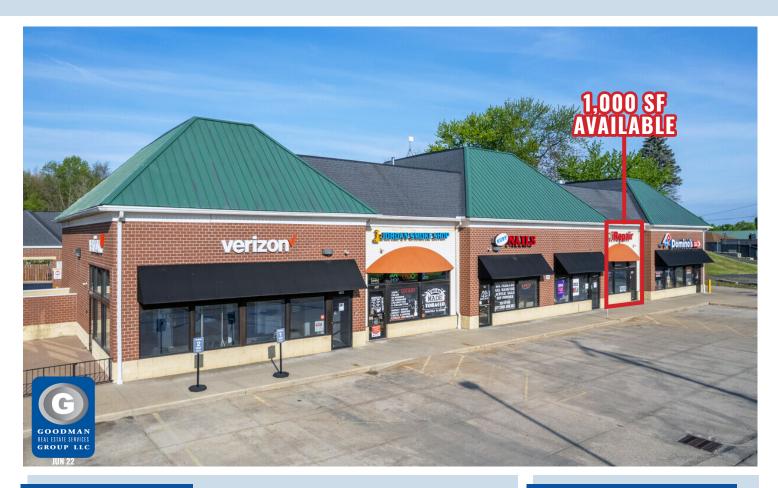

### HIGHLIGHTS

- Located on Route 91 (Canton Road) in the Ellet trade area
- Situated in a densely populated suburban trade area with over 140,000 people residing within 5 miles
- Pylon signage opportunity with clear visibility to Route 91 in both directions
- Excellent opportunity for service and other retail users
- Join Verizon, Domino's Pizza, Jordan Smoke Shop, Ruby Nails, and Absolute Beauty Supply
- AVAILABLE: 1,000 SF

## PLAZA 91 AT ELLET PARK

Akron, Ohio