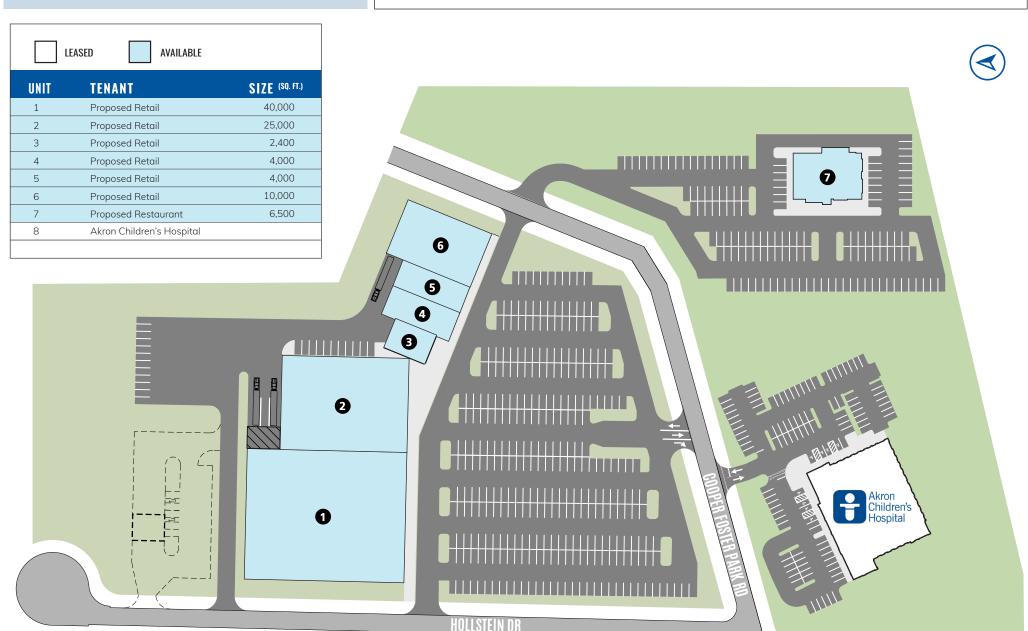

## **AMHERST PARK PLACE**

Amherst, Ohio

## HIGHLIGHTS

- Join Target, Lowe's, The Cleveland Clinic, Premier Toyota, Mercy Health, NOMS Health, Firelands Hospital, NEW Akron Children's Hospital, NEW University Hospitals state-of-the-art surgical center (under construction), and more at this emerging interchange
- Retail, restaurant, and professional service space available for sale, lease, or build to suit
- Highly visible proposed new development at the Oak Point Road Interchange
- Fully improved, accessible parcels with pylon signage now available
- Hundreds of newly constructed homes and numerous new, active residential communities