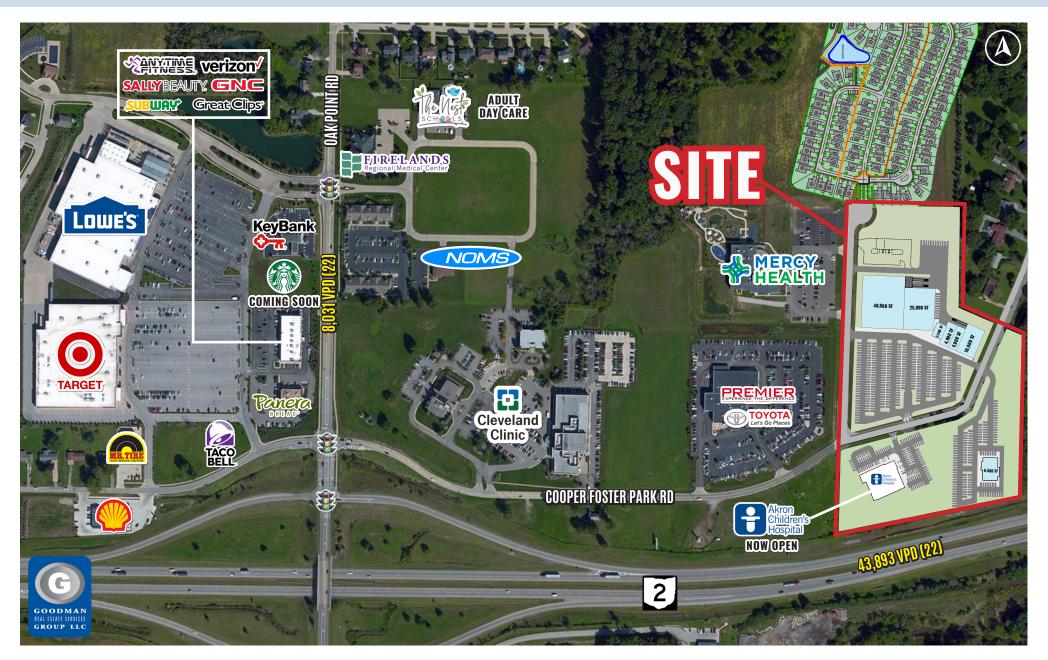

## **AMHERST PARK PLACE**

Amherst, Ohio

## HIGHLIGHTS

- Join Target, Lowe's, The Cleveland Clinic, Premier Toyota, Mercy Health, NOMS Health, Firelands Hospital, NEW Akron Children's Hospital, NEW University Hospitals state-of-the-art surgical center (under construction), and more at this emerging interchange
- Retail, restaurant, and professional service space available for sale, lease, or build to suit
- Highly visible proposed new development at the Oak Point Road Interchange
- Fully improved, accessible parcels with pylon signage now available
- Hundreds of newly constructed homes and numerous new, active residential communities