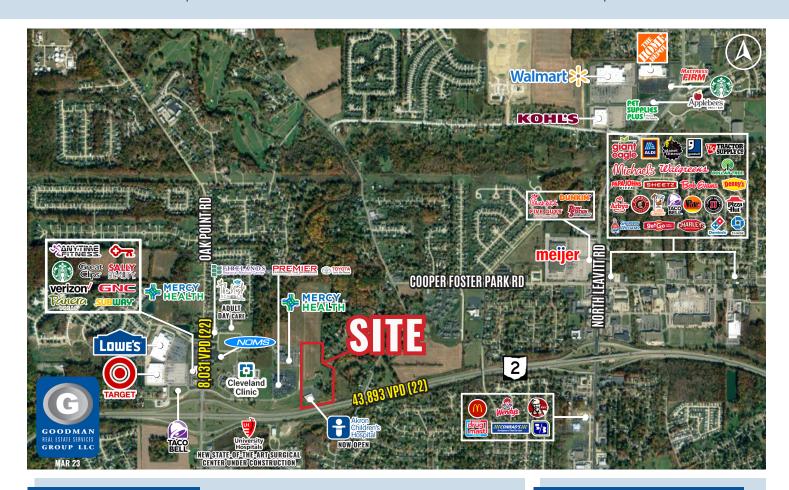

## **AMHERST PARK PLACE**

Amherst, Ohio

## HIGHLIGHTS

- Join Target, Lowe's, The Cleveland Clinic, Premier Toyota, Mercy Health, NOMS Health, Firelands Hospital, NEW Akron Children's Hospital, NEW University Hospitals state-of-the-art surgical center (under construction), and more at this emerging interchange
- Retail, restaurant, and professional service space available for sale, lease, or build to suit
- Highly visible proposed new development at the Oak Point Road Interchange
- Fully improved, accessible parcels with pylon signage now available
- Hundreds of newly constructed homes and numerous new, active residential communities