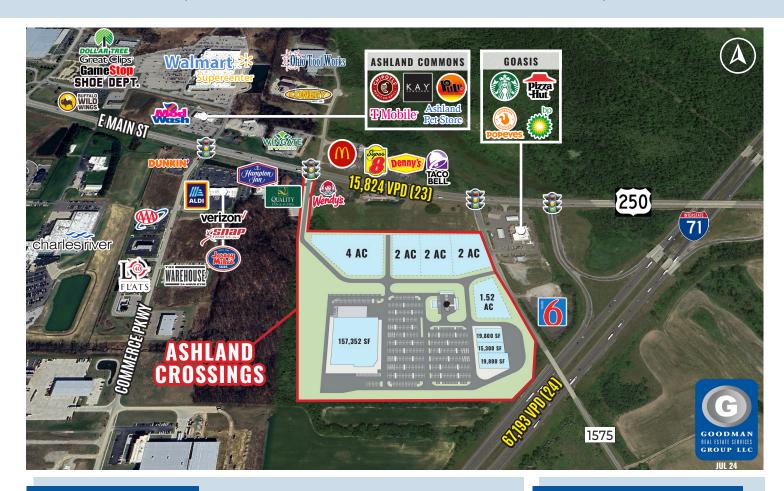

#### HIGHLIGHTS

- Proposed 40+ AC new development positioned to capture large regional customer base located at the crossings of Interstate 71 and U.S. Route 250
- Proposed large anchor position with junior anchor and outlots available
- In close proximity to nationally branded retailers and restaurants such as Walmart Supercenter, The Home Depot, ALDI, McDonald's, Wendy's, Taco Bell, Denny's, Chipotle Mexican Grill, Buffalo Wild Wings, and more
- INCOME: Average household income of \$72,601 within the trade area\*
- TRAFFIC: 15,824 VPD on U.S. Route 250
- TOP GENERATORS
  - ASHLAND UNIVERSITY: 6,200 students, 727 employees
  - CHARLES RIVER LABORATORIES: 1,072 employees
  - UNIVERSITY HOSPITALS SAMARITAN MEDICAL CENTER: 700 employees, 55 beds

#### \*trade area is defined as within 10 miles of the site

THE OFFICES OF LEGACY VILLAGE **CLEVELAND** 25333 CEDAR ROAD, SUITE 305 CLEVELAND, OH 44124 389 E. LIVINGSTON AVENUE COLUMBUS

**ROB YASKANICH** Senior Director