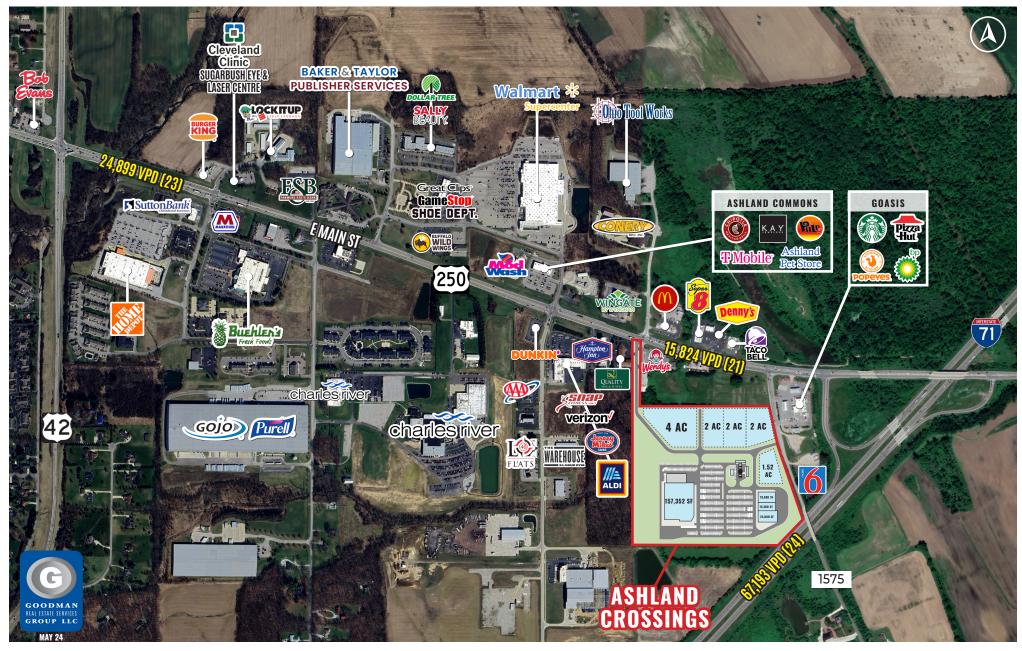

#### HIGHLIGHTS

- Proposed 40+ AC new development positioned to capture large regional customer base located at the crossings of Interstate 71 and U.S. Route 250
- Proposed large anchor position with junior anchor and outlots available
- In close proximity to nationally branded retailers and restaurants such as Walmart Supercenter, The Home Depot, ALDI, McDonald's, Wendy's, Taco Bell, Denny's, Chipotle Mexican Grill, Buffalo Wild Wings, and more
- INCOME: Average household income of \$72,601 within the trade area\*
- TRAFFIC: 15,824 VPD on U.S. Route 250
- TOP GENERATORS
  - ASHLAND UNIVERSITY: 6,200 students, 727 employees
  - CHARLES RIVER LABORATORIES: 1,072 employees
  - UNIVERSITY HOSPITALS SAMARITAN MEDICAL CENTER: 700 employees, 55 beds

#### \*trade area is defined as within 10 miles of the site

THE OFFICES OF LEGACY VILLAGE **CLEVELAND** 25333 CEDAR ROAD, SUITE 305 CLEVELAND, OH 44124 389 E. LIVINGSTON AVENUE COLUMBUS

**ROB YASKANICH** Senior Director