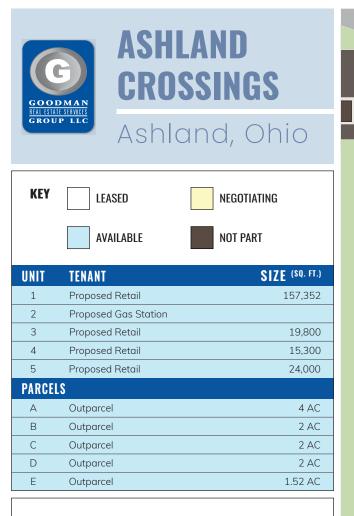

#### HIGHLIGHTS

- Proposed 40+ AC new development positioned to capture large regional customer base located at the crossings of Interstate 71 and U.S. Route 250
- Proposed large anchor position with junior anchor and outlots available
- In close proximity to nationally branded retailers and restaurants such as Walmart Supercenter, The Home Depot, ALDI, McDonald's, Wendy's, Taco Bell, Denny's, Chipotle Mexican Grill, Buffalo Wild Wings, and more
- INCOME: Average household income of \$72,601 within the trade area\*
- TRAFFIC: 15,824 VPD on U.S. Route 250
- TOP GENERATORS
  - ASHLAND UNIVERSITY: 6,200 students, 727 employees
  - CHARLES RIVER LABORATORIES: 1,072 employees
  - UNIVERSITY HOSPITALS SAMARITAN MEDICAL CENTER: 700 employees, 55 beds