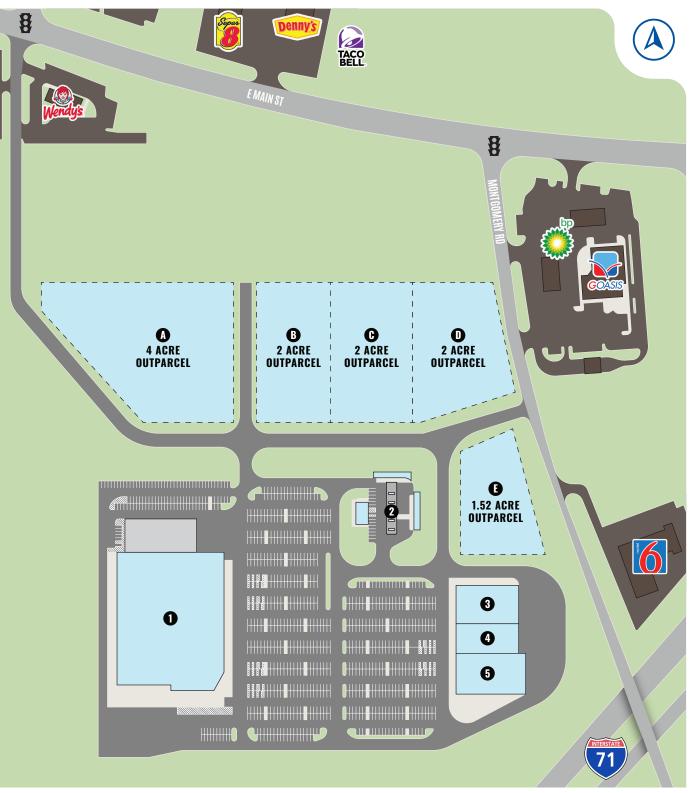

#### HIGHLIGHTS

- Proposed 40+ AC new development positioned to capture large regional customer base located at the crossings of Interstate 71 and U.S. Route 250
- Proposed large anchor position with junior anchor and outlots available
- In close proximity to nationally branded retailers and restaurants such as Walmart Supercenter, The Home Depot, ALDI, McDonald's, Wendy's, Taco Bell, Denny's, Chipotle Mexican Grill, Buffalo Wild Wings, and more
- INCOME: Average household income of \$72,601 within the trade area\*
- TRAFFIC: 15,824 VPD on U.S. Route 250
- TOP GENERATORS
  - ASHLAND UNIVERSITY: 6,200 students, 727 employees
  - CHARLES RIVER LABORATORIES: 1,072 employees
  - UNIVERSITY HOSPITALS SAMARITAN MEDICAL CENTER: 700 employees, 55 beds