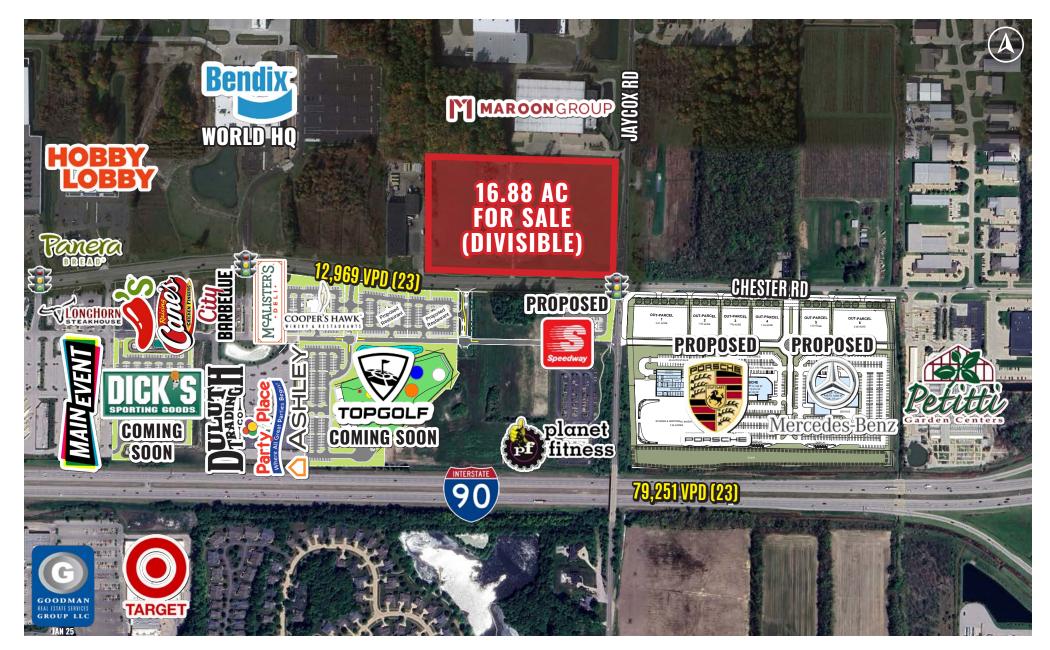

## **AVON CORNER**

Avon, Ohio

### HIGHLIGHTS

- FOR SALE: 16.88 AC (divisible)
- Prime hard corner development site at a signalized intersection
- Flexible commercial and industrial zoning overlay
- Shovel-ready land
- Positioned in westside Cleveland's premier growth corridor between two interchanges