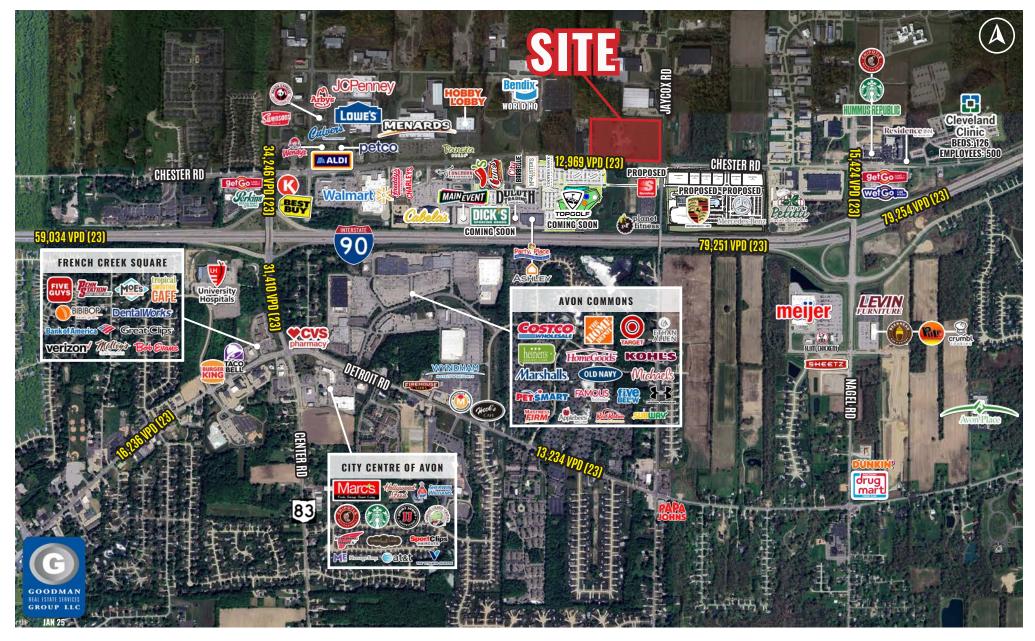

## **AVON CORNER**

Avon, Ohio

### HIGHLIGHTS

- FOR SALE: 16.88 AC (divisible)
- Prime hard corner development site at a signalized intersection
- Flexible commercial and industrial zoning overlay
- Shovel-ready land
- Positioned in westside Cleveland's premier growth corridor between two interchanges