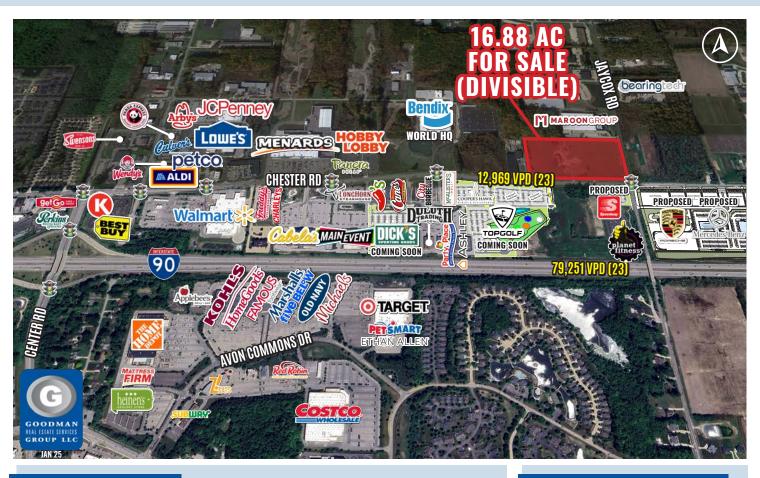

## **AVON CORNER**

Avon, Ohio

### HIGHLIGHTS

- FOR SALE: 16.88 AC (divisible)
- Prime hard corner development site at a signalized intersection
- Flexible commercial and industrial zoning overlay
- Shovel-ready land
- Positioned in westside Cleveland's premier growth corridor between two interchanges