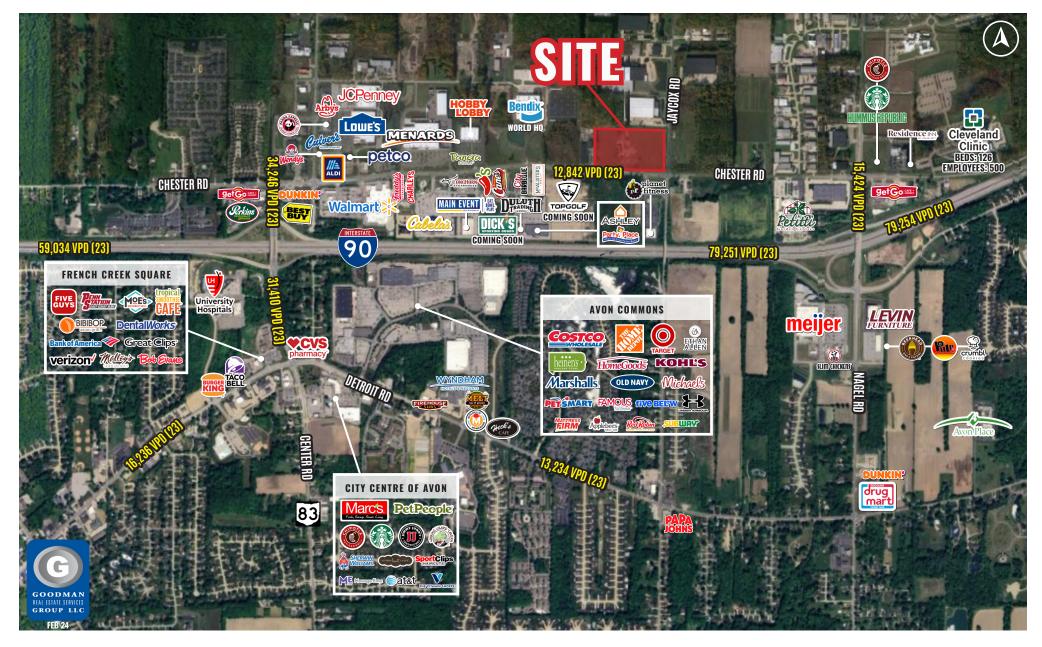

# **AVON CORNER**

Avon, Ohio

# HIGHLIGHTS

- FOR SALE: 16.88 AC (divisible)
- Prime hard corner development site at a signalized intersection
- Flexible commercial and industrial zoning overlay
- Shovel-ready land
- Positioned in westside Cleveland's premier growth corridor between two interchanges