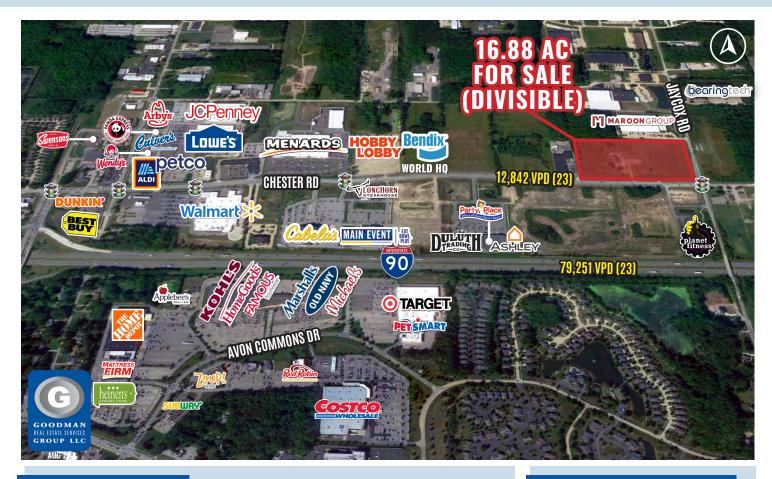

# **AVON CORNER**

Avon, Ohio

# HIGHLIGHTS

- FOR SALE: 16.88 AC (divisible)
- Prime hard corner development site at a signalized intersection
- Flexible commercial and industrial zoning overlay
- Shovel-ready land
- Positioned in westside Cleveland's premier growth corridor between two interchanges