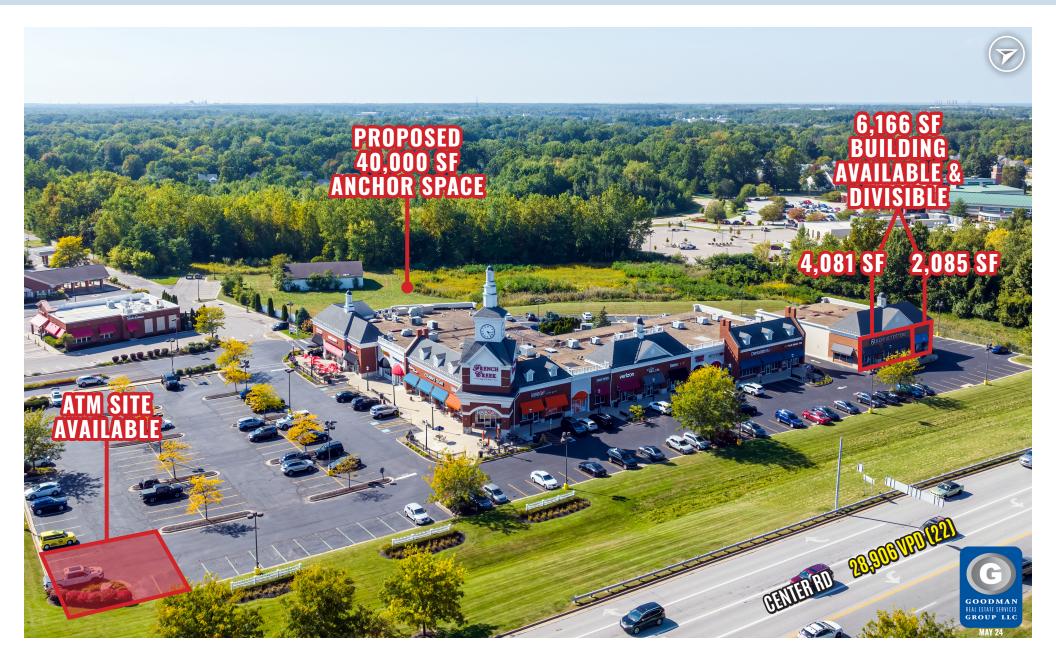

### HIGHLIGHTS

- Located at the intersection of State Route 83 and Detroit Road in Avon, one of the state's most vibrant regional trade areas
- French Creek Square provides excellent access to the prime residential communities within Cleveland's high-income, high-growth West Side neighborhoods
- Join Bibibop Asian Grill, Verizon, Taco Bell, Chase Bank, Fifth Third Bank, Bob Evans, Penn Station, Five Guys Burgers & Fries, Moe's Southwest Grill, Bank of America, Great Clips, uBreakiFix, Tropical Smoothie Cafe, DentalWorks, and more
- AVAILABLE:
  - 6,166 SF building (divisible)
    - 2,085 SF
    - 4,081 SF
  - Proposed 40,000 SF anchor space on 3.4 AC
  - ATM Site