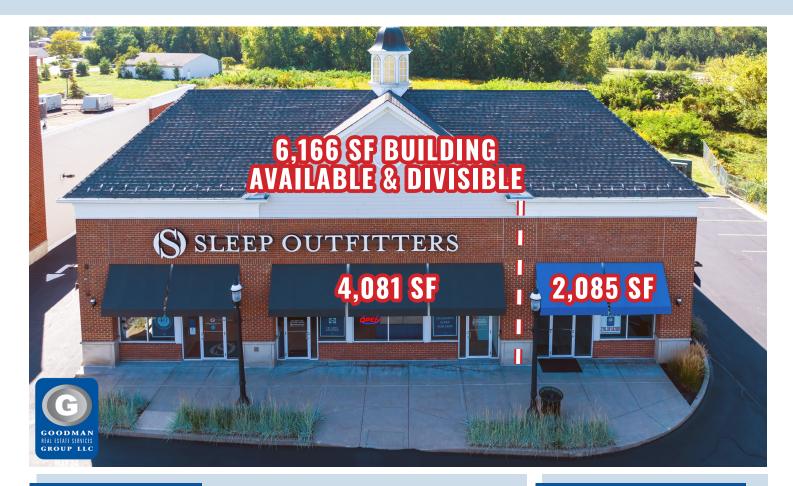

### HIGHLIGHTS

- Located at the intersection of State Route 83 and Detroit Road in Avon, one of the state's most vibrant regional trade areas
- French Creek Square provides excellent access to the prime residential communities within Cleveland's high-income, high-growth West Side neighborhoods
- Join Bibibop Asian Grill, Verizon, Taco Bell, Chase Bank, Fifth Third Bank, Bob Evans, Penn Station, Five Guys Burgers & Fries, Moe's Southwest Grill, Bank of America, Great Clips, uBreakiFix, Tropical Smoothie Cafe, DentalWorks, and more
- AVAILABLE:
  - 6,166 SF building (divisible)
    - 2,085 SF
    - 4,081 SF
  - Proposed 40,000 SF anchor space on 3.4 AC
  - ATM Site