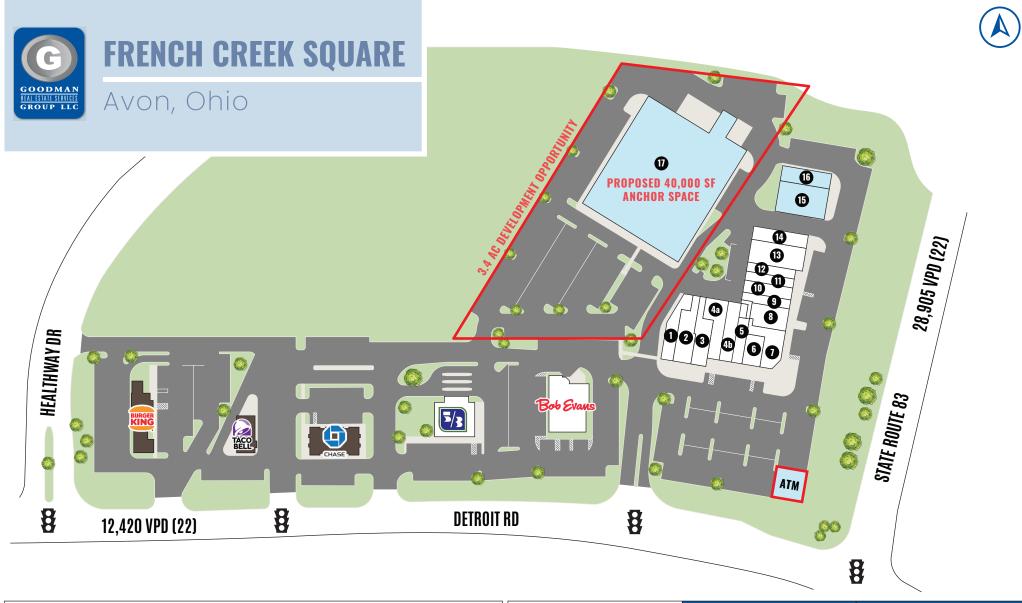

## **FRENCH CREEK SQUARE**

## Avon, Ohio

### HIGHLIGHTS

- Located at the intersection of State Route 83 and Detroit Road in Avon, one of the state's most vibrant regional trade areas
- French Creek Square provides excellent access to the prime residential communities within Cleveland's high-income, high-growth West Side neighborhoods
- Join Bibibop Asian Grill, Verizon, Taco Bell, Chase Bank, Fifth Third Bank, Bob Evans, Penn Station, Five Guys Burgers & Fries, Moe's Southwest Grill, Bank of America, Great Clips, uBreakiFix, Tropical Smoothie Cafe, DentalWorks, and more
- AVAILABLE:
  - 6,166 SF building (divisible)
    - 2,085 SF
    - 4,081 SF
  - Proposed 40,000 SF anchor space on 3.4 AC
  - ATM Site

#### **P** 216.381.8200 **F** 216.381.8211

| K   | KEY                    |                | UNIT | TENANT              | SIZE (SQ. FT.) | UNIT | TENANT                | SIZE (SQ. FT.) |
|-----|------------------------|----------------|------|---------------------|----------------|------|-----------------------|----------------|
|     |                        |                | 4b   | Bank of America     | 2,000          | 14   | Palm Beach Tan        | 2,089          |
|     | LEASED                 | NEGOTIATING    | 5    | Malley's Chocolates | 1,376          | 15   | Available             | 4,081          |
|     |                        | ]              | 6    | Cousin's Cigar      | 1,507          | 16   | Available             | 2,085          |
|     | AVAILABLE              | NOT PART       | 7    | BIBIBOP Asian Grill | 2,396          | 17   | Proposed Anchor Space | 40,000         |
|     |                        |                | 8    | Verizon             | 2,415          | 18   | ATM Site              |                |
| UNI | T TENANT               | SIZE (SQ. FT.) | 9    | La Reve Nails       | 1,222          |      |                       |                |
| 1   | Penn Station           | 2,133          | 10   | GameStop            | 1,694          | Outl | ots                   |                |
| 2   | Five Guys              | 2,881          | 11   | Great Clips         | 1,204          | А    | Bob Evans             | 5,376          |
| 3   | Moe's Southwest Grill  | 2,379          | 12   | uBreakiFix          | 1,224          | В    | Fifth Third Bank      | 4,115          |
| 4a  | Tropical Smoothie Cafe | 2,583          | 13   | Dental Works        | 3,364          | SIT  | SUMMARY               | 46,124         |