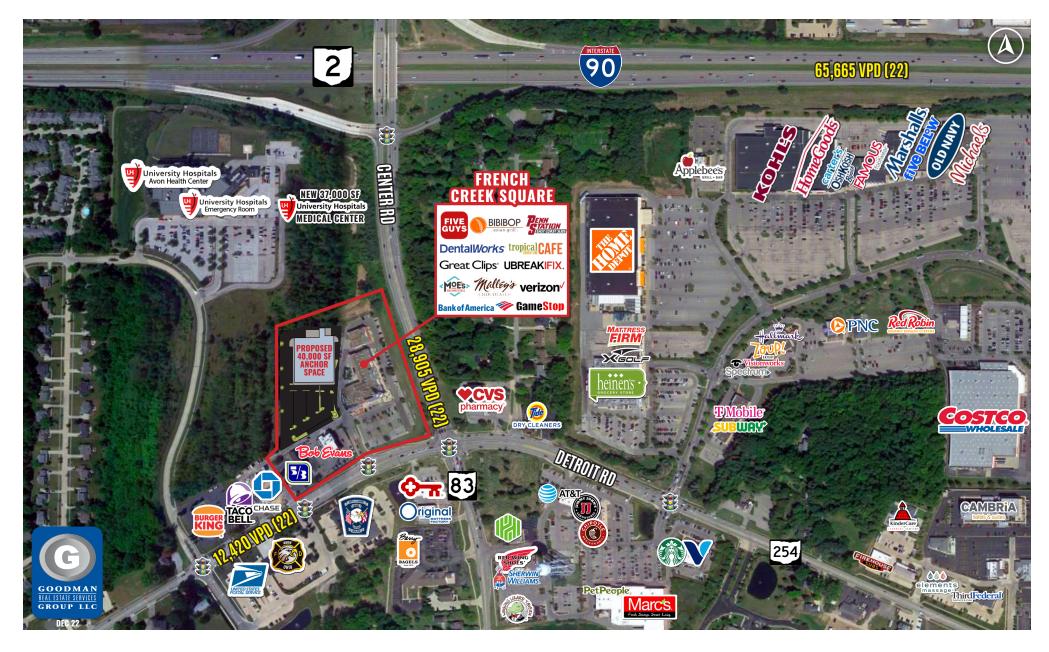

## **FRENCH CREEK SQUARE**

## Avon, Ohio

### HIGHLIGHTS

- Located at the intersection of State Route 83 and Detroit Road in Avon, one of the state's most vibrant regional trade areas
- French Creek Square provides excellent access to the prime residential communities within Cleveland's high-income, high-growth West Side neighborhoods
- Join Bibibop Asian Grill, Verizon, Taco Bell, Chase Bank, Fifth Third Bank, Bob Evans, Penn Station, Five Guys Burgers & Fries, Moe's Southwest Grill, Bank of America, Great Clips, uBreakiFix, Tropical Smoothie Cafe, DentalWorks, and more
- AVAILABLE:
  - 6,166 SF building (divisible)
    - 2,085 SF
    - 4,081 SF
  - Proposed 40,000 SF anchor space on 3.4 AC
  - ATM Site