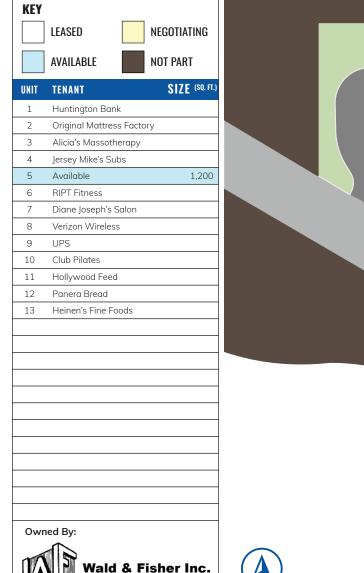

### HIGHLIGHTS

• AVAILABLE: 1,200 SF (20' X 60')

**LEASING INFORMATION** 

www.goodmanrealestate.com

216.381.8200

- Conveniently located between Heinen's Grocery Store and ALDI at the northwest corner of State Route 306 and East Washington Street, one of Geauga County's busiest intersections with over 25,000 vehicles per day
- McFarland's Corners is the largest shopping center servicing the high-income and high-growth communities of Chagrin Falls, Bainbridge, and Russell
- Join Heinen's, Hollywood Feed, Panera Bread, Huntington Bank, Verizon Wireless, Jersey Mike's Subs, UPS, and Club Pilates