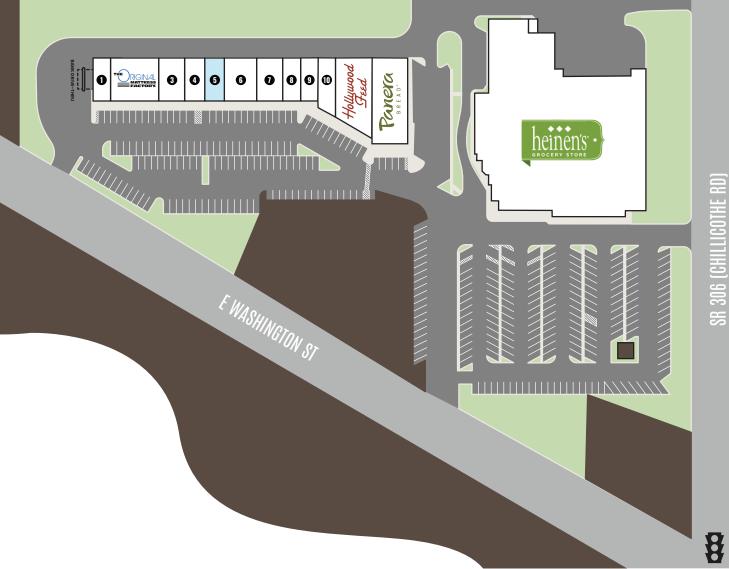

### HIGHLIGHTS

• AVAILABLE: 1,200 SF (20' X 60')

**LEASING INFORMATION** 

www.goodmanrealestate.com

216.381.8200

- Conveniently located between Heinen's Grocery Store and ALDI at the northwest corner of State Route 306 and East Washington Street, one of Geauga County's busiest intersections with over 25,000 vehicles per day
- McFarland's Corners is the largest shopping center servicing the high-income and high-growth communities of Chagrin Falls, Bainbridge, and Russell
- Join Heinen's, Hollywood Feed, Panera Bread, Huntington Bank, Verizon Wireless, Jersey Mike's Subs, UPS, and Club Pilates