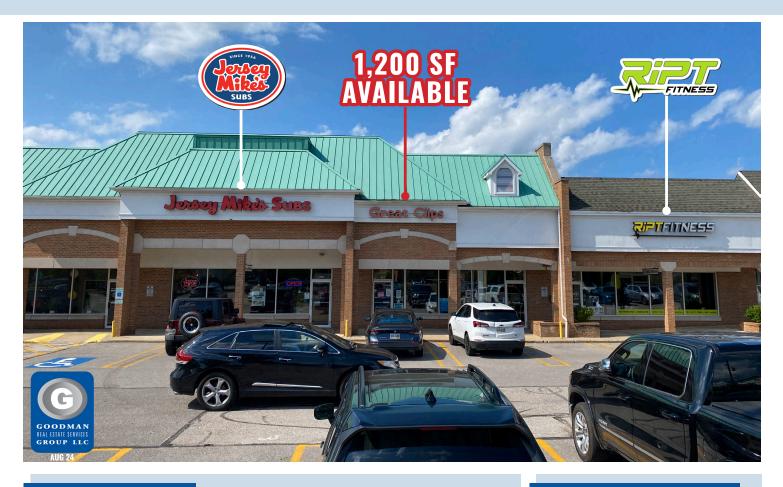

### HIGHLIGHTS

• AVAILABLE: 1,200 SF (20' X 60')

**LEASING INFORMATION** 

www.goodmanrealestate.com

216.381.8200

- Conveniently located between Heinen's Grocery Store and ALDI at the northwest corner of State Route 306 and East Washington Street, one of Geauga County's busiest intersections with over 25,000 vehicles per day
- McFarland's Corners is the largest shopping center servicing the high-income and high-growth communities of Chagrin Falls, Bainbridge, and Russell
- Join Heinen's, Hollywood Feed, Panera Bread, Huntington Bank, Verizon Wireless, Jersey Mike's Subs, UPS, and Club Pilates