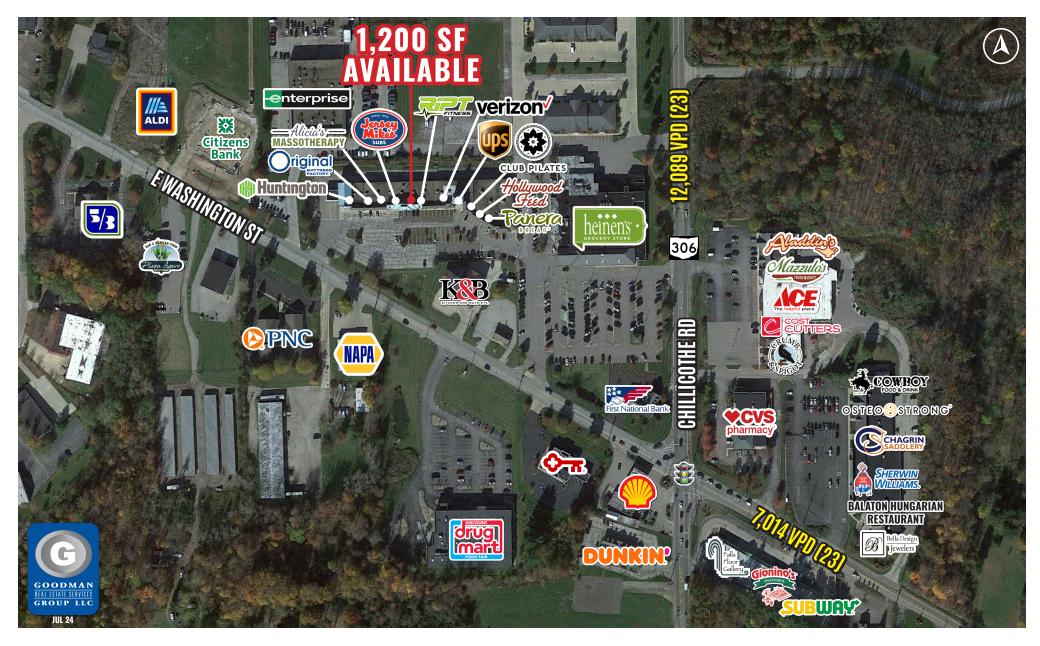

### HIGHLIGHTS

• AVAILABLE: 1,200 SF (20' X 60')

**LEASING INFORMATION** 

www.goodmanrealestate.com

216.381.8200

- Conveniently located between Heinen's Grocery Store and ALDI at the northwest corner of State Route 306 and East Washington Street, one of Geauga County's busiest intersections with over 25,000 vehicles per day
- McFarland's Corners is the largest shopping center servicing the high-income and high-growth communities of Chagrin Falls, Bainbridge, and Russell
- Join Heinen's, Hollywood Feed, Panera Bread, Huntington Bank, Verizon Wireless, Jersey Mike's Subs, UPS, and Club Pilates