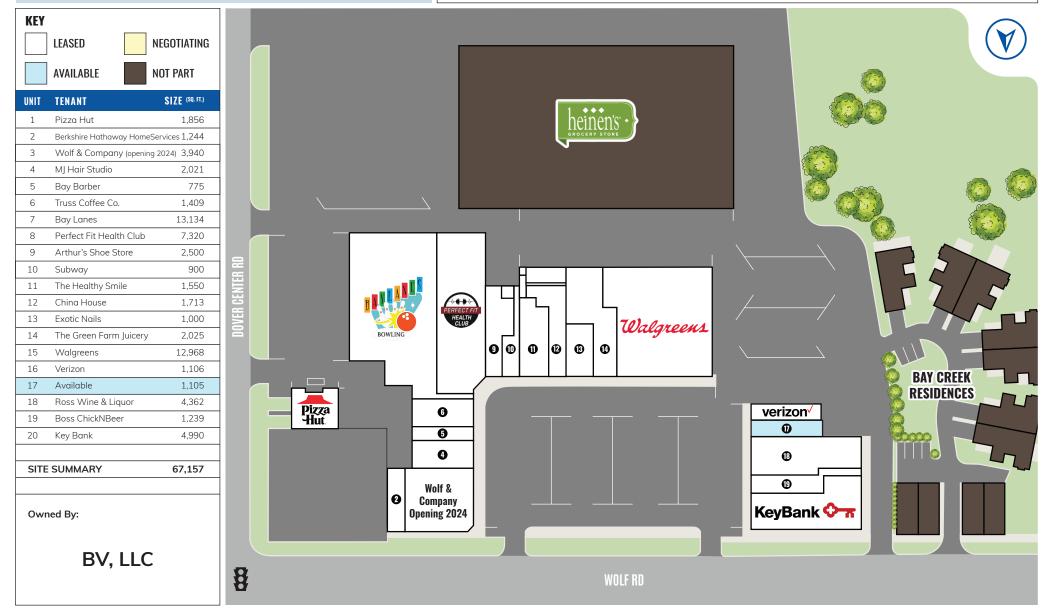

# **BAY VILLAGE SQUARE**

## Bay Village, Ohio

### HIGHLIGHTS

- AVAILABLE: 1,105 SF
- Anchored by Walgreens, Perfect Fit Health Club, and shadow-anchored by Heinen's
- Located at the southwest corner of Wolf and Dover Center roads
- Bay Village is considered to be among the finest residential communities in the Cleveland metropolitan area
- Bay Village Square is the main shopping center in the city of Bay Village and also draws from the cities of Westlake, Rocky River, and Avon Lake
- 43,820 residents within a three-mile radius of this shopping center, with an average household income of \$138,952
- 128,115 residents within a five-mile radius of Bay Village Square, with an average household income of \$125,115