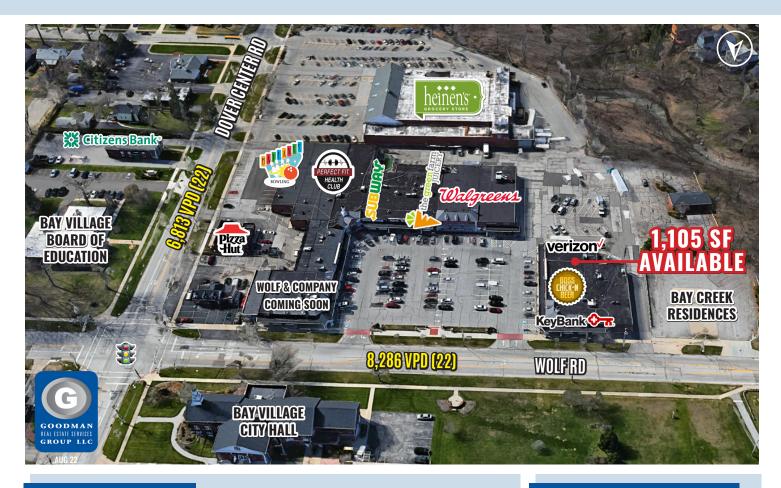

# **BAY VILLAGE SQUARE**

## Bay Village, Ohio

### HIGHLIGHTS

- AVAILABLE: 1,105 SF
- Anchored by Walgreens, Perfect Fit Health Club, and shadow-anchored by Heinen's
- Located at the southwest corner of Wolf and Dover Center roads
- Bay Village is considered to be among the finest residential communities in the Cleveland metropolitan area
- Bay Village Square is the main shopping center in the city of Bay Village and also draws from the cities of Westlake, Rocky River, and Avon Lake
- 43,820 residents within a three-mile radius of this shopping center, with an average household income of \$138,952
- 128,115 residents within a five-mile radius of Bay Village Square, with an average household income of \$125,115