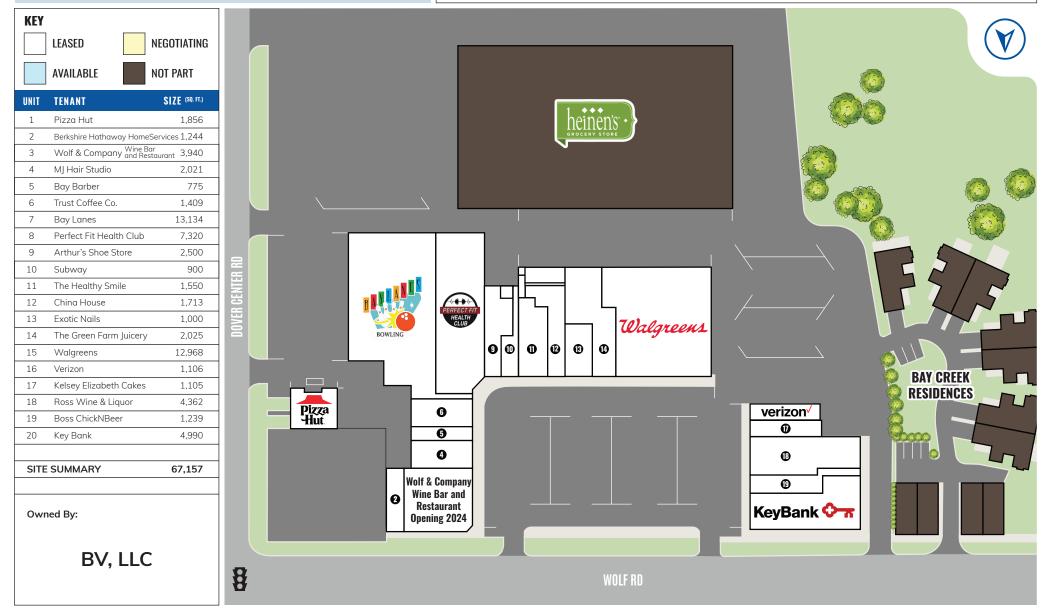

# **BAY VILLAGE SQUARE**

## Bay Village, Ohio

#### HIGHLIGHTS

- FULLY LEASED
- Anchored by Walgreens and shadowanchored by Heinen's, with a wine bar & restaurant, Wolf & Company, opening in 2024
- Located at the southwest corner of Wolf and Dover Center roads
- Bay Village is considered to be among the finest residential communities in the Cleveland metropolitan area
- Bay Village Square is the main shopping center in the city of Bay Village and also draws from the cities of Westlake, Rocky River, and Avon Lake
- 43,820 residents within a three-mile radius of this shopping center, with an average household income of \$138,952
- 128,115 residents within a five-mile radius of Bay Village Square, with an average household income of \$125,115