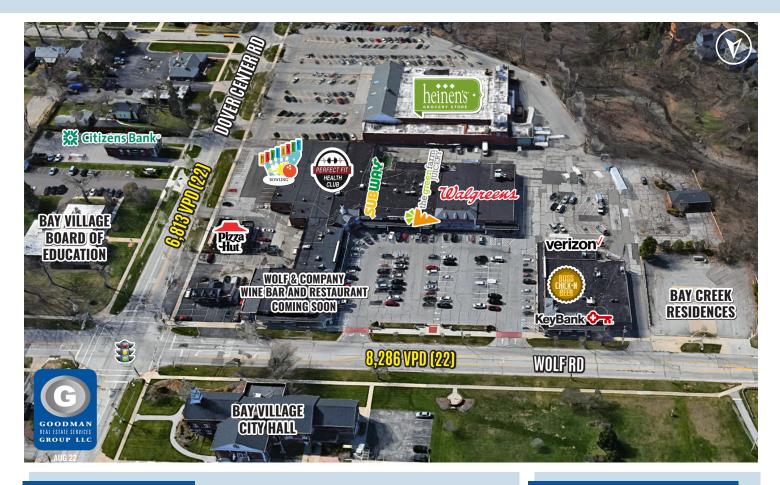

# **BAY VILLAGE SQUARE**

## Bay Village, Ohio

#### HIGHLIGHTS

- FULLY LEASED
- Anchored by Walgreens and shadowanchored by Heinen's, with a wine bar & restaurant, Wolf & Company, opening in 2024
- Located at the southwest corner of Wolf and Dover Center roads
- Bay Village is considered to be among the finest residential communities in the Cleveland metropolitan area
- Bay Village Square is the main shopping center in the city of Bay Village and also draws from the cities of Westlake, Rocky River, and Avon Lake
- 43,820 residents within a three-mile radius of this shopping center, with an average household income of \$138,952
- 128,115 residents within a five-mile radius of Bay Village Square, with an average household income of \$125,115