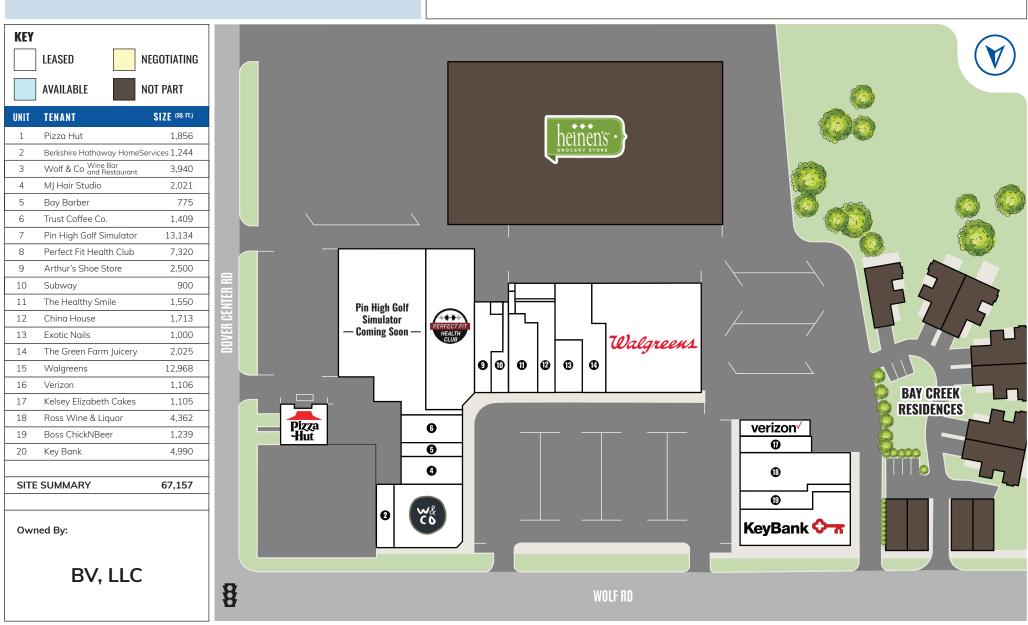

# **BAY VILLAGE SQUARE**

Bay Village, Ohio

## HIGHLIGHTS

- FULLY LEASED
- Anchored by Walgreens and shadowanchored by Heinen's, with a new wine bar and restaurant, Wolf & Co, now open
- Located at the southwest corner of Wolf and Dover Center roads
- Bay Village is considered to be among the finest residential communities in the Cleveland metropolitan area
- Bay Village Square is the main shopping center in the city of Bay Village and also draws from the cities of Westlake, Rocky River, and Avon Lake
- 43,820 residents within a three-mile radius of this shopping center, with an average household income of \$138,952
- 128,115 residents within a five-mile radius of Bay Village Square, with an average household income of \$125,115