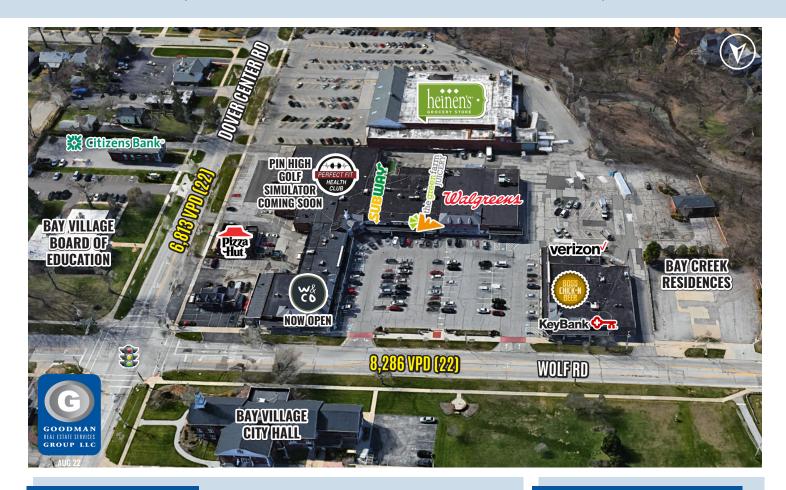

# **BAY VILLAGE SQUARE**

Bay Village, Ohio

## HIGHLIGHTS

- FULLY LEASED
- Anchored by Walgreens and shadowanchored by Heinen's, with a new wine bar and restaurant, Wolf & Co, now open
- Located at the southwest corner of Wolf and Dover Center roads
- Bay Village is considered to be among the finest residential communities in the Cleveland metropolitan area
- Bay Village Square is the main shopping center in the city of Bay Village and also draws from the cities of Westlake, Rocky River, and Avon Lake
- 43,820 residents within a three-mile radius of this shopping center, with an average household income of \$138,952
- 128,115 residents within a five-mile radius of Bay Village Square, with an average household income of \$125,115