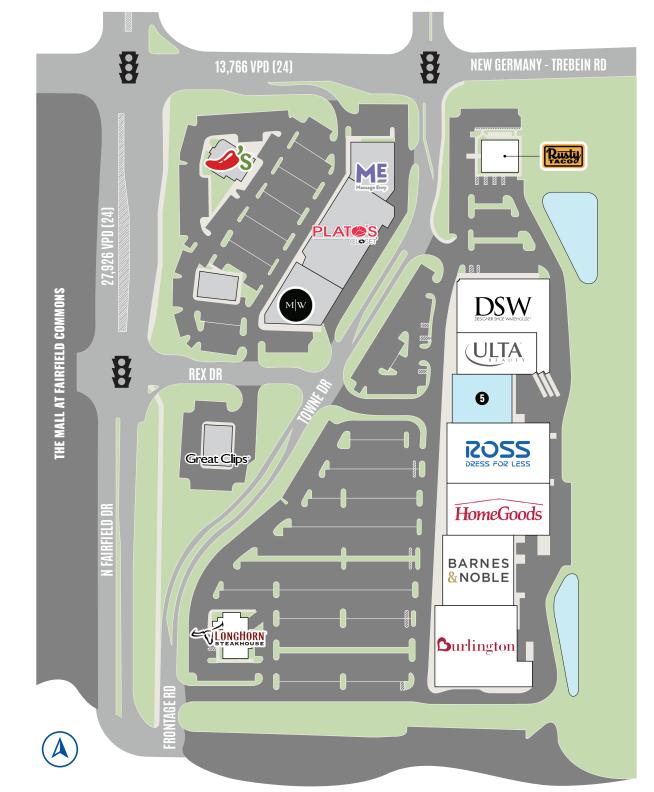

| AVAIL        | ABLE LEASED [       | OWNED BY OTHERS |
|--------------|---------------------|-----------------|
| UNIT         | TENANT              | SIZE (SQ. FT.)  |
| 1            | Burlington          | 36,889          |
| 2            | Barnes & Noble      | 23,000          |
| 3            | HomeGoods           | 24,423          |
| 4            | Ross                | 28,417          |
| 5            | Available           | 13,000          |
| 6            | Ulta Beauty         | 15,175          |
| 7            | DSW                 | 25,189          |
| 8            | Rusty Taco          | 5,647           |
| 9            | Longhorn Steakhouse | 5,470           |
| SITE SUMMARY |                     | 177,210         |