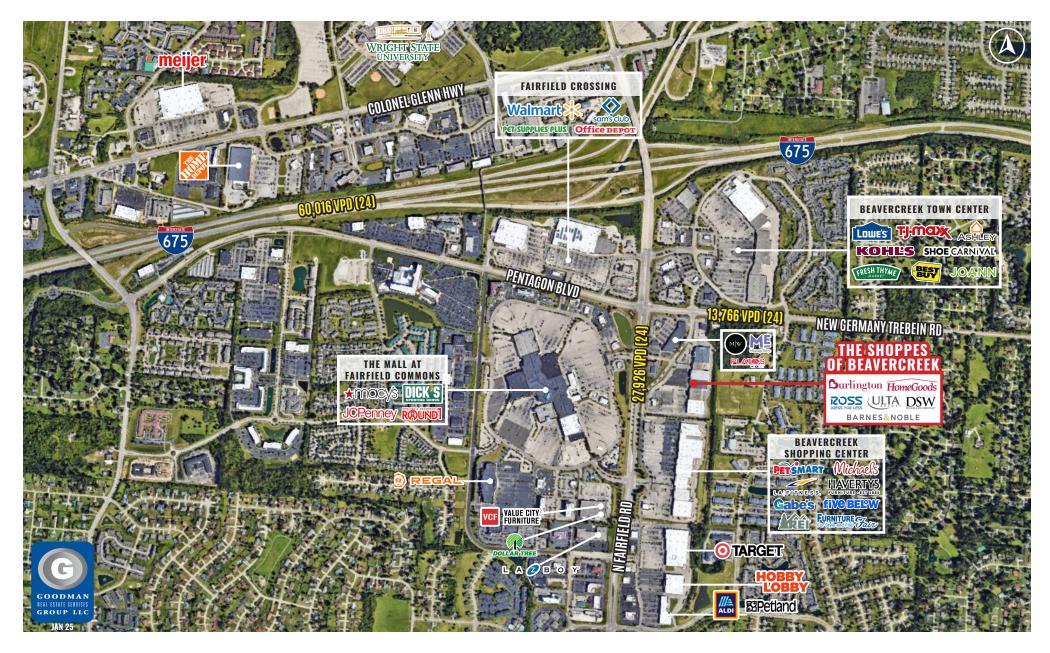

# THE SHOPPES OF BEAVERCREEK

# Beavercreek, Ohio

#### HIGHLIGHTS

- The Shoppes of Beavercreek is located on North Fairfield Road and shares the main signalized entrance to the enclosed, five-anchor Mall at Fairfield Commons
- Beavercreek is the second largest suburb of Dayton and is the MSA's highestincome regional trade area (average incomes over \$110,000 within one mile)
- Beavercreek is also home to Wright-Patterson Air Force Base, which has approximately 30,000 employees
- Anchor tenants include Barnes & Noble, Burlington, Ulta Beauty, DSW, and Ross Dress For Less
- AVAILABLE: 13,000 SF