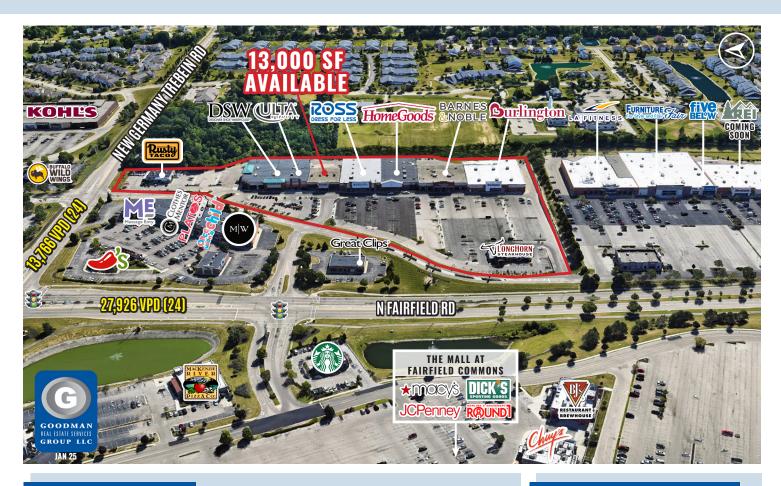

# THE SHOPPES OF BEAVERCREEK

# Beavercreek, Ohio

#### HIGHLIGHTS

- The Shoppes of Beavercreek is located on North Fairfield Road and shares the main signalized entrance to the enclosed, five-anchor Mall at Fairfield Commons
- Beavercreek is the second largest suburb of Dayton and is the MSA's highestincome regional trade area (average incomes over \$110,000 within one mile)
- Beavercreek is also home to Wright-Patterson Air Force Base, which has approximately 30,000 employees
- Anchor tenants include Barnes & Noble, Burlington, Ulta Beauty, DSW, and Ross Dress For Less
- AVAILABLE: 13,000 SF