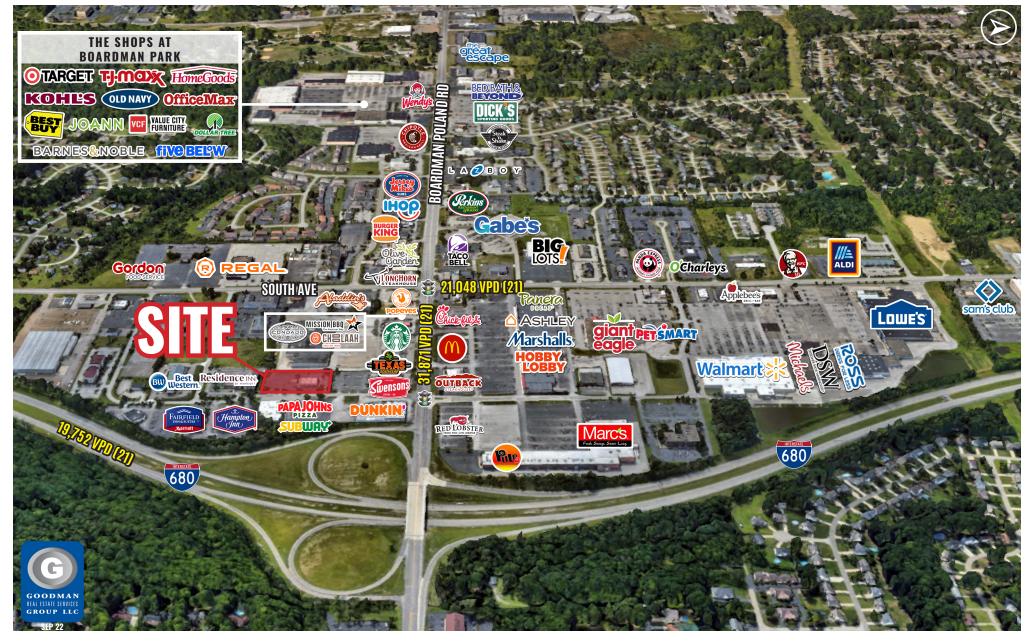

### HIGHLIGHTS

**LEASING INFORMATION** 

www.goodmanrealestate.com

216.381.8200

- AVAILABLE: 6,220 SF on 1.77 AC for lease
- Signalized access off of Boardman Poland Road at Tiffany South
- Located directly off of Interstate 680 in a hotel cluster, providing a built-in customer base
- High traffic counts in excess of 31,000 vehicles daily
- Over 100,000 residents with average household incomes of over \$64,000 live within a five-mile radius

# FREESTANDING RESTAURANT BUILDING

## Boardman, Ohio

THE INFORMATION ABOVE HAS BEEN OBTAINED FROM SOURCES BELIEVED TO BE RELIABLE. GOODMAN REAL ESTATE SERVICES GROUP LLC AND ITS AGENTS, ASSOCIATES, AND EMPLOYEES MAKE NO GUARANTEE, WARRANTY OR REPRESENTATION ABOUT IT. ALL IMAGES CONTAINED HEREIN ARE THE PROPERTY OF GOODMAN REAL ESTATE SERVICES GROUP LLC. YOU ACKNOWLEDGE THAT, AS REQUIRED BY THE STATE OF OHIO, YOU HAVE RECEIVED THE CONSUMER GUIDE TO AGENCY RELATIONSHIPS.