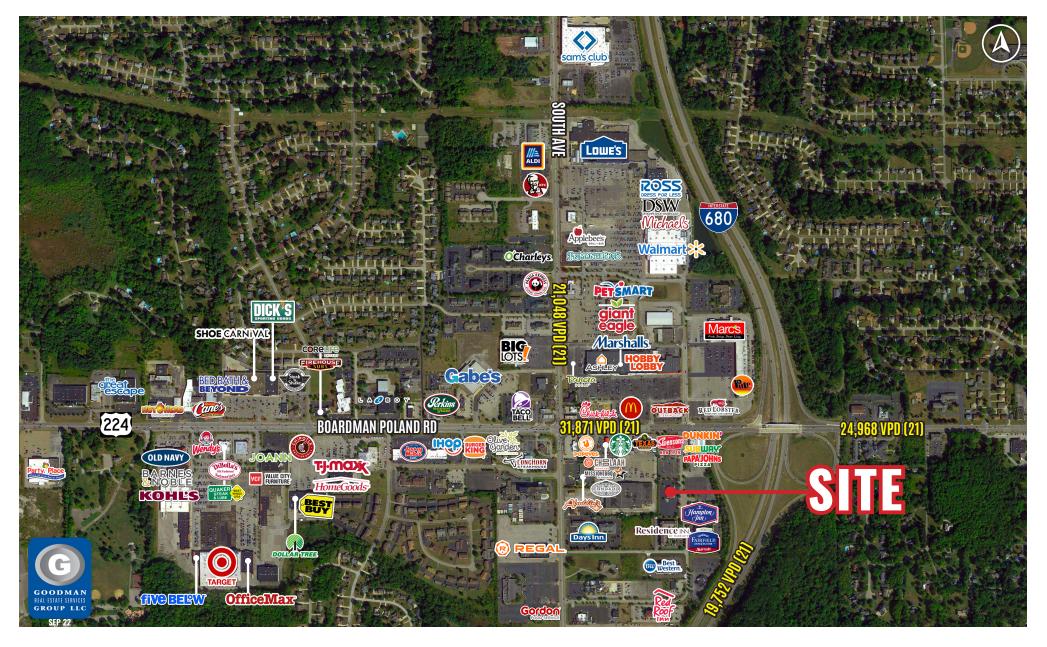

### HIGHLIGHTS

**LEASING INFORMATION** 

www.goodmanrealestate.com

216.381.8200

- AVAILABLE: 6,220 SF on 1.77 AC for lease
- Signalized access off of Boardman Poland Road at Tiffany South
- Located directly off of Interstate 680 in a hotel cluster, providing a built-in customer base
- High traffic counts in excess of 31,000 vehicles daily
- Over 100,000 residents with average household incomes of over \$64,000 live within a five-mile radius

# FREESTANDING RESTAURANT BUILDING

## Boardman, Ohio

THE INFORMATION ABOVE HAS BEEN OBTAINED FROM SOURCES BELIEVED TO BE RELIABLE. GOODMAN REAL ESTATE SERVICES GROUP LLC AND ITS AGENTS, ASSOCIATES, AND EMPLOYEES MAKE NO GUARANTEE, WARRANTY OR REPRESENTATION ABOUT IT. ALL IMAGES CONTAINED HEREIN ARE THE PROPERTY OF GOODMAN REAL ESTATE SERVICES GROUP LLC. YOU ACKNOWLEDGE THAT, AS REQUIRED BY THE STATE OF OHIO, YOU HAVE RECEIVED THE CONSUMER GUIDE TO AGENCY RELATIONSHIPS.