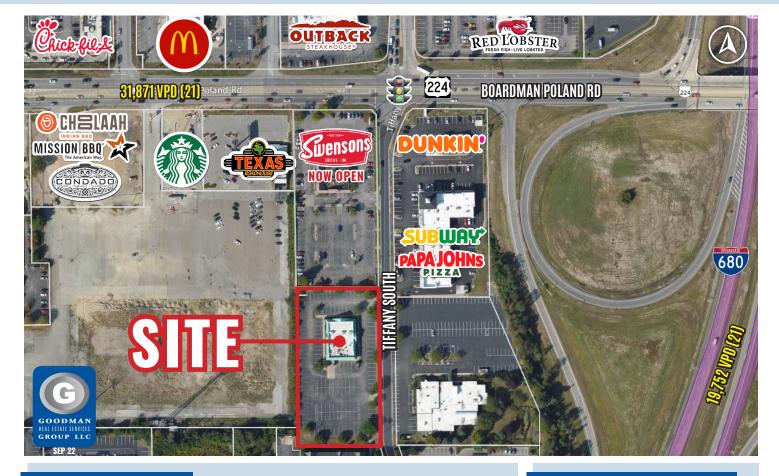

### HIGHLIGHTS

**LEASING INFORMATION** 

www.goodmanrealestate.com

216.381.8200

- AVAILABLE: 6,220 SF on 1.77 AC for lease
- Signalized access off of Boardman Poland Road at Tiffany South
- Located directly off of Interstate 680 in a hotel cluster, providing a built-in customer base
- High traffic counts in excess of 31,000 vehicles daily
- Over 100,000 residents with average household incomes of over \$64,000 live within a five-mile radius

# FREESTANDING RESTAURANT BUILDING

## Boardman, Ohio

**LEASING INFORMATION** www.goodmanrealestate.com 216.381.8200