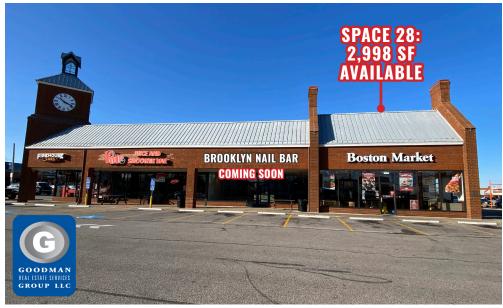

# RIDGE PARK SQUARE

Brooklyn, Ohio

| UNIT | TENANT                          | SIZE (SQ. FT.)       |
|------|---------------------------------|----------------------|
| 1    | GNC                             | 1,650                |
| 2    | The UPS Store                   | 1,200                |
| 3    | Available                       | 806                  |
| 4    | Visionworks                     | 3,752                |
| 5    | Grocery Outlet (coming soon)    | 26,668               |
| 6    | Choice Cabinet                  | 1,652                |
| 7    | Sally Beauty                    | 1,620                |
| 8    | Palm Beach Tan                  | 2,650                |
| 9    | Hibbett Sports                  | 4,504                |
| 10   | Bath & Body Works               | 2,500                |
| 11   | DTLR                            | 8,383                |
| 12   | Famous Footwear                 | 6,913                |
| 13   | Love Threading Bar              | 1,413                |
| 14   | Nail Pros                       | 1,071                |
| 15   | AMC                             | 32,639               |
| 16   | Call for Details                | 5,169                |
| 17   | TI Maxx                         | 27.261               |
| 18   | Available                       | 1,800                |
| 19   | Michaels                        | 25.131               |
| 20   | Ross Dress for Less             | 25.000               |
| 21   | Available                       | 15,000               |
| 22   | Red Crab Juicy Seafood          | 7,125                |
| 23   | Starbucks                       | 2,051                |
| 24   | Mr. Hero                        | 1,535                |
| 25   | Firehouse Subs                  | 1,200                |
| 26   | Pulp Juice and Smoothie Bar     | 1,593                |
| 27   | Brooklyn Nail Bar (coming soon) | 4.647                |
| 28   | Available                       | 2,998                |
| 29   | Dunkin' Donuts                  | 2,135                |
| 30   | McDonald's                      | 5,067                |
| 31   | Dollar Bank                     | 4,000                |
| 32   | Marc's                          | 50,779               |
| 33   | Available                       | 1,800-2,500          |
| 34   | Available                       | 4,292                |
| 35   | Ashley Homestore                | 34,116               |
| 36   | Lowe's                          | 169,780              |
| 37   | FedEx Office                    | 5,121                |
| 38   | Verizon                         | 2,277                |
| 39   | GameStop                        | 1,791                |
| 40   | Cold Stone Creamery             | 1,283                |
| 41a  | Five Guys                       | 2,450                |
| 41b  | Crumbl Cookies                  | 1,641                |
| 42   | Five Below                      | 8,577                |
| 43   | Pet Supplies Plus               | 8,920                |
| 44   | Penn Station                    | 1,779                |
| 45   | Applebee's                      | 5,584                |
| 46   | H&R Block                       | 1,070                |
| 47   | Great Clips                     | 1,302                |
| 48   | Wingstop                        | 1,860                |
| 49   | Kintaro Sushi & Hot Pot         | 7,819                |
| 50   | Texas Roadhouse                 | 6,750                |
| A    | ATM                             | 500                  |
| В    | Outlot                          | Up to 2,400          |
| C    | Outlot                          | 6,750                |
| D    | Building or Outlot              | 15,000 SF or 1.06 AC |
|      | <u> </u>                        | -,                   |