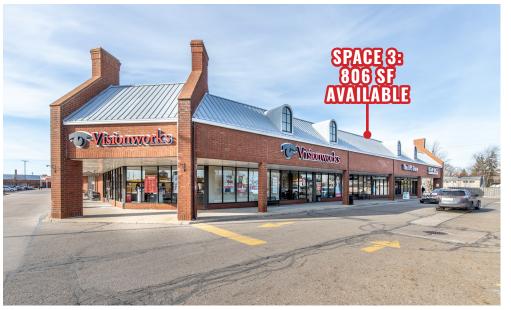

#### AVAILABLE:

- Inline space: 806 to 12,000 SF
- Anchor space: 10,000 to 15,000 SF
- Outlot(s): A-B-C-D (ground lease or build to suit)

# RIDGE PARK SQUARE

Brooklyn, Ohio

| UNIT | TENANT                          | SIZE (SQ. FT.)       |
|------|---------------------------------|----------------------|
| 1    | GNC                             | 1,650                |
| 2    | The UPS Store                   | 1,200                |
| 3    | Available                       | 806                  |
| 4    | Visionworks                     | 3,752                |
| 5    | Grocery Outlet (coming soon)    | 26,668               |
| 6    | Choice Cabinet                  | 1,652                |
| 7    | Sally Beauty                    | 1,620                |
| 8    | Palm Beach Tan                  | 2,650                |
| 9    | Hibbett Sports                  | 4,504                |
| 10   | Bath & Body Works               | 2,500                |
| 11   | DTLR                            | 8,383                |
| 12   | Famous Footwear                 | 6,913                |
| 13   | Love Threading Bar              | 1,413                |
| 14   | Nail Pros                       | 1,071                |
| 15   | AMC                             | 32,639               |
| 16   | Call for Details                | 5,169                |
| 17   | TI Maxx                         | 27.261               |
| 18   | Available                       | 1,800                |
| 19   | Michaels                        | 25.131               |
| 20   | Ross Dress for Less             | 25.000               |
| 21   | Available                       | 15,000               |
| 22   | Red Crab Juicy Seafood          | 7,125                |
| 23   | Starbucks                       | 2,051                |
| 24   | Mr. Hero                        | 1,535                |
| 25   | Firehouse Subs                  | 1,200                |
| 26   | Pulp Juice and Smoothie Bar     | 1,593                |
| 27   | Brooklyn Nail Bar (coming soon) | 4.647                |
| 28   | Available                       | 2,998                |
| 29   | Dunkin' Donuts                  | 2,135                |
| 30   | McDonald's                      | 5,067                |
| 31   | Dollar Bank                     | 4,000                |
| 32   | Marc's                          | 50,779               |
| 33   | Available                       | 1,800-2,500          |
| 34   | Available                       | 4,292                |
| 35   | Ashley Homestore                | 34,116               |
| 36   | Lowe's                          | 169,780              |
| 37   | FedEx Office                    | 5,121                |
| 38   | Verizon                         | 2,277                |
| 39   | GameStop                        | 1,791                |
| 40   | Cold Stone Creamery             | 1,283                |
| 41a  | Five Guys                       | 2,450                |
| 41b  | Crumbl Cookies                  | 1,641                |
| 42   | Five Below                      | 8,577                |
| 43   | Pet Supplies Plus               | 8,920                |
| 44   | Penn Station                    | 1,779                |
| 45   | Applebee's                      | 5,584                |
| 46   | H&R Block                       | 1,070                |
| 47   | Great Clips                     | 1,302                |
| 48   | Wingstop                        | 1,860                |
| 49   | Kintaro Sushi & Hot Pot         | 7,819                |
| 50   | Texas Roadhouse                 | 6,750                |
| A    | ATM                             | 500                  |
| В    | Outlot                          | Up to 2,400          |
| C    | Outlot                          | 6,750                |
| D    | Building or Outlot              | 15,000 SF or 1.06 AC |
|      | <u> </u>                        | -,                   |