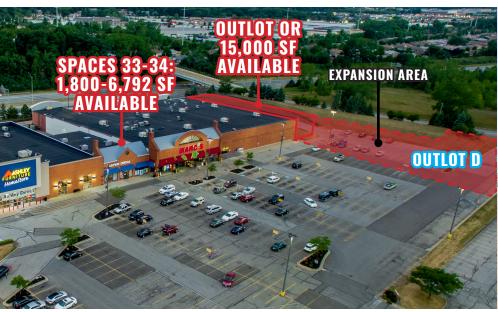

#### AVAILABLE:

- Inline space: 806 to 12,000 SF
- Anchor space: 10,000 to 15,000 SF
- Outlot(s): A-B-C-D (ground lease or build to suit)

# RIDGE PARK SQUARE

Brooklyn, Ohio

| UNIT | TENANT                          | SIZE (SQ. FT.)       |
|------|---------------------------------|----------------------|
| 1    | GNC                             | 1,650                |
| 2    | The UPS Store                   | 1,200                |
| 3    | Available                       | 806                  |
| 4    | Visionworks                     | 3,752                |
| 5    | Grocery Outlet (coming soon)    | 26,668               |
| 6    | Choice Cabinet                  | 1,652                |
| 7    | Sally Beauty                    | 1,620                |
| 8    | Palm Beach Tan                  | 2,650                |
| 9    | Hibbett Sports                  | 4,504                |
| 10   | Bath & Body Works               | 2,500                |
| 11   | DTLR                            | 8,383                |
| 12   | Famous Footwear                 | 6,913                |
| 13   | Love Threading Bar              | 1,413                |
| 14   | Nail Pros                       | 1,071                |
| 15   | AMC                             | 32,639               |
| 16   | Call for Details                | 5,169                |
| 17   | TI Maxx                         | 27.261               |
| 18   | Available                       | 1,800                |
| 19   | Michaels                        | 25.131               |
| 20   | Ross Dress for Less             | 25.000               |
| 21   | Available                       | 15,000               |
| 22   | Red Crab Juicy Seafood          | 7,125                |
| 23   | Starbucks                       | 2,051                |
| 24   | Mr. Hero                        | 1,535                |
| 25   | Firehouse Subs                  | 1,200                |
| 26   | Pulp Juice and Smoothie Bar     | 1,593                |
| 27   | Brooklyn Nail Bar (coming soon) | 4.647                |
| 28   | Available                       | 2,998                |
| 29   | Dunkin' Donuts                  | 2,135                |
| 30   | McDonald's                      | 5,067                |
| 31   | Dollar Bank                     | 4,000                |
| 32   | Marc's                          | 50,779               |
| 33   | Available                       | 1,800-2,500          |
| 34   | Available                       | 4,292                |
| 35   | Ashley Homestore                | 34,116               |
| 36   | Lowe's                          | 169,780              |
| 37   | FedEx Office                    | 5,121                |
| 38   | Verizon                         | 2,277                |
| 39   | GameStop                        | 1,791                |
| 40   | Cold Stone Creamery             | 1,283                |
| 41a  | Five Guys                       | 2,450                |
| 41b  | Crumbl Cookies                  | 1,641                |
| 42   | Five Below                      | 8,577                |
| 43   | Pet Supplies Plus               | 8,920                |
| 44   | Penn Station                    | 1,779                |
| 45   | Applebee's                      | 5,584                |
| 46   | H&R Block                       | 1,070                |
| 47   | Great Clips                     | 1,302                |
| 48   | Wingstop                        | 1,860                |
| 49   | Kintaro Sushi & Hot Pot         | 7,819                |
| 50   | Texas Roadhouse                 | 6,750                |
| A    | ATM                             | 500                  |
| В    | Outlot                          | Up to 2,400          |
| C    | Outlot                          | 6,750                |
| D    | Building or Outlot              | 15,000 SF or 1.06 AC |
|      | <u> </u>                        | -,                   |