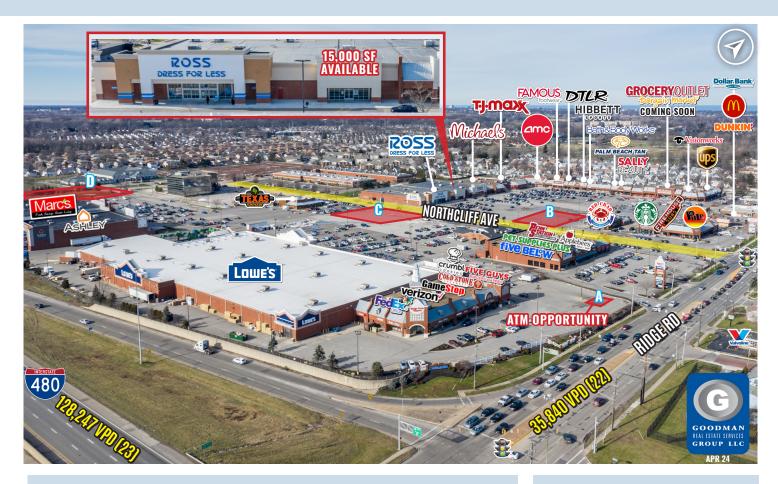

# HIGHLIGHTS

- Ridge Park Square is located on the northwest corner of the Interstate 480 and Ridge Road interchange
- Anchored by Lowe's, Marc's, Ashley, T.J.Maxx, Michaels, AMC, and Ross Dress for Less
- Excellent visibility and signage on Interstate 480, which sees over 120,000 vehicles daily
- Convenient access to all of Cuyahoga County
- Coming Soon: Grocery Outlet and Brooklyn Nail Bar

#### AVAILABLE:

- Inline space: 806 to 12,000 SF
- Anchor space: 10,000 to 15,000 SF
- Outlot(s): A-B-C-D (ground lease or build to suit)

# RIDGE PARK SQUARE

Brooklyn, Ohio

| UNIT | TENANT                          | SIZE (SQ. FT.)       |
|------|---------------------------------|----------------------|
| 1    | GNC                             | 1,650                |
| 2    | The UPS Store                   | 1,200                |
| 3    | Available                       | 806                  |
| 4    | Visionworks                     | 3,752                |
| 5    | Grocery Outlet (coming soon)    | 26,668               |
| 6    | Choice Cabinet                  | 1,652                |
| 7    | Sally Beauty                    | 1,620                |
| 8    | Palm Beach Tan                  | 2,650                |
| 9    | Hibbett Sports                  | 4,504                |
| 10   | Bath & Body Works               | 2,500                |
| 11   | DTLR                            | 8,383                |
| 12   | Famous Footwear                 | 6,913                |
| 13   | Love Threading Bar              | 1,413                |
| 14   | Nail Pros                       | 1,071                |
| 15   | AMC                             | 32,639               |
| 16   | Call for Details                | 5,169                |
| 17   | TI Maxx                         | 27.261               |
| 18   | Available                       | 1,800                |
| 19   | Michaels                        | 25.131               |
| 20   | Ross Dress for Less             | 25.000               |
| 21   | Available                       | 15,000               |
| 22   | Red Crab Juicy Seafood          | 7,125                |
| 23   | Starbucks                       | 2,051                |
| 24   | Mr. Hero                        | 1,535                |
| 25   | Firehouse Subs                  | 1,200                |
| 26   | Pulp Juice and Smoothie Bar     | 1,593                |
| 27   | Brooklyn Nail Bar (coming soon) | 4.647                |
| 28   | Available                       | 2,998                |
| 29   | Dunkin' Donuts                  | 2,135                |
| 30   | McDonald's                      | 5,067                |
| 31   | Dollar Bank                     | 4,000                |
| 32   | Marc's                          | 50,779               |
| 33   | Available                       | 1,800-2,500          |
| 34   | Available                       | 4,292                |
| 35   | Ashley Homestore                | 34,116               |
| 36   | Lowe's                          | 169,780              |
| 37   | FedEx Office                    | 5,121                |
| 38   | Verizon                         | 2,277                |
| 39   | GameStop                        | 1,791                |
| 40   | Cold Stone Creamery             | 1,283                |
| 41a  | Five Guys                       | 2,450                |
| 41b  | Crumbl Cookies                  | 1,641                |
| 42   | Five Below                      | 8,577                |
| 43   | Pet Supplies Plus               | 8,920                |
| 44   | Penn Station                    | 1,779                |
| 45   | Applebee's                      | 5,584                |
| 46   | H&R Block                       | 1,070                |
| 47   | Great Clips                     | 1,302                |
| 48   | Wingstop                        | 1,860                |
| 49   | Kintaro Sushi & Hot Pot         | 7,819                |
| 50   | Texas Roadhouse                 | 6,750                |
| A    | ATM                             | 500                  |
| В    | Outlot                          | Up to 2,400          |
| C    | Outlot                          | 6,750                |
| D    | Building or Outlot              | 15,000 SF or 1.06 AC |
|      | <u> </u>                        | -,                   |