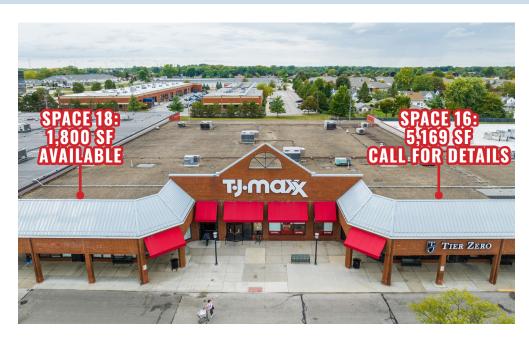

# RIDGE PARK SQUARE

Brooklyn, Ohio

| UNIT | TENANT                          | SIZE (SQ. FT.)       |
|------|---------------------------------|----------------------|
| 1    | GNC                             | 1,650                |
| 2    | The UPS Store                   | 1,200                |
| 3    | Available                       | 806                  |
| 4    | Visionworks                     | 3,752                |
| 5    | Grocery Outlet (coming soon)    | 26,668               |
| 6    | Choice Cabinet                  | 1,652                |
| 7    | Sally Beauty                    | 1,620                |
| 8    | Palm Beach Tan                  | 2,650                |
| 9    | Hibbett Sports                  | 4,504                |
| 10   | Bath & Body Works               | 2,500                |
| 11   | DTLR                            | 8,383                |
| 12   | Famous Footwear                 | 6,913                |
| 13   | Love Threading Bar              | 1,413                |
| 14   | Nail Pros                       | 1,071                |
| 15   | AMC                             | 32,639               |
| 16   | Call for Details                | 5,169                |
| 17   | TI Maxx                         | 27.261               |
| 18   | Available                       | 1,800                |
| 19   | Michaels                        | 25.131               |
| 20   | Ross Dress for Less             | 25.000               |
| 21   | Available                       | 15,000               |
| 22   | Red Crab Juicy Seafood          | 7,125                |
| 23   | Starbucks                       | 2,051                |
| 24   | Mr. Hero                        | 1,535                |
| 25   | Firehouse Subs                  | 1,200                |
| 26   | Pulp Juice and Smoothie Bar     | 1,593                |
| 27   | Brooklyn Nail Bar (coming soon) | 4.647                |
| 28   | Available                       | 2,998                |
| 29   | Dunkin' Donuts                  | 2,135                |
| 30   | McDonald's                      | 5,067                |
| 31   | Dollar Bank                     | 4,000                |
| 32   | Marc's                          | 50,779               |
| 33   | Available                       | 1,800-2,500          |
| 34   | Available                       | 4,292                |
| 35   | Ashley Homestore                | 34,116               |
| 36   | Lowe's                          | 169,780              |
| 37   | FedEx Office                    | 5,121                |
| 38   | Verizon                         | 2,277                |
| 39   | GameStop                        | 1,791                |
| 40   | Cold Stone Creamery             | 1,283                |
| 41a  | Five Guys                       | 2,450                |
| 41b  | Crumbl Cookies                  | 1,641                |
| 42   | Five Below                      | 8,577                |
| 43   | Pet Supplies Plus               | 8,920                |
| 44   | Penn Station                    | 1,779                |
| 45   | Applebee's                      | 5,584                |
| 46   | H&R Block                       | 1,070                |
| 47   | Great Clips                     | 1,302                |
| 48   | Wingstop                        | 1,860                |
| 49   | Kintaro Sushi & Hot Pot         | 7,819                |
| 50   | Texas Roadhouse                 | 6,750                |
| A    | ATM                             | 500                  |
| В    | Outlot                          | Up to 2,400          |
| C    | Outlot                          | 6,750                |
| D    | Building or Outlot              | 15,000 SF or 1.06 AC |
|      | <u> </u>                        | -,                   |