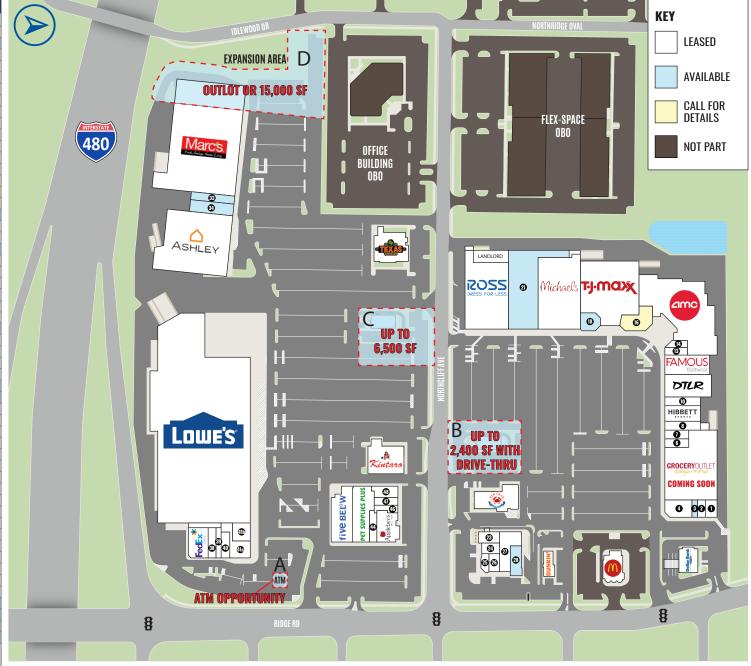

#### AVAILABLE:

- Inline space: 806 to 12,000 SF
- Anchor space: 10,000 to 15,000 SF
- Outlot(s): A-B-C-D (ground lease or build to suit)

# RIDGE PARK SQUARE

Brooklyn, Ohio

| UNIT | TENANT                          | SIZE (SQ. FT.)       |
|------|---------------------------------|----------------------|
| 1    | GNC                             | 1,650                |
| 2    | The UPS Store                   | 1,200                |
| 3    | Available                       | 806                  |
| 4    | Visionworks                     | 3,752                |
| 5    | Grocery Outlet (coming soon)    | 26,668               |
| 6    | Choice Cabinet                  | 1,652                |
| 7    | Sally Beauty                    | 1,620                |
| 8    | Palm Beach Tan                  | 2,650                |
| 9    | Hibbett Sports                  | 4,504                |
| 10   | Bath & Body Works               | 2,500                |
| 11   | DTLR                            | 8,383                |
| 12   | Famous Footwear                 | 6,913                |
| 13   | Love Threading Bar              | 1,413                |
| 14   | Nail Pros                       | 1,071                |
| 15   | AMC                             | 32,639               |
| 16   | Call for Details                | 5,169                |
| 17   | TI Maxx                         | 27.261               |
| 18   | Available                       | 1,800                |
| 19   | Michaels                        | 25.131               |
| 20   | Ross Dress for Less             | 25.000               |
| 21   | Available                       | 15,000               |
| 22   | Red Crab Juicy Seafood          | 7,125                |
| 23   | Starbucks                       | 2,051                |
| 24   | Mr. Hero                        | 1,535                |
| 25   | Firehouse Subs                  | 1,200                |
| 26   | Pulp Juice and Smoothie Bar     | 1,593                |
| 27   | Brooklyn Nail Bar (coming soon) | 4.647                |
| 28   | Available                       | 2,998                |
| 29   | Dunkin' Donuts                  | 2,135                |
| 30   | McDonald's                      | 5,067                |
| 31   | Dollar Bank                     | 4,000                |
| 32   | Marc's                          | 50,779               |
| 33   | Available                       | 1,800-2,500          |
| 34   | Available                       | 4,292                |
| 35   | Ashley Homestore                | 34,116               |
| 36   | Lowe's                          | 169,780              |
| 37   | FedEx Office                    | 5,121                |
| 38   | Verizon                         | 2,277                |
| 39   | GameStop                        | 1,791                |
| 40   | Cold Stone Creamery             | 1,283                |
| 41a  | Five Guys                       | 2,450                |
| 41b  | Crumbl Cookies                  | 1,641                |
| 42   | Five Below                      | 8,577                |
| 43   | Pet Supplies Plus               | 8,920                |
| 44   | Penn Station                    | 1,779                |
| 45   | Applebee's                      | 5,584                |
| 46   | H&R Block                       | 1,070                |
| 47   | Great Clips                     | 1,302                |
| 48   | Wingstop                        | 1,860                |
| 49   | Kintaro Sushi & Hot Pot         | 7,819                |
| 50   | Texas Roadhouse                 | 6,750                |
| A    | ATM                             | 500                  |
| В    | Outlot                          | Up to 2,400          |
| C    | Outlot                          | 6,750                |
| D    | Building or Outlot              | 15,000 SF or 1.06 AC |
|      | <u> </u>                        | -,                   |