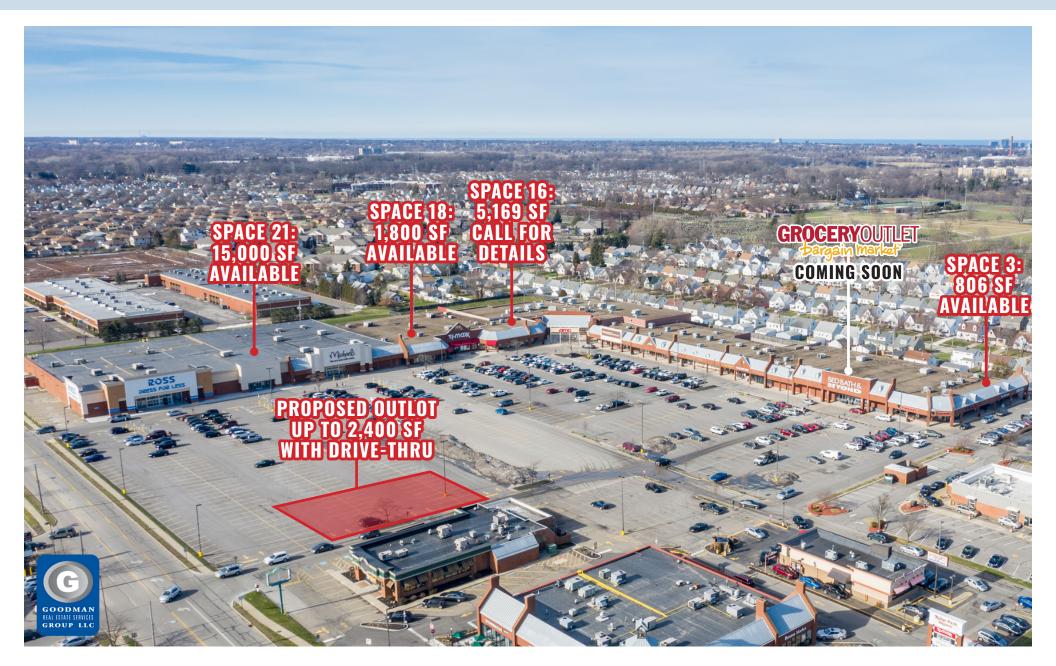

#### AVAILABLE:

- Inline space: 806 to 12,000 SF
- Anchor space: 10,000 to 15,000 SF
- Outlot(s): A-B-C-D (ground lease or build to suit)

# RIDGE PARK SQUARE

Brooklyn, Ohio

| UNIT | TENANT                          | SIZE (SQ. FT.)       |
|------|---------------------------------|----------------------|
| 1    | GNC                             | 1,650                |
| 2    | The UPS Store                   | 1,200                |
| 3    | Available                       | 806                  |
| 4    | Visionworks                     | 3,752                |
| 5    | Grocery Outlet (coming soon)    | 26,668               |
| 6    | Choice Cabinet                  | 1,652                |
| 7    | Sally Beauty                    | 1,620                |
| 8    | Palm Beach Tan                  | 2,650                |
| 9    | Hibbett Sports                  | 4,504                |
| 10   | Bath & Body Works               | 2,500                |
| 11   | DTLR                            | 8,383                |
| 12   | Famous Footwear                 | 6,913                |
| 13   | Love Threading Bar              | 1,413                |
| 14   | Nail Pros                       | 1,071                |
| 15   | AMC                             | 32,639               |
| 16   | Call for Details                | 5,169                |
| 17   | TI Maxx                         | 27.261               |
| 18   | Available                       | 1,800                |
| 19   | Michaels                        | 25.131               |
| 20   | Ross Dress for Less             | 25.000               |
| 21   | Available                       | 15,000               |
| 22   | Red Crab Juicy Seafood          | 7,125                |
| 23   | Starbucks                       | 2,051                |
| 24   | Mr. Hero                        | 1,535                |
| 25   | Firehouse Subs                  | 1,200                |
| 26   | Pulp Juice and Smoothie Bar     | 1,593                |
| 27   | Brooklyn Nail Bar (coming soon) | 4.647                |
| 28   | Available                       | 2,998                |
| 29   | Dunkin' Donuts                  | 2,135                |
| 30   | McDonald's                      | 5,067                |
| 31   | Dollar Bank                     | 4,000                |
| 32   | Marc's                          | 50,779               |
| 33   | Available                       | 1,800-2,500          |
| 34   | Available                       | 4,292                |
| 35   | Ashley Homestore                | 34,116               |
| 36   | Lowe's                          | 169,780              |
| 37   | FedEx Office                    | 5,121                |
| 38   | Verizon                         | 2,277                |
| 39   | GameStop                        | 1,791                |
| 40   | Cold Stone Creamery             | 1,283                |
| 41a  | Five Guys                       | 2,450                |
| 41b  | Crumbl Cookies                  | 1,641                |
| 42   | Five Below                      | 8,577                |
| 43   | Pet Supplies Plus               | 8,920                |
| 44   | Penn Station                    | 1,779                |
| 45   | Applebee's                      | 5,584                |
| 46   | H&R Block                       | 1,070                |
| 47   | Great Clips                     | 1,302                |
| 48   | Wingstop                        | 1,860                |
| 49   | Kintaro Sushi & Hot Pot         | 7,819                |
| 50   | Texas Roadhouse                 | 6,750                |
| A    | ATM                             | 500                  |
| В    | Outlot                          | Up to 2,400          |
| C    | Outlot                          | 6,750                |
| D    | Building or Outlot              | 15,000 SF or 1.06 AC |
|      | <u> </u>                        | -,                   |