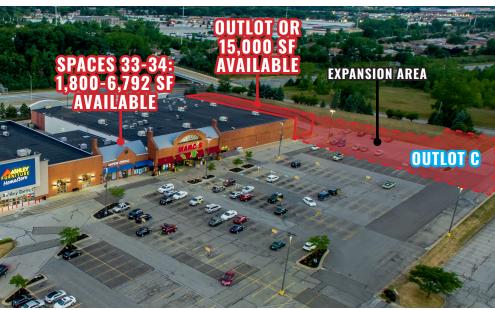

### AVAILABLE:

- Inline space: 806 to 12,000 SF
- Anchor space: 10,000 to 15,000 SF
- Outlot(s): A-B-C (ground lease or build to suit)

# RIDGE PARK SQUARE

Brooklyn, Ohio

| UNIT | TENANT                          | SIZE (SQ. FT.)       |
|------|---------------------------------|----------------------|
| 1    | GNC                             | 1,650                |
| 2    | The UPS Store                   | 1.200                |
| 3    | Available                       | 806                  |
| 4    | Visionworks                     | 3.752                |
| 5    | Grocery Outlet (coming soon)    | 26,668               |
| 6    | Available                       | 1,652                |
| 7    | Sally Beauty                    | 1,620                |
| 8    | Palm Beach Tan                  | 2,650                |
| 9    | Hibbett Sports                  | 4,504                |
| 10   | Bath & Body Works               | 2,500                |
| 11   | DTLR                            | 8,383                |
| 12   | Famous Footwear                 | 6,913                |
| 13   | Love Threading Bar              | 1,413                |
| 14   | Nail Pros                       | 1.071                |
| 15   | AMC                             | 32,639               |
| 16   | Call for Details                | 5.169                |
| 17   | TI Maxx                         | 27.261               |
| 18   | Available                       | 1,800                |
| 19   | Michaels                        | 25,131               |
| 20   | Ross Dress for Less             | 25,000               |
| 21   | Available                       | 15,000               |
| 22   | Red Crab Juicy Seafood          | 7,125                |
| 23   | Starbucks                       | 2,051                |
| 24   | Mr. Hero                        | 1,535                |
| 25   | Firehouse Subs                  | 1,200                |
| 26   | Pulp Juice and Smoothie Bar     | 1,593                |
| 27   | Brooklyn Nail Bar (coming soon) | 4,647                |
| 28   | Sarku Japan                     | 2,998                |
| 29   | Dunkin' Donuts                  | 2,135                |
| 30   | McDonald's                      | 5,067                |
| 31   | Dollar Bank                     | 4,000                |
| 32   | Marc's                          | 50,779               |
| 33   | Available                       | 1,800-2,500          |
| 34   | Available                       | 4,292                |
| 35   | Ashley Homestore                | 34.116               |
| 36   | Lowe's                          | 169,780              |
| 37   | FedEx Office                    | 5,121                |
| 38   | Verizon                         | 2,277                |
| 39   | GameStop                        | 1,791                |
| 40   | Cold Stone Creamery             | 1,283                |
| 41a  | Five Guys                       | 2,450                |
| 41b  | Crumbl Cookies                  | 1,641                |
| 42   | Five Below                      | 8,577                |
| 43   | Pet Supplies Plus               | 8,920                |
| 44   | Penn Station                    | 1,779                |
| 45   | Applebee's                      | 5,584                |
| 46   | H&R Block                       | 1,070                |
| 47   | Great Clips                     | 1,302                |
| 48   | Wingstop                        | 1.860                |
| 49   | Kintaro Sushi & Hot Pot         | 7,819                |
| 50   | Texas Roadhouse                 | 6,750                |
| A    | ATM                             | 500                  |
| В    | Outlot                          | Up to 2,400          |
| С    | Building or Outlot              | 15,000 SF or 1.06 AC |
|      |                                 |                      |