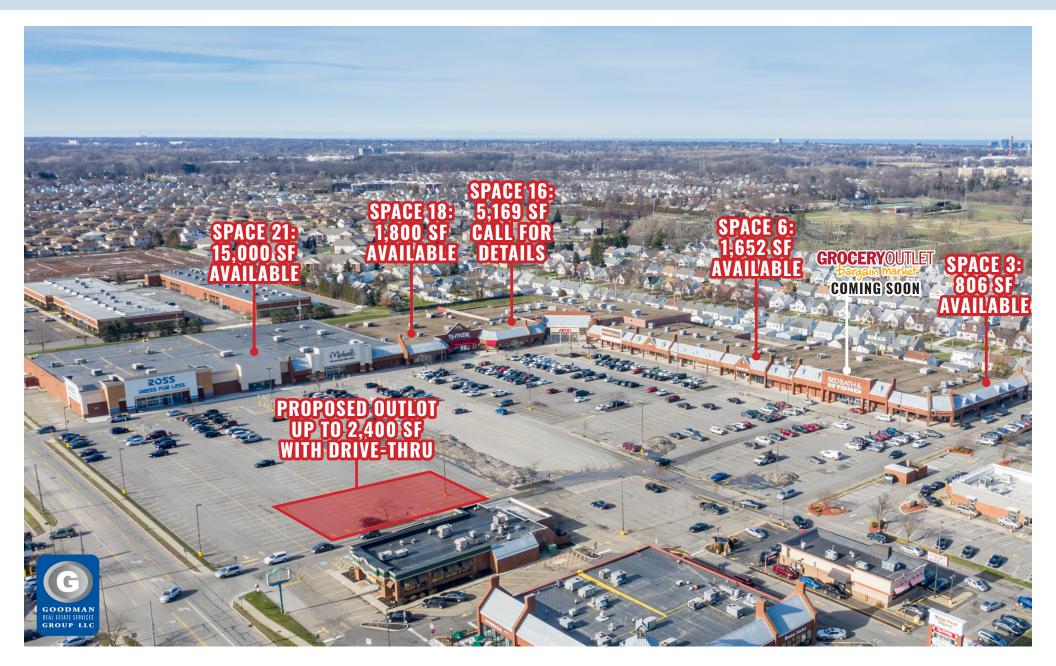

### AVAILABLE:

- Inline space: 806 to 12,000 SF
- Anchor space: 10,000 to 15,000 SF
- Outlot(s): A-B-C (ground lease or build to suit)

# RIDGE PARK SQUARE

Brooklyn, Ohio

| UNIT | TENANT                          | SIZE (SQ. FT.)       |
|------|---------------------------------|----------------------|
| 1    | GNC                             | 1,650                |
| 2    | The UPS Store                   | 1.200                |
| 3    | Available                       | 806                  |
| 4    | Visionworks                     | 3.752                |
| 5    | Grocery Outlet (coming soon)    | 26,668               |
| 6    | Available                       | 1,652                |
| 7    | Sally Beauty                    | 1,620                |
| 8    | Palm Beach Tan                  | 2,650                |
| 9    | Hibbett Sports                  | 4,504                |
| 10   | Bath & Body Works               | 2,500                |
| 11   | DTLR                            | 8,383                |
| 12   | Famous Footwear                 | 6,913                |
| 13   | Love Threading Bar              | 1,413                |
| 14   | Nail Pros                       | 1.071                |
| 15   | AMC                             | 32,639               |
| 16   | Call for Details                | 5.169                |
| 17   | TI Maxx                         | 27.261               |
| 18   | Available                       | 1,800                |
| 19   | Michaels                        | 25,131               |
| 20   | Ross Dress for Less             | 25,000               |
| 21   | Available                       | 15,000               |
| 22   | Red Crab Juicy Seafood          | 7,125                |
| 23   | Starbucks                       | 2,051                |
| 24   | Mr. Hero                        | 1,535                |
| 25   | Firehouse Subs                  | 1,200                |
| 26   | Pulp Juice and Smoothie Bar     | 1,593                |
| 27   | Brooklyn Nail Bar (coming soon) | 4,647                |
| 28   | Sarku Japan                     | 2,998                |
| 29   | Dunkin' Donuts                  | 2,135                |
| 30   | McDonald's                      | 5,067                |
| 31   | Dollar Bank                     | 4,000                |
| 32   | Marc's                          | 50,779               |
| 33   | Available                       | 1,800-2,500          |
| 34   | Available                       | 4,292                |
| 35   | Ashley Homestore                | 34.116               |
| 36   | Lowe's                          | 169,780              |
| 37   | FedEx Office                    | 5,121                |
| 38   | Verizon                         | 2,277                |
| 39   | GameStop                        | 1,791                |
| 40   | Cold Stone Creamery             | 1,283                |
| 41a  | Five Guys                       | 2,450                |
| 41b  | Crumbl Cookies                  | 1,641                |
| 42   | Five Below                      | 8,577                |
| 43   | Pet Supplies Plus               | 8,920                |
| 44   | Penn Station                    | 1,779                |
| 45   | Applebee's                      | 5,584                |
| 46   | H&R Block                       | 1,070                |
| 47   | Great Clips                     | 1,302                |
| 48   | Wingstop                        | 1.860                |
| 49   | Kintaro Sushi & Hot Pot         | 7,819                |
| 50   | Texas Roadhouse                 | 6,750                |
| A    | ATM                             | 500                  |
| В    | Outlot                          | Up to 2,400          |
| С    | Building or Outlot              | 15,000 SF or 1.06 AC |
|      |                                 |                      |