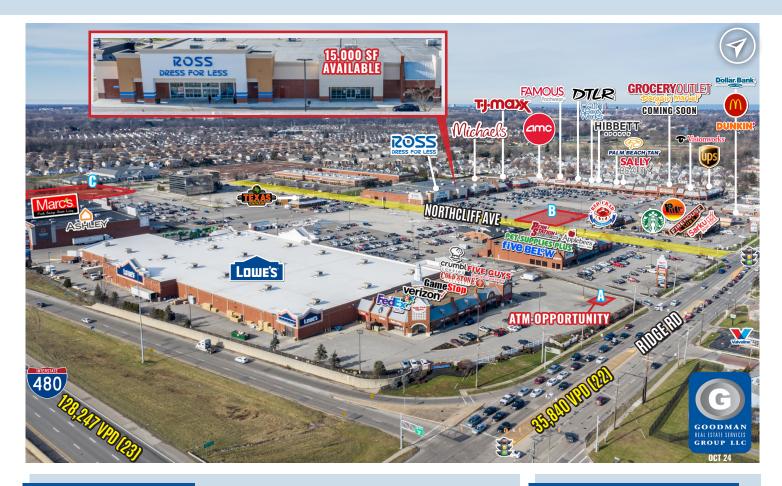

# **RIDGE PARK SQUARE**

Brooklyn, Ohio

# HIGHLIGHTS

- Ridge Park Square is located on the northwest corner of the Interstate 480 and Ridge Road interchange
- Anchored by Lowe's, Marc's, Ashley, T.J.Maxx, Michaels, AMC, and Ross Dress for Less
- Excellent visibility and signage on Interstate 480, which sees over 120,000 vehicles daily
- Convenient access to all of Cuyahoga County
- Coming Soon: Grocery Outlet, Brooklyn Nail Bar, and Sarku Japan

### AVAILABLE:

- Inline space: 806 to 12,000 SF
- Anchor space: 10,000 to 15,000 SF
- Outlot(s): A-B-C (ground lease or build to suit)

# RIDGE PARK SQUARE

Brooklyn, Ohio

| UNIT | TENANT                          | SIZE (SQ. FT.)       |
|------|---------------------------------|----------------------|
| 1    | GNC                             | 1,650                |
| 2    | The UPS Store                   | 1.200                |
| 3    | Available                       | 806                  |
| 4    | Visionworks                     | 3.752                |
| 5    | Grocery Outlet (coming soon)    | 26,668               |
| 6    | Available                       | 1,652                |
| 7    | Sally Beauty                    | 1,620                |
| 8    | Palm Beach Tan                  | 2,650                |
| 9    | Hibbett Sports                  | 4,504                |
| 10   | Bath & Body Works               | 2,500                |
| 11   | DTLR                            | 8,383                |
| 12   | Famous Footwear                 | 6,913                |
| 13   | Love Threading Bar              | 1,413                |
| 14   | Nail Pros                       | 1.071                |
| 15   | AMC                             | 32,639               |
| 16   | Call for Details                | 5.169                |
| 17   | TI Maxx                         | 27.261               |
| 18   | Available                       | 1,800                |
| 19   | Michaels                        | 25,131               |
| 20   | Ross Dress for Less             | 25,000               |
| 21   | Available                       | 15,000               |
| 22   | Red Crab Juicy Seafood          | 7,125                |
| 23   | Starbucks                       | 2,051                |
| 24   | Mr. Hero                        | 1,535                |
| 25   | Firehouse Subs                  | 1,200                |
| 26   | Pulp Juice and Smoothie Bar     | 1,593                |
| 27   | Brooklyn Nail Bar (coming soon) | 4,647                |
| 28   | Sarku Japan                     | 2,998                |
| 29   | Dunkin' Donuts                  | 2,135                |
| 30   | McDonald's                      | 5,067                |
| 31   | Dollar Bank                     | 4,000                |
| 32   | Marc's                          | 50,779               |
| 33   | Available                       | 1,800-2,500          |
| 34   | Available                       | 4,292                |
| 35   | Ashley Homestore                | 34.116               |
| 36   | Lowe's                          | 169,780              |
| 37   | FedEx Office                    | 5,121                |
| 38   | Verizon                         | 2,277                |
| 39   | GameStop                        | 1,791                |
| 40   | Cold Stone Creamery             | 1,283                |
| 41a  | Five Guys                       | 2,450                |
| 41b  | Crumbl Cookies                  | 1,641                |
| 42   | Five Below                      | 8,577                |
| 43   | Pet Supplies Plus               | 8,920                |
| 44   | Penn Station                    | 1,779                |
| 45   | Applebee's                      | 5,584                |
| 46   | H&R Block                       | 1,070                |
| 47   | Great Clips                     | 1,302                |
| 48   | Wingstop                        | 1.860                |
| 49   | Kintaro Sushi & Hot Pot         | 7,819                |
| 50   | Texas Roadhouse                 | 6,750                |
| A    | ATM                             | 500                  |
| В    | Outlot                          | Up to 2,400          |
| С    | Building or Outlot              | 15,000 SF or 1.06 AC |
|      |                                 |                      |