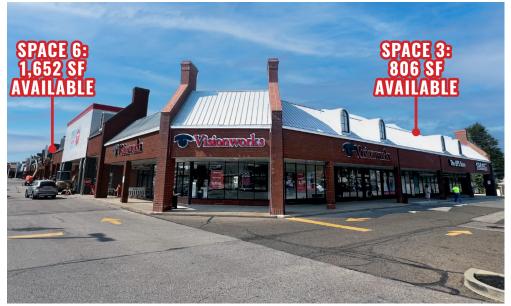

### AVAILABLE:

- Inline space: 806 to 12,000 SF
- Anchor space: 10,000 to 15,000 SF
- Outlot(s): A-B-C (ground lease or build to suit)

# RIDGE PARK SQUARE

Brooklyn, Ohio

| UNIT | TENANT                          | SIZE (SQ. FT.)       |
|------|---------------------------------|----------------------|
| 1    | GNC                             | 1,650                |
| 2    | The UPS Store                   | 1.200                |
| 3    | Available                       | 806                  |
| 4    | Visionworks                     | 3.752                |
| 5    | Grocery Outlet (coming soon)    | 26,668               |
| 6    | Available                       | 1,652                |
| 7    | Sally Beauty                    | 1,620                |
| 8    | Palm Beach Tan                  | 2,650                |
| 9    | Hibbett Sports                  | 4,504                |
| 10   | Bath & Body Works               | 2,500                |
| 11   | DTLR                            | 8,383                |
| 12   | Famous Footwear                 | 6,913                |
| 13   | Love Threading Bar              | 1,413                |
| 14   | Nail Pros                       | 1.071                |
| 15   | AMC                             | 32,639               |
| 16   | Call for Details                | 5.169                |
| 17   | TI Maxx                         | 27.261               |
| 18   | Available                       | 1,800                |
| 19   | Michaels                        | 25,131               |
| 20   | Ross Dress for Less             | 25,000               |
| 21   | Available                       | 15,000               |
| 22   | Red Crab Juicy Seafood          | 7,125                |
| 23   | Starbucks                       | 2,051                |
| 24   | Mr. Hero                        | 1,535                |
| 25   | Firehouse Subs                  | 1,200                |
| 26   | Pulp Juice and Smoothie Bar     | 1,593                |
| 27   | Brooklyn Nail Bar (coming soon) | 4,647                |
| 28   | Sarku Japan                     | 2,998                |
| 29   | Dunkin' Donuts                  | 2,135                |
| 30   | McDonald's                      | 5,067                |
| 31   | Dollar Bank                     | 4,000                |
| 32   | Marc's                          | 50,779               |
| 33   | Available                       | 1,800-2,500          |
| 34   | Available                       | 4,292                |
| 35   | Ashley Homestore                | 34.116               |
| 36   | Lowe's                          | 169,780              |
| 37   | FedEx Office                    | 5,121                |
| 38   | Verizon                         | 2,277                |
| 39   | GameStop                        | 1,791                |
| 40   | Cold Stone Creamery             | 1,283                |
| 41a  | Five Guys                       | 2,450                |
| 41b  | Crumbl Cookies                  | 1,641                |
| 42   | Five Below                      | 8,577                |
| 43   | Pet Supplies Plus               | 8,920                |
| 44   | Penn Station                    | 1,779                |
| 45   | Applebee's                      | 5,584                |
| 46   | H&R Block                       | 1,070                |
| 47   | Great Clips                     | 1,302                |
| 48   | Wingstop                        | 1.860                |
| 49   | Kintaro Sushi & Hot Pot         | 7,819                |
| 50   | Texas Roadhouse                 | 6,750                |
| A    | ATM                             | 500                  |
| В    | Outlot                          | Up to 2,400          |
| С    | Building or Outlot              | 15,000 SF or 1.06 AC |
|      |                                 |                      |