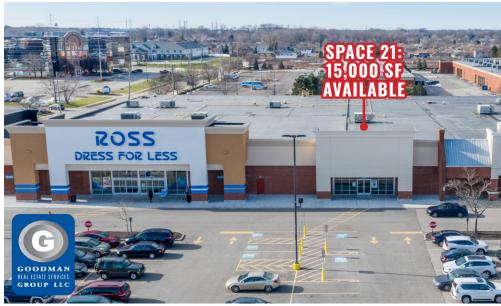

### AVAILABLE:

- Inline space: 806 to 12,000 SF
- Anchor space: 10,000 to 15,000 SF
- Outlot(s): A-B-C (ground lease or build to suit)

# RIDGE PARK SQUARE

Brooklyn, Ohio

| UNIT | TENANT                          | SIZE (SQ. FT.)       |
|------|---------------------------------|----------------------|
| 1    | GNC                             | 1,650                |
| 2    | The UPS Store                   | 1.200                |
| 3    | Available                       | 806                  |
| 4    | Visionworks                     | 3.752                |
| 5    | Grocery Outlet (coming soon)    | 26,668               |
| 6    | Available                       | 1,652                |
| 7    | Sally Beauty                    | 1,620                |
| 8    | Palm Beach Tan                  | 2,650                |
| 9    | Hibbett Sports                  | 4,504                |
| 10   | Bath & Body Works               | 2,500                |
| 11   | DTLR                            | 8,383                |
| 12   | Famous Footwear                 | 6,913                |
| 13   | Love Threading Bar              | 1,413                |
| 14   | Nail Pros                       | 1.071                |
| 15   | AMC                             | 32,639               |
| 16   | Call for Details                | 5.169                |
| 17   | TI Maxx                         | 27.261               |
| 18   | Available                       | 1,800                |
| 19   | Michaels                        | 25,131               |
| 20   | Ross Dress for Less             | 25,000               |
| 21   | Available                       | 15,000               |
| 22   | Red Crab Juicy Seafood          | 7,125                |
| 23   | Starbucks                       | 2,051                |
| 24   | Mr. Hero                        | 1,535                |
| 25   | Firehouse Subs                  | 1,200                |
| 26   | Pulp Juice and Smoothie Bar     | 1,593                |
| 27   | Brooklyn Nail Bar (coming soon) | 4,647                |
| 28   | Sarku Japan                     | 2,998                |
| 29   | Dunkin' Donuts                  | 2,135                |
| 30   | McDonald's                      | 5,067                |
| 31   | Dollar Bank                     | 4,000                |
| 32   | Marc's                          | 50,779               |
| 33   | Available                       | 1,800-2,500          |
| 34   | Available                       | 4,292                |
| 35   | Ashley Homestore                | 34.116               |
| 36   | Lowe's                          | 169,780              |
| 37   | FedEx Office                    | 5,121                |
| 38   | Verizon                         | 2,277                |
| 39   | GameStop                        | 1,791                |
| 40   | Cold Stone Creamery             | 1,283                |
| 41a  | Five Guys                       | 2,450                |
| 41b  | Crumbl Cookies                  | 1,641                |
| 42   | Five Below                      | 8,577                |
| 43   | Pet Supplies Plus               | 8,920                |
| 44   | Penn Station                    | 1,779                |
| 45   | Applebee's                      | 5,584                |
| 46   | H&R Block                       | 1,070                |
| 47   | Great Clips                     | 1,302                |
| 48   | Wingstop                        | 1.860                |
| 49   | Kintaro Sushi & Hot Pot         | 7,819                |
| 50   | Texas Roadhouse                 | 6,750                |
| A    | ATM                             | 500                  |
| В    | Outlot                          | Up to 2,400          |
| С    | Building or Outlot              | 15,000 SF or 1.06 AC |
|      |                                 |                      |