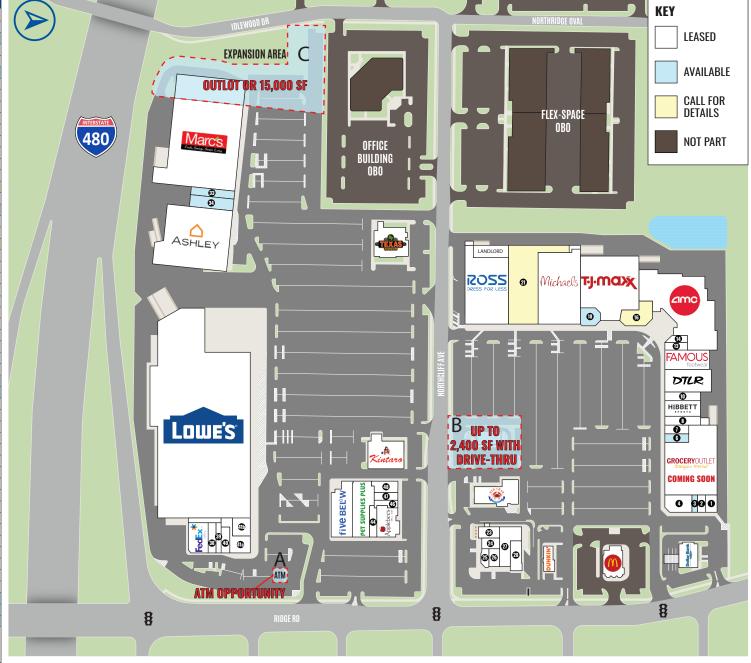

### AVAILABLE:

- Inline space: 806 to 12,000 SF
- Anchor space: 10,000 to 15,000 SF
- Outlot(s): A-B-C (ground lease or build to suit)

# RIDGE PARK SQUARE

Brooklyn, Ohio

| UNIT | TENANT                          | SIZE (SQ. FT.)       |
|------|---------------------------------|----------------------|
| 1    | GNC                             | 1,650                |
| 2    | The UPS Store                   | 1.200                |
| 3    | Available                       | 806                  |
| 4    | Visionworks                     | 3.752                |
| 5    | Grocery Outlet (coming soon)    | 26,668               |
| 6    | Available                       | 1,652                |
| 7    | Sally Beauty                    | 1,620                |
| 8    | Palm Beach Tan                  | 2,650                |
| 9    | Hibbett Sports                  | 4,504                |
| 10   | Bath & Body Works               | 2,500                |
| 11   | DTLR                            | 8,383                |
| 12   | Famous Footwear                 | 6,913                |
| 13   | Love Threading Bar              | 1,413                |
| 14   | Nail Pros                       | 1.071                |
| 15   | AMC                             | 32,639               |
| 16   | Call for Details                | 5.169                |
| 17   | TI Maxx                         | 27.261               |
| 18   | Available                       | 1,800                |
| 19   | Michaels                        | 25,131               |
| 20   | Ross Dress for Less             | 25,000               |
| 21   | Available                       | 15,000               |
| 22   | Red Crab Juicy Seafood          | 7,125                |
| 23   | Starbucks                       | 2,051                |
| 24   | Mr. Hero                        | 1,535                |
| 25   | Firehouse Subs                  | 1,200                |
| 26   | Pulp Juice and Smoothie Bar     | 1,593                |
| 27   | Brooklyn Nail Bar (coming soon) | 4,647                |
| 28   | Sarku Japan                     | 2,998                |
| 29   | Dunkin' Donuts                  | 2,135                |
| 30   | McDonald's                      | 5,067                |
| 31   | Dollar Bank                     | 4,000                |
| 32   | Marc's                          | 50,779               |
| 33   | Available                       | 1,800-2,500          |
| 34   | Available                       | 4,292                |
| 35   | Ashley Homestore                | 34.116               |
| 36   | Lowe's                          | 169,780              |
| 37   | FedEx Office                    | 5,121                |
| 38   | Verizon                         | 2,277                |
| 39   | GameStop                        | 1,791                |
| 40   | Cold Stone Creamery             | 1,283                |
| 41a  | Five Guys                       | 2,450                |
| 41b  | Crumbl Cookies                  | 1,641                |
| 42   | Five Below                      | 8,577                |
| 43   | Pet Supplies Plus               | 8,920                |
| 44   | Penn Station                    | 1,779                |
| 45   | Applebee's                      | 5,584                |
| 46   | H&R Block                       | 1,070                |
| 47   | Great Clips                     | 1,302                |
| 48   | Wingstop                        | 1.860                |
| 49   | Kintaro Sushi & Hot Pot         | 7,819                |
| 50   | Texas Roadhouse                 | 6,750                |
| A    | ATM                             | 500                  |
| В    | Outlot                          | Up to 2,400          |
| С    | Building or Outlot              | 15,000 SF or 1.06 AC |
|      |                                 |                      |