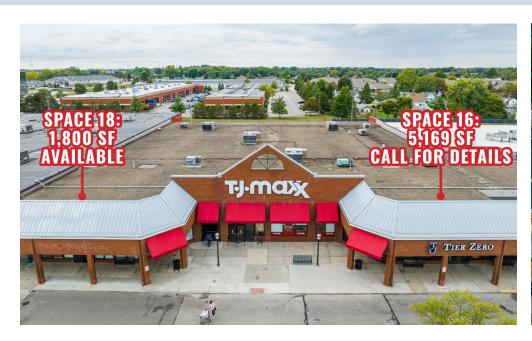

### AVAILABLE:

- Inline space: 806 to 12,000 SF
- Anchor space: 10,000 to 15,000 SF
- Outlot(s): A-B-C (ground lease or build to suit)

# RIDGE PARK SQUARE

Brooklyn, Ohio

| UNIT | TENANT                          | SIZE (SQ. FT.)       |
|------|---------------------------------|----------------------|
| 1    | GNC                             | 1,650                |
| 2    | The UPS Store                   | 1.200                |
| 3    | Available                       | 806                  |
| 4    | Visionworks                     | 3.752                |
| 5    | Grocery Outlet (coming soon)    | 26,668               |
| 6    | Available                       | 1,652                |
| 7    | Sally Beauty                    | 1,620                |
| 8    | Palm Beach Tan                  | 2,650                |
| 9    | Hibbett Sports                  | 4,504                |
| 10   | Bath & Body Works               | 2,500                |
| 11   | DTLR                            | 8,383                |
| 12   | Famous Footwear                 | 6,913                |
| 13   | Love Threading Bar              | 1,413                |
| 14   | Nail Pros                       | 1.071                |
| 15   | AMC                             | 32,639               |
| 16   | Call for Details                | 5.169                |
| 17   | TI Maxx                         | 27.261               |
| 18   | Available                       | 1,800                |
| 19   | Michaels                        | 25,131               |
| 20   | Ross Dress for Less             | 25,000               |
| 21   | Available                       | 15,000               |
| 22   | Red Crab Juicy Seafood          | 7,125                |
| 23   | Starbucks                       | 2,051                |
| 24   | Mr. Hero                        | 1,535                |
| 25   | Firehouse Subs                  | 1,200                |
| 26   | Pulp Juice and Smoothie Bar     | 1,593                |
| 27   | Brooklyn Nail Bar (coming soon) | 4,647                |
| 28   | Sarku Japan                     | 2,998                |
| 29   | Dunkin' Donuts                  | 2,135                |
| 30   | McDonald's                      | 5,067                |
| 31   | Dollar Bank                     | 4,000                |
| 32   | Marc's                          | 50,779               |
| 33   | Available                       | 1,800-2,500          |
| 34   | Available                       | 4,292                |
| 35   | Ashley Homestore                | 34.116               |
| 36   | Lowe's                          | 169,780              |
| 37   | FedEx Office                    | 5,121                |
| 38   | Verizon                         | 2,277                |
| 39   | GameStop                        | 1,791                |
| 40   | Cold Stone Creamery             | 1,283                |
| 41a  | Five Guys                       | 2,450                |
| 41b  | Crumbl Cookies                  | 1,641                |
| 42   | Five Below                      | 8,577                |
| 43   | Pet Supplies Plus               | 8,920                |
| 44   | Penn Station                    | 1,779                |
| 45   | Applebee's                      | 5,584                |
| 46   | H&R Block                       | 1,070                |
| 47   | Great Clips                     | 1,302                |
| 48   | Wingstop                        | 1.860                |
| 49   | Kintaro Sushi & Hot Pot         | 7,819                |
| 50   | Texas Roadhouse                 | 6,750                |
| A    | ATM                             | 500                  |
| В    | Outlot                          | Up to 2,400          |
| С    | Building or Outlot              | 15,000 SF or 1.06 AC |
|      |                                 |                      |