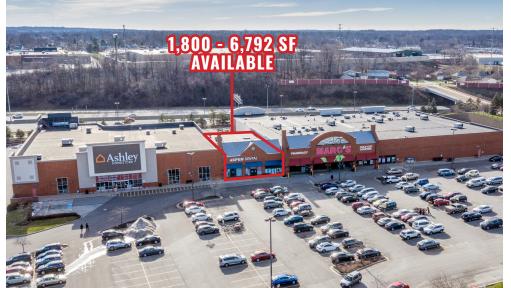

#### HIGHLIGHTS

- Ridge Park Square is located on the northwest corner of the Interstate 480 and Ridge Road interchange
- Anchored by Lowe's, Marc's, Ashley, Bed Bath & Beyond, T.J.Maxx, Michaels, AMC, and Ross Dress for Less
- Excellent visibility and signage on Interstate 480, which sees over 120,000 vehicles daily
- Convenient access to all of Cuyahoga County
- Coming Soon: Love Threading Bar

- Now Open: Tier Zero, Five Guys, Firehouse Subs, Crumbl Cookies, and Hibbett Sports
- Placer.ai statistic summary:
  - Visits: 5.1 million annually
  - Yearly visitors: 990,000 annually
  - Average time spent at Ridge Park Square: 62 minutes
- AVAILABLE:
  - Inline space: 806 to 12,000 SF
  - Anchor space: 10,000 to 24,000 SF
  - Outlot(s): A-B-C-D (ground lease or build to suit)