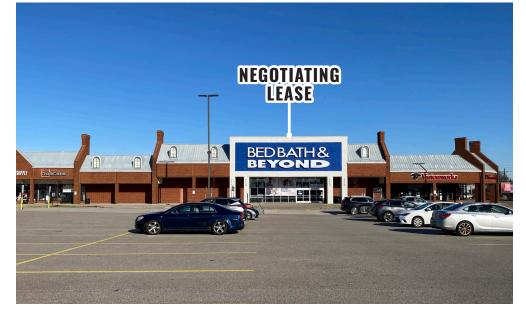

## RIDGE PARK SQUARE

**F** 216.38

Brooklyn, Ohio

| NIT      | TENANT                      | SIZE (SQ. FT.)                               |
|----------|-----------------------------|----------------------------------------------|
| 1        | Available                   | 1,650                                        |
| 2        | The UPS Store               | 1,200                                        |
| 3        | Available                   | 806                                          |
| 4        | Visionworks                 | 3,752                                        |
| 5        | Negotiating Lease           | 26,668                                       |
| 6        | Choice Cabinet              | 1,652                                        |
| 7        | Sally Beauty                | 1,620                                        |
| 8        | Palm Beach Tan              | 2,650                                        |
| 9        | Hibbett Sports              | 4,504                                        |
| 10       | Bath & Body Works           | 2,500                                        |
| 11       | DTLR                        | 8,383                                        |
| 12       | Famous Footwear             | 6,913                                        |
| 13       | Love Threading Bar          | 1,413                                        |
| 14       | Nail Pros                   | 1,071                                        |
| 15       | AMC                         | 32,639                                       |
| 16       | Tier 0                      | 5,169                                        |
| 17       | TI Maxx                     | 27,261                                       |
| 18       | Available                   | 2,771                                        |
| 19       | Michaels                    | 25,131                                       |
| 20       | Ross Dress for Less         | 25,000                                       |
| 20       | Available                   | 24,487                                       |
| 22       | Red Crab Juicy Seafood      | 7,125                                        |
| 22       | Starbucks                   | 2,051                                        |
| 23       | Mr. Hero                    | 1,535                                        |
| 25       | Firehouse Subs              | 1,555                                        |
| 26       | Pulp Juice and Smoothie Bar | 1,200                                        |
| 27       | Available                   | 4,647                                        |
| 27       | Available                   |                                              |
| 28       | Dunkin' Donuts              | 2,993<br>2,135                               |
| 30       | McDonald's                  | 5,067                                        |
| 31       | Dollar Bank                 | 4,000                                        |
| 32       | Marc's                      |                                              |
| 33       | Available                   | 50,779                                       |
| 34       | Available                   | 1,800-2,500                                  |
| 35       |                             | 4,292                                        |
| 36       | Ashley Homestore<br>Lowe's  | 34,116<br>169,780                            |
|          |                             |                                              |
| 37<br>38 | FedEx Office                | 5,121                                        |
|          | Verizon                     | 2,277                                        |
| 39<br>40 | GameStop                    | 1,791                                        |
|          | Cold Stone Creamery         | 1,283                                        |
| 41a      | Five Guys                   | 2,450                                        |
| 41b      | Crumbl Cookies              | 1,641                                        |
| 42       | Five Below                  | 8,577                                        |
| 43       | Pet Supplies Plus           | 8,920                                        |
| 44       | Penn Station                | 1,779                                        |
| 45       | Applebee's                  | 5,584                                        |
| 46       | H&R Block                   | 1,070                                        |
| 47       | Great Clips                 | 1,302                                        |
| 48       | Wingstop                    | 1,860                                        |
| 49       | Kintaro Sushi & Hot Pot     | 7,819                                        |
| = 0      | Texas Roadhouse             | 6,750                                        |
| 50       | ATM                         | 500                                          |
| А        |                             |                                              |
| A<br>B   | Outlot                      | Up to 3,500                                  |
| А        |                             | Up to 3,500<br>6,750<br>15,000 SF or 1.06 AC |