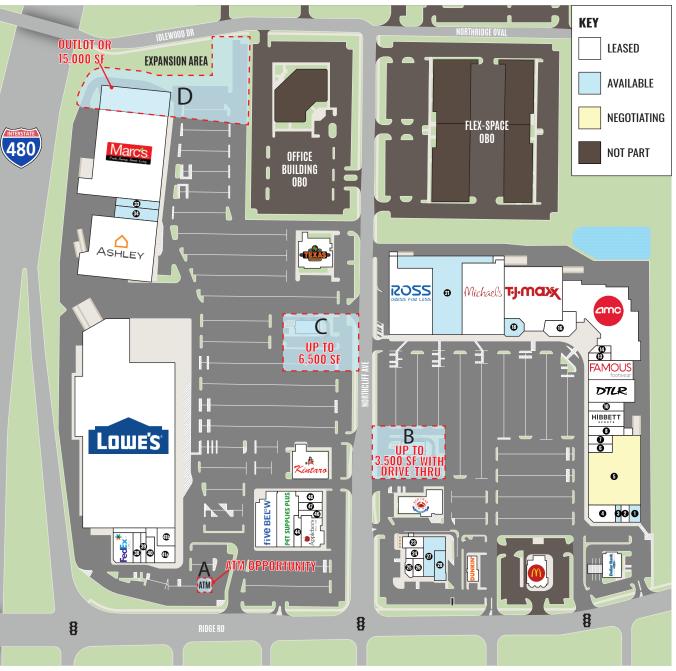

#### HIGHLIGHTS

- Ridge Park Square is located on the northwest corner of the Interstate 480 and Ridge Road interchange
- Anchored by Lowe's, Marc's, Ashley, Bed Bath & Beyond, T.J.Maxx, Michaels, AMC, and Ross Dress for Less
- Excellent visibility and signage on Interstate 480, which sees over 120,000 vehicles daily
- Convenient access to all of Cuyahoga County
- Coming Soon: Love Threading Bar

- Now Open: Tier Zero, Five Guys, Firehouse Subs, Crumbl Cookies, and Hibbett Sports
- Placer.ai statistic summary:
  - Visits: 5.1 million annually
  - Yearly visitors: 990,000 annually
  - Average time spent at Ridge Park Square: 62 minutes
- AVAILABLE:
  - Inline space: 806 to 12,000 SF
  - Anchor space: 10,000 to 24,000 SF
  - Outlot(s): A-B-C-D (ground lease or build to suit)