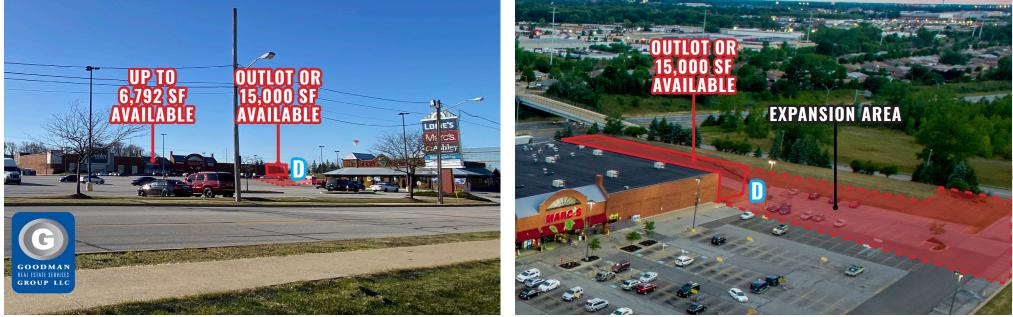

- Now Open: Tier Zero, Five Guys, Firehouse Subs, Crumbl Cookies, and Hibbett Sports
- Placer.ai statistic summary:
  - Visits: 5.1 million annually
  - Yearly visitors: 990,000 annually
  - Average time spent at Ridge Park Square: 62 minutes
- AVAILABLE:
  - Inline space: 806 to 12,000 SF
  - Anchor space: 10,000 to 24,000 SF
  - Outlot(s): A-B-C-D (ground lease or build to suit)

## RIDGE PARK SQUARE

**F** 216.38

Brooklyn, Ohio

| NIT      | TENANT                      | SIZE (SQ. FT.)                               |
|----------|-----------------------------|----------------------------------------------|
| 1        | Available                   | 1,650                                        |
| 2        | The UPS Store               | 1,200                                        |
| 3        | Available                   | 806                                          |
| 4        | Visionworks                 | 3,752                                        |
| 5        | Negotiating Lease           | 26,668                                       |
| 6        | Choice Cabinet              | 1,652                                        |
| 7        | Sally Beauty                | 1,620                                        |
| 8        | Palm Beach Tan              | 2,650                                        |
| 9        | Hibbett Sports              | 4,504                                        |
| 10       | Bath & Body Works           | 2,500                                        |
| 11       | DTLR                        | 8,383                                        |
| 12       | Famous Footwear             | 6,913                                        |
| 13       | Love Threading Bar          | 1,413                                        |
| 14       | Nail Pros                   | 1,071                                        |
| 15       | AMC                         | 32,639                                       |
| 16       | Tier 0                      | 5,169                                        |
| 17       | TI Maxx                     | 27,261                                       |
| 18       | Available                   | 2,771                                        |
| 19       | Michaels                    | 25,131                                       |
| 20       | Ross Dress for Less         | 25,000                                       |
| 20       | Available                   | 24,487                                       |
| 22       | Red Crab Juicy Seafood      | 7,125                                        |
| 22       | Starbucks                   | 2,051                                        |
| 23       | Mr. Hero                    | 1,535                                        |
| 25       | Firehouse Subs              | 1,555                                        |
| 26       | Pulp Juice and Smoothie Bar | 1,200                                        |
| 27       | Available                   | 4,647                                        |
| 27       | Available                   |                                              |
| 28       | Dunkin' Donuts              | 2,993<br>2,135                               |
| 30       | McDonald's                  | 5,067                                        |
| 31       | Dollar Bank                 | 4,000                                        |
| 32       | Marc's                      |                                              |
| 33       | Available                   | 50,779                                       |
| 34       | Available                   | 1,800-2,500                                  |
| 35       |                             | 4,292                                        |
| 36       | Ashley Homestore<br>Lowe's  | 34,116<br>169,780                            |
|          |                             |                                              |
| 37<br>38 | FedEx Office                | 5,121                                        |
|          | Verizon                     | 2,277                                        |
| 39<br>40 | GameStop                    | 1,791                                        |
|          | Cold Stone Creamery         | 1,283                                        |
| 41a      | Five Guys                   | 2,450                                        |
| 41b      | Crumbl Cookies              | 1,641                                        |
| 42       | Five Below                  | 8,577                                        |
| 43       | Pet Supplies Plus           | 8,920                                        |
| 44       | Penn Station                | 1,779                                        |
| 45       | Applebee's                  | 5,584                                        |
| 46       | H&R Block                   | 1,070                                        |
| 47       | Great Clips                 | 1,302                                        |
| 48       | Wingstop                    | 1,860                                        |
| 49       | Kintaro Sushi & Hot Pot     | 7,819                                        |
| = 0      | Texas Roadhouse             | 6,750                                        |
| 50       | ATM                         | 500                                          |
| А        |                             |                                              |
| A<br>B   | Outlot                      | Up to 3,500                                  |
| А        |                             | Up to 3,500<br>6,750<br>15,000 SF or 1.06 AC |