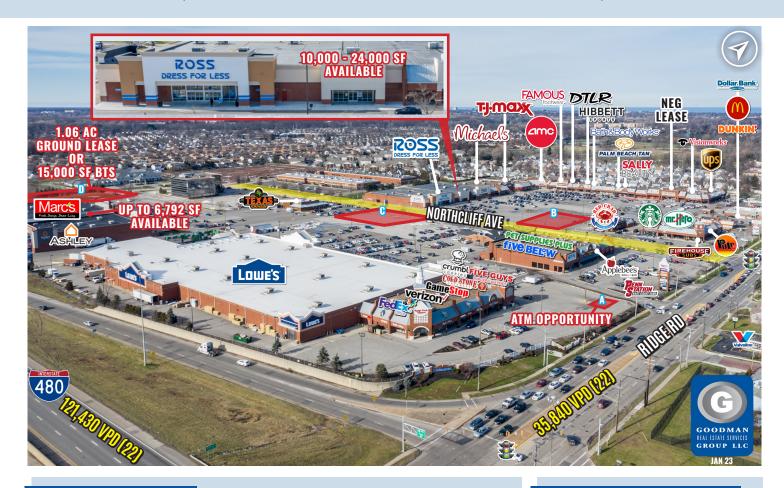

#### HIGHLIGHTS

- Ridge Park Square is located on the northwest corner of the Interstate 480 and Ridge Road interchange
- Anchored by Lowe's, Marc's, Ashley, Bed Bath & Beyond, T.J.Maxx, Michaels, AMC, and Ross Dress for Less
- Excellent visibility and signage on Interstate 480, which sees over 120,000 vehicles daily
- Convenient access to all of Cuyahoga County
- Coming Soon: Love Threading Bar

- Now Open: Tier Zero, Five Guys, Firehouse Subs, Crumbl Cookies, and Hibbett Sports
- Placer.ai statistic summary:
  - Visits: 5.1 million annually
  - Yearly visitors: 990,000 annually
  - Average time spent at Ridge Park Square: 62 minutes
- AVAILABLE:
  - Inline space: 806 to 12,000 SF
  - Anchor space: 10,000 to 24,000 SF
  - Outlot(s): A-B-C-D (ground lease or build to suit)