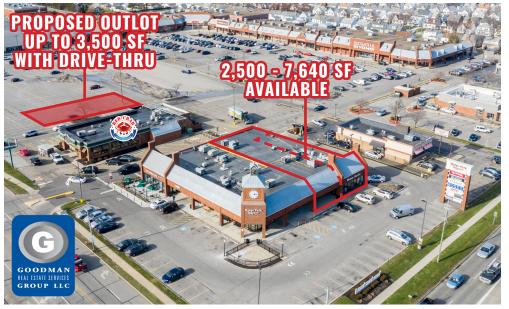

#### HIGHLIGHTS

- Ridge Park Square is located on the northwest corner of the Interstate 480 and Ridge Road interchange
- Anchored by Lowe's, Marc's, Ashley, Bed Bath & Beyond, T.J.Maxx, Michaels, AMC, and Ross Dress for Less
- Excellent visibility and signage on Interstate 480, which sees over 120,000 vehicles daily
- Convenient access to all of Cuyahoga County
- Coming Soon: Love Threading Bar

- Now Open: Tier Zero, Five Guys, Firehouse Subs, Crumbl Cookies, and Hibbett Sports
- Placer.ai statistic summary:
  - Visits: 5.1 million annually
  - Yearly visitors: 990,000 annually
  - Average time spent at Ridge Park Square: 62 minutes
- AVAILABLE:
  - Inline space: 806 to 12,000 SF
  - Anchor space: 10,000 to 24,000 SF
  - Outlot(s): A-B-C-D (ground lease or build to suit)

## RIDGE PARK SQUARE

**F** 216.38

Brooklyn, Ohio

| NIT      | TENANT                      | SIZE (SQ. FT.)                               |
|----------|-----------------------------|----------------------------------------------|
| 1        | Available                   | 1,650                                        |
| 2        | The UPS Store               | 1,200                                        |
| 3        | Available                   | 806                                          |
| 4        | Visionworks                 | 3,752                                        |
| 5        | Negotiating Lease           | 26,668                                       |
| 6        | Choice Cabinet              | 1,652                                        |
| 7        | Sally Beauty                | 1,620                                        |
| 8        | Palm Beach Tan              | 2,650                                        |
| 9        | Hibbett Sports              | 4,504                                        |
| 10       | Bath & Body Works           | 2,500                                        |
| 11       | DTLR                        | 8,383                                        |
| 12       | Famous Footwear             | 6,913                                        |
| 13       | Love Threading Bar          | 1,413                                        |
| 14       | Nail Pros                   | 1,071                                        |
| 15       | AMC                         | 32,639                                       |
| 16       | Tier 0                      | 5,169                                        |
| 17       | TI Maxx                     | 27,261                                       |
| 18       | Available                   | 2,771                                        |
| 19       | Michaels                    | 25,131                                       |
| 20       | Ross Dress for Less         | 25,000                                       |
| 20       | Available                   | 24,487                                       |
| 22       | Red Crab Juicy Seafood      | 7,125                                        |
| 22       | Starbucks                   | 2,051                                        |
| 23       | Mr. Hero                    | 1,535                                        |
| 25       | Firehouse Subs              | 1,555                                        |
| 26       | Pulp Juice and Smoothie Bar | 1,200                                        |
| 27       | Available                   | 4,647                                        |
| 27       | Available                   |                                              |
| 28       | Dunkin' Donuts              | 2,993<br>2,135                               |
| 30       | McDonald's                  | 5,067                                        |
| 31       | Dollar Bank                 | 4,000                                        |
| 32       | Marc's                      |                                              |
| 33       | Available                   | 50,779                                       |
| 34       | Available                   | 1,800-2,500                                  |
| 35       |                             | 4,292                                        |
| 36       | Ashley Homestore<br>Lowe's  | 34,116<br>169,780                            |
|          |                             |                                              |
| 37<br>38 | FedEx Office                | 5,121                                        |
|          | Verizon                     | 2,277                                        |
| 39<br>40 | GameStop                    | 1,791                                        |
|          | Cold Stone Creamery         | 1,283                                        |
| 41a      | Five Guys                   | 2,450                                        |
| 41b      | Crumbl Cookies              | 1,641                                        |
| 42       | Five Below                  | 8,577                                        |
| 43       | Pet Supplies Plus           | 8,920                                        |
| 44       | Penn Station                | 1,779                                        |
| 45       | Applebee's                  | 5,584                                        |
| 46       | H&R Block                   | 1,070                                        |
| 47       | Great Clips                 | 1,302                                        |
| 48       | Wingstop                    | 1,860                                        |
| 49       | Kintaro Sushi & Hot Pot     | 7,819                                        |
| = 0      | Texas Roadhouse             | 6,750                                        |
| 50       | ATM                         | 500                                          |
| А        |                             |                                              |
| A<br>B   | Outlot                      | Up to 3,500                                  |
| А        |                             | Up to 3,500<br>6,750<br>15,000 SF or 1.06 AC |