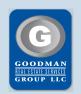

- Now Open: Tier Zero, Five Guys, Firehouse Subs, Crumbl Cookies, and Hibbett Sports
- Placer.ai statistic summary:
  - Visits: 5.1 million annually
  - Yearly visitors: 990,000 annually
  - Average time spent at Ridge Park Square: 62 minutes
- AVAILABLE:
  - Inline space: 806 to 12,000 SF
  - Anchor space: 10,000 to 24,000 SF
  - Outlot(s): A-B-C-D (ground lease or build to suit)

## RIDGE PARK SQUARE

**F** 216.38

Brooklyn, Ohio

| NIT      | TENANT                      | SIZE (SQ. FT.)                               |
|----------|-----------------------------|----------------------------------------------|
| 1        | Available                   | 1,650                                        |
| 2        | The UPS Store               | 1,200                                        |
| 3        | Available                   | 806                                          |
| 4        | Visionworks                 | 3,752                                        |
| 5        | Negotiating Lease           | 26,668                                       |
| 6        | Choice Cabinet              | 1,652                                        |
| 7        | Sally Beauty                | 1,620                                        |
| 8        | Palm Beach Tan              | 2,650                                        |
| 9        | Hibbett Sports              | 4,504                                        |
| 10       | Bath & Body Works           | 2,500                                        |
| 11       | DTLR                        | 8,383                                        |
| 12       | Famous Footwear             | 6,913                                        |
| 13       | Love Threading Bar          | 1,413                                        |
| 14       | Nail Pros                   | 1,071                                        |
| 15       | AMC                         | 32,639                                       |
| 16       | Tier 0                      | 5,169                                        |
| 17       | TI Maxx                     | 27,261                                       |
| 18       | Available                   | 2,771                                        |
| 19       | Michaels                    | 25,131                                       |
| 20       | Ross Dress for Less         | 25,000                                       |
| 20       | Available                   | 24,487                                       |
| 22       | Red Crab Juicy Seafood      | 7,125                                        |
| 22       | Starbucks                   | 2,051                                        |
| 23       | Mr. Hero                    | 1,535                                        |
| 25       | Firehouse Subs              | 1,555                                        |
| 26       | Pulp Juice and Smoothie Bar | 1,200                                        |
| 27       | Available                   | 4,647                                        |
| 27       | Available                   |                                              |
| 28       | Dunkin' Donuts              | 2,993<br>2,135                               |
| 30       | McDonald's                  | 5,067                                        |
| 31       | Dollar Bank                 | 4,000                                        |
| 32       | Marc's                      |                                              |
| 33       | Available                   | 50,779                                       |
| 34       | Available                   | 1,800-2,500                                  |
| 35       |                             | 4,292                                        |
| 36       | Ashley Homestore<br>Lowe's  | 34,116<br>169,780                            |
|          |                             |                                              |
| 37<br>38 | FedEx Office                | 5,121                                        |
|          | Verizon                     | 2,277                                        |
| 39<br>40 | GameStop                    | 1,791                                        |
|          | Cold Stone Creamery         | 1,283                                        |
| 41a      | Five Guys                   | 2,450                                        |
| 41b      | Crumbl Cookies              | 1,641                                        |
| 42       | Five Below                  | 8,577                                        |
| 43       | Pet Supplies Plus           | 8,920                                        |
| 44       | Penn Station                | 1,779                                        |
| 45       | Applebee's                  | 5,584                                        |
| 46       | H&R Block                   | 1,070                                        |
| 47       | Great Clips                 | 1,302                                        |
| 48       | Wingstop                    | 1,860                                        |
| 49       | Kintaro Sushi & Hot Pot     | 7,819                                        |
| = 0      | Texas Roadhouse             | 6,750                                        |
| 50       | ATM                         | 500                                          |
| А        |                             |                                              |
| A<br>B   | Outlot                      | Up to 3,500                                  |
| А        |                             | Up to 3,500<br>6,750<br>15,000 SF or 1.06 AC |