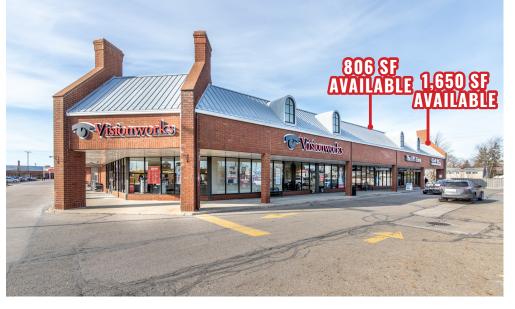

- Now Open: Tier Zero, Five Guys, Firehouse Subs, Crumbl Cookies, and Hibbett Sports
- Placer.ai statistic summary:
  - Visits: 5.1 million annually
  - Yearly visitors: 990,000 annually
  - Average time spent at Ridge Park Square: 62 minutes
- AVAILABLE:
  - Inline space: 806 to 12,000 SF
  - Anchor space: 10,000 to 24,000 SF
  - Outlot(s): A-B-C-D (ground lease or build to suit)

## RIDGE PARK SQUARE

**F** 216.38

Brooklyn, Ohio

| NIT      | TENANT                      | SIZE (SQ. FT.)                               |
|----------|-----------------------------|----------------------------------------------|
| 1        | Available                   | 1,650                                        |
| 2        | The UPS Store               | 1,200                                        |
| 3        | Available                   | 806                                          |
| 4        | Visionworks                 | 3,752                                        |
| 5        | Negotiating Lease           | 26,668                                       |
| 6        | Choice Cabinet              | 1,652                                        |
| 7        | Sally Beauty                | 1,620                                        |
| 8        | Palm Beach Tan              | 2,650                                        |
| 9        | Hibbett Sports              | 4,504                                        |
| 10       | Bath & Body Works           | 2,500                                        |
| 11       | DTLR                        | 8,383                                        |
| 12       | Famous Footwear             | 6,913                                        |
| 13       | Love Threading Bar          | 1,413                                        |
| 14       | Nail Pros                   | 1,071                                        |
| 15       | AMC                         | 32,639                                       |
| 16       | Tier 0                      | 5,169                                        |
| 17       | TI Maxx                     | 27,261                                       |
| 18       | Available                   | 2,771                                        |
| 19       | Michaels                    | 25,131                                       |
| 20       | Ross Dress for Less         | 25,000                                       |
| 20       | Available                   | 24,487                                       |
| 22       | Red Crab Juicy Seafood      | 7,125                                        |
| 22       | Starbucks                   | 2,051                                        |
| 23       | Mr. Hero                    | 1,535                                        |
| 25       | Firehouse Subs              | 1,555                                        |
| 26       | Pulp Juice and Smoothie Bar | 1,200                                        |
| 27       | Available                   | 4,647                                        |
| 27       | Available                   |                                              |
| 28       | Dunkin' Donuts              | 2,993<br>2,135                               |
| 30       | McDonald's                  | 5,067                                        |
| 31       | Dollar Bank                 | 4,000                                        |
| 32       | Marc's                      |                                              |
| 33       | Available                   | 50,779                                       |
| 34       | Available                   | 1,800-2,500                                  |
| 35       |                             | 4,292                                        |
| 36       | Ashley Homestore<br>Lowe's  | 34,116<br>169,780                            |
|          |                             |                                              |
| 37<br>38 | FedEx Office                | 5,121                                        |
|          | Verizon                     | 2,277                                        |
| 39<br>40 | GameStop                    | 1,791                                        |
|          | Cold Stone Creamery         | 1,283                                        |
| 41a      | Five Guys                   | 2,450                                        |
| 41b      | Crumbl Cookies              | 1,641                                        |
| 42       | Five Below                  | 8,577                                        |
| 43       | Pet Supplies Plus           | 8,920                                        |
| 44       | Penn Station                | 1,779                                        |
| 45       | Applebee's                  | 5,584                                        |
| 46       | H&R Block                   | 1,070                                        |
| 47       | Great Clips                 | 1,302                                        |
| 48       | Wingstop                    | 1,860                                        |
| 49       | Kintaro Sushi & Hot Pot     | 7,819                                        |
| = 0      | Texas Roadhouse             | 6,750                                        |
| 50       | ATM                         | 500                                          |
| А        |                             |                                              |
| A<br>B   | Outlot                      | Up to 3,500                                  |
| А        |                             | Up to 3,500<br>6,750<br>15,000 SF or 1.06 AC |