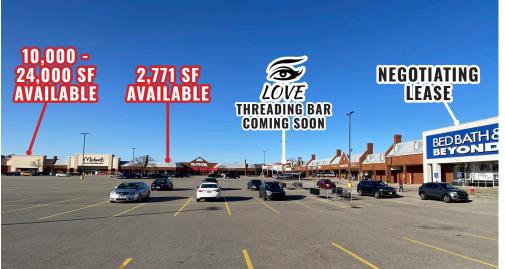

#### HIGHLIGHTS

- Ridge Park Square is located on the northwest corner of the Interstate 480 and Ridge Road interchange
- Anchored by Lowe's, Marc's, Ashley, Bed Bath & Beyond, T.J.Maxx, Michaels, AMC, and Ross Dress for Less
- Excellent visibility and signage on Interstate 480, which sees over 120,000 vehicles daily
- Convenient access to all of Cuyahoga County
- Coming Soon: Love Threading Bar

- Now Open: Tier Zero, Five Guys, Firehouse Subs, Crumbl Cookies, and Hibbett Sports
- Placer.ai statistic summary:
  - Visits: 5.1 million annually
  - Yearly visitors: 990,000 annually
  - Average time spent at Ridge Park Square: 62 minutes
- AVAILABLE:
  - Inline space: 806 to 12,000 SF
  - Anchor space: 10,000 to 24,000 SF
  - Outlot(s): A-B-C-D (ground lease or build to suit)

## RIDGE PARK SQUARE

**F** 216.38

Brooklyn, Ohio

| NIT      | TENANT                      | SIZE (SQ. FT.)                               |
|----------|-----------------------------|----------------------------------------------|
| 1        | Available                   | 1,650                                        |
| 2        | The UPS Store               | 1,200                                        |
| 3        | Available                   | 806                                          |
| 4        | Visionworks                 | 3,752                                        |
| 5        | Negotiating Lease           | 26,668                                       |
| 6        | Choice Cabinet              | 1,652                                        |
| 7        | Sally Beauty                | 1,620                                        |
| 8        | Palm Beach Tan              | 2,650                                        |
| 9        | Hibbett Sports              | 4,504                                        |
| 10       | Bath & Body Works           | 2,500                                        |
| 11       | DTLR                        | 8,383                                        |
| 12       | Famous Footwear             | 6,913                                        |
| 13       | Love Threading Bar          | 1,413                                        |
| 14       | Nail Pros                   | 1,071                                        |
| 15       | AMC                         | 32,639                                       |
| 16       | Tier 0                      | 5,169                                        |
| 17       | TI Maxx                     | 27,261                                       |
| 18       | Available                   | 2,771                                        |
| 19       | Michaels                    | 25,131                                       |
| 20       | Ross Dress for Less         | 25,000                                       |
| 20       | Available                   | 24,487                                       |
| 22       | Red Crab Juicy Seafood      | 7,125                                        |
| 22       | Starbucks                   | 2,051                                        |
| 23       | Mr. Hero                    | 1,535                                        |
| 25       | Firehouse Subs              | 1,555                                        |
| 26       | Pulp Juice and Smoothie Bar | 1,200                                        |
| 27       | Available                   | 4,647                                        |
| 27       | Available                   |                                              |
| 28       | Dunkin' Donuts              | 2,993<br>2,135                               |
| 30       | McDonald's                  | 5,067                                        |
| 31       | Dollar Bank                 | 4,000                                        |
| 32       | Marc's                      |                                              |
| 33       | Available                   | 50,779                                       |
| 34       | Available                   | 1,800-2,500                                  |
| 35       |                             | 4,292                                        |
| 36       | Ashley Homestore<br>Lowe's  | 34,116<br>169,780                            |
|          |                             |                                              |
| 37<br>38 | FedEx Office                | 5,121                                        |
|          | Verizon                     | 2,277                                        |
| 39<br>40 | GameStop                    | 1,791                                        |
|          | Cold Stone Creamery         | 1,283                                        |
| 41a      | Five Guys                   | 2,450                                        |
| 41b      | Crumbl Cookies              | 1,641                                        |
| 42       | Five Below                  | 8,577                                        |
| 43       | Pet Supplies Plus           | 8,920                                        |
| 44       | Penn Station                | 1,779                                        |
| 45       | Applebee's                  | 5,584                                        |
| 46       | H&R Block                   | 1,070                                        |
| 47       | Great Clips                 | 1,302                                        |
| 48       | Wingstop                    | 1,860                                        |
| 49       | Kintaro Sushi & Hot Pot     | 7,819                                        |
| = 0      | Texas Roadhouse             | 6,750                                        |
| 50       | ATM                         | 500                                          |
| А        |                             |                                              |
| A<br>B   | Outlot                      | Up to 3,500                                  |
| А        |                             | Up to 3,500<br>6,750<br>15,000 SF or 1.06 AC |