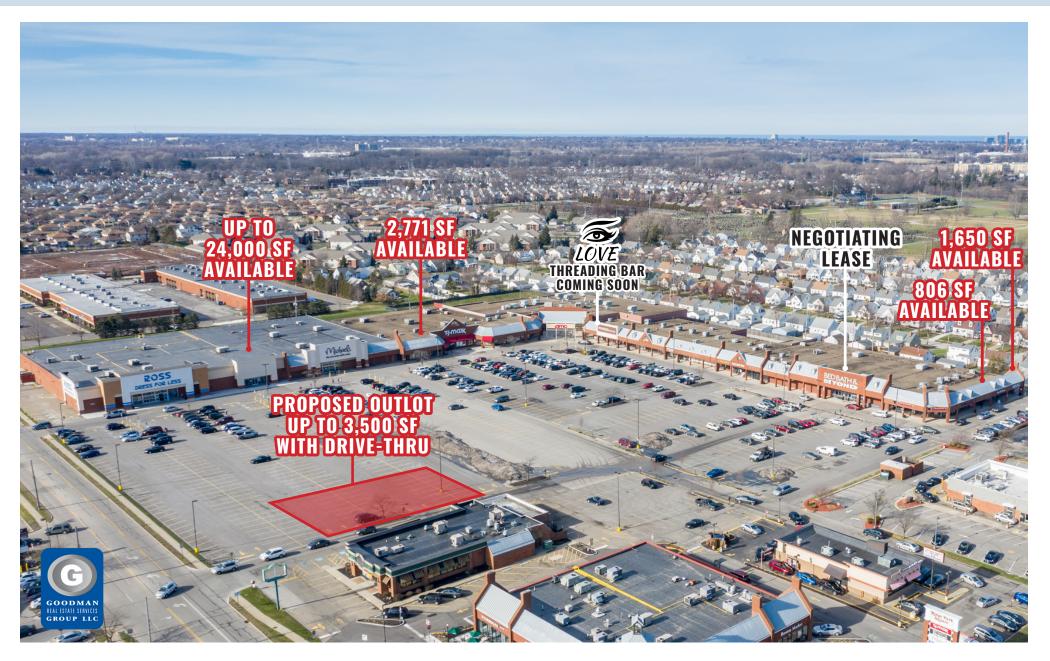

#### HIGHLIGHTS

- Ridge Park Square is located on the northwest corner of the Interstate 480 and Ridge Road interchange
- Anchored by Lowe's, Marc's, Ashley, Bed Bath & Beyond, T.J.Maxx, Michaels, AMC, and Ross Dress for Less
- Excellent visibility and signage on Interstate 480, which sees over 120,000 vehicles daily
- Convenient access to all of Cuyahoga County
- Coming Soon: Love Threading Bar

- Now Open: Tier Zero, Five Guys, Firehouse Subs, Crumbl Cookies, and Hibbett Sports
- Placer.ai statistic summary:
  - Visits: 5.1 million annually
  - Yearly visitors: 990,000 annually
  - Average time spent at Ridge Park Square: 62 minutes
- AVAILABLE:
  - Inline space: 806 to 12,000 SF
  - Anchor space: 10,000 to 24,000 SF
  - Outlot(s): A-B-C-D (ground lease or build to suit)

## RIDGE PARK SQUARE

**F** 216.38

Brooklyn, Ohio

| NIT      | TENANT                      | SIZE (SQ. FT.)                               |
|----------|-----------------------------|----------------------------------------------|
| 1        | Available                   | 1,650                                        |
| 2        | The UPS Store               | 1,200                                        |
| 3        | Available                   | 806                                          |
| 4        | Visionworks                 | 3,752                                        |
| 5        | Negotiating Lease           | 26,668                                       |
| 6        | Choice Cabinet              | 1,652                                        |
| 7        | Sally Beauty                | 1,620                                        |
| 8        | Palm Beach Tan              | 2,650                                        |
| 9        | Hibbett Sports              | 4,504                                        |
| 10       | Bath & Body Works           | 2,500                                        |
| 11       | DTLR                        | 8,383                                        |
| 12       | Famous Footwear             | 6,913                                        |
| 13       | Love Threading Bar          | 1,413                                        |
| 14       | Nail Pros                   | 1,071                                        |
| 15       | AMC                         | 32,639                                       |
| 16       | Tier 0                      | 5,169                                        |
| 17       | TI Maxx                     | 27,261                                       |
| 18       | Available                   | 2,771                                        |
| 19       | Michaels                    | 25,131                                       |
| 20       | Ross Dress for Less         | 25,000                                       |
| 20       | Available                   | 24,487                                       |
| 22       | Red Crab Juicy Seafood      | 7,125                                        |
| 22       | Starbucks                   | 2,051                                        |
| 23       | Mr. Hero                    | 1,535                                        |
| 25       | Firehouse Subs              | 1,555                                        |
| 26       | Pulp Juice and Smoothie Bar | 1,200                                        |
| 27       | Available                   | 4,647                                        |
| 27       | Available                   |                                              |
| 28       | Dunkin' Donuts              | 2,993<br>2,135                               |
| 30       | McDonald's                  | 5,067                                        |
| 31       | Dollar Bank                 | 4,000                                        |
| 32       | Marc's                      |                                              |
| 33       | Available                   | 50,779                                       |
| 34       | Available                   | 1,800-2,500                                  |
| 35       |                             | 4,292                                        |
| 36       | Ashley Homestore<br>Lowe's  | 34,116<br>169,780                            |
|          |                             |                                              |
| 37<br>38 | FedEx Office                | 5,121                                        |
|          | Verizon                     | 2,277                                        |
| 39<br>40 | GameStop                    | 1,791                                        |
|          | Cold Stone Creamery         | 1,283                                        |
| 41a      | Five Guys                   | 2,450                                        |
| 41b      | Crumbl Cookies              | 1,641                                        |
| 42       | Five Below                  | 8,577                                        |
| 43       | Pet Supplies Plus           | 8,920                                        |
| 44       | Penn Station                | 1,779                                        |
| 45       | Applebee's                  | 5,584                                        |
| 46       | H&R Block                   | 1,070                                        |
| 47       | Great Clips                 | 1,302                                        |
| 48       | Wingstop                    | 1,860                                        |
| 49       | Kintaro Sushi & Hot Pot     | 7,819                                        |
| = 0      | Texas Roadhouse             | 6,750                                        |
| 50       | ATM                         | 500                                          |
| А        |                             |                                              |
| A<br>B   | Outlot                      | Up to 3,500                                  |
| А        |                             | Up to 3,500<br>6,750<br>15,000 SF or 1.06 AC |