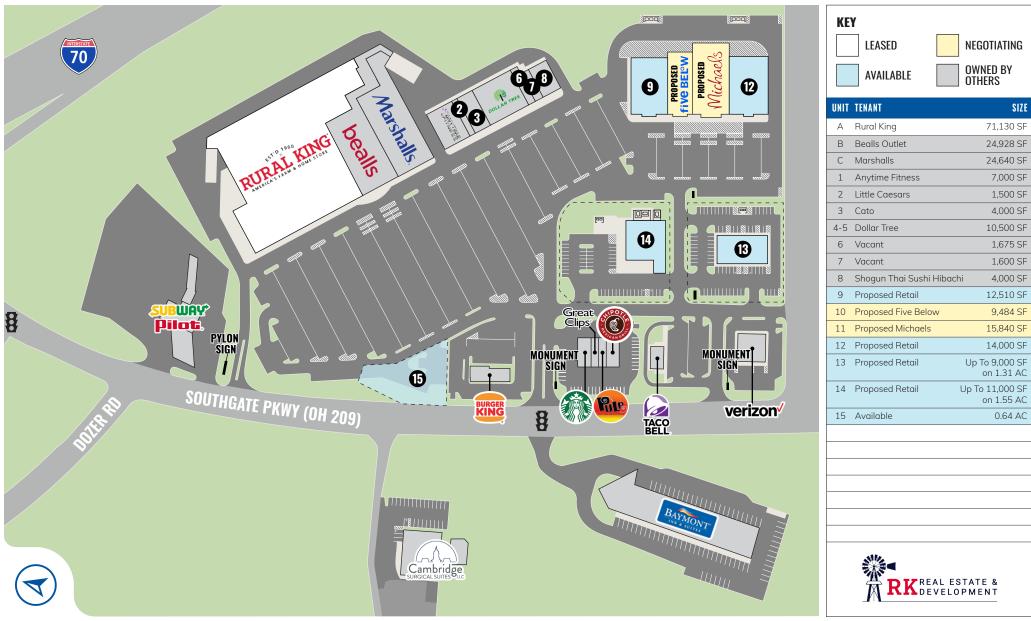

### HIGHLIGHTS

- PHASE II NOW LEASING: 50,000 SF addition plus two outlots to be developed adjacent to Parkway Plaza shopping center (50% pre-leased)
- Join Rural King (that draws customers from 25 miles), Marshalls, Bealls, Dollar Tree, Starbucks, Chipotle, Taco Bell, Burger King, Anytime Fitness, and more
- Other area retailers include Walmart, ALDI, Tractor Supply, and more
- Positioned just off Interstate 70 and less than one mile from the east/ west Interstate 70 and north/south Interstate 77 interchange, providing excellent visibility and easy access for all surrounding communities
- AVAILABLE:
  - Inline Space: Up to 26,510 SF
  - Outlots: 0.64 AC, 1.55 AC, and 1.31 AC