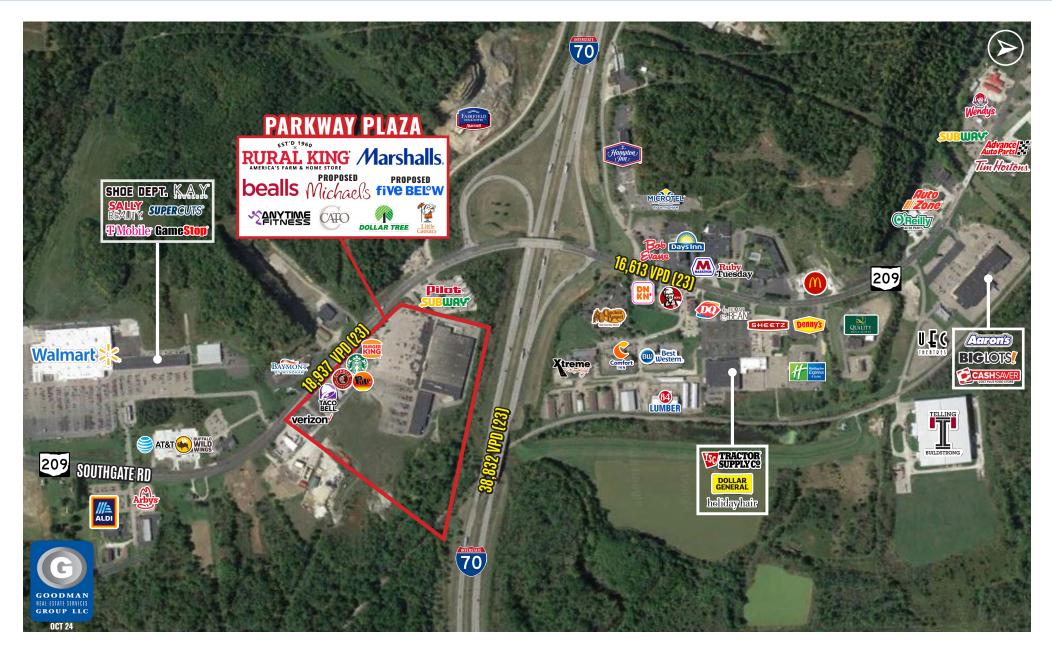

# **PARKWAY PLAZA** Cambridge, Ohio

### HIGHLIGHTS

- PHASE II NOW LEASING: 50,000 SF addition plus two outlots to be developed adjacent to Parkway Plaza shopping center (50% pre-leased)
- Join Rural King (that draws customers from 25 miles), Marshalls, Bealls, Dollar Tree, Starbucks, Chipotle, Taco Bell, Burger King, Anytime Fitness, and more
- Other area retailers include Walmart, ALDI, Tractor Supply, and more
- Positioned just off Interstate 70 and less than one mile from the east/ west Interstate 70 and north/south Interstate 77 interchange, providing excellent visibility and easy access for all surrounding communities
- AVAILABLE:
  - Inline Space: Up to 26,510 SF
  - Outlots: 0.64 AC, 1.55 AC, and 1.31 AC

### DEMOGRAPHICS

| POPULATION            | 5 MILE   | 10 MILE  | 15 MILE  | 20 MILE  | 30 MILE  |
|-----------------------|----------|----------|----------|----------|----------|
| 2028 Projection       | 20,355   | 34,643   | 46,708   | 74,496   | 210,977  |
| 2023 Estimate         | 20,800   | 35,194   | 47,203   | 75,078   | 212,712  |
|                       |          |          |          |          |          |
| INCOME                | 5 MILE   | 10 MILE  | 15 MILE  | 20 MILE  | 30 MILE  |
| 2023 Average          | \$57,193 | \$63,233 | \$64,207 | \$66,138 | \$64,441 |
| 2023 Median           | \$42,454 | \$47,955 | \$49,442 | \$51,942 | \$49,391 |
|                       |          |          |          |          |          |
| DAYTIME<br>POPULATION | 5 MILE   | 10 MILE  | 15 MILE  | 20 MILE  | 30 MILE  |
| 2023 Employees        | 9,994    | 12,977   | 14,108   | 19,666   | 62,756   |