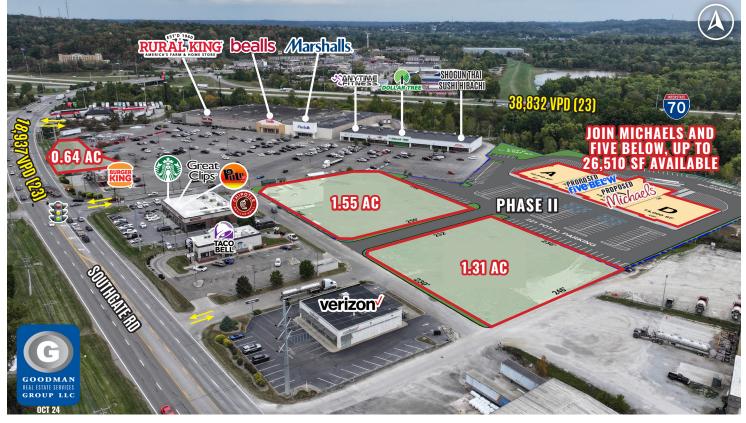

# **PARKWAY PLAZA** Cambridge, Ohio

## PHASE II – NOW LEASING – OPENING 2025

### HIGHLIGHTS

- PHASE II NOW LEASING: 50,000 SF addition plus two outlots to be developed adjacent to Parkway Plaza shopping center (50% pre-leased)
- Join Rural King (that draws customers from 25 miles), Marshalls, Bealls, Dollar Tree, Starbucks, Chipotle, Taco Bell, Burger King, Anytime Fitness, and more
- Other area retailers include Walmart, ALDI, Tractor Supply, and more
- Positioned just off Interstate 70 and less than one mile from the east/ west Interstate 70 and north/south Interstate 77 interchange, providing excellent visibility and easy access for all surrounding communities
- AVAILABLE:
  - Inline Space: Up to 26,510 SF
  - Outlots: 0.64 AC, 1.55 AC, and 1.31 AC