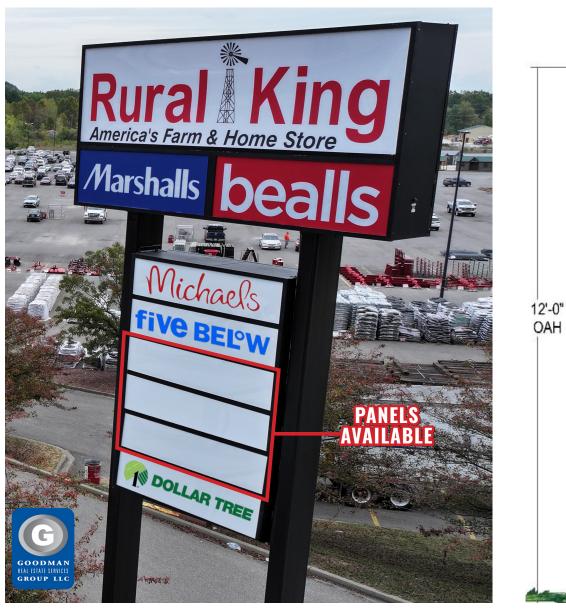

USTICE alex@goodmanrealestate.com

MAGGIE JONES maggie@goodmanrealestate.com

# **PARKWAY PLAZA**

Cambridge, Ohio





**LEASING INFORMATION** www.goodmanrealestate.com 216.381.8200 RANDY GOODMAN randy@goodmanrealestate.com

ALEX JUSTICE alex@goodmanrealestate.com

MAGGIE JONES maggie@goodmanrealestate.com

# **PARKWAY PLAZA**

Cambridge, Ohio

## PYLON SIGN AT MAIN ENTRANCE ON SOUTHGATE ROAD

# **PROPOSED MONUMENT SIGN**

4'-0" Cabinet

3'-11" Face Cut

Michaels

fiVe Bel<sup>o</sup>W

Tenant 3

Tenant 4

Tenant 5

Tenant 6

Tenant 7

Tenant 8

Visual Openings: 10-3/8' x 3'-9"

PANELS

AVAILABLE

(2) TWO 4" alum. sq tube supports

6"

1'-0"

Face Cut

11-3/8"

Face Cut 11-3/8

Face Cut 11-3/8

> Face Cut

11-3/8"

Face

Cut

11-3/8"

Face Cut 11-3/8

> Face Cut ≓ 1'-0"

Face Cut

8'-0"



THE INFORMATION ABOVE HAS BEEN OBTAINED FROM SOURCES BELIEVED TO BE RELIABLE. GOODMAN REAL ESTATE SERVICES GROUP LLC AND ITS AGENTS, ASSOCIATES, AND EMPLOYEES MAKE NO GUARANTEE, WARRANTY OR REPRESENTATION ABOUT IT. ALL IMAGES CONTAINED HEREIN ARE THE PROPERTY OF GOODMAN REAL ESTATE SERVICES GROUP LLC. YOU ACKNOWLEDGE THAT, AS REQUIRED BY THE STATE OF OHIO, YOU HAVE RECEIVED THE CONSUMER GUIDE TO AGENCY RELATIONSHIPS.



# PARKWAY PLAZA

# Cambridge, Ohio

## **LEASING INFORMATION**

**P** 216.381.8200 **F** 216.381.8211

#### WWW.GOODMANREALESTATE.COM

### CLEVELAND

THE OFFICES OF LEGACY VILLAGE 25333 CEDAR ROAD, SUITE 305 CLEVELAND, OH 44124

### COLUMBUS

389 E. LIVINGSTON AVENUE COLUMBUS, OHIO 43215

#### **RANDY GOODMAN**

randy@goodmanrealestate.com

### **ALEX JUSTICE**

alex@good