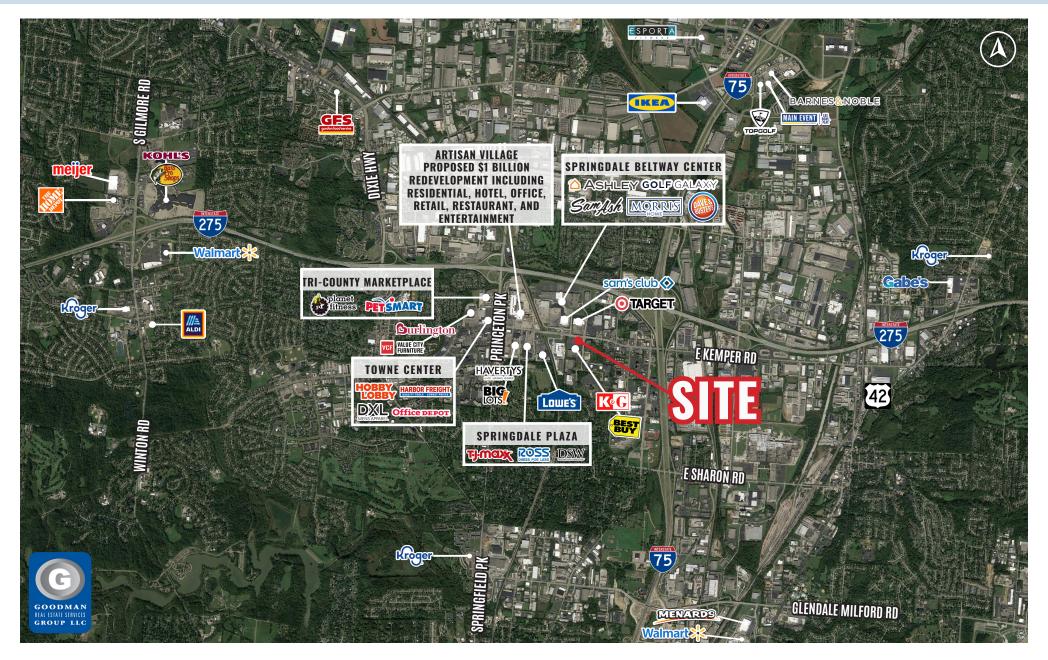

## HIGHLIGHTS

- AVAILABLE: 1 AC outlot available for ground lease or build to suit
- Join Panda Express
- Anchors: Target, Sam's Club, Lowe's, T.J.Maxx, and Ross Dress for Less
- Regional Highway Access: Interstate 75 and Interstate 275
- Business Generators: 3,035 businesses and over 77,000 employees within three miles
- Traffic: Over 20,000 vehicles per day on East Kemper Road