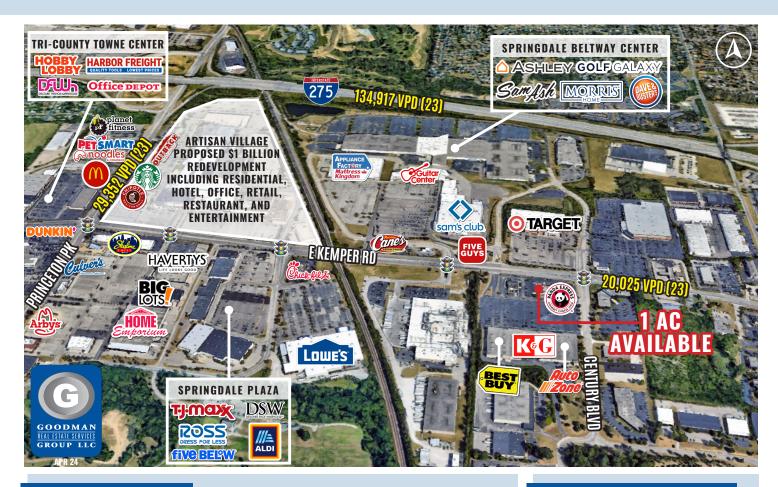

## HIGHLIGHTS

- AVAILABLE: 1 AC outlot available for ground lease or build to suit
- Join Panda Express
- Anchors: Target, Sam's Club, Lowe's, T.J.Maxx, and Ross Dress for Less
- Regional Highway Access: Interstate 75 and Interstate 275
- Business Generators: 3,035 businesses and over 77,000 employees within three miles
- Traffic: Over 20,000 vehicles per day on East Kemper Road