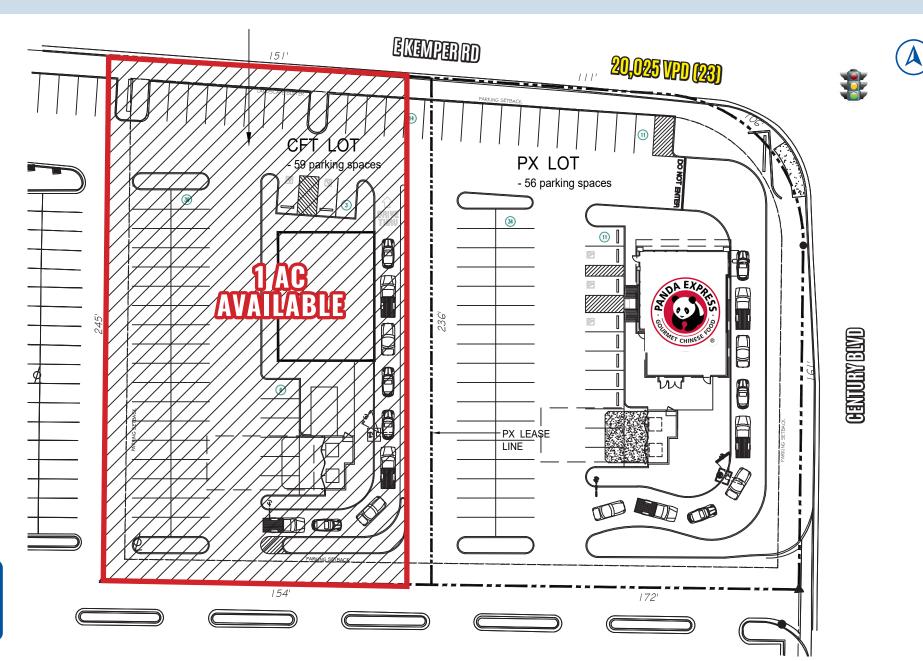

## HIGHLIGHTS

- AVAILABLE: 1 AC outlot available for ground lease or build to suit
- Join Panda Express
- Anchors: Target, Sam's Club, Lowe's, T.J.Maxx, and Ross Dress for Less
- Regional Highway Access: Interstate 75 and Interstate 275
- Business Generators: 3,035 businesses and over 77,000 employees within three miles
- Traffic: Over 20,000 vehicles per day on East Kemper Road