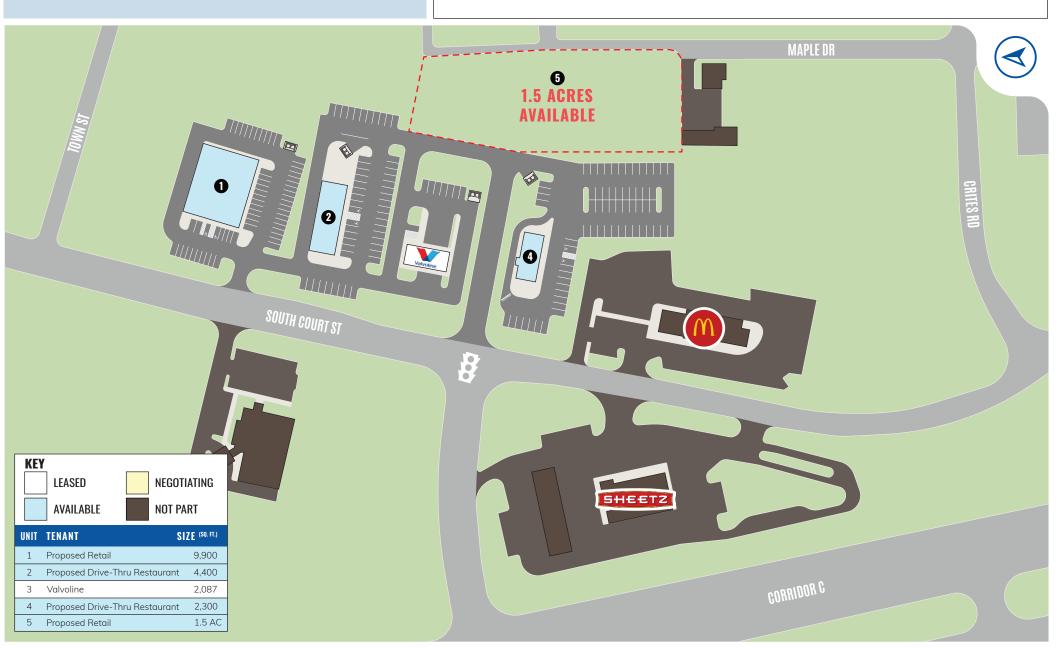

# HIGHLIGHTS

- Planned development on 7.32 AC of land in close proximity to nationally branded retailers and restaurants
- Site is approximately 25 miles south of downtown Columbus
- Circleville is the seat of Pickaway County, (Population: 57,920) and is part of the Columbus Metropolitan Statistical Area