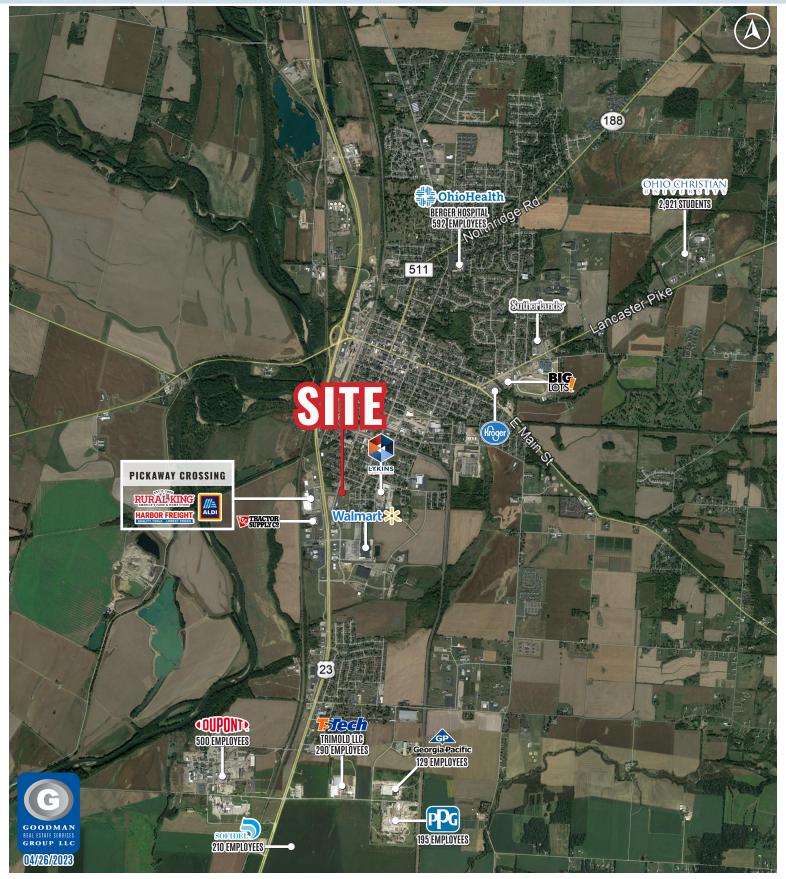

ADDITIONAL GENERATORS:

Ohio Christian University: 2,921 Students

OhioHealth Berger Hospital: 592 Employees

Dupont: 500 Employees

TSTech TriMold: 290 Employees

Sofidel: 210 Employees

PPG: 195 Employees

Georgia Pacific: 129 Employees