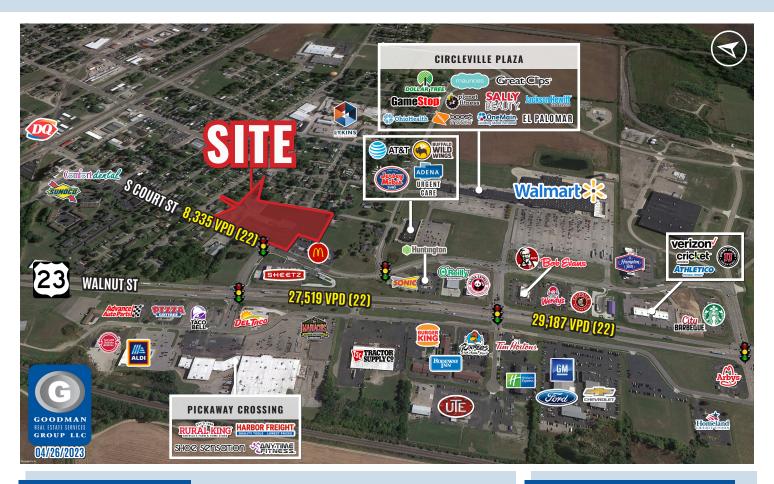

# HIGHLIGHTS

- Planned development on 7.32 AC of land in close proximity to nationally branded retailers and restaurants
- Site is approximately 25 miles south of downtown Columbus
- Circleville is the seat of Pickaway County, (Population: 57,920) and is part of the Columbus Metropolitan Statistical Area