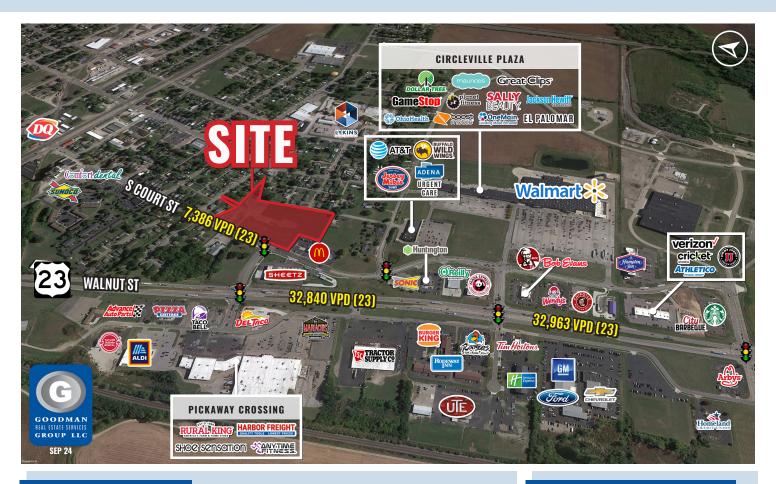

# HIGHLIGHTS

- Planned development on 7.32 AC of land in close proximity to nationally branded retailers and restaurants
- Site is approximately 25 miles south of downtown Columbus
- Circleville is the seat of Pickaway County, (Population: 57,920) and is part of the Columbus Metropolitan Statistical Area