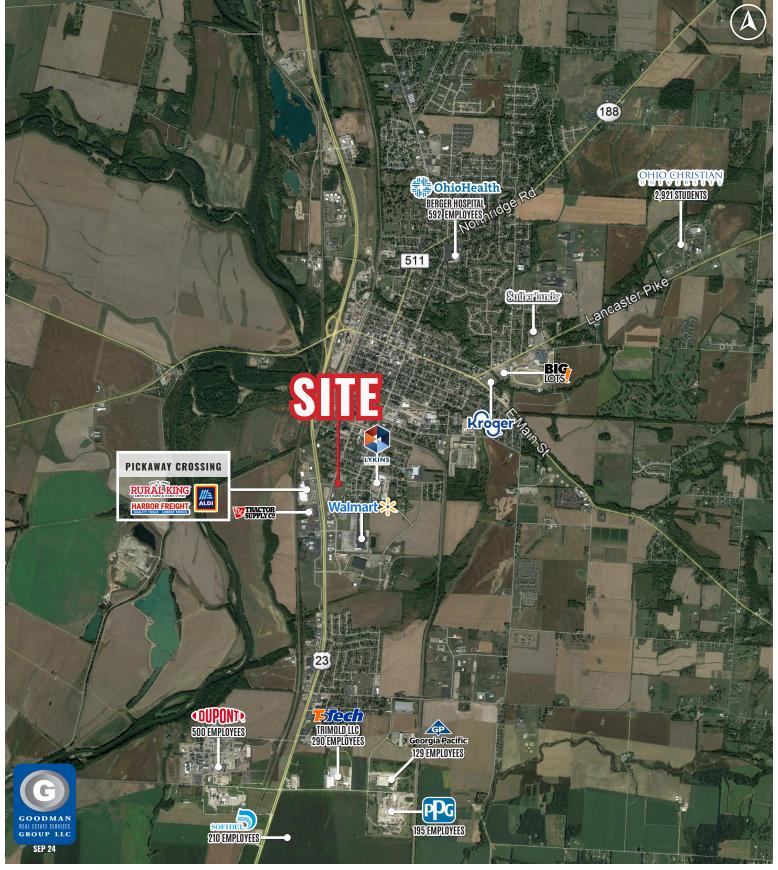

ADDITIONAL GENERATORS:

Ohio Christian University: 2,921 Students

OhioHealth Berger Hospital: 592 Employees

Dupont: 500 Employees

TSTech TriMold: 290 Employees

Sofidel: 210 Employees

PPG: 195 Employees

Georgia Pacific: 129 Employees