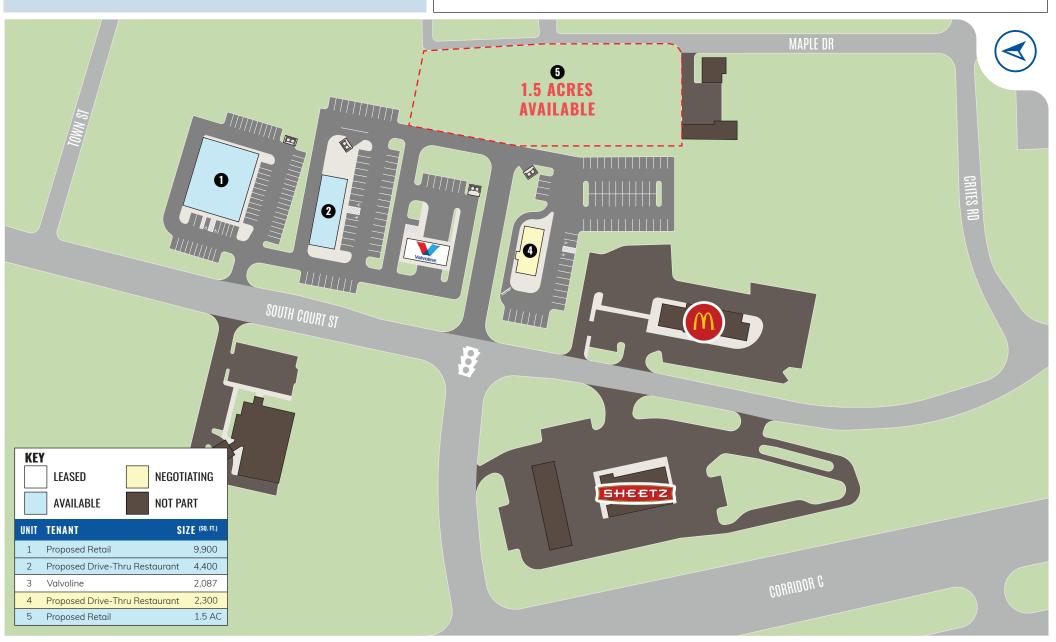

# HIGHLIGHTS

- Planned development on 7.32 AC of land in close proximity to nationally branded retailers and restaurants
- Site is approximately 25 miles south of downtown Columbus
- Circleville is the seat of Pickaway County, (Population: 57,920) and is part of the Columbus Metropolitan Statistical Area