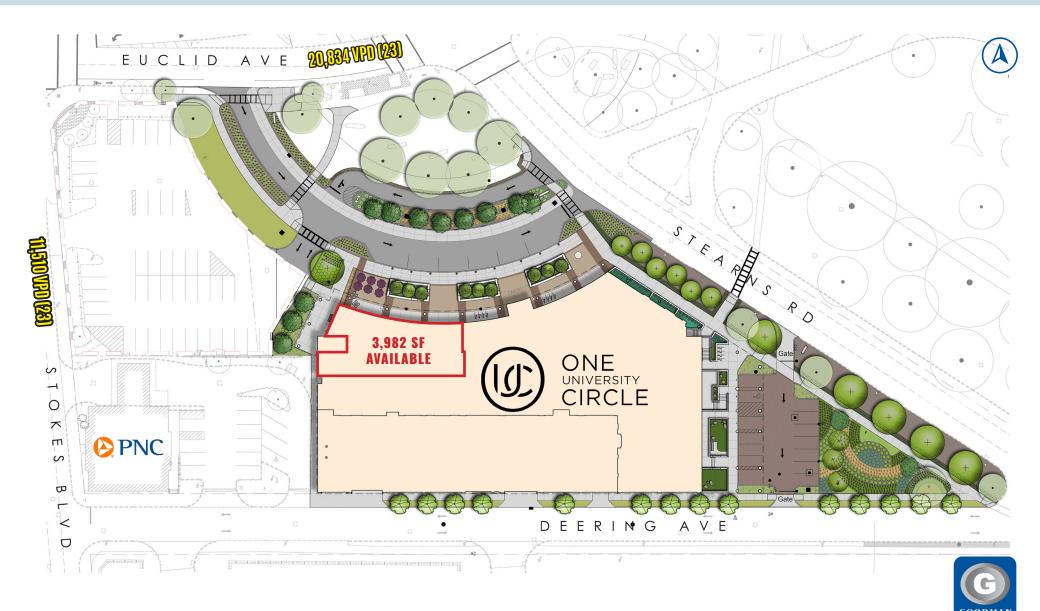

#### Seeking Wellness/Market/Cafe User

A 3,982 SF retail/restaurant space with a patio facing Euclid Avenue is available on the ground level of One University Circle, a 533,000 SF, 20-story luxury apartment building located in the vibrant and flourishing University Circle. University Circle is a cultural, medical, and educational district, home to 17 major institutions, including University Hospitals, The Cleveland Clinic, The Cleveland Institute of Art, The Cleveland Museum of Art, and Case Western Reserve University.