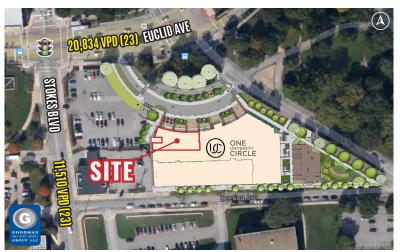

#### Seeking Wellness/Market/Cafe User

A 3,982 SF retail/restaurant space with a patio facing Euclid Avenue is available on the ground level of One University Circle, a 533,000 SF, 20-story luxury apartment building located in the vibrant and flourishing University Circle. University Circle is a cultural, medical, and educational district, home to 17 major institutions, including University Hospitals, The Cleveland Clinic, The Cleveland Institute of Art, The Cleveland Museum of Art, and Case Western Reserve University.