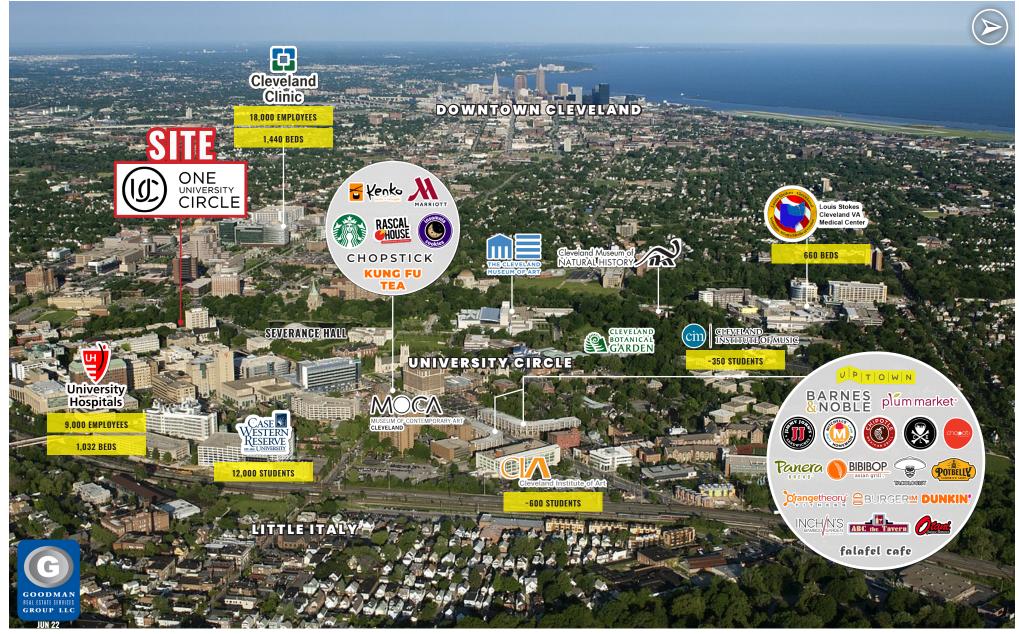

#### Seeking Wellness/Market/Cafe User

A 3,982 SF retail/restaurant space with a patio facing Euclid Avenue is available on the ground level of One University Circle, a 533,000 SF, 20-story luxury apartment building located in the vibrant and flourishing University Circle. University Circle is a cultural, medical, and educational district, home to 17 major institutions, including University Hospitals, The Cleveland Clinic, The Cleveland Institute of Art, The Cleveland Museum of Art, and Case Western Reserve University.