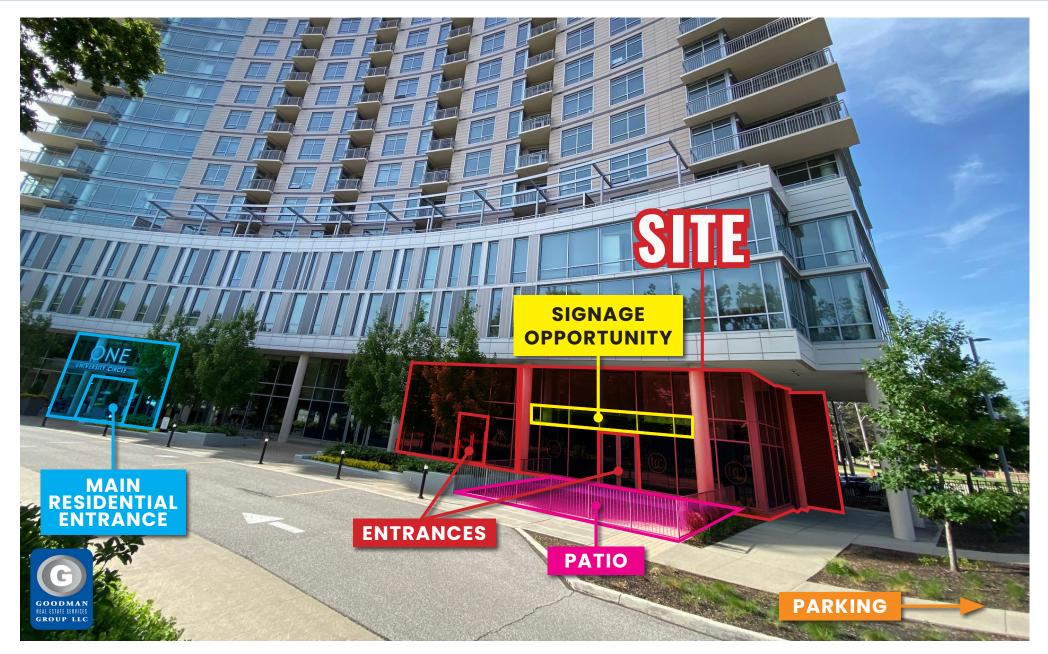

#### Seeking Wellness/Market/Cafe User

A 3,982 SF retail/restaurant space with a patio facing Euclid Avenue is available on the ground level of One University Circle, a 533,000 SF, 20-story luxury apartment building located in the vibrant and flourishing University Circle. University Circle is a cultural, medical, and educational district, home to 17 major institutions, including University Hospitals, The Cleveland Clinic, The Cleveland Institute of Art, The Cleveland Museum of Art, and Case Western Reserve University.