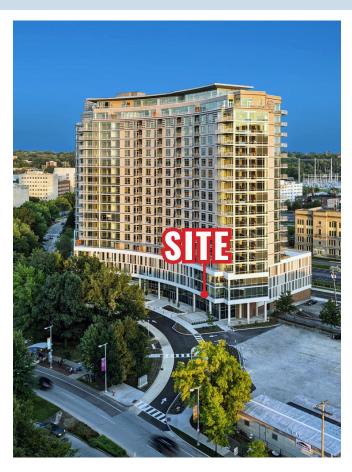

#### Seeking Wellness/Market/Cafe User

A 3,982 SF retail/restaurant space with a patio facing Euclid Avenue is available on the ground level of One University Circle, a 533,000 SF, 20-story luxury apartment building located in the vibrant and flourishing University Circle. University Circle is a cultural, medical, and educational district, home to 17 major institutions, including University Hospitals, The Cleveland Clinic, The Cleveland Institute of Art, The Cleveland Museum of Art, and Case Western Reserve University.

# **ONE UNIVERSITY CIRCLE**

Cleveland, Ohio

One University Circle
Euclid Avenue - Cleveland, Ohio