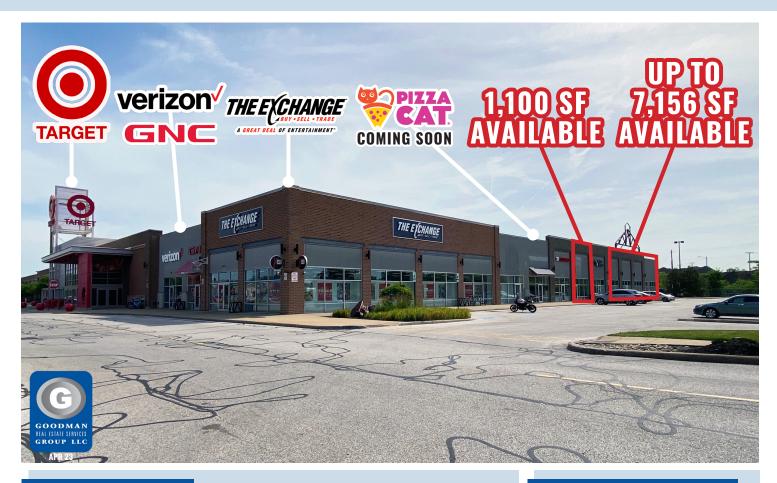

# HIGHLIGHTS

- AVAILABLE:
  - 1,100 SF (former salon)
  - Up to 7,156 SF (divisible)
- JOIN: Target, The Exchange, Verizon, GNC, and Pizza Cat (coming soon)
- CUSTOMERS: 8 million+ customers annually
- TRAFFIC: Traffic on Steelyard Drive reaches over 5 million vehicles annually
- HIGHWAY ACCESS: Directly from I-71 and SR 176
- DAYTIME POPULATION: Over 200,000 employees within a 5-mile radius