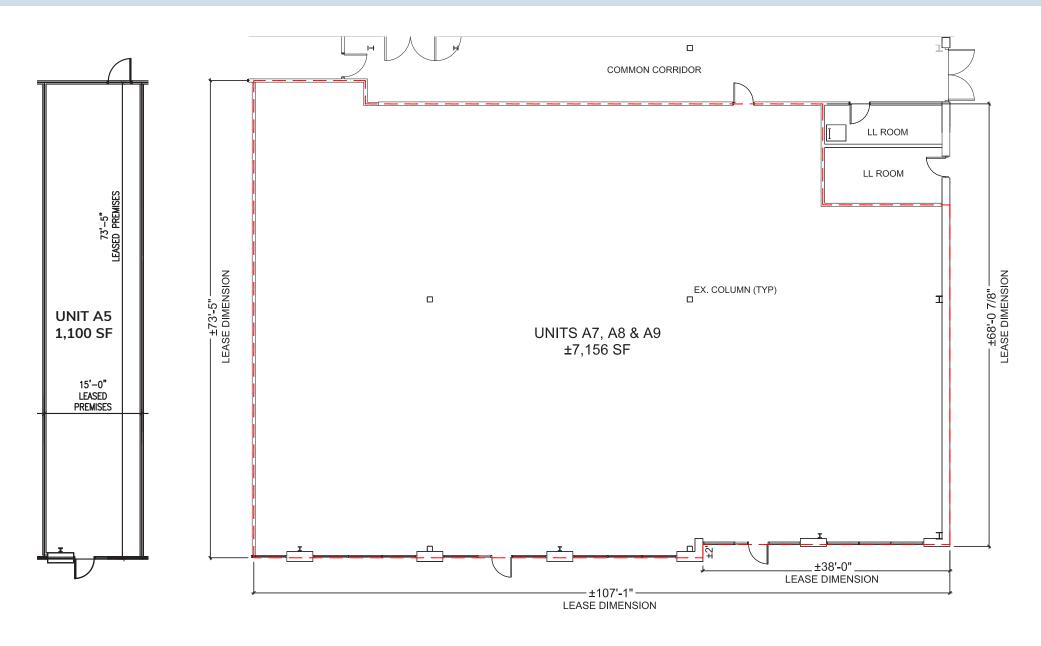

# HIGHLIGHTS

- AVAILABLE:
  - 1,100 SF (former salon)
  - Up to 7,156 SF (divisible)
- JOIN: Target, The Exchange, Verizon, GNC, and Pizza Cat (coming soon)
- CUSTOMERS: 8 million+ customers annually
- TRAFFIC: Traffic on Steelyard Drive reaches over 5 million vehicles annually
- HIGHWAY ACCESS: Directly from I-71 and SR 176
- DAYTIME POPULATION: Over 200,000 employees within a 5-mile radius