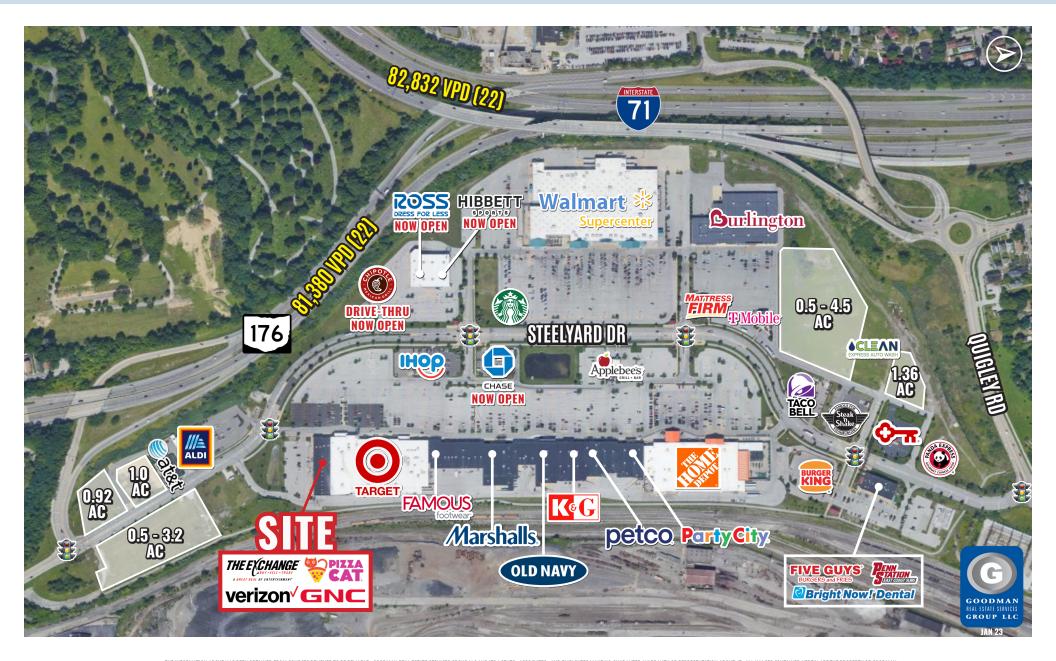

# HIGHLIGHTS

- AVAILABLE:
  - 1,100 SF (former salon)
  - Up to 7,156 SF (divisible)
- JOIN: Target, The Exchange, Verizon, GNC, and Pizza Cat (coming soon)
- CUSTOMERS: 8 million+ customers annually
- TRAFFIC: Traffic on Steelyard Drive reaches over 5 million vehicles annually
- HIGHWAY ACCESS: Directly from I-71 and SR 176
- DAYTIME POPULATION: Over 200,000 employees within a 5-mile radius