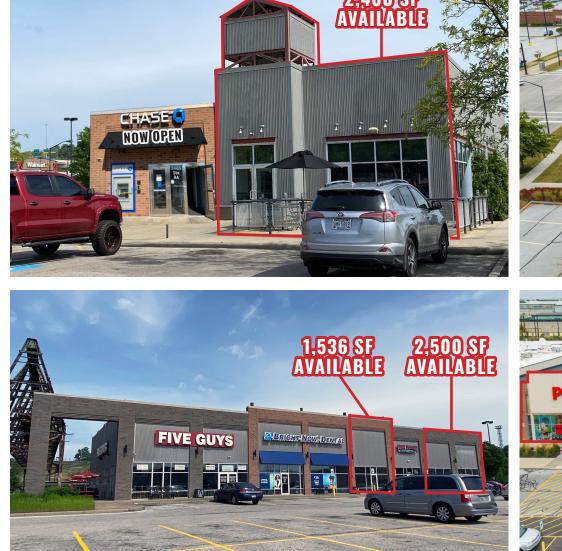

### HIGHLIGHTS

- AVAILABLE:
  - Existing Space: 1,100 to 20,388 SF
  - Future Development: 1,000 to 70,000 SF
  - Outlot Opportunities: 0.5 to 4.5 AC
- SALES: Over \$330 per SF | \$250,000,000 annually
- CUSTOMERS: Over 8 million customers annually
- TRAFFIC: Traffic on Steelyard Drive reaches over 5 million vehicles annually
- HIGHWAY ACCESS: Directly from I-71 and SR 176

#### WWW.GOODMANREALESTATE.COM

|            | UNIT | TENANT                    | SIZE (SQ. FT.) | UNIT | TENANT                        | SIZE (SQ. FT.) | UNIT | TENANT                              | SIZE (SQ. FT.)       | UNIT | TENANT                  | SIZE (SQ. FT.) |
|------------|------|---------------------------|----------------|------|-------------------------------|----------------|------|-------------------------------------|----------------------|------|-------------------------|----------------|
|            | A1   | Verizon                   | 2,000          | D1   | Sally Beauty Supply           | 1,650          | L1   | Ross Dress for Less                 | 22,000               | 07   | Starbucks               | 2,136          |
|            | A2A  | GNC                       | 1,620          | D2   | Spectrum                      | 2,678          | L2   | Hibbett Sports                      | 8,325                | 08   | IHOP                    | 4,990          |
|            | A2B  | The Exchange              | 3,382          | D3   | GameStop                      | 1,980          | WM   | Walmart                             | 217,941              | 09A  | Chase Bank              | 1,862          |
|            | A3   | Pizza Cat                 | 1,500          | D4   | Bath & Body Works             | 3,100          | M1   | Available                           | 6,000                | 09B  | Available               | 2,400          |
|            | A4   | 29 Nail Salon             | 1,500          | D5   | Kay Jewelers                  | 2,750          | M2   | DTLR Villa                          | 6,000                | 010  | Applebee's              | 4,781          |
|            | A5   | Available                 | 1,100          | E    | Old Navy                      | 19,000         | BCF  | Burlington Coat Factory             | 69,917               | 011  | Panda Express           | 2,216          |
|            | A6   | Go Auto                   | 1,500          | F1   | K&G Warehouse                 | 22,410         |      |                                     |                      | 012  | KeyBank                 | 2,300          |
|            | A7-9 | Available                 | 7,156          | G    | Petco                         | 15,261         |      |                                     |                      | 014  | Steak 'n Shake          | 4,038          |
|            | Т    | Target                    | 128,075        | н    | Dollar Tree                   | 12,000         |      | OUTLOTS                             |                      | 015  | Taco Bell               | 2,528          |
|            | Β1   | Famous Footwear           | 7,020          | J    | Party City (Call for Details) | 20,388         | 01   | Available                           | 0.92 AC              | 016  | Burger King             | 3,000          |
|            | B2   | Rainbow Kids              | 5,000          | HD   | The Home Depot                | 103,403        | 02A  | Available                           | 1.0 AC               | 017  | T-Mobile                | 3,200          |
|            | В3   | Rainbow Apparel           | 5,625          | K1   | Available                     | 2,500          | O2B  | AT&T                                | 1,774                | 018  | Available               | 5,000          |
| $\dashv$ [ | Β4   | Journeys                  | 4,375          | K2   | Penn Station                  | 1,825          | 03   | Aldi                                | 18,550               | 019  | Proposed Outparcel      | 1.93 AC        |
|            | B5   | America's Best Eyeglasses | 4,000          | K4   | Available                     | 1,536          | 04   | Available                           | 1.62 AC              | 020  | Proposed Outparcel      | 2.6 AC         |
|            | B6   | Available                 | 6,500          | K7   | Bright Now! Dental            | 3,028          | 05   | Available                           | 1.57 AC              | 021  | CLEan Express Auto Wash | 1 AC           |
|            | С    | Marshalls                 | 28,608         | K10  | Five Guys                     | 2,540          | 06   | (Uno<br>Chipotle Drive-Thru Constru | der<br>uction) 2,325 | 022  | Proposed Outparcel      | 1.36 AC        |