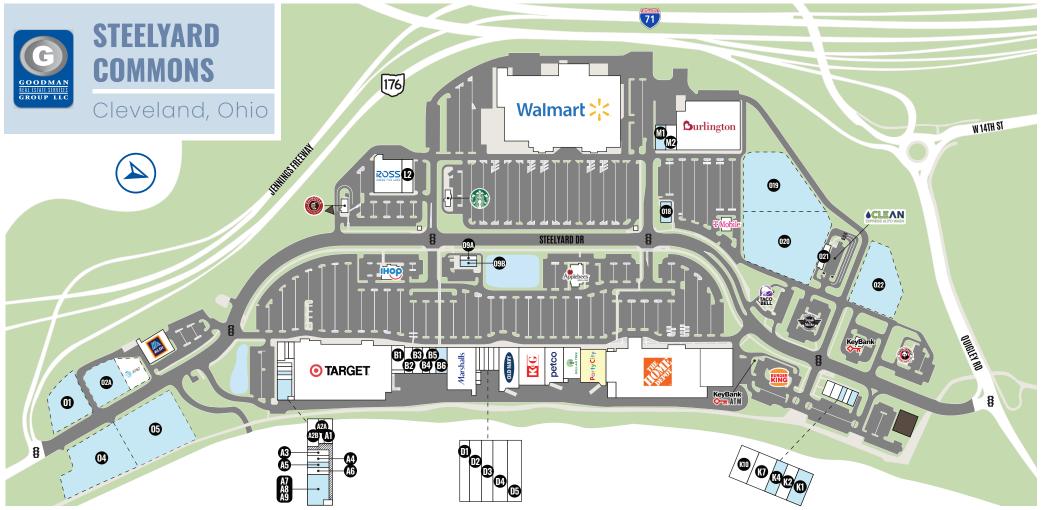

#### WWW.GOODMANREALESTATE.COM

|            | UNIT | TENANT                    | SIZE (SQ. FT.) | UNIT | TENANT                        | SIZE (SQ. FT.) | UNIT | TENANT                              | SIZE (SQ. FT.)       | UNIT | TENANT                  | SIZE (SQ. FT.) |
|------------|------|---------------------------|----------------|------|-------------------------------|----------------|------|-------------------------------------|----------------------|------|-------------------------|----------------|
|            | A1   | Verizon                   | 2,000          | D1   | Sally Beauty Supply           | 1,650          | L1   | Ross Dress for Less                 | 22,000               | 07   | Starbucks               | 2,136          |
|            | A2A  | GNC                       | 1,620          | D2   | Spectrum                      | 2,678          | L2   | Hibbett Sports                      | 8,325                | 08   | IHOP                    | 4,990          |
|            | A2B  | The Exchange              | 3,382          | D3   | GameStop                      | 1,980          | WM   | Walmart                             | 217,941              | 09A  | Chase Bank              | 1,862          |
|            | A3   | Pizza Cat                 | 1,500          | D4   | Bath & Body Works             | 3,100          | M1   | Available                           | 6,000                | 09B  | Available               | 2,400          |
|            | A4   | 29 Nail Salon             | 1,500          | D5   | Kay Jewelers                  | 2,750          | M2   | DTLR Villa                          | 6,000                | 010  | Applebee's              | 4,781          |
|            | A5   | Available                 | 1,100          | E    | Old Navy                      | 19,000         | BCF  | Burlington Coat Factory             | 69,917               | 011  | Panda Express           | 2,216          |
|            | A6   | Go Auto                   | 1,500          | F1   | K&G Warehouse                 | 22,410         |      |                                     |                      | 012  | KeyBank                 | 2,300          |
|            | A7-9 | Available                 | 7,156          | G    | Petco                         | 15,261         |      |                                     |                      | 014  | Steak 'n Shake          | 4,038          |
|            | Т    | Target                    | 128,075        | н    | Dollar Tree                   | 12,000         |      | OUTLOTS                             |                      | 015  | Taco Bell               | 2,528          |
|            | Β1   | Famous Footwear           | 7,020          | J    | Party City (Call for Details) | 20,388         | 01   | Available                           | 0.92 AC              | 016  | Burger King             | 3,000          |
|            | B2   | Rainbow Kids              | 5,000          | HD   | The Home Depot                | 103,403        | 02A  | Available                           | 1.0 AC               | 017  | T-Mobile                | 3,200          |
|            | В3   | Rainbow Apparel           | 5,625          | K1   | Available                     | 2,500          | O2B  | AT&T                                | 1,774                | 018  | Available               | 5,000          |
| $\dashv$ [ | Β4   | Journeys                  | 4,375          | K2   | Penn Station                  | 1,825          | 03   | Aldi                                | 18,550               | 019  | Proposed Outparcel      | 1.93 AC        |
|            | B5   | America's Best Eyeglasses | 4,000          | K4   | Available                     | 1,536          | 04   | Available                           | 1.62 AC              | 020  | Proposed Outparcel      | 2.6 AC         |
|            | B6   | Available                 | 6,500          | K7   | Bright Now! Dental            | 3,028          | 05   | Available                           | 1.57 AC              | 021  | CLEan Express Auto Wash | 1 AC           |
|            | С    | Marshalls                 | 28,608         | K10  | Five Guys                     | 2,540          | 06   | (Uno<br>Chipotle Drive-Thru Constru | der<br>uction) 2,325 | 022  | Proposed Outparcel      | 1.36 AC        |