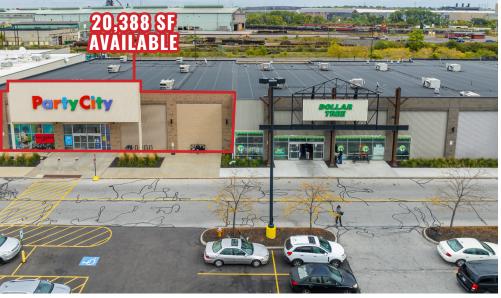

## **OUTLOTS - ANCHOR AND SMALL SHOP SPACE AVAILABLE**

### HIGHLIGHTS

- AVAILABLE:
  - Existing Space: 1,100 to 20,388 SF
  - Future Development: 1,000 to 70,000 SF
  - Outlot Opportunities: 0.5 to 4.5 AC
- SALES: Over \$330 per SF | \$250,000,000 annually
- CUSTOMERS: Over 8 million customers annually
- TRAFFIC: Traffic on Steelyard Drive reaches over 5 million vehicles annually
- HIGHWAY ACCESS: Directly from I-71 and SR 176

- DAYTIME POPULATION: Over 200,000 employees within a 5-mile radius
- ANCHORS: Target, The Home Depot, Walmart Supercenter, Marshalls, Old Navy, Petco, K&G Fashion Superstore, Party City, Burlington, and Ross Dress for Less
- METROHEALTH MAIN CAMPUS: \$1 billion renovation completed in 2022 with a goal of transforming the Clark-Fulton neighborhood by increasing the number of housing units and employees. The 316-bed MetroHealth Glick Center opened in November 2022.