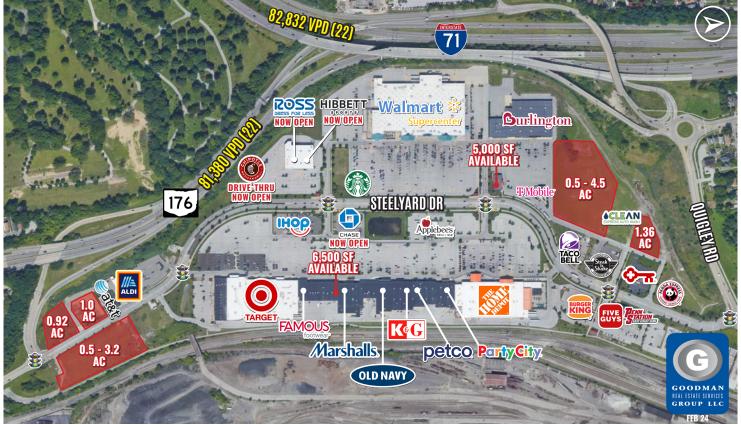

## **OUTLOTS - ANCHOR AND SMALL SHOP SPACE AVAILABLE**

### HIGHLIGHTS

- AVAILABLE:
  - Existing Space: 1,100 to 20,388 SF
  - Future Development: 1,000 to 70,000 SF
  - Outlot Opportunities: 0.5 to 4.5 AC
- SALES: Over \$330 per SF | \$250,000,000 annually
- CUSTOMERS: Over 8 million customers annually
- TRAFFIC: Traffic on Steelyard Drive reaches over 5 million vehicles annually
- HIGHWAY ACCESS: Directly from I-71 and SR 176

- DAYTIME POPULATION: Over 200,000 employees within a 5-mile radius
- ANCHORS: Target, The Home Depot, Walmart Supercenter, Marshalls, Old Navy, Petco, K&G Fashion Superstore, Party City, Burlington, and Ross Dress for Less
- METROHEALTH MAIN CAMPUS: \$1 billion renovation completed in 2022 with a goal of transforming the Clark-Fulton neighborhood by increasing the number of housing units and employees. The 316-bed MetroHealth Glick Center opened in November 2022.

#### WWW.GOODMANREALESTATE.COM

|            | UNIT | TENANT                    | SIZE (SQ. FT.) | UNIT | TENANT                        | SIZE (SQ. FT.) | UNIT | TENANT                              | SIZE (SQ. FT.)       | UNIT | TENANT                  | SIZE (SQ. FT.) |
|------------|------|---------------------------|----------------|------|-------------------------------|----------------|------|-------------------------------------|----------------------|------|-------------------------|----------------|
|            | A1   | Verizon                   | 2,000          | D1   | Sally Beauty Supply           | 1,650          | L1   | Ross Dress for Less                 | 22,000               | 07   | Starbucks               | 2,136          |
|            | A2A  | GNC                       | 1,620          | D2   | Spectrum                      | 2,678          | L2   | Hibbett Sports                      | 8,325                | 08   | IHOP                    | 4,990          |
|            | A2B  | The Exchange              | 3,382          | D3   | GameStop                      | 1,980          | WM   | Walmart                             | 217,941              | 09A  | Chase Bank              | 1,862          |
|            | A3   | Pizza Cat                 | 1,500          | D4   | Bath & Body Works             | 3,100          | M1   | Available                           | 6,000                | 09B  | Available               | 2,400          |
|            | A4   | 29 Nail Salon             | 1,500          | D5   | Kay Jewelers                  | 2,750          | M2   | DTLR Villa                          | 6,000                | 010  | Applebee's              | 4,781          |
|            | A5   | Available                 | 1,100          | E    | Old Navy                      | 19,000         | BCF  | Burlington Coat Factory             | 69,917               | 011  | Panda Express           | 2,216          |
|            | A6   | Go Auto                   | 1,500          | F1   | K&G Warehouse                 | 22,410         |      |                                     |                      | 012  | KeyBank                 | 2,300          |
|            | A7-9 | Available                 | 7,156          | G    | Petco                         | 15,261         |      |                                     |                      | 014  | Steak 'n Shake          | 4,038          |
|            | Т    | Target                    | 128,075        | н    | Dollar Tree                   | 12,000         |      | OUTLOTS                             |                      | 015  | Taco Bell               | 2,528          |
|            | Β1   | Famous Footwear           | 7,020          | J    | Party City (Call for Details) | 20,388         | 01   | Available                           | 0.92 AC              | 016  | Burger King             | 3,000          |
|            | B2   | Rainbow Kids              | 5,000          | HD   | The Home Depot                | 103,403        | 02A  | Available                           | 1.0 AC               | 017  | T-Mobile                | 3,200          |
|            | В3   | Rainbow Apparel           | 5,625          | K1   | Available                     | 2,500          | O2B  | AT&T                                | 1,774                | 018  | Available               | 5,000          |
| $\dashv$ [ | Β4   | Journeys                  | 4,375          | K2   | Penn Station                  | 1,825          | 03   | Aldi                                | 18,550               | 019  | Proposed Outparcel      | 1.93 AC        |
|            | B5   | America's Best Eyeglasses | 4,000          | K4   | Available                     | 1,536          | 04   | Available                           | 1.62 AC              | 020  | Proposed Outparcel      | 2.6 AC         |
|            | B6   | Available                 | 6,500          | K7   | Bright Now! Dental            | 3,028          | 05   | Available                           | 1.57 AC              | 021  | CLEan Express Auto Wash | 1 AC           |
|            | С    | Marshalls                 | 28,608         | K10  | Five Guys                     | 2,540          | 06   | (Uno<br>Chipotle Drive-Thru Constru | der<br>uction) 2,325 | 022  | Proposed Outparcel      | 1.36 AC        |