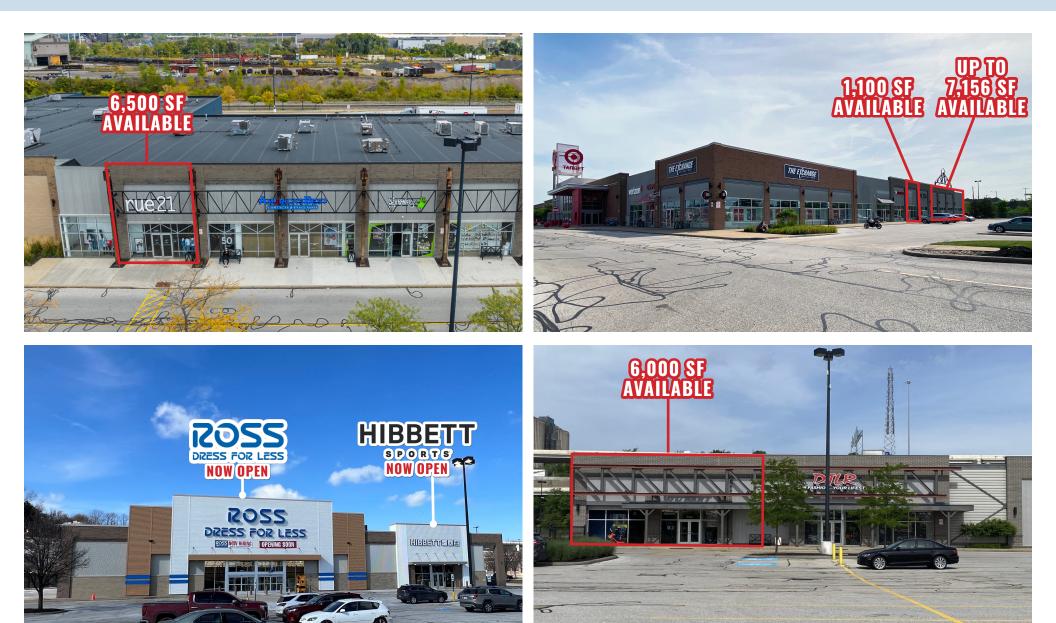

## **OUTLOTS - ANCHOR AND SMALL SHOP SPACE AVAILABLE**

### HIGHLIGHTS

- AVAILABLE:
  - Existing Space: 1,100 to 20,388 SF
  - Future Development: 1,000 to 70,000 SF
  - Outlot Opportunities: 0.5 to 4.5 AC
- SALES: Over \$330 per SF | \$250,000,000 annually
- CUSTOMERS: Over 8 million customers annually
- TRAFFIC: Traffic on Steelyard Drive reaches over 5 million vehicles annually
- HIGHWAY ACCESS: Directly from I-71 and SR 176

- DAYTIME POPULATION: Over 200,000 employees within a 5-mile radius
- ANCHORS: Target, The Home Depot, Walmart Supercenter, Marshalls, Old Navy, Petco, K&G Fashion Superstore, Party City, Burlington, and Ross Dress for Less
- METROHEALTH MAIN CAMPUS: \$1 billion renovation completed in 2022 with a goal of transforming the Clark-Fulton neighborhood by increasing the number of housing units and employees. The 316-bed MetroHealth Glick Center opened in November 2022.