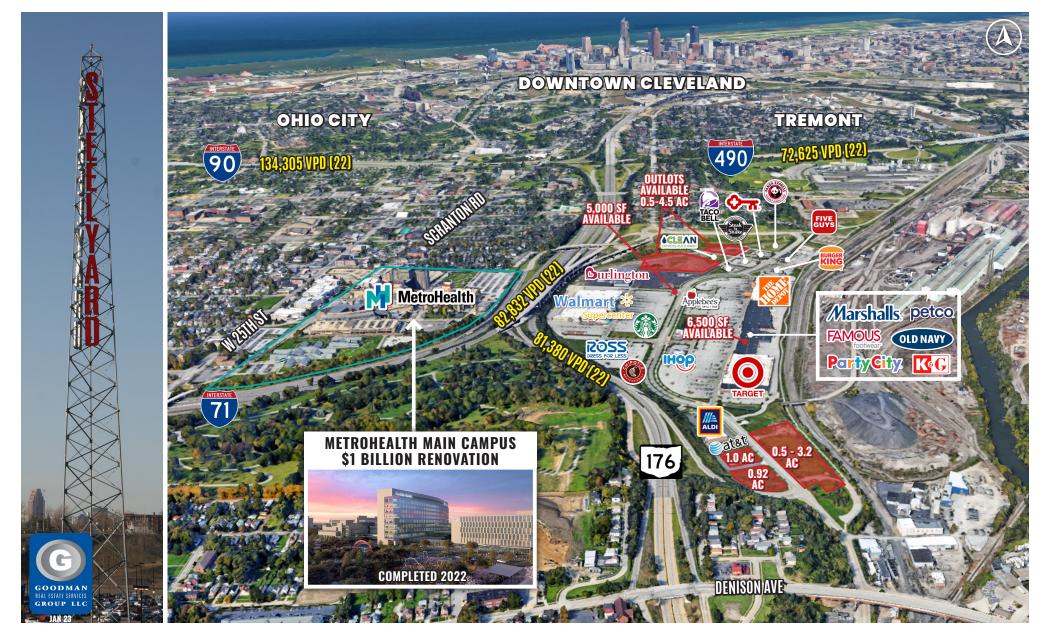

## **OUTLOTS - ANCHOR AND SMALL SHOP SPACE AVAILABLE**

### HIGHLIGHTS

- AVAILABLE:
  - Existing Space: 1,100 to 20,388 SF
  - Future Development: 1,000 to 70,000 SF
  - Outlot Opportunities: 0.5 to 4.5 AC
- SALES: Over \$330 per SF | \$250,000,000 annually
- CUSTOMERS: Over 8 million customers annually
- TRAFFIC: Traffic on Steelyard Drive reaches over 5 million vehicles annually
- HIGHWAY ACCESS: Directly from I-71 and SR 176

- DAYTIME POPULATION: Over 200,000 employees within a 5-mile radius
- ANCHORS: Target, The Home Depot, Walmart Supercenter, Marshalls, Old Navy, Petco, K&G Fashion Superstore, Party City, Burlington, and Ross Dress for Less
- METROHEALTH MAIN CAMPUS: \$1 billion renovation completed in 2022 with a goal of transforming the Clark-Fulton neighborhood by increasing the number of housing units and employees. The 316-bed MetroHealth Glick Center opened in November 2022.