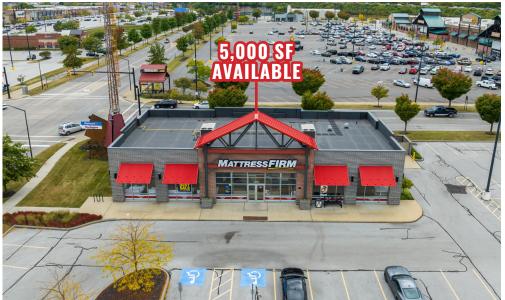

### HIGHLIGHTS

- AVAILABLE:
  - Existing Space: 1,100 to 20,388 SF
  - Future Development: 1,000 to 70,000 SF
  - Outlot Opportunities: 0.5 to 4.5 AC
- SALES: Over \$330 per SF | \$250,000,000 annually
- CUSTOMERS: Over 8 million customers annually
- TRAFFIC: Traffic on Steelyard Drive reaches over 5 million vehicles annually
- HIGHWAY ACCESS: Directly from I-71 and SR 176

#### WWW.GOODMANREALESTATE.COM

|            | UNIT | TENANT                    | SIZE (SQ. FT.) | UNIT | TENANT                        | SIZE (SQ. FT.) | UNIT | TENANT                              | SIZE (SQ. FT.)       | UNIT | TENANT                  | SIZE (SQ. FT.) |
|------------|------|---------------------------|----------------|------|-------------------------------|----------------|------|-------------------------------------|----------------------|------|-------------------------|----------------|
|            | A1   | Verizon                   | 2,000          | D1   | Sally Beauty Supply           | 1,650          | L1   | Ross Dress for Less                 | 22,000               | 07   | Starbucks               | 2,136          |
|            | A2A  | GNC                       | 1,620          | D2   | Spectrum                      | 2,678          | L2   | Hibbett Sports                      | 8,325                | 08   | IHOP                    | 4,990          |
|            | A2B  | The Exchange              | 3,382          | D3   | GameStop                      | 1,980          | WM   | Walmart                             | 217,941              | 09A  | Chase Bank              | 1,862          |
|            | A3   | Pizza Cat                 | 1,500          | D4   | Bath & Body Works             | 3,100          | M1   | Available                           | 6,000                | 09B  | Available               | 2,400          |
|            | A4   | 29 Nail Salon             | 1,500          | D5   | Kay Jewelers                  | 2,750          | M2   | DTLR Villa                          | 6,000                | 010  | Applebee's              | 4,781          |
|            | A5   | Available                 | 1,100          | E    | Old Navy                      | 19,000         | BCF  | Burlington Coat Factory             | 69,917               | 011  | Panda Express           | 2,216          |
|            | A6   | Go Auto                   | 1,500          | F1   | K&G Warehouse                 | 22,410         |      |                                     |                      | 012  | KeyBank                 | 2,300          |
|            | A7-9 | Available                 | 7,156          | G    | Petco                         | 15,261         |      |                                     |                      | 014  | Steak 'n Shake          | 4,038          |
|            | Т    | Target                    | 128,075        | н    | Dollar Tree                   | 12,000         |      | OUTLOTS                             |                      | 015  | Taco Bell               | 2,528          |
|            | Β1   | Famous Footwear           | 7,020          | J    | Party City (Call for Details) | 20,388         | 01   | Available                           | 0.92 AC              | 016  | Burger King             | 3,000          |
|            | B2   | Rainbow Kids              | 5,000          | HD   | The Home Depot                | 103,403        | 02A  | Available                           | 1.0 AC               | 017  | T-Mobile                | 3,200          |
|            | В3   | Rainbow Apparel           | 5,625          | K1   | Available                     | 2,500          | O2B  | AT&T                                | 1,774                | 018  | Available               | 5,000          |
| $\dashv$ [ | Β4   | Journeys                  | 4,375          | K2   | Penn Station                  | 1,825          | 03   | Aldi                                | 18,550               | 019  | Proposed Outparcel      | 1.93 AC        |
|            | B5   | America's Best Eyeglasses | 4,000          | K4   | Available                     | 1,536          | 04   | Available                           | 1.62 AC              | 020  | Proposed Outparcel      | 2.6 AC         |
|            | B6   | Available                 | 6,500          | K7   | Bright Now! Dental            | 3,028          | 05   | Available                           | 1.57 AC              | 021  | CLEan Express Auto Wash | 1 AC           |
|            | С    | Marshalls                 | 28,608         | K10  | Five Guys                     | 2,540          | 06   | (Uno<br>Chipotle Drive-Thru Constru | der<br>uction) 2,325 | 022  | Proposed Outparcel      | 1.36 AC        |